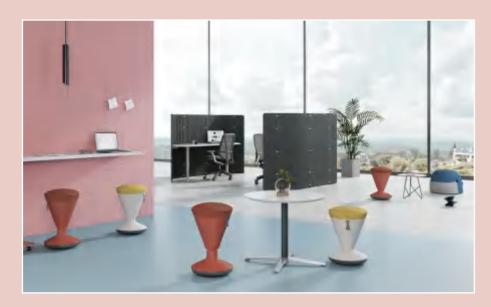

### 放得下 - 体积小省空间

热辣小蛮腰,是青春的姿态;炫动的舞步,是不羁的潇洒; 无论什么环境,都迅速融入,诠释好本色,拥有一席之地!

### Save Your Space

Waisted design adds a touch of dynamics to Chessy. Small in size, delicate and dainty, Chessy can fit in any surroundings easily, whether large or limited space.