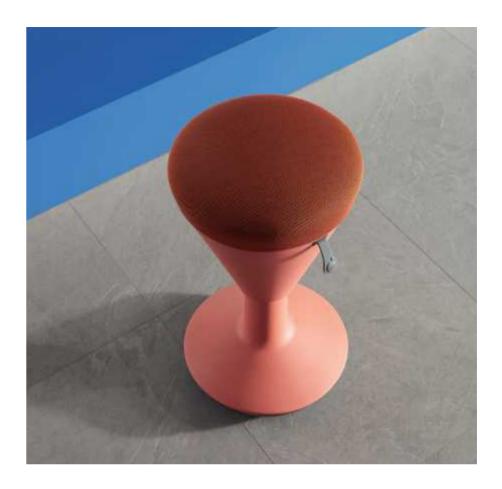

### 硌不着 - 针织麻绒面料

硬汉也有柔情时, 针织麻绒坐垫辅以 高密度定型绵,外表柔软而内里坚实, 如硬汉一般呵护你!

#### **Smooth Touch- Knitted Fabrics**

With knitted fabrics as its seat material, Chessy brings you a sense of tenderness. The seat is filled with high-density moulded foam, durable and not easy to collapse. Combining strong quality and soft material, Chessy protects you like a powerful partner.

珊瑚色 Coral

姜黄色 Ginger

灰白色 Greyish White

黑色 Black

豆绿色 Pea Green

鉴于产品不断更新,日后产品规格等若有变动,以实物为准,不再另行通知。 Product specification changes are subjuct to the real product. No further notice prior to changes.