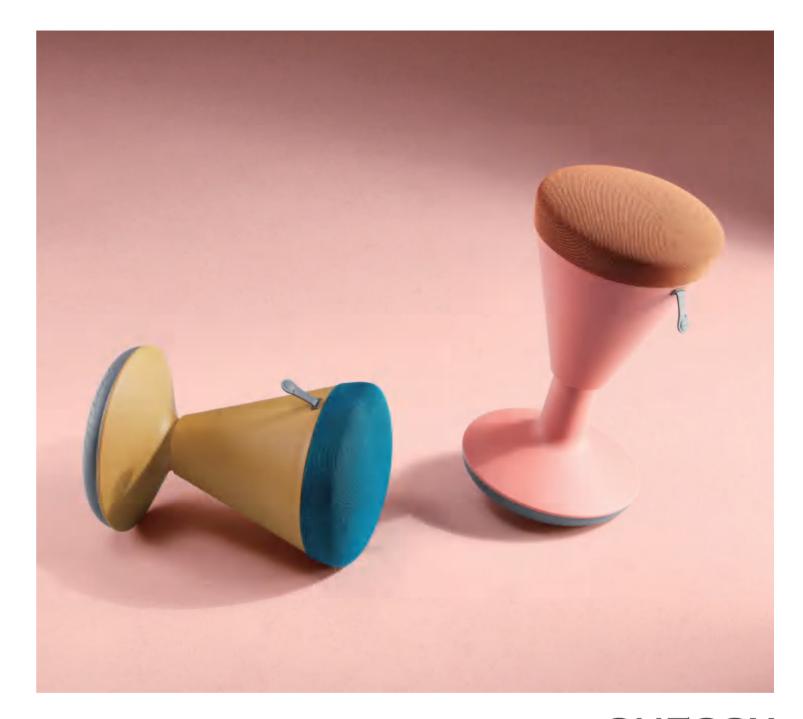

## 切尔茜,为青春喝彩! Chessy, Cheer for Youth!

洽谈时刻,摇摆摇摆,激荡起创意的心澎湃; 办公时刻,摇摆摇摆,难掩热血涌动着心怀; 庆功时刻,摇摆摇摆,共同期盼业绩更精彩!

Chessy, with its flexible silhouette, swinging left and right, back and forth, sparks creative ideas all day long, no matter during discussion or in routine work.

### 拿得起 - 体重轻易搬挪

随时都拥有,卷土重来的勇气。成长不设门槛,交流不限距离, 13kg 娇小身材,便于一人搬挪,随时随地,分享你的奇妙创意!

### Move with Ease

13kg weight makes it easy to move for Chessy. Whenever or wherever you wanna communicate, take Chessy with you, and effortlessly start sharing your creativity. Chessy is always a trustworthy partner you can rely on.

### 放得下 - 体积小省空间

热辣小蛮腰,是青春的姿态;炫动的舞步,是不羁的潇洒; 无论什么环境,都迅速融入,诠释好本色,拥有一席之地!

### Save Your Space

Waisted design adds a touch of dynamics to Chessy. Small in size, delicate and dainty, Chessy can fit in any surroundings easily, whether large or limited space.

## 打不倒 - "不倒翁"原理

任你如何摇摆,都能回到原地,舒缓紧张情绪,解锁大脑活力, 枯燥的工作也变得有趣,尽情体验摇摆办公的魔力!

### Like A Roly-poly Toy

Chessy, like a roly-poly toy in office, relieves your working pressure with the leisurely swinging movement, bringing so much fun to your workplace.

 $_{
m 8}$ 

### 上得去 下得来 - 高度自由调节

心眼到, 思路清, 上得去, 下得来。 500mm-750mm 高度自由调节, 随 时切换你的办公形态!

### **Height Adjustment**

Enjoy height adjustment ranging from 510mm to 750mm, and freely switch your working status on Chessy. Let your ideas fly along with its different height.