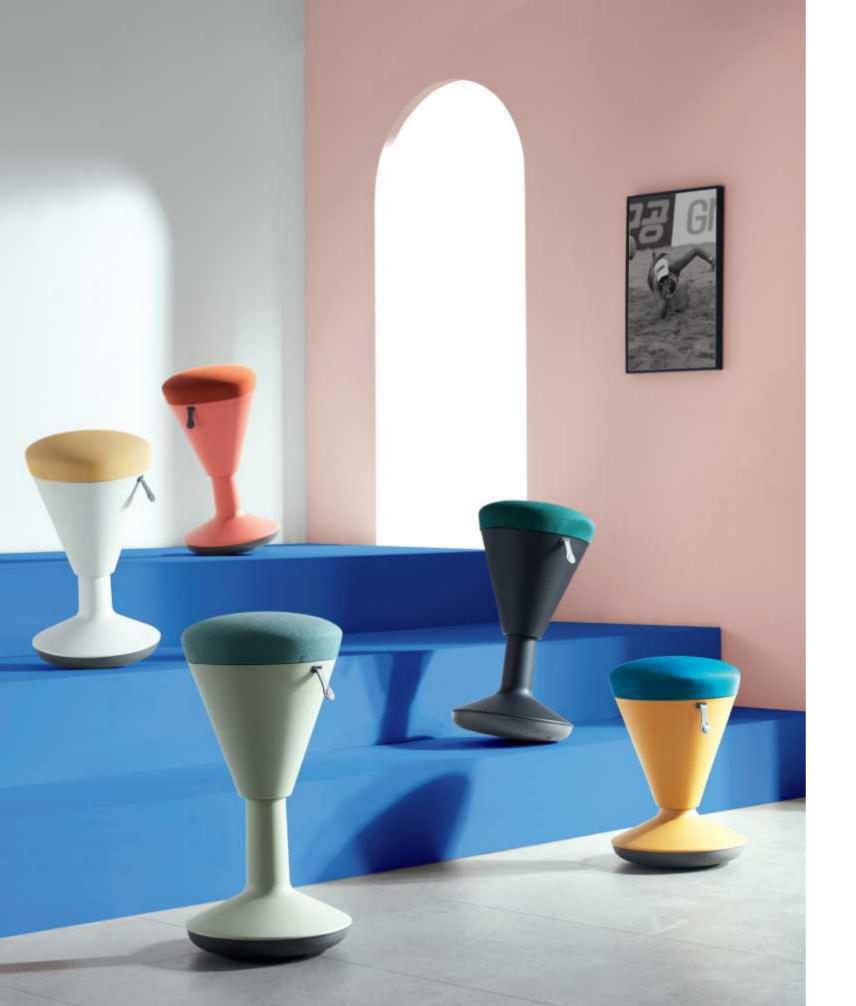

### 产品参数 Product Specification

13

CCS12BW W345\*D345\*H510(mm)

W345\*D345\*H510(mm) W345\*D345\*H510(mm)

W345\*D345\*H510(mm) W345\*D345\*H510(mm)

### 针织网套 / 座面配色

Knitted Material of Seat Cover / Color of Seat

CW-YY21H CW-YY35H

CW-YY40H

CW-YY62H

CW-YY80H

塑料 PA 材质 / 座壳颜色

Plastic PV Material / Color of Seat Shell

珊瑚色 Coral

姜黄色 Ginger

灰白色 Greyish White

黑色 Black

豆绿色 Pea Green

鉴于产品不断更新,日后产品规格等若有变动,以实物为准,不再另行通知。 Product specification changes are subjuct to the real product. No further notice prior to changes.