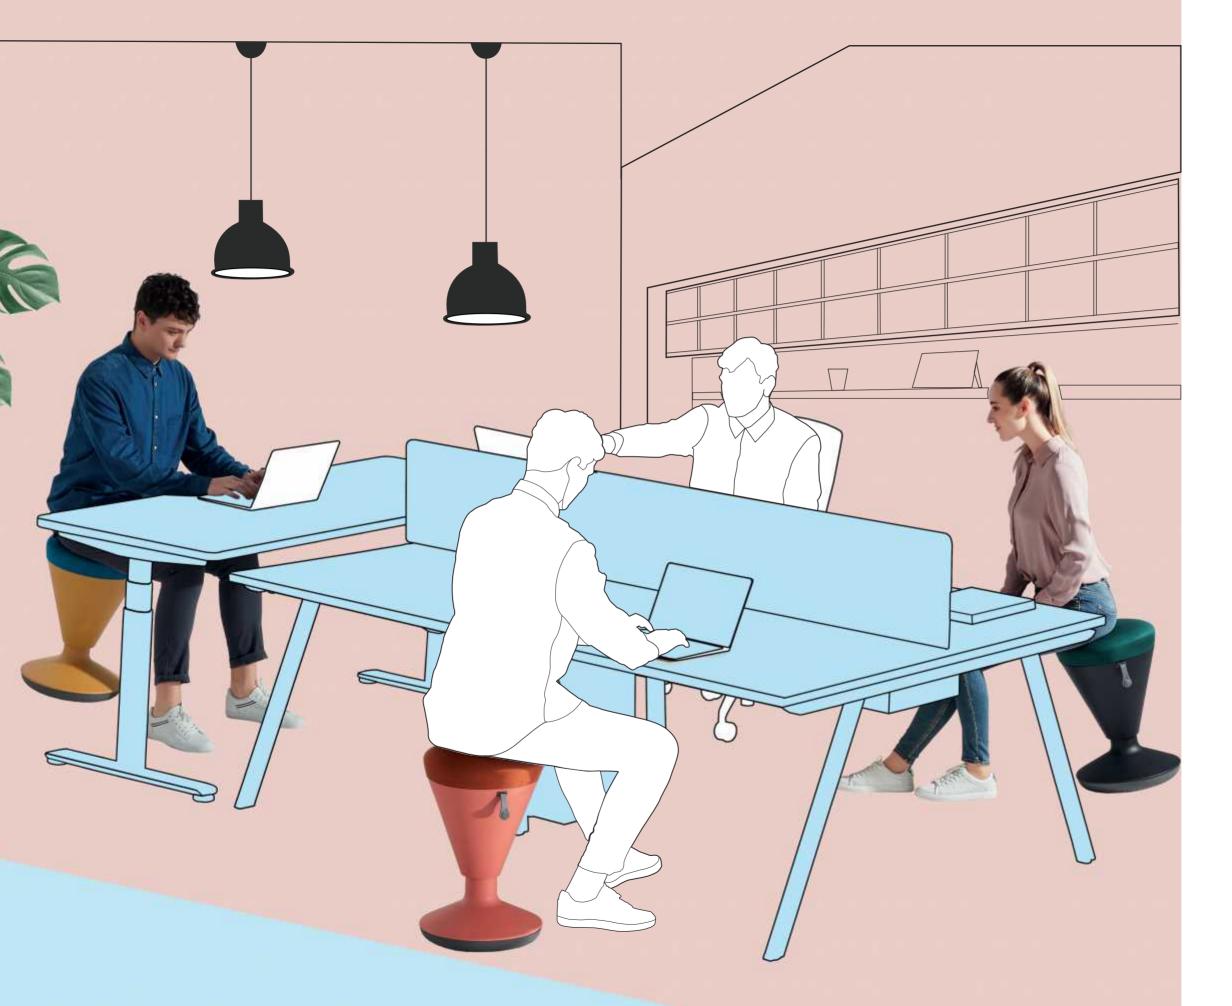

## 切尔茜,为青春喝彩! Chessy, Cheer for Youth!

洽谈时刻,摇摆摇摆,激荡起创意的心澎湃; 办公时刻,摇摆摇摆,难掩热血涌动着心怀; 庆功时刻,摇摆摇摆,共同期盼业绩更精彩!

Chessy, with its flexible silhouette, swinging left and right, back and forth, sparks creative ideas all day long, no matter during discussion or in routine work.

### 拿得起 - 体重轻易搬挪

随时都拥有,卷土重来的勇气。成长不设门槛,交流不限距离, 13kg 娇小身材,便于一人搬挪,随时随地,分享你的奇妙创意!

### Move with Ease

13kg weight makes it easy to move for Chessy. Whenever or wherever you wanna communicate, take Chessy with you, and effortlessly start sharing your creativity. Chessy is always a trustworthy partner you can rely on.

### 放得下 - 体积小省空间

热辣小蛮腰,是青春的姿态;炫动的舞步,是不羁的潇洒; 无论什么环境,都迅速融入,诠释好本色,拥有一席之地!

### Save Your Space

Waisted design adds a touch of dynamics to Chessy. Small in size, delicate and dainty, Chessy can fit in any surroundings easily, whether large or limited space.

## 打不倒 - "不倒翁"原理

任你如何摇摆,都能回到原地,舒缓紧张情绪,解锁大脑活力, 枯燥的工作也变得有趣,尽情体验摇摆办公的魔力!

### Like A Roly-poly Toy

Chessy, like a roly-poly toy in office, relieves your working pressure with the leisurely swinging movement, bringing so much fun to your workplace.

 $_{
m 8}$ 