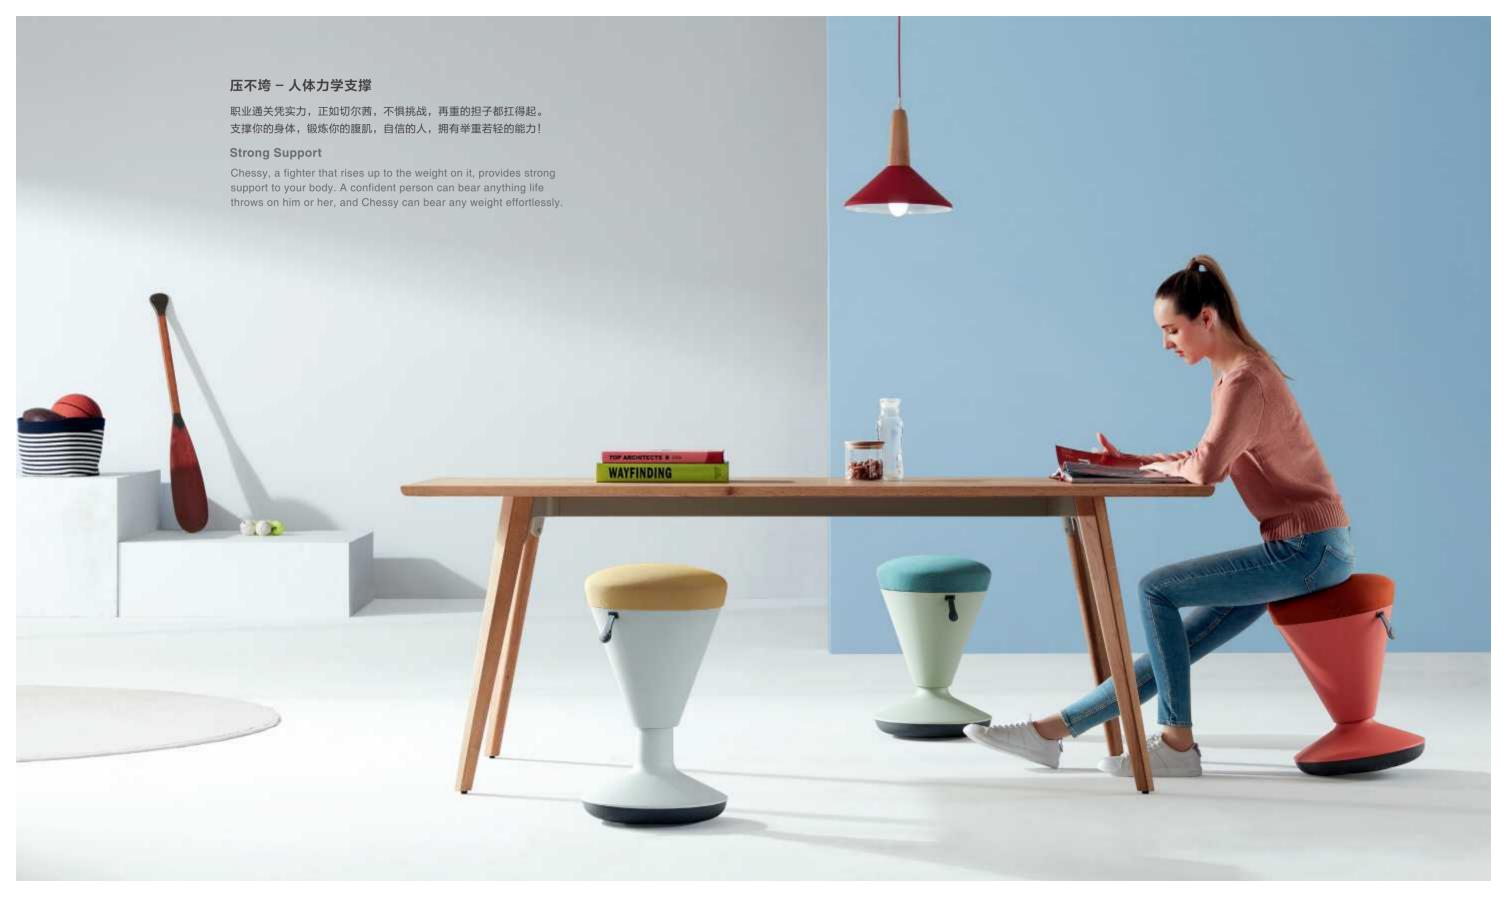

## 切尔茜,为青春喝彩! Chessy, Cheer for Youth!

洽谈时刻,摇摆摇摆,激荡起创意的心澎湃; 办公时刻,摇摆摇摆,难掩热血涌动着心怀; 庆功时刻,摇摆摇摆,共同期盼业绩更精彩!

Chessy, with its flexible silhouette, swinging left and right, back and forth, sparks creative ideas all day long, no matter during discussion or in routine work.

### 拿得起 - 体重轻易搬挪

随时都拥有,卷土重来的勇气。成长不设门槛,交流不限距离, 13kg 娇小身材,便于一人搬挪,随时随地,分享你的奇妙创意!

### Move with Ease

13kg weight makes it easy to move for Chessy. Whenever or wherever you wanna communicate, take Chessy with you, and effortlessly start sharing your creativity. Chessy is always a trustworthy partner you can rely on.

### 放得下 - 体积小省空间

热辣小蛮腰,是青春的姿态;炫动的舞步,是不羁的潇洒; 无论什么环境,都迅速融入,诠释好本色,拥有一席之地!

### Save Your Space

Waisted design adds a touch of dynamics to Chessy. Small in size, delicate and dainty, Chessy can fit in any surroundings easily, whether large or limited space.