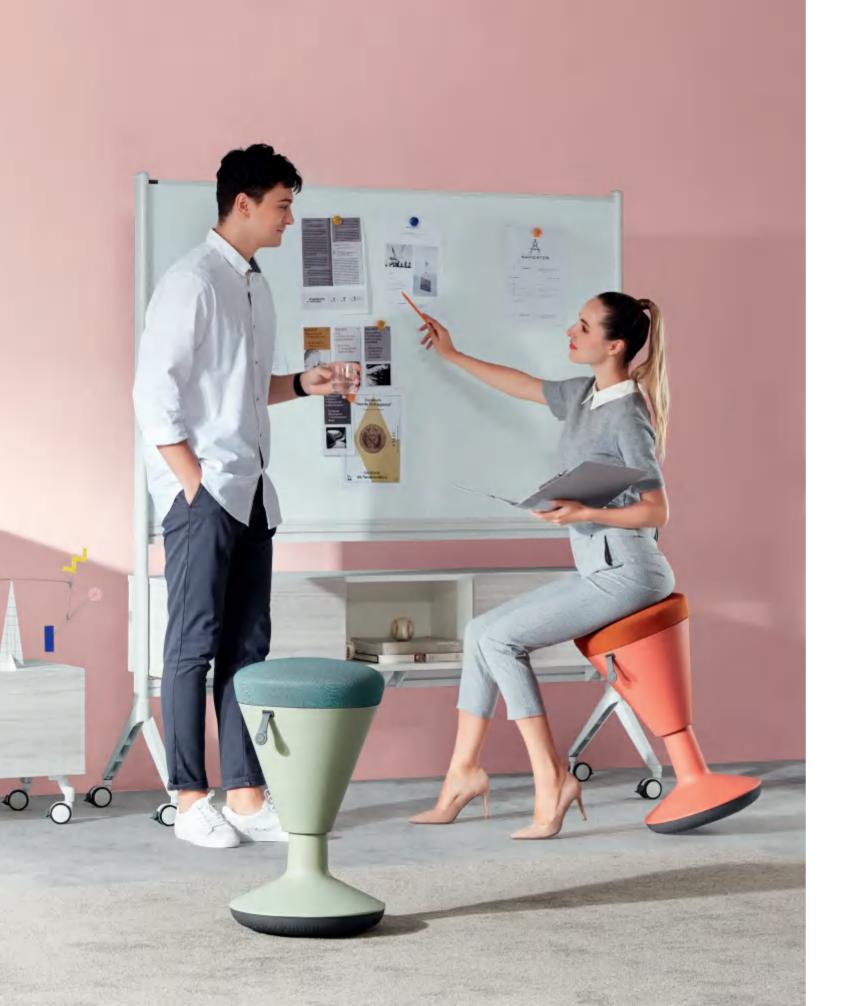

### 放得下 - 体积小省空间

热辣小蛮腰,是青春的姿态;炫动的舞步,是不羁的潇洒; 无论什么环境,都迅速融入,诠释好本色,拥有一席之地!

### Save Your Space

Waisted design adds a touch of dynamics to Chessy. Small in size, delicate and dainty, Chessy can fit in any surroundings easily, whether large or limited space.

### 上得去 下得来 - 高度自由调节

心眼到, 思路清, 上得去, 下得来。 500mm-750mm 高度自由调节, 随 时切换你的办公形态!

### **Height Adjustment**

Enjoy height adjustment ranging from 510mm to 750mm, and freely switch your working status on Chessy. Let your ideas fly along with its different height.