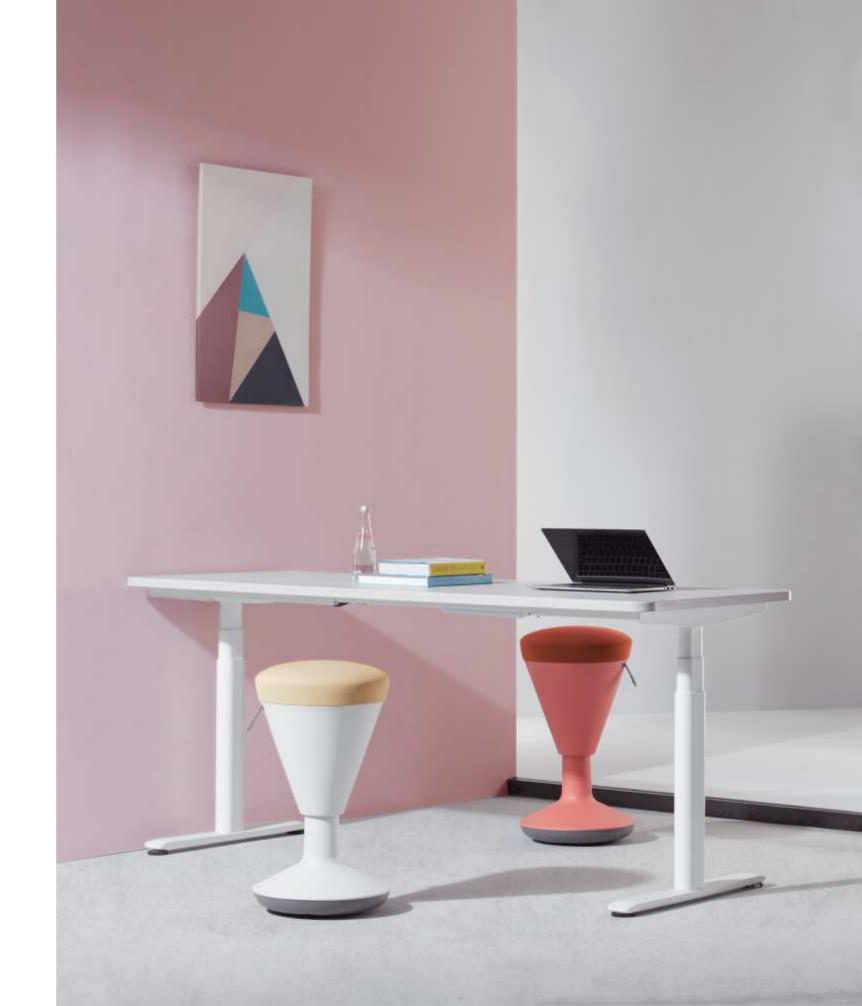

### 上得去 下得来 - 高度自由调节

心眼到, 思路清, 上得去, 下得来。 500mm-750mm 高度自由调节, 随 时切换你的办公形态!

### **Height Adjustment**

Enjoy height adjustment ranging from 510mm to 750mm, and freely switch your working status on Chessy. Let your ideas fly along with its different height.