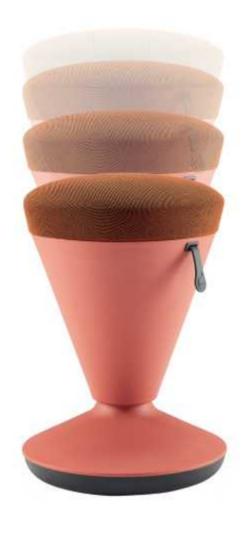

### 上得去 下得来 - 高度自由调节

心眼到, 思路清, 上得去, 下得来。 500mm-750mm 高度自由调节, 随 时切换你的办公形态!

### **Height Adjustment**

Enjoy height adjustment ranging from 510mm to 750mm, and freely switch your working status on Chessy. Let your ideas fly along with its different height.