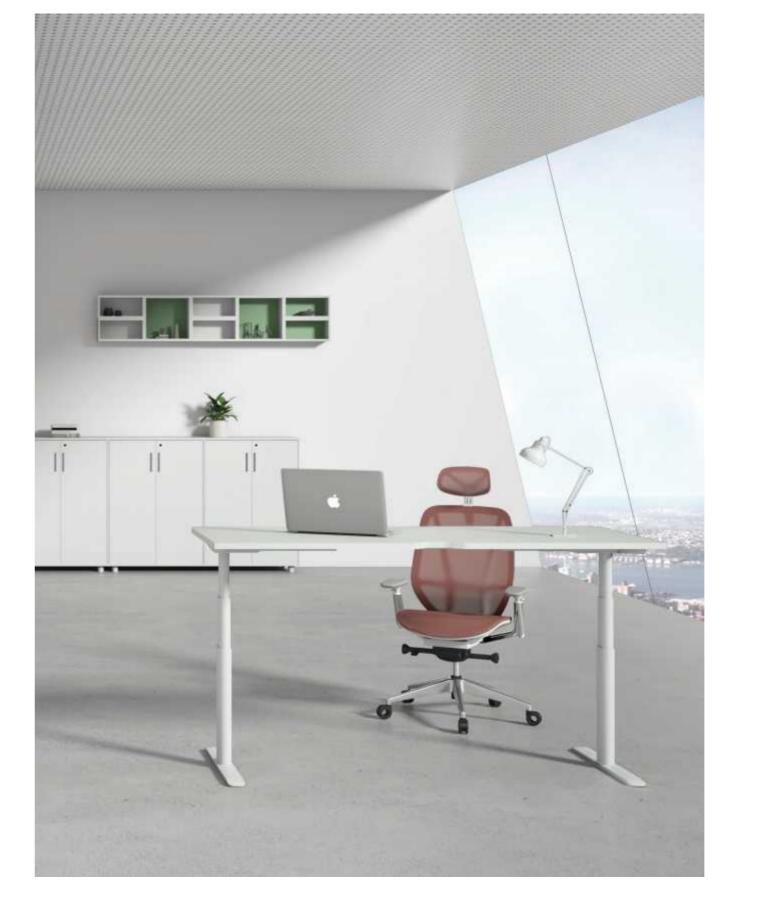

长时间坐着办公,让现代人普遍处于亚健康状态,工作效率大打折扣。I-tech 升降系统,坐站交替健康办公的同时,实现手机操控,工位预约的智能化办公,真正实现 5G 时代,数据化高效率办公。

Many people nowadays are in sub-health status as a result of long sitting, and working efficiency is thus severely degraded. The height-adjustable system is for sit-to-stand working mode, it could be controlled by smart phones, and workstation reservation is also available on it. Keep up with the 5G era with I-tech system for digital and highly efficient working.

## I-TECH 智能升降系统

Smart Height-adjustable Office System

手控版、APP 双控升降 Manual Control and App Control