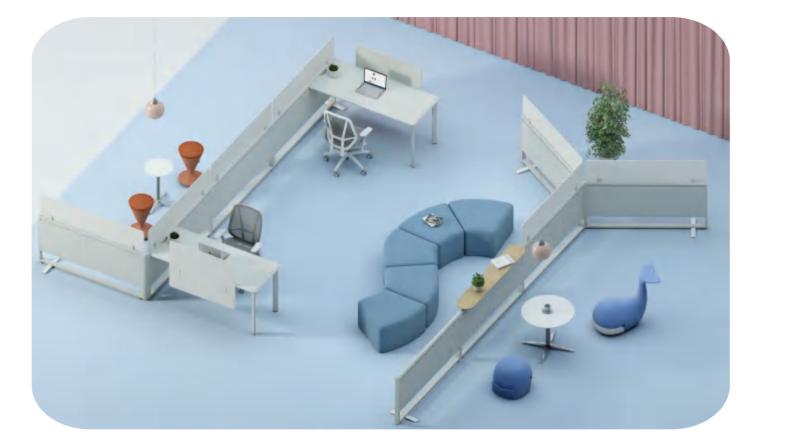

# I-TECH 固定组合系统

Fixed Office System

一成不变的办公环境就像无形枷锁,束缚着职场人的工作热情与灵感。I-tech 固定系统依据屏风,自由组合不同办公形态:一字形、十字形、工字形、L形、S形,Y形……多变的组合形态,打破了传统办公环境的束缚,快速激发团队工作热情,让员工真正主动爱上工作。

Creativity and passion will always be shackled by the rigid office setting exuding an infinite dullness. Fixed Office System of I-tech can be matched and mixed into different combinations: linear, X-shaped, H-shaped, L-shaped, S-shaped, Y-shaped...variable office setting will always intrigue people's working passion.