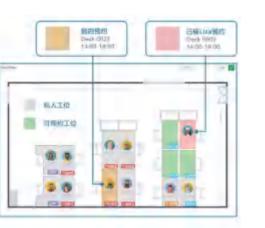

工真正主动爱上工作。

Creativity and passion will always be shackled by the rigid office setting exuding an infinite dullness. Fixed Office System of I-tech can be matched and mixed into different combinations: linear, X-shaped, H-shaped, L-shaped, S-shaped, Y-shaped...variable office setting will always intrigue people's working passion.







长时间坐着办公,让现代人普遍处于亚健康状态,工作效率大打折扣。I-tech 升降系统,坐站交替健康办公的同时,实现手机操控,工位预约的智能化办公,真正实现 5G 时代,数据化高效率办公。

Many people nowadays are in sub-health status as a result of long sitting, and working efficiency is thus severely degraded. The height-adjustable system is for sit-to-stand working mode, it could be controlled by smart phones, and workstation reservation is also available on it. Keep up with the 5G era with I-tech system for digital and highly efficient working.



工位预约,共享办公 Workstation Reservation for Co-working Space

## I-TECH 智能升降系统

Smart Height-adjustable Office System



手控版、APP 双控升降 Manual Control and App Control

## 久坐提醒



Long-time sitting alert 铃声 / 振动主动提醒,更换姿势。

An alarm will be triggered to remind you of changing your posture.



•••••••••••••••••••••••••••••••

## 数据分析

Data analysis

Sitting/standing time and calorie consumption data will be recorded for health analysis.

每日坐、站时间,卡路里数据记录分析。



## 回退功能

Fallback function

上升或下降过程中,遇到阻力,自动回退。

It has a fallback function, with which the desktop will automatically fall back whenever it detects an obstacle during its height-adjusting process.





Self-inspection 升降桌突发故障,显示屏显示错误代码,快速修复。

When the height-adjusting system goes wrong, an error code will be displayed on the screen to specifi