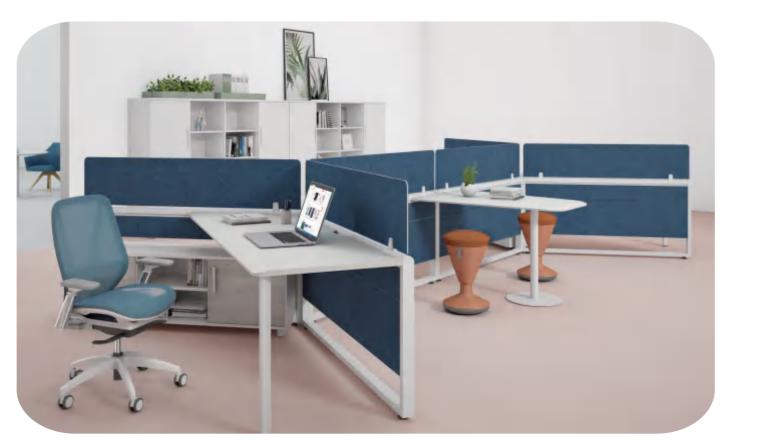

# I-TECH 固定组合系统

Fixed Office System

一成不变的办公环境就像无形枷锁,束缚着职场人的工作热情与灵感。I-tech 固定系统依据屏风,自由组合不同办公形态:一字形、十字形、工字形、L形、S形,Y形……多变的组合形态,打破了传统办公环境的束缚,快速激发团队工作热情,让员工真正主动爱上工作。

Creativity and passion will always be shackled by the rigid office setting exuding an infinite dullness. Fixed Office System of I-tech can be matched and mixed into different combinations: linear, X-shaped, H-shaped, L-shaped, S-shaped, Y-shaped...variable office setting will always intrigue people's working passion.