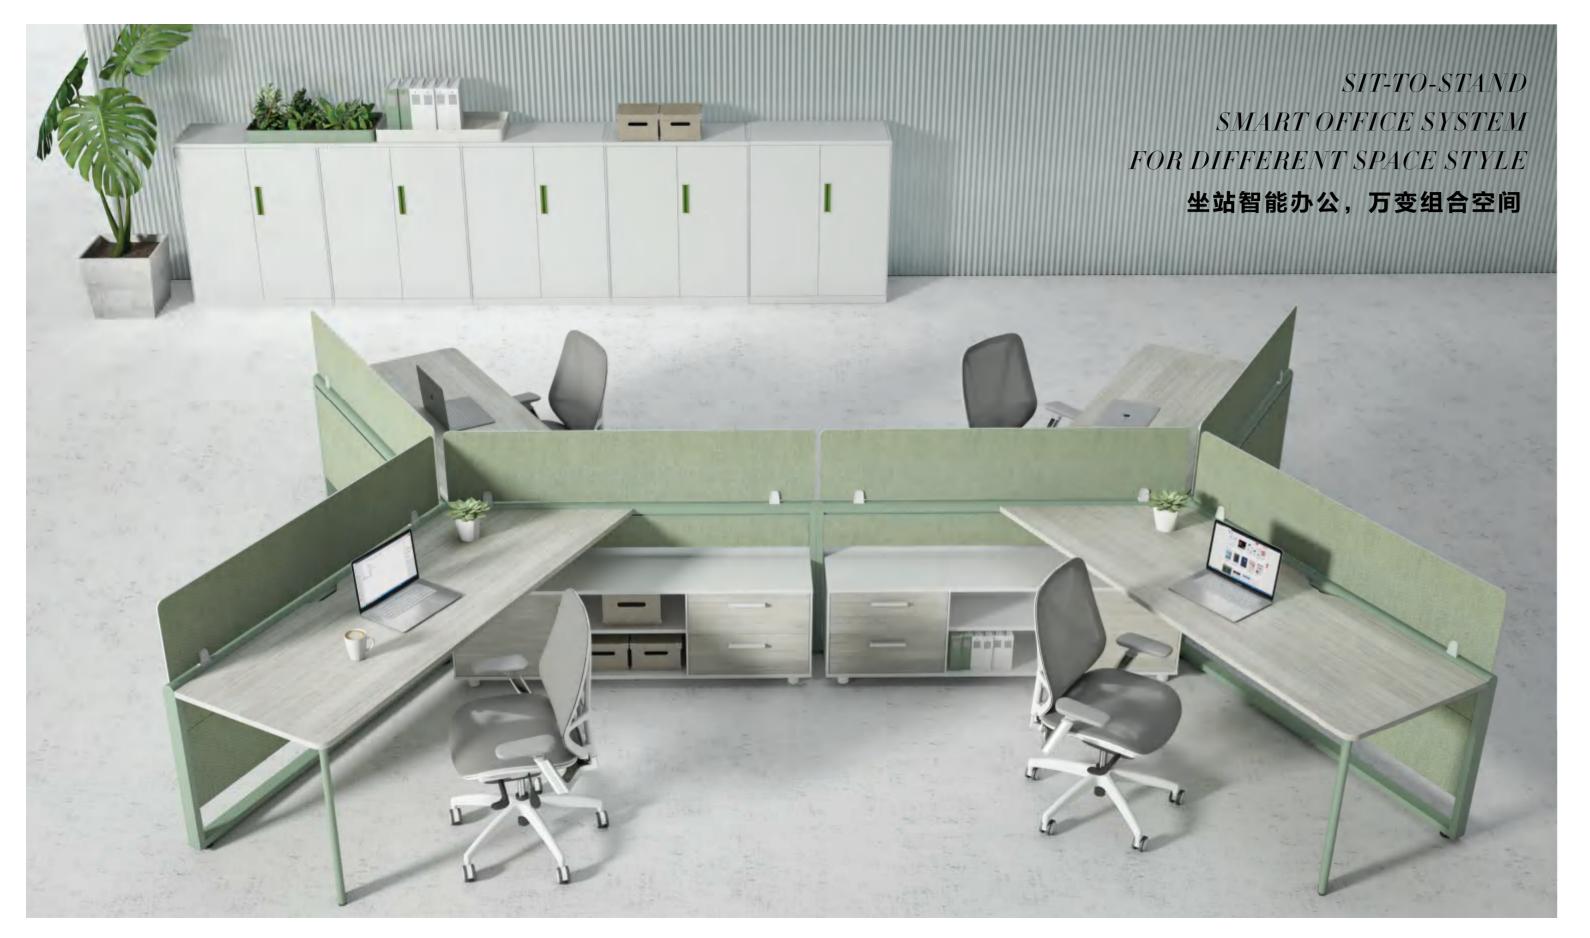

# I-TECH 固定组合系统

Fixed Office System

一成不变的办公环境就像无形枷锁,束缚着职场人的工作热情与灵感。I-tech 固定系统依据屏风,自由组合不同办公形态:一字形、十字形、工字形、L形、S形,Y形……多变的组合形态,打破了传统办公环境的束缚,快速激发团队工作热情,让员工真正主动爱上工作。

Creativity and passion will always be shackled by the rigid office setting exuding an infinite dullness. Fixed Office System of I-tech can be matched and mixed into different combinations: linear, X-shaped, H-shaped, L-shaped, S-shaped, Y-shaped...variable office setting will always intrigue people's working passion.

长时间坐着办公,让现代人普遍处于亚健康状态,工作效率大打折扣。I-tech 升降系统,坐站交替健康办公的同时,实现手机操控,工位预约的智能化办公,真正实现 5G 时代,数据化高效率办公。

Many people nowadays are in sub-health status as a result of long sitting, and working efficiency is thus severely degraded. The height-adjustable system is for sit-to-stand working mode, it could be controlled by smart phones, and workstation reservation is also available on it. Keep up with the 5G era with I-tech system for digital and highly efficient working.

工位预约,共享办公 Workstation Reservation for Co-working Space

## I-TECH 智能升降系统

Smart Height-adjustable Office System

手控版、APP 双控升降 Manual Control and App Control