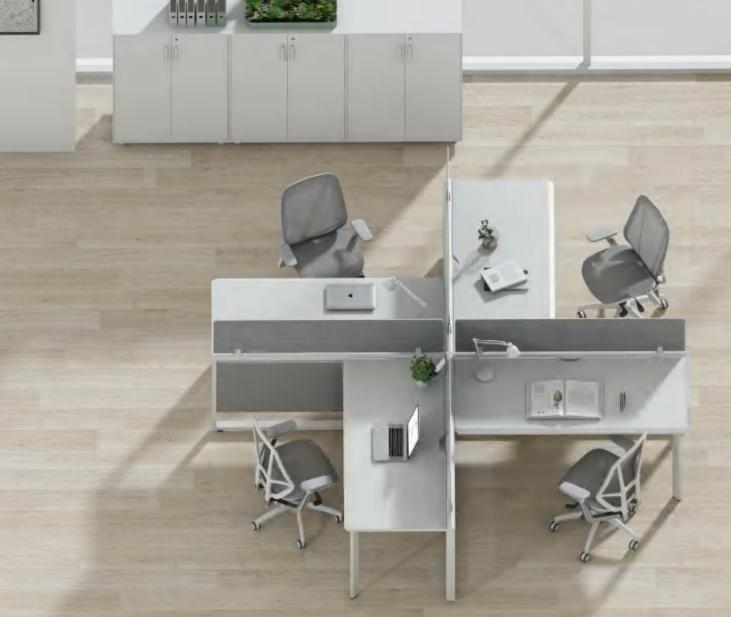

长时间坐着办公,让现代人普遍处于亚健康状态,工作效率大打折扣。I-tech 升降系统,坐站交替健康办公的同时,实现手机操控,工位预约的智能化办公,真正实现 5G 时代,数据化高效率办公。

Many people nowadays are in sub-health status as a result of long sitting, and working efficiency is thus severely degraded. The height-adjustable system is for sit-to-stand working mode, it could be controlled by smart phones, and workstation reservation is also available on it. Keep up with the 5G era with I-tech system for digital and highly efficient working.

工位预约,共享办公 Workstation Reservation for Co-working Space

## I-TECH 智能升降系统

Smart Height-adjustable Office System

手控版、APP 双控升降 Manual Control and App Control