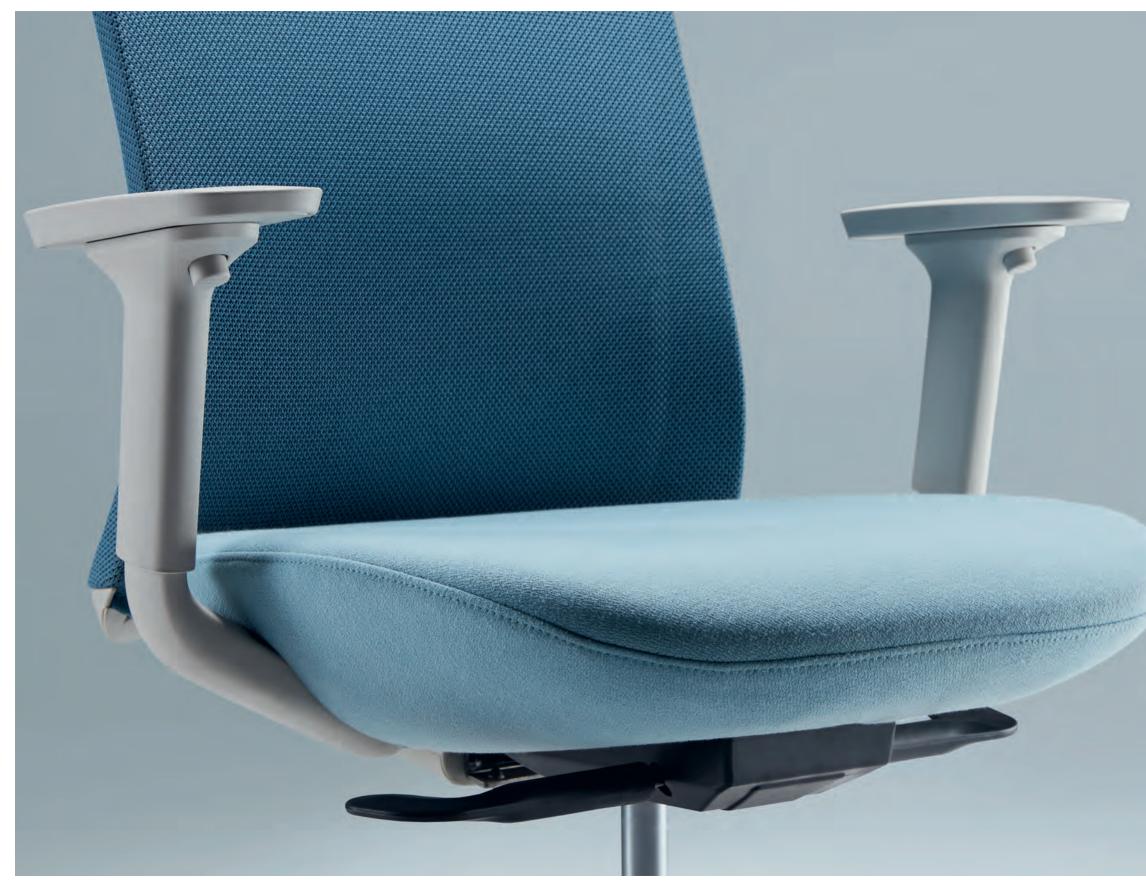

## A Fully Adjustable Chair Built For Your Comfort

Armrest Height Adjustment 45mm

Backrest Tilt Adjustment Angle 20 Degrees

With its ergonomic design, Aveza can be adjusted in accordance with the way you sit. No matter what your height and posture is, the chair can provide a most comfortable experience, meeting diverse work needs.

Armrest Rotatable to Left and Right ±15 Degrees

Headrest Height Adjustment 25mm

Height Adjustment 88mm