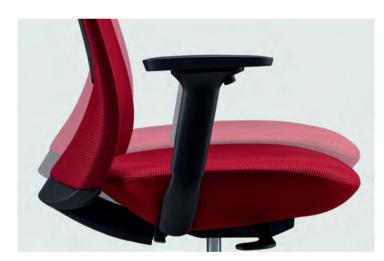

## A Fully Adjustable Chair Built For Your Comfort

Armrest Height Adjustment 45mm

Backrest Tilt Adjustment Angle 20 Degrees

With its ergonomic design, Aveza can be adjusted in accordance with the way you sit. No matter what your height and posture is, the chair can provide a most comfortable experience, meeting diverse work needs.

Armrest Rotatable to Left and Right ±15 Degrees