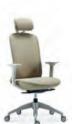

## A Fully Adjustable Chair Built For Your Comfort

Armrest Height Adjustment 45mm

Backrest Tilt Adjustment Angle 20 Degrees

With its ergonomic design, Aveza can be adjusted in accordance with the way you sit. No matter what your height and posture is, the chair can provide a most comfortable experience, meeting diverse work needs.

Headrest Height Adjustment 25mm

Height Adjustment 88mm