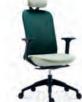

## V-shaped backrest does everything for your back comfort

A suitable office chair is your warm company in the nineto-five working life, whose wide arms are indispensable along your career path. The V-shaped back support perfectly fits your back like a stretched wing and eases your lumbar and back like tender hands. The ergonomic design of the backrest allows easy adjustment according to your sitting position. This slight change for your back brings totally new level of comfort.

## A Fully Adjustable Chair Built For Your Comfort

Armrest Height Adjustment 45mm

Backrest Tilt Adjustment Angle 20 Degrees

With its ergonomic design, Aveza can be adjusted in accordance with the way you sit. No matter what your height and posture is, the chair can provide a most comfortable experience, meeting diverse work needs.