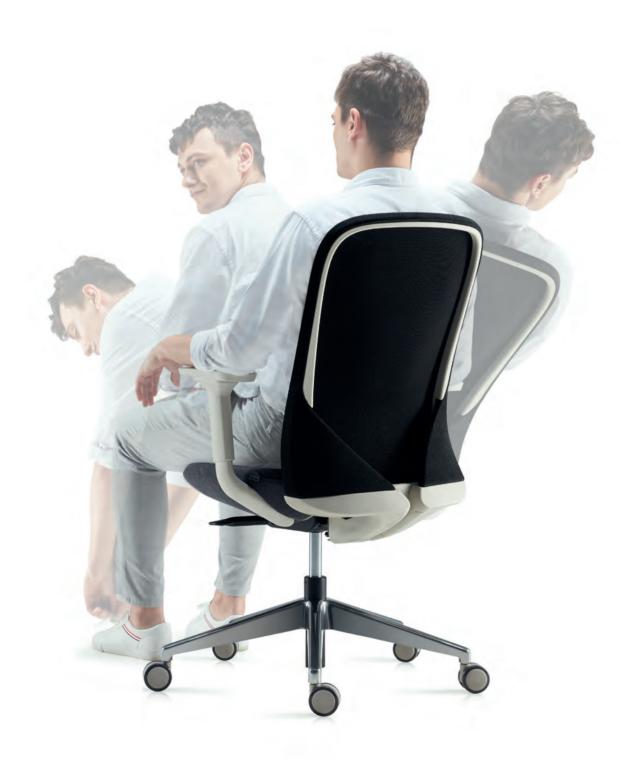

## Aveza, Born For Sport

Have you ever wondered how many moves a person would take in the office in a day? Drinking water, browsing websites, writing plans, passing documents, communicating with colleagues...How could one possibly go without a versatile chair? Aveza's unique dynamic mechanism design empowers your 360 joints and 700+ pieces of muscles to move effectively with the backrest sway, greatly increasing your work efficiency.

## Work and Communicate with Facility

Like a partner, Aveza gently follows your pace and consistently supports your body. Whether to fetch documents, discuss proposals or take a nap, it allows you to handle all these situations effortlessly.