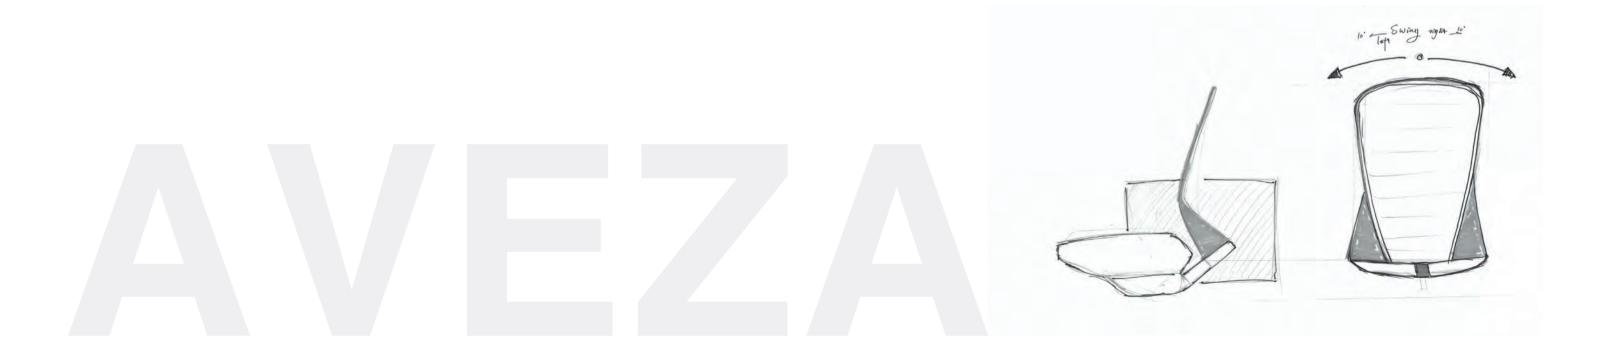

Seat Swing Angle (to right/left) ±10 Degrees

## A Fully Adjustable Chair Built For Your Comfort

Armrest Height Adjustment 45mm

Backrest Tilt Adjustment Angle 20 Degrees

With its ergonomic design, Aveza can be adjusted in accordance with the way you sit. No matter what your height and posture is, the chair can provide a most comfortable experience, meeting diverse work needs.

Armrest Rotatable to Left and Right ±15 Degrees