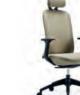

## V-shaped backrest does everything for your back comfort

A suitable office chair is your warm company in the nineto-five working life, whose wide arms are indispensable along your career path. The V-shaped back support perfectly fits your back like a stretched wing and eases your lumbar and back like tender hands. The ergonomic design of the backrest allows easy adjustment according to your sitting position. This slight change for your back brings totally new level of comfort.

## A Fully Adjustable Chair Built For Your Comfort

Armrest Height Adjustment 45mm

Backrest Tilt Adjustment Angle 20 Degrees

With its ergonomic design, Aveza can be adjusted in accordance with the way you sit. No matter what your height and posture is, the chair can provide a most comfortable experience, meeting diverse work needs.