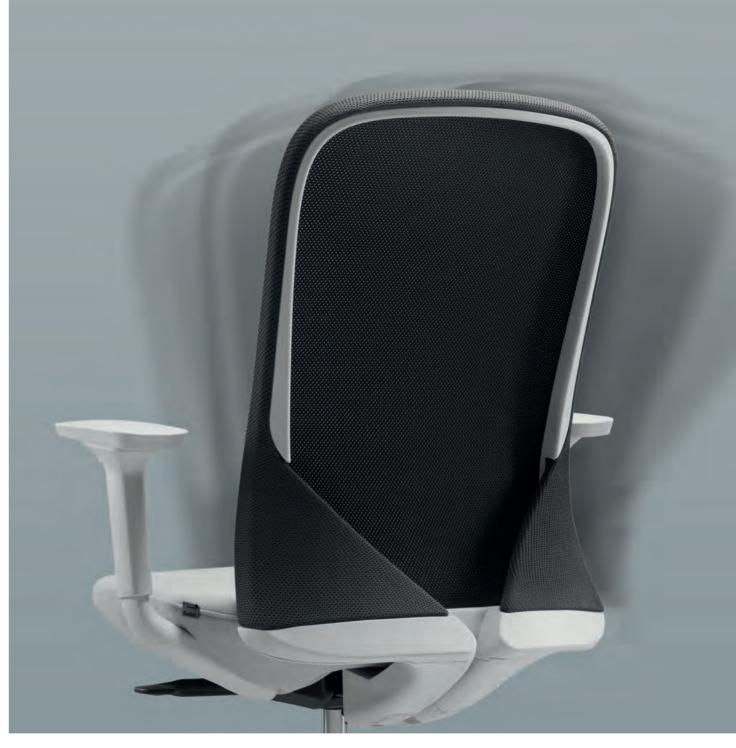

## V-shaped backrest does everything for your back comfort

A suitable office chair is your warm company in the nineto-five working life, whose wide arms are indispensable along your career path. The V-shaped back support perfectly fits your back like a stretched wing and eases your lumbar and back like tender hands. The ergonomic design of the backrest allows easy adjustment according to your sitting position. This slight change for your back brings totally new level of comfort.

#### A Chair to Sit on and to Look at

A chair that never gets out of date requires a time-tested technique and presence. The "sandwich" structured seat cushion adopts highdensity molded foam, providing an elastic seat, while the polypropylene frame is as firm as a rock, offering an outstanding support. Tender yet powerful, it is Aveza's raison d'être.

# Flexible Support Relaxes Your Spine

The human spine is reversely S-shaped, and it might get deformed if the chair back doesn't fit. Aveza adopts knit/mesh fabric, which consists of double-sided mesh and 0.18mm polyester yarn. Its 300g thick mesh brings you incomparable breathability and support, and the 3cm high elasticity perfectly and firmly holds your spine, distributing stress evenly.