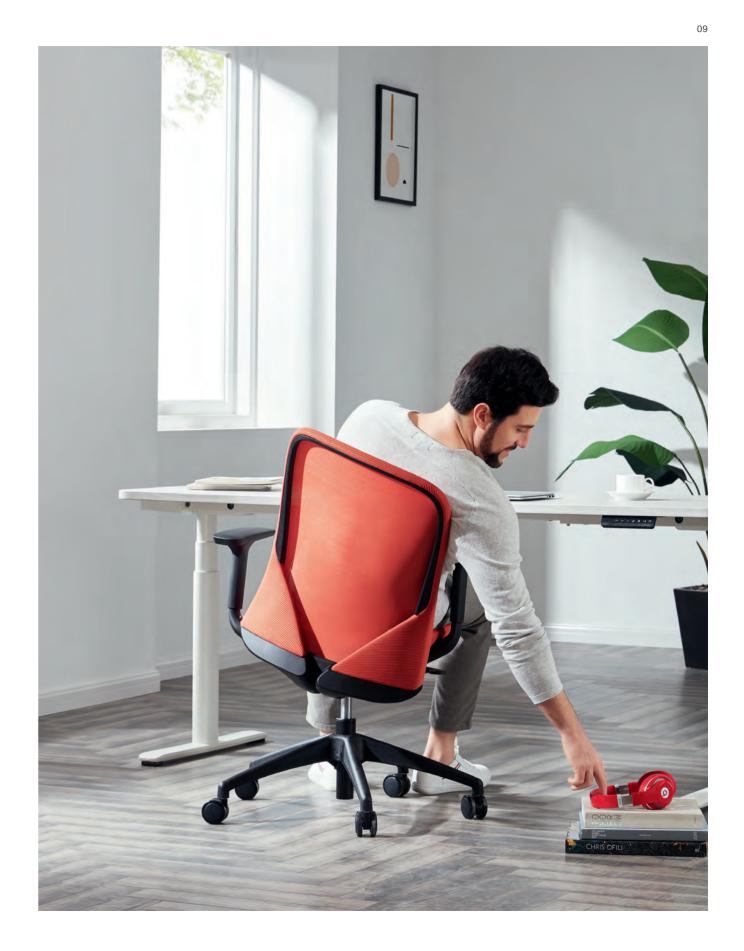

## Aveza, Born For Sport

Have you ever wondered how many moves a person would take in the office in a day? Drinking water, browsing websites, writing plans, passing documents, communicating with colleagues...How could one possibly go without a versatile chair? Aveza's unique dynamic mechanism design empowers your 360 joints and 700+ pieces of muscles to move effectively with the backrest sway, greatly increasing your work efficiency.

## Work and Communicate with Facility

Like a partner, Aveza gently follows your pace and consistently supports your body. Whether to fetch documents, discuss proposals or take a nap, it allows you to handle all these situations effortlessly.