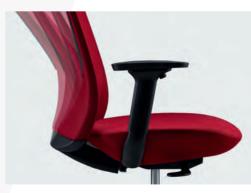

## A Fully Adjustable Chair Built For Your Comfort

Armrest Height Adjustment 45mm

Backrest Tilt Adjustment Angle 20 Degrees

With its ergonomic design, Aveza can be adjusted in accordance with the way you sit. No matter what your height and posture is, the chair can provide a most comfortable experience, meeting diverse work needs.

Armrest Rotatable to Left and Right ±15 Degrees