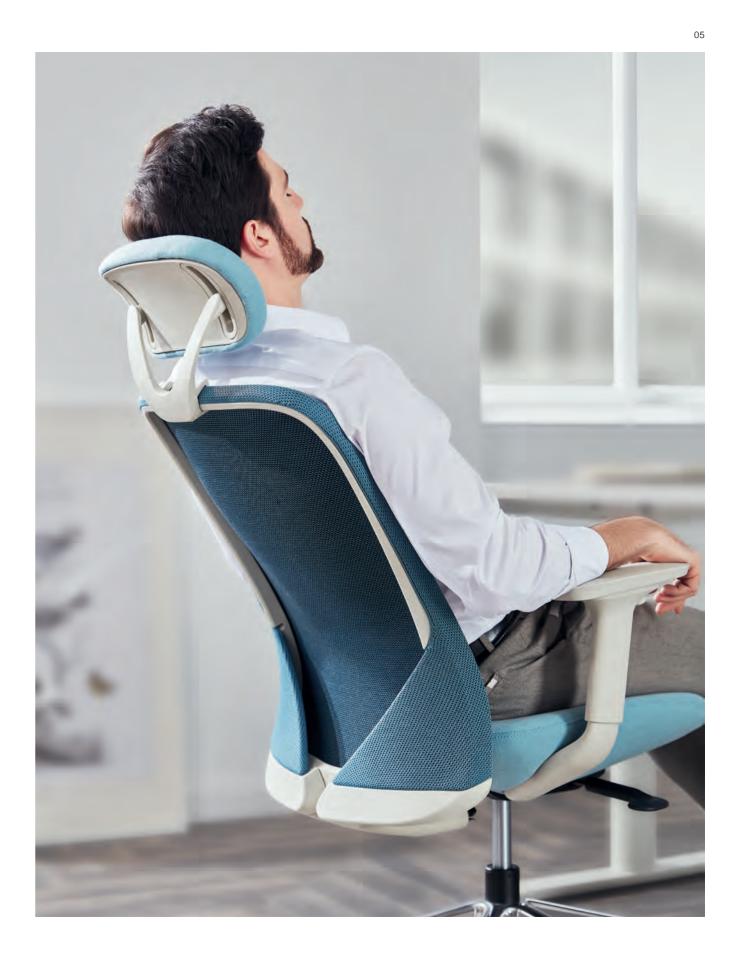

## V-shaped backrest does everything for your back comfort

A suitable office chair is your warm company in the nineto-five working life, whose wide arms are indispensable along your career path. The V-shaped back support perfectly fits your back like a stretched wing and eases your lumbar and back like tender hands. The ergonomic design of the backrest allows easy adjustment according to your sitting position. This slight change for your back brings totally new level of comfort.

# Flexible Support Relaxes Your Spine

The human spine is reversely S-shaped, and it might get deformed if the chair back doesn't fit. Aveza adopts knit/mesh fabric, which consists of double-sided mesh and 0.18mm polyester yarn. Its 300g thick mesh brings you incomparable breathability and support, and the 3cm high elasticity perfectly and firmly holds your spine, distributing stress evenly.