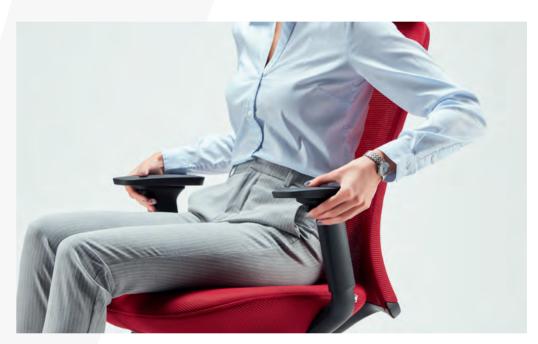

## A Fully Adjustable Chair Built For Your Comfort

Armrest Height Adjustment 45mm

Backrest Tilt Adjustment Angle 20 Degrees

With its ergonomic design, Aveza can be adjusted in accordance with the way you sit. No matter what your height and posture is, the chair can provide a most comfortable experience, meeting diverse work needs.

Armrest Rotatable to Left and Right ±15 Degrees