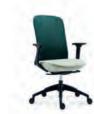

#### A Chair to Sit on and to Look at

A chair that never gets out of date requires a time-tested technique and presence. The "sandwich" structured seat cushion adopts highdensity molded foam, providing an elastic seat, while the polypropylene frame is as firm as a rock, offering an outstanding support. Tender yet powerful, it is Aveza's raison d'être.

# Flexible Support Relaxes Your Spine

The human spine is reversely S-shaped, and it might get deformed if the chair back doesn't fit. Aveza adopts knit/mesh fabric, which consists of double-sided mesh and 0.18mm polyester yarn. Its 300g thick mesh brings you incomparable breathability and support, and the 3cm high elasticity perfectly and firmly holds your spine, distributing stress evenly.