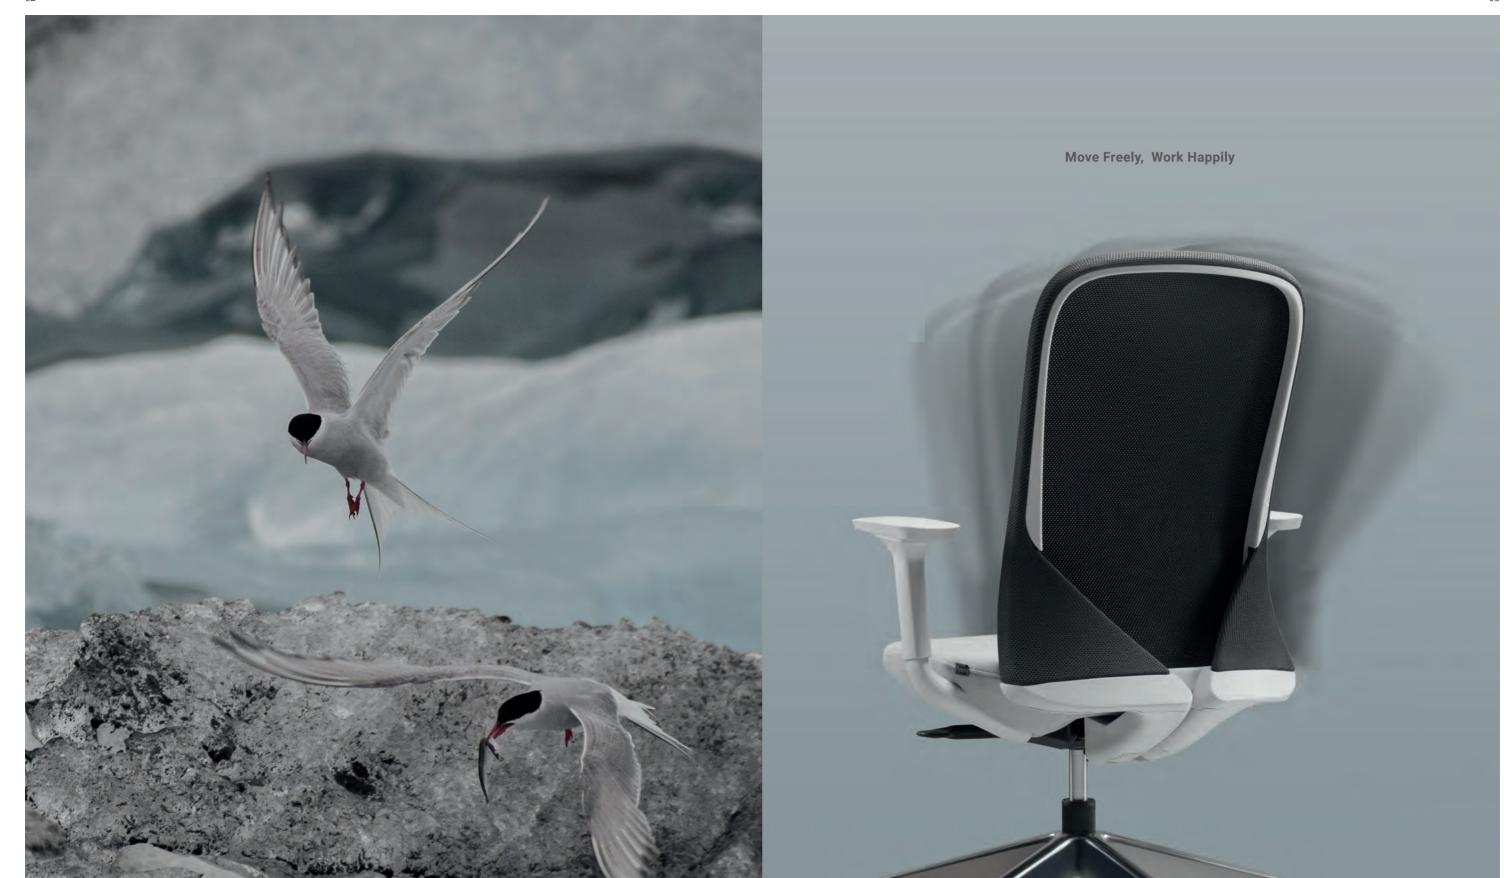

info@isunon.com

f 🕑 O in @sunonfurniture www.sunonglobal.com

Aveza, crafted by the cutting-edge German design studio FORM AND BRANCH, is inspired by the wings of a flying bird. It is a chair that swings with you flexibly while keeps its own balance, helping you break out of sedentary work style and adding more dynamic for the office elites at work.

## Aveza, Born For Sport

Have you ever wondered how many moves a person would take in the office in a day? Drinking water, browsing websites, writing plans, passing documents, communicating with colleagues...How could one possibly go without a versatile chair? Aveza's unique dynamic mechanism design empowers your 360 joints and 700+ pieces of muscles to move effectively with the backrest sway, greatly increasing your work efficiency.