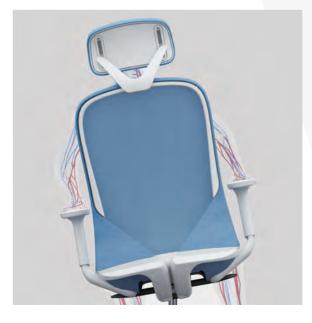

# Flexible Support Relaxes Your Spine

The human spine is reversely S-shaped, and it might get deformed if the chair back doesn't fit. Aveza adopts knit/mesh fabric, which consists of double-sided mesh and 0.18mm polyester yarn. Its 300g thick mesh brings you incomparable breathability and support, and the 3cm high elasticity perfectly and firmly holds your spine, distributing stress evenly.