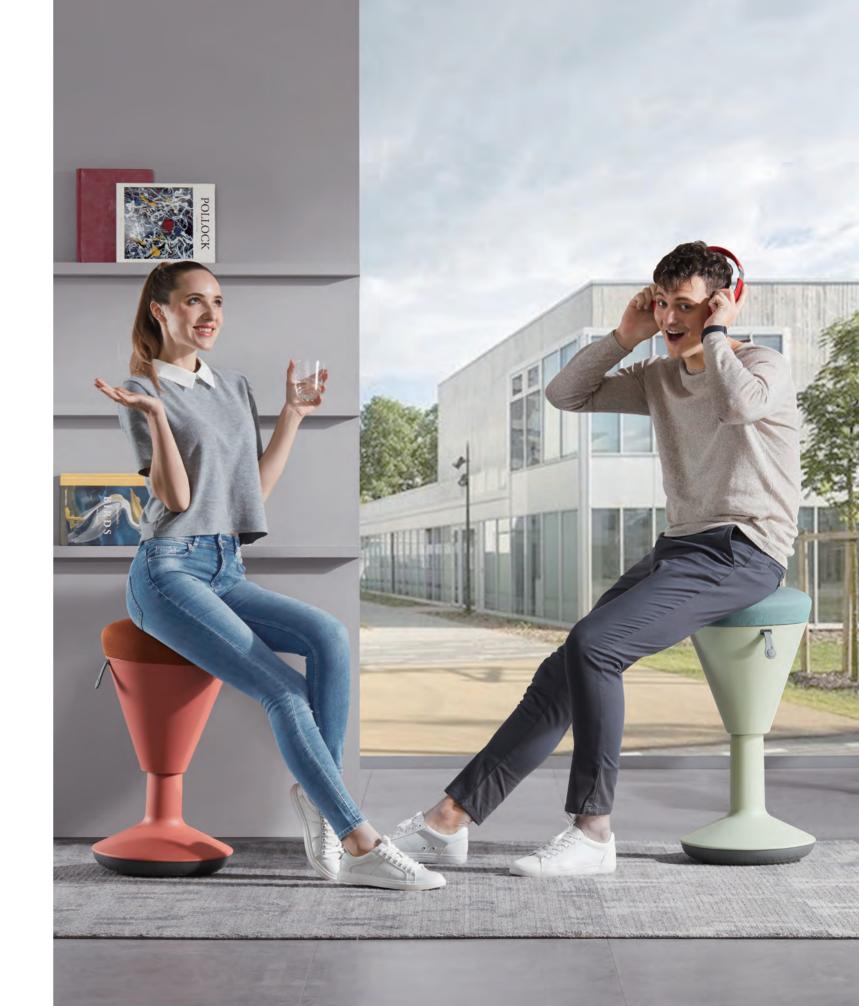

# Chessy, Cheer for Youth!

Chessy, with its flexible silhouette, swinging left and right, back and forth, sparks creative ideas all day long, no matter during discussion or in routine work.

### Move with Ease

13kg weight makes it easy to move for Chessy. Whenever or wherever you wanna communicate, take Chessy with you, and effortlessly start sharing your creativity. Chessy is always a trustworthy partner you can rely on.

# **ANYWHERE.ANYTIME**

## Save Your Space

Waisted design adds a touch of dynamics to Chessy. Small in size, delicate and dainty, Chessy can fit in any surroundings easily, whethe large or limited space.

# Like A Roly-poly Toy

Chessy, like a roly-poly toy in office, relieves your working pressure with the leisurely swinging movement, bringing so much fun to your workplace.

9