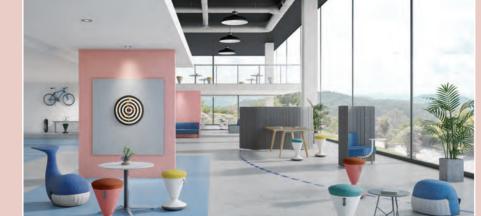

# Chessy, Cheer for Youth!

Chessy, with its flexible silhouette, swinging left and right, back and forth, sparks creative ideas all day long, no matter during discussion or in routine work.

# **ANYWHERE.ANYTIME**