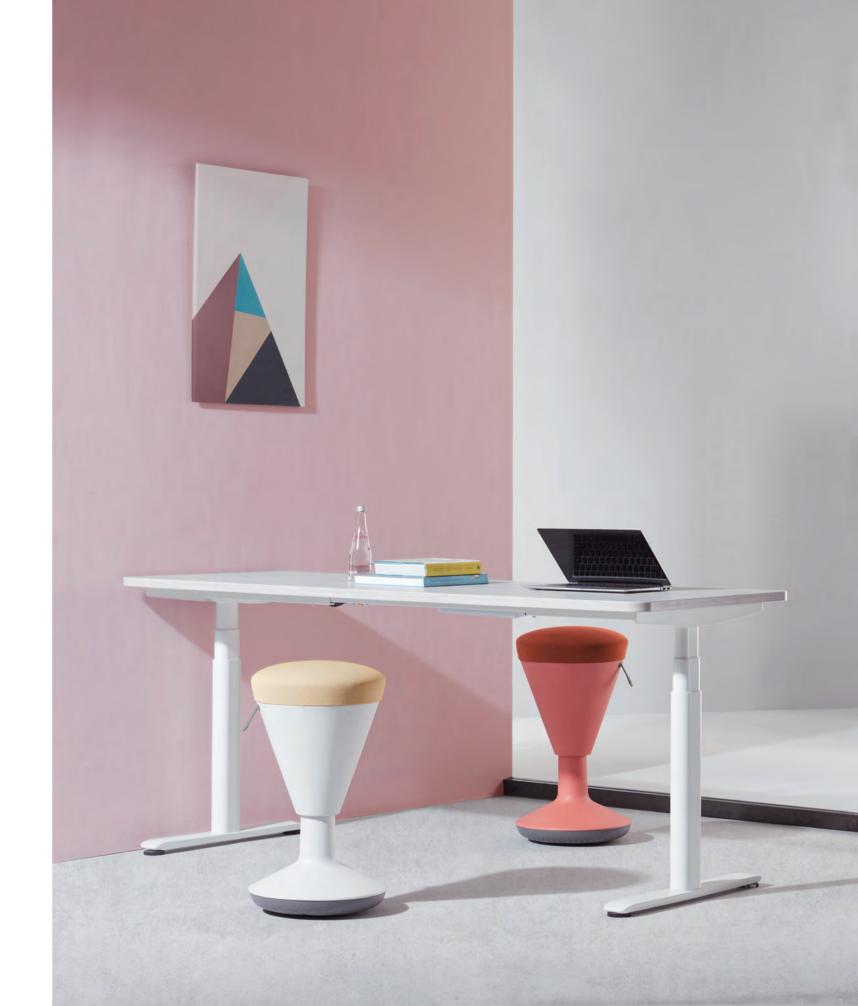

# Chessy, Cheer for Youth!

Chessy, with its flexible silhouette, swinging left and right, back and forth, sparks creative ideas all day long, no matter during discussion or in routine work.

### Move with Ease

13kg weight makes it easy to move for Chessy. Whenever or wherever you wanna communicate, take Chessy with you, and effortlessly start sharing your creativity. Chessy is always a trustworthy partner you can rely on.

## Save Your Space

Waisted design adds a touch of dynamics to Chessy. Small in size, delicate and dainty, Chessy can fit in any surroundings easily, whethe large or limited space.

# Like A Roly-poly Toy

Chessy, like a roly-poly toy in office, relieves your working pressure with the leisurely swinging movement, bringing so much fun to your workplace.

9

# Skid-proof Rubber Base

Sneaker-grade rubber base can stand millions of times of friction test. Whatever sitting position you change into, Chessy always supports you steadily.

### **Height Adjustment**

Enjoy height adjustment ranging from 510mm to 750mm, and freely switch your working status on Chessy. Let your ideas fly along with its different height.