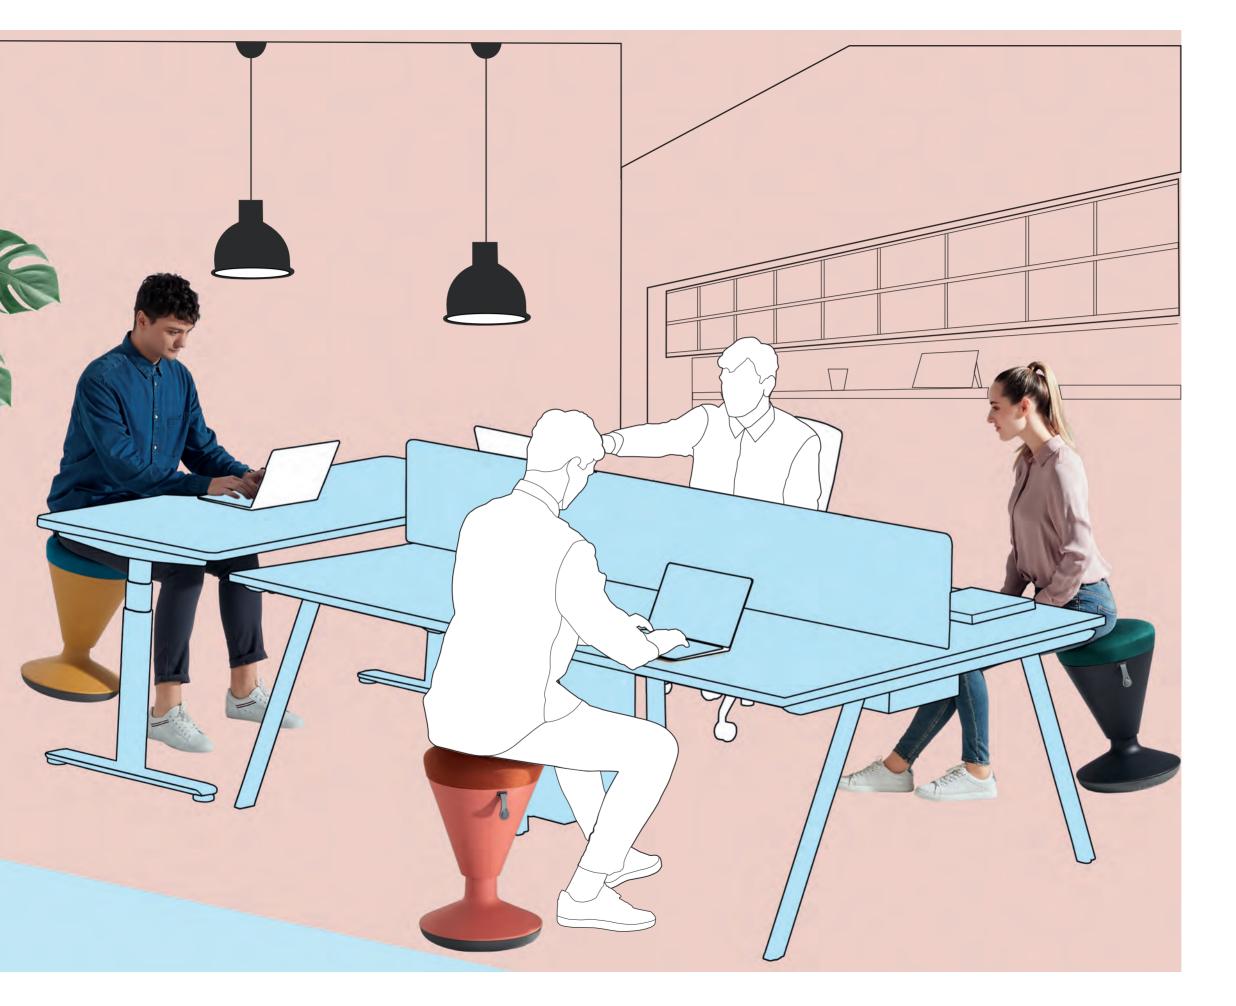

# **ANYWHERE.ANYTIME**

# Chessy, Cheer for Youth!

Chessy, with its flexible silhouette, swinging left and right, back and forth, sparks creative ideas all day long, no matter during discussion or in routine work.

# Like A Roly-poly Toy

Chessy, like a roly-poly toy in office, relieves your working pressure with the leisurely swinging movement, bringing so much fun to your workplace.

9