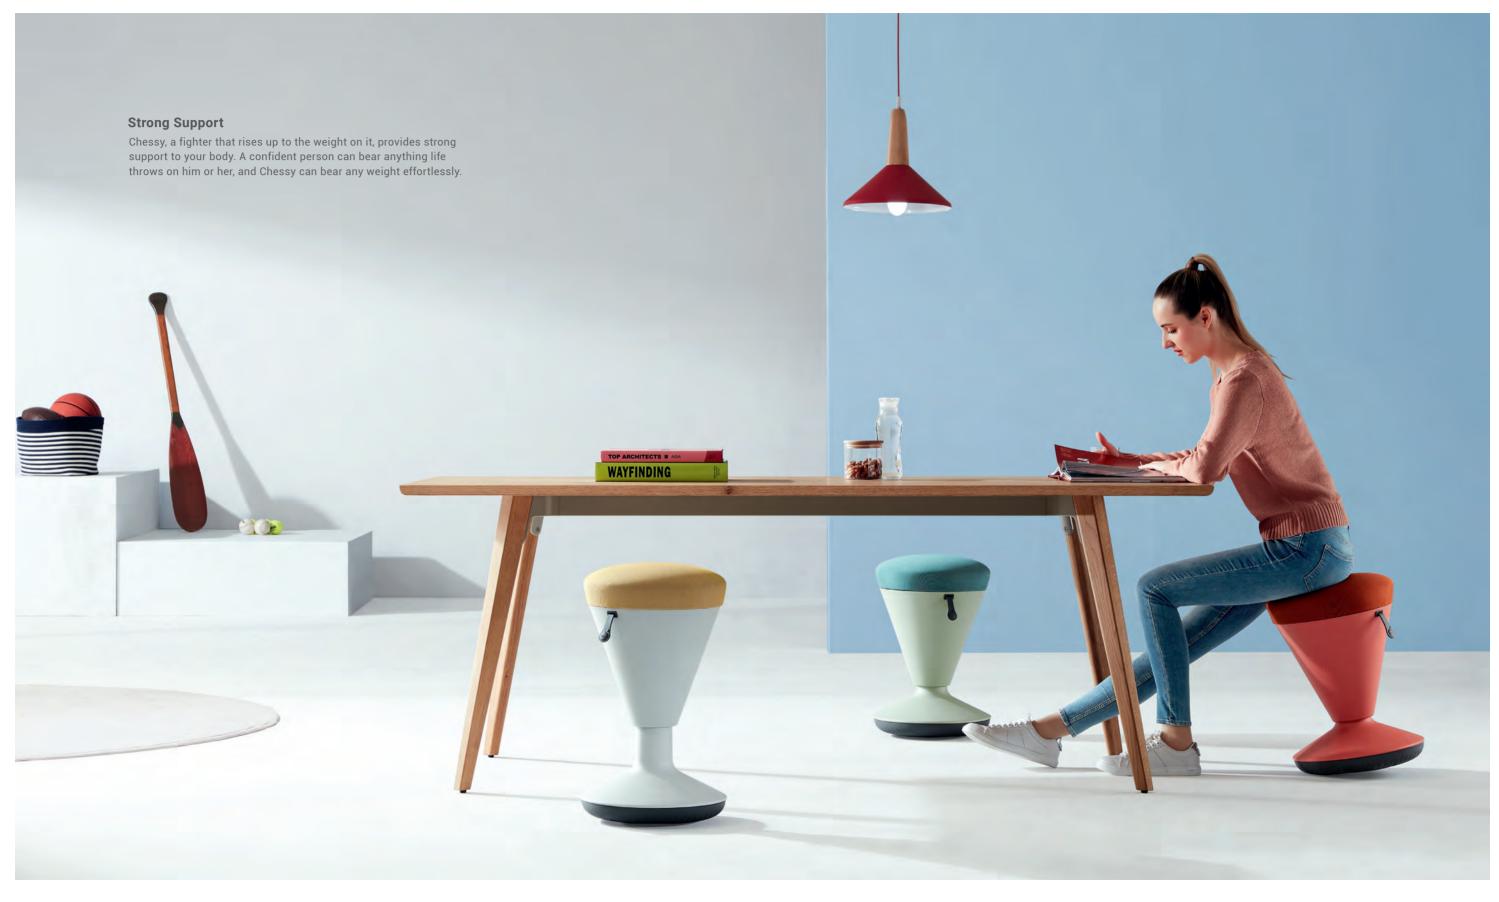

# Chessy, Cheer for Youth!

Chessy, with its flexible silhouette, swinging left and right, back and forth, sparks creative ideas all day long, no matter during discussion or in routine work.

## Save Your Space

Waisted design adds a touch of dynamics to Chessy. Small in size, delicate and dainty, Chessy can fit in any surroundings easily, whethe large or limited space.

# Like A Roly-poly Toy

Chessy, like a roly-poly toy in office, relieves your working pressure with the leisurely swinging movement, bringing so much fun to your workplace.

9

# Skid-proof Rubber Base

Sneaker-grade rubber base can stand millions of times of friction test. Whatever sitting position you change into, Chessy always supports you steadily.

### **Height Adjustment**

Enjoy height adjustment ranging from 510mm to 750mm, and freely switch your working status on Chessy. Let your ideas fly along with its different height.