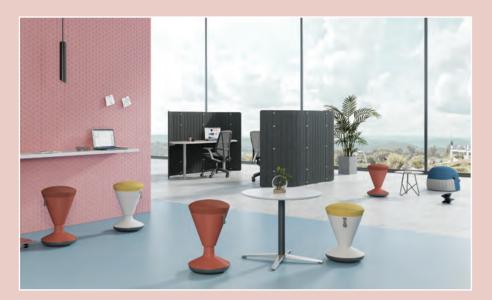

# Chessy, Cheer for Youth!

Chessy, with its flexible silhouette, swinging left and right, back and forth, sparks creative ideas all day long, no matter during discussion or in routine work.

# **ANYWHERE.ANYTIME**

## Save Your Space

Waisted design adds a touch of dynamics to Chessy. Small in size, delicate and dainty, Chessy can fit in any surroundings easily, whethe large or limited space.