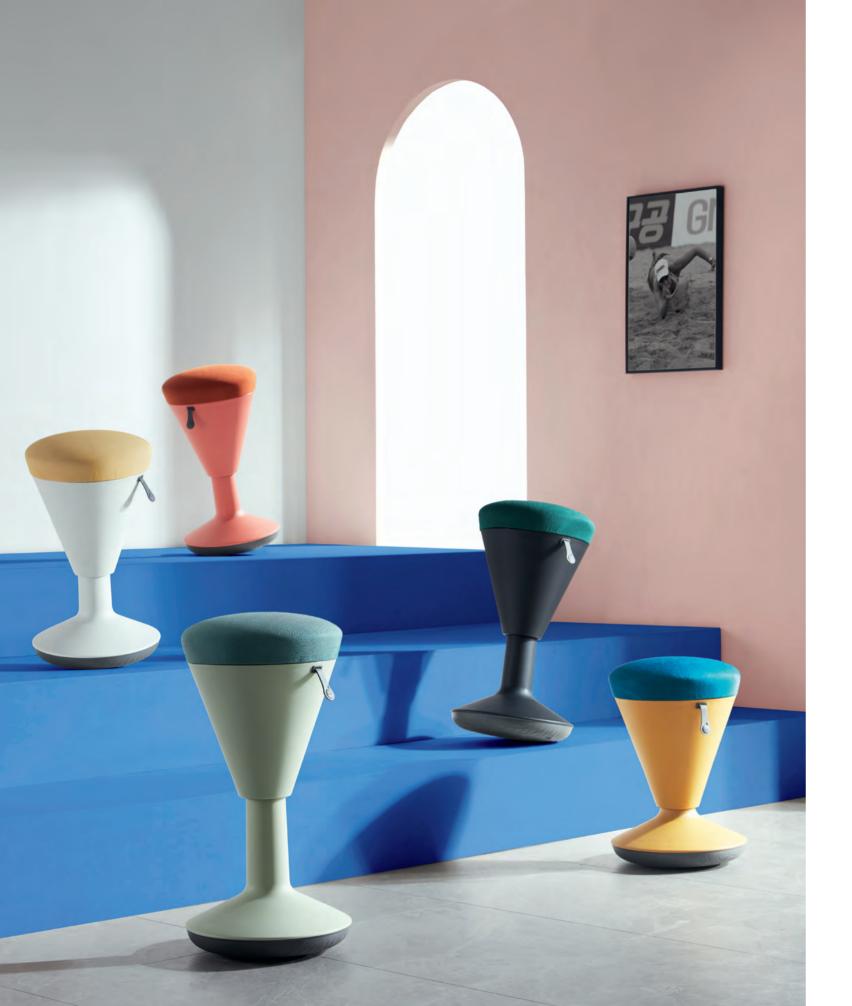

# Chessy, Cheer for Youth!

Chessy, with its flexible silhouette, swinging left and right, back and forth, sparks creative ideas all day long, no matter during discussion or in routine work.

## Save Your Space

Waisted design adds a touch of dynamics to Chessy. Small in size, delicate and dainty, Chessy can fit in any surroundings easily, whethe large or limited space.

# Like A Roly-poly Toy

Chessy, like a roly-poly toy in office, relieves your working pressure with the leisurely swinging movement, bringing so much fun to your workplace.

9