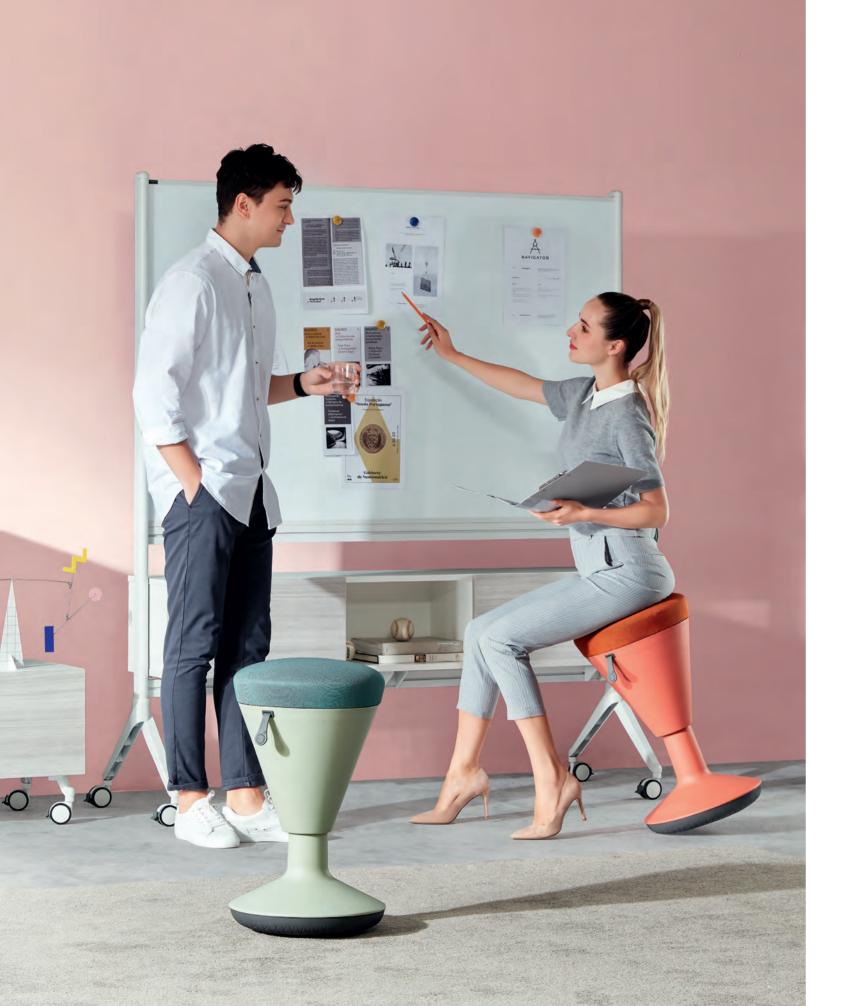

# Chessy, Cheer for Youth!

Chessy, with its flexible silhouette, swinging left and right, back and forth, sparks creative ideas all day long, no matter during discussion or in routine work.

### Move with Ease

13kg weight makes it easy to move for Chessy. Whenever or wherever you wanna communicate, take Chessy with you, and effortlessly start sharing your creativity. Chessy is always a trustworthy partner you can rely on.

# **ANYWHERE.ANYTIME**

## Save Your Space

Waisted design adds a touch of dynamics to Chessy. Small in size, delicate and dainty, Chessy can fit in any surroundings easily, whethe large or limited space.

# Like A Roly-poly Toy

Chessy, like a roly-poly toy in office, relieves your working pressure with the leisurely swinging movement, bringing so much fun to your workplace.

9