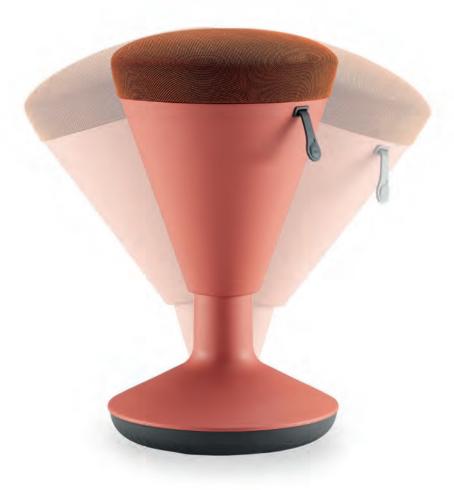

### **Height Adjustment**

Enjoy height adjustment ranging from 510mm to 750mm, and freely switch your working status on Chessy. Let your ideas fly along with its different height.