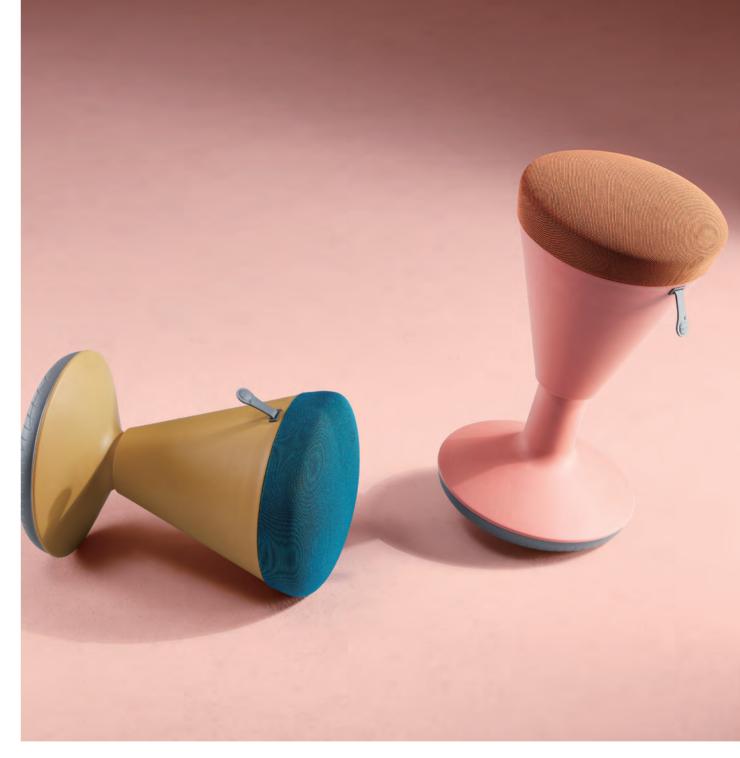

# Chessy, Cheer for Youth!

Chessy, with its flexible silhouette, swinging left and right, back and forth, sparks creative ideas all day long, no matter during discussion or in routine work.

## Save Your Space

Waisted design adds a touch of dynamics to Chessy. Small in size, delicate and dainty, Chessy can fit in any surroundings easily, whethe large or limited space.

# Like A Roly-poly Toy

Chessy, like a roly-poly toy in office, relieves your working pressure with the leisurely swinging movement, bringing so much fun to your workplace.

9