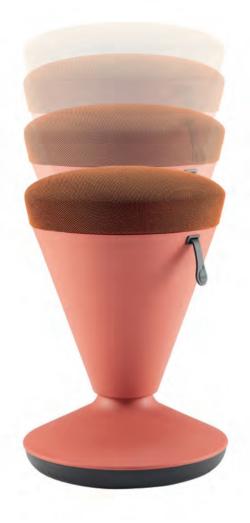

### **Height Adjustment**

Enjoy height adjustment ranging from 510mm to 750mm, and freely switch your working status on Chessy. Let your ideas fly along with its different height.