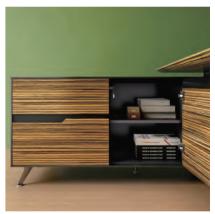

Intelligent control, Opening state of line

Using state of line box

Cabinet body uses cummerbund instead of

Enhanced accepting function of cabinet body.

Wiring inside the cabinet body is concealed and beautiful.

### A Perfect Combination of accepting and display

The three-door and two-door file cabinets with four heights available, namely 800mm, 1250mm, 1550mm, 1750mm, satisfy all the requirements of file store in office life. The closed cabinet design and the cabinet doors without handles make office environment more orderly.