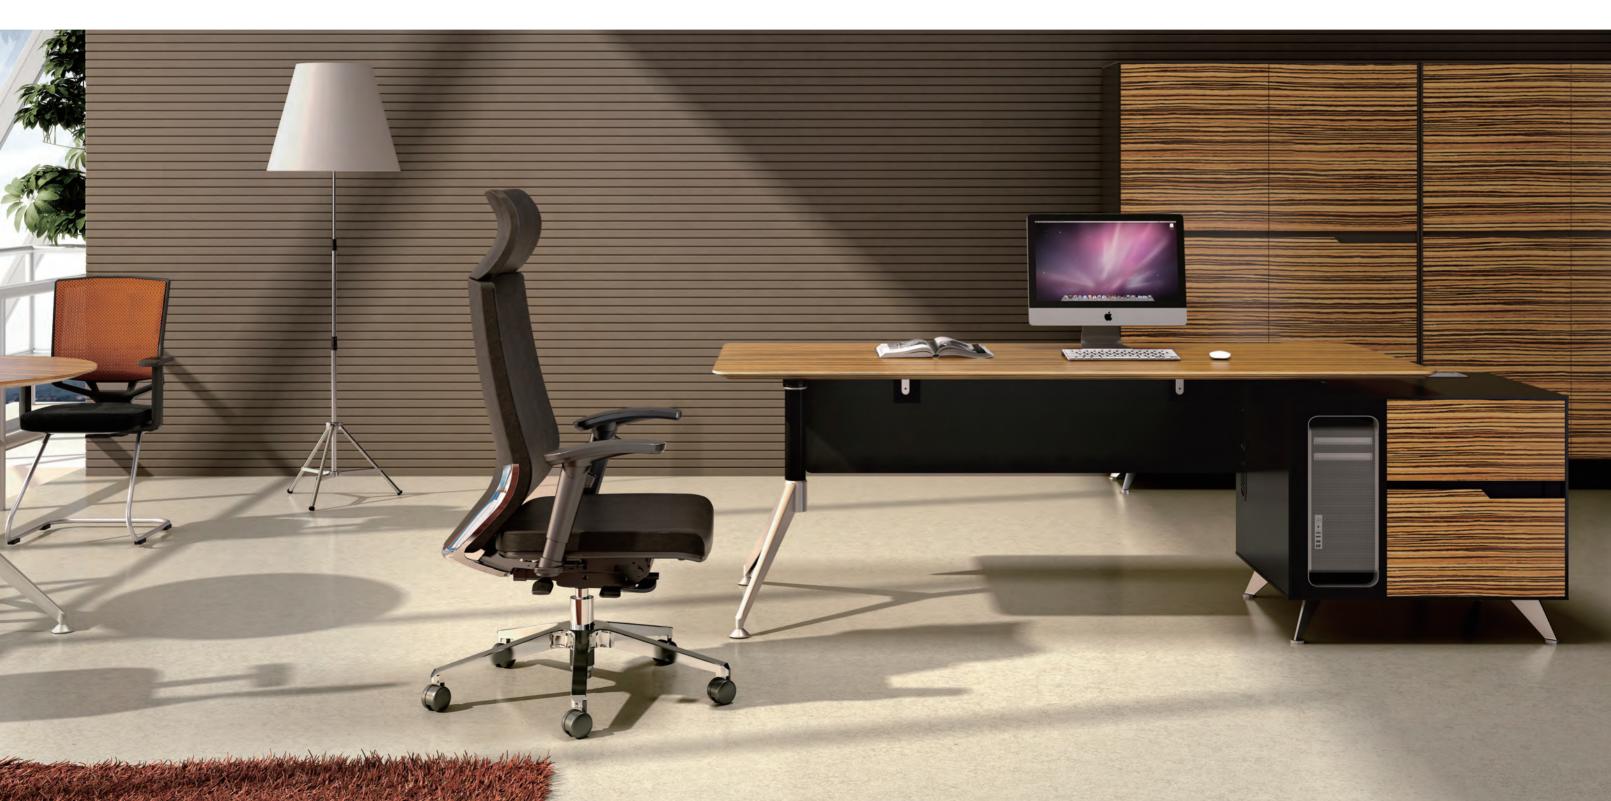

#### As SHARP, As Smart

SHARP series: The min thinness is only 8mm, seeking thinnest potential and showing off your personality, lightness and style; a collocation of diverse materials and a variety of flexible combinations ensure the powerful functions, as SHARP as smart.

#### Esthetics of SHARP

SHARP considers designing, to a great extent, as seeking perfect proportion. Its unique furcated table legs are a successful and artful combination of various materials. Through accurate proportion aesthetics, unique design elements and diverse materials, one can experience a noble office life with temperament.

#### Light, Stylish and Personal

Not only ipone4 or ipad2 can reach extreme thinness. In SHARP, the featheredge design of 8mm contains the experience of fashion aesthetics and represents the office attitude of extreme simplicity. The unique and light duck-mouth design represents the modern office attitude of showing off one's personality.

#### New Business Space

SHARP offers smaller and capable business tables too. In a limited space, smaller side cabinets create a practical business encironment for us, and offer modern office experiences more suitable for high pace.