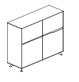

### A Perfect Combination of accepting and display

The three-door and two-door file cabinets with four heights available, namely 800mm, 1250mm, 1550mm, 1750mm, satisfy all the requirements of file store in office life. The closed cabinet design and the cabinet doors without handles make office environment more orderly.