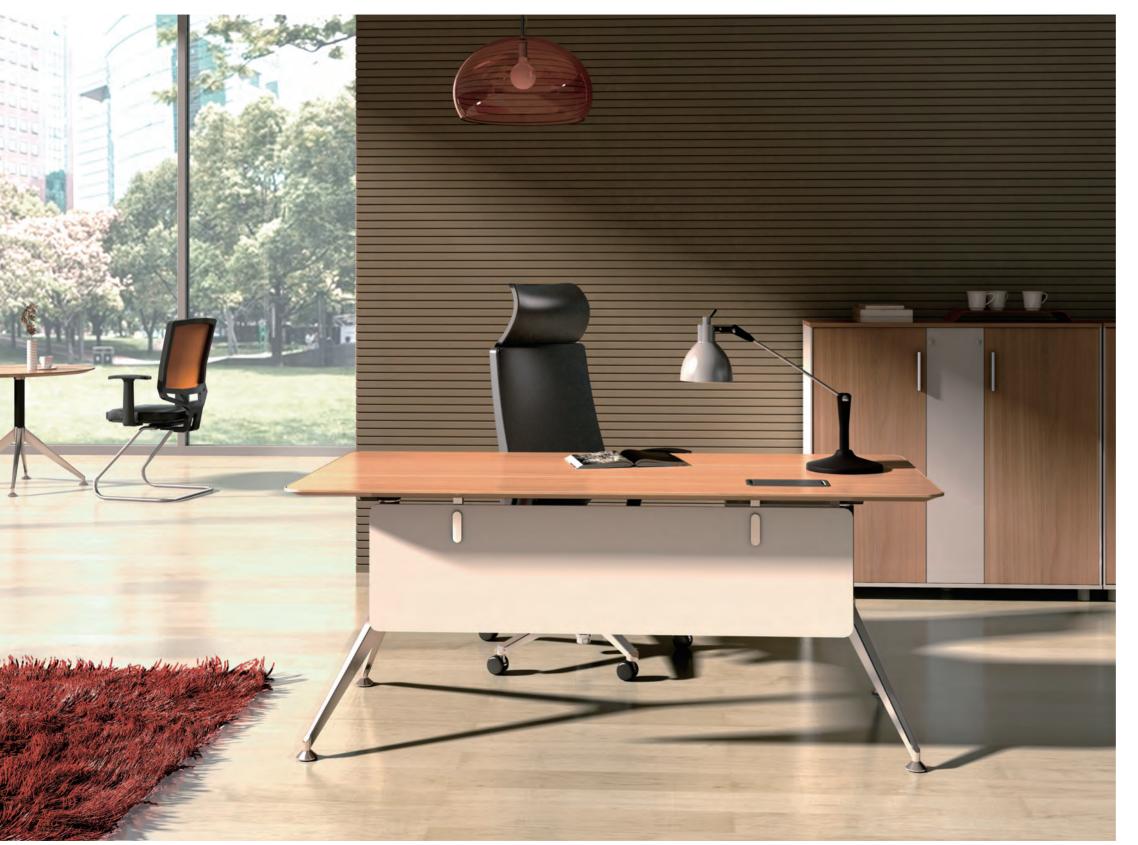

#### As SHARP, As Smart

SHARP series: The min thinness is only 8mm, seeking thinnest potential and showing off your personality, lightness and style; a collocation of diverse materials and a variety of flexible combinations ensure the powerful functions, as SHARP as smart.

#### Esthetics of SHARP

SHARP considers designing, to a great extent, as seeking perfect proportion. Its unique furcated table legs are a successful and artful combination of various materials. Through accurate proportion aesthetics, unique design elements and diverse materials, one can experience a noble office life with temperament.

#### Light, Stylish and Personal

Not only ipone4 or ipad2 can reach extreme thinness. In SHARP, the featheredge design of 8mm contains the experience of fashion aesthetics and represents the office attitude of extreme simplicity. The unique and light duck-mouth design represents the modern office attitude of showing off one's personality.

#### New Business Space

SHARP offers smaller and capable business tables too. In a limited space, smaller side cabinets create a practical business encironment for us, and offer modern office experiences more suitable for high pace.