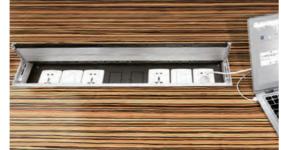

Intelligent control, Opening state of line

Using state of line box

Cabinet body uses cummerbund instead of

Enhanced accepting function of cabinet body.

Wiring inside the cabinet body is concealed and beautiful.

Open the wiring at both sides of the line box of conference table

Opening state of conference table line box

Anti-Fire Faceplate Series

Wiring methods of common line boxes

Shell-open methods of common line boxes

Lightsome modeling, extremely brief baffles and fashionable style offer senior white-collar elite in the pioneering industry the space to work and enjoy at the same time.