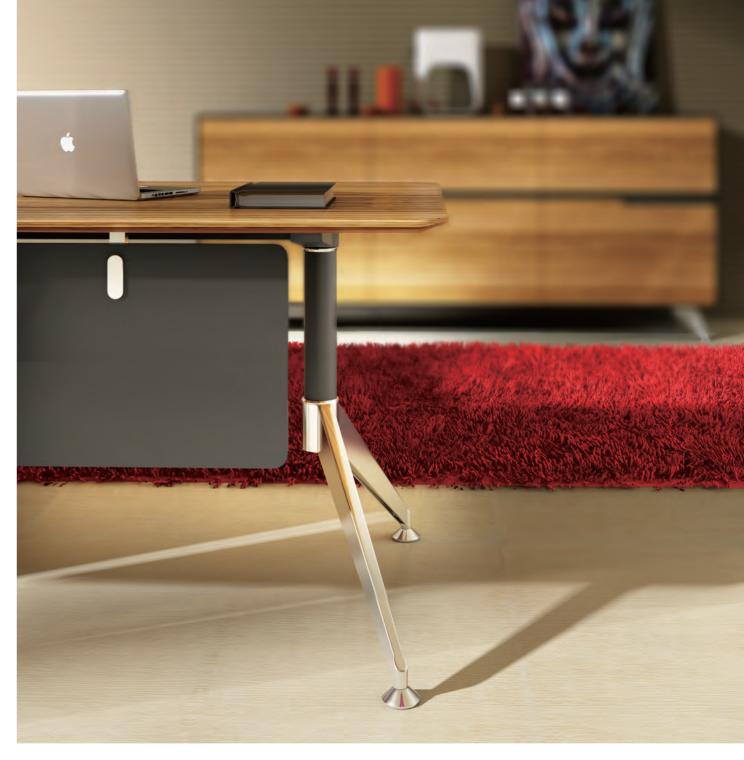

#### Esthetics of SHARP

SHARP considers designing, to a great extent, as seeking perfect proportion. Its unique furcated table legs are a successful and artful combination of various materials. Through accurate proportion aesthetics, unique design elements and diverse materials, one can experience a noble office life with temperament.

#### Light, Stylish and Personal

Not only ipone4 or ipad2 can reach extreme thinness. In SHARP, the featheredge design of 8mm contains the experience of fashion aesthetics and represents the office attitude of extreme simplicity. The unique and light duck-mouth design represents the modern office attitude of showing off one's personality.