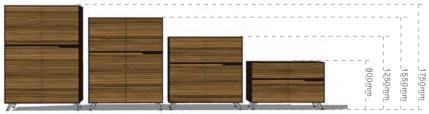

### A Perfect Combination of accepting and display

The three-door and two-door file cabinets with four heights available, namely 800mm, 1250mm, 1550mm, 1750mm, satisfy all the requirements of file store in office life. The closed cabinet design and the cabinet doors without handles make office environment more orderly.