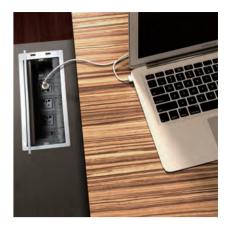

Intelligent control, Opening state of line

Using state of line box

Cabinet body uses cummerbund instead of

Enhanced accepting function of cabinet body.

Wiring inside the cabinet body is concealed and beautiful.

Open the wiring at both sides of the line box of conference table

Opening state of conference table line box

Anti-Fire Faceplate Series

Wiring methods of common line boxes

Shell-open methods of common line boxes

Lightsome modeling, extremely brief baffles and fashionable style offer senior white-collar elite in the pioneering industry the space to work and enjoy at the same time.