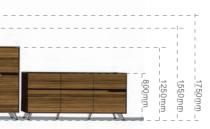

### A Perfect Combination of accepting and display

The three-door and two-door file cabinets with four heights available, namely 800mm, 1250mm, 1550mm, 1750mm, satisfy all the requirements of file store in office life. The closed cabinet design and the cabinet doors without handles make office environment more orderly.