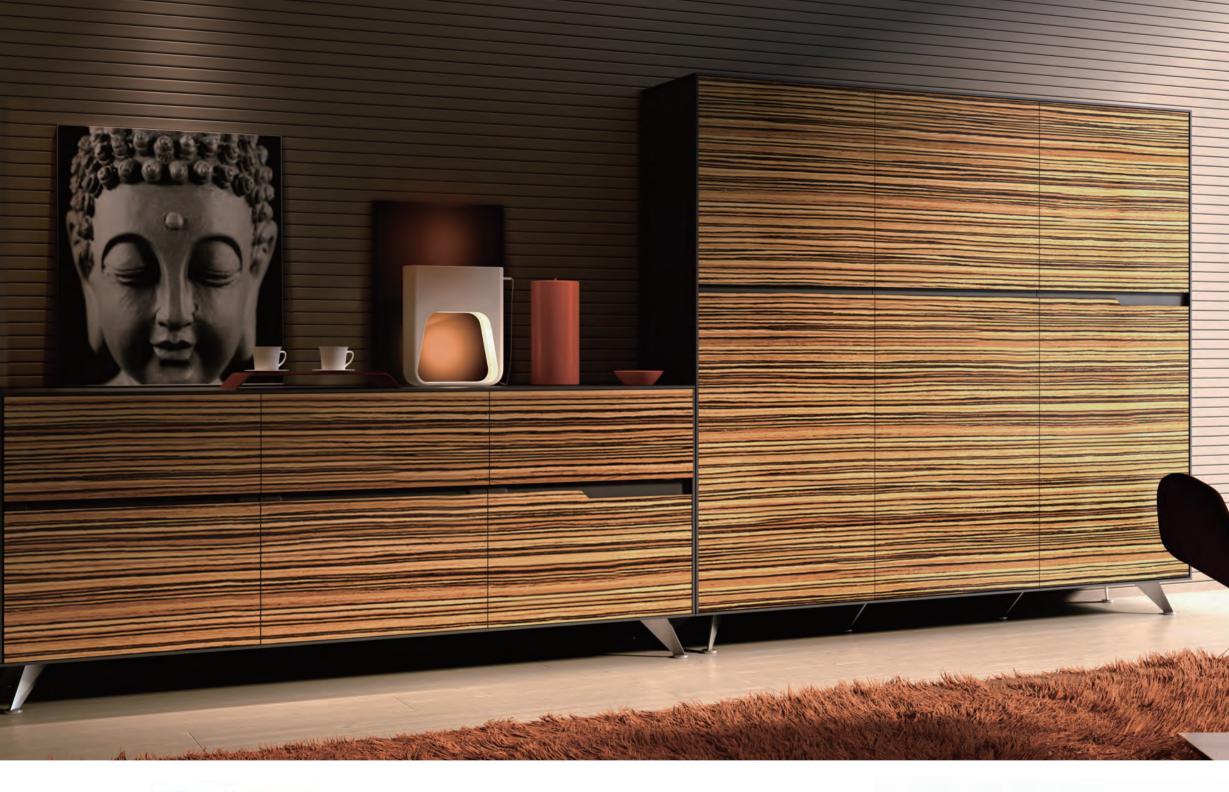

### A Perfect Combination of accepting and display

The three-door and two-door file cabinets with four heights available, namely 800mm, 1250mm, 1550mm, 1750mm, satisfy all the requirements of file store in office life. The closed cabinet design and the cabinet doors without handles make office environment more orderly.