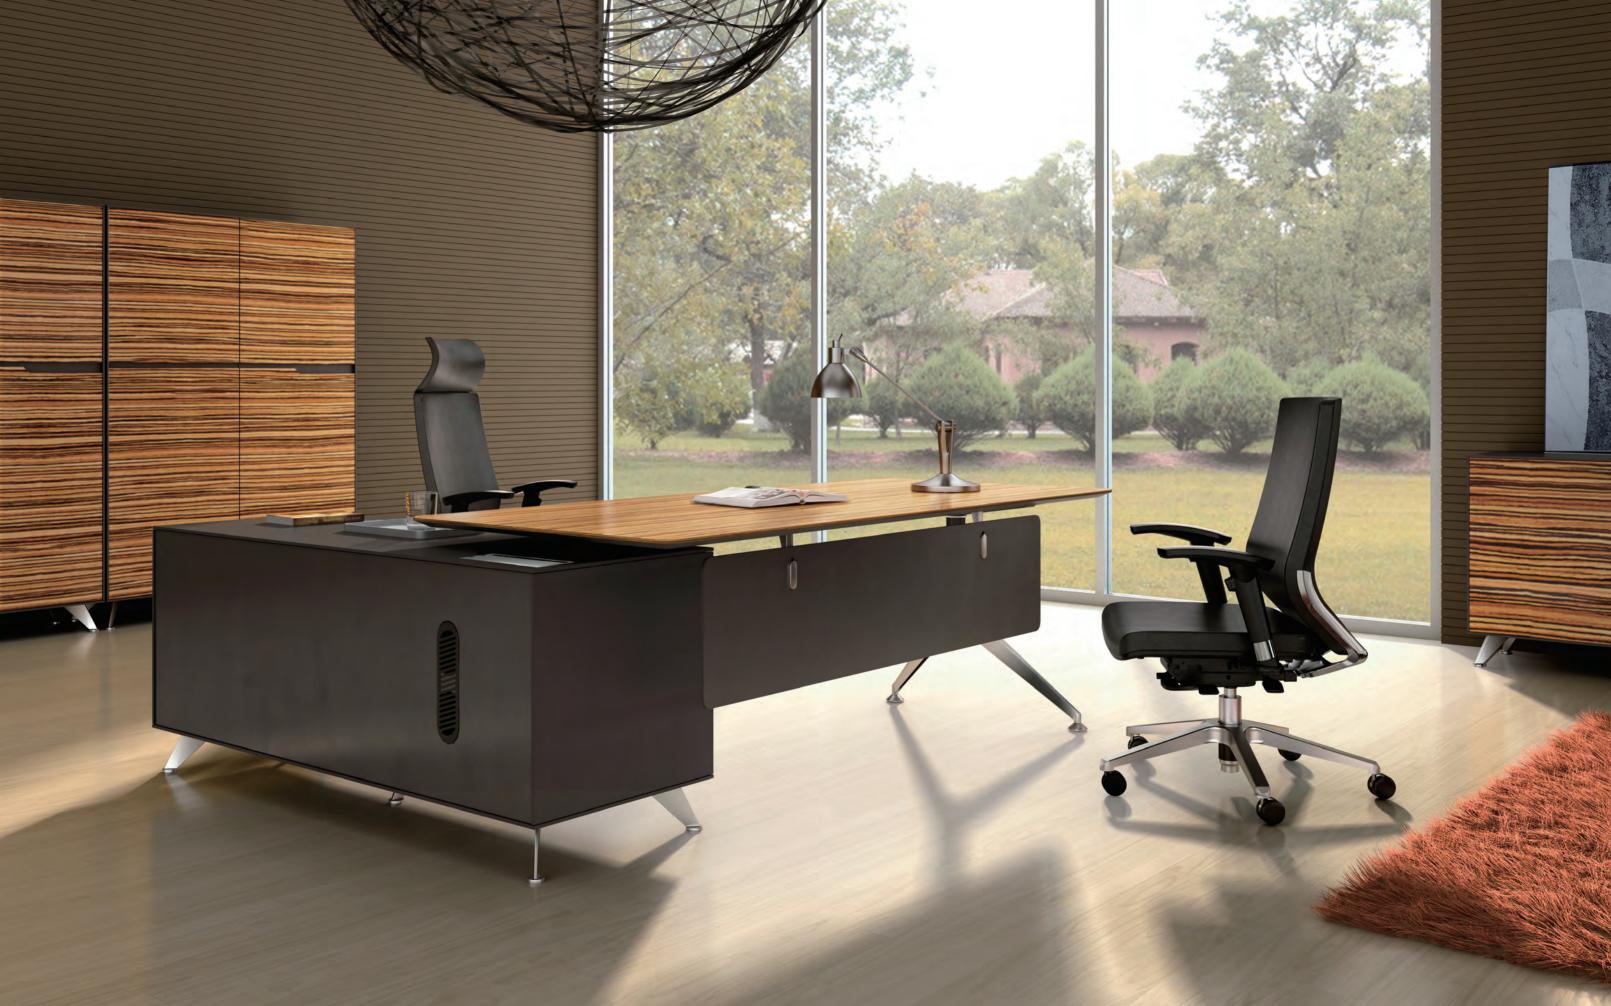

#### Esthetics of SHARP

SHARP considers designing, to a great extent, as seeking perfect proportion. Its unique furcated table legs are a successful and artful combination of various materials. Through accurate proportion aesthetics, unique design elements and diverse materials, one can experience a noble office life with temperament.

#### Light, Stylish and Personal

Not only ipone4 or ipad2 can reach extreme thinness. In SHARP, the featheredge design of 8mm contains the experience of fashion aesthetics and represents the office attitude of extreme simplicity. The unique and light duck-mouth design represents the modern office attitude of showing off one's personality.