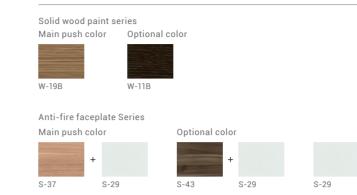

# P01-P19

Solid Wood Paint Series

An office table and office room carry the highly recognition and compliment SHARP gives to the administrative elite.

a:b=0.618

Delicate details, Golden section design

Anti-Fire Faceplate Series

Wiring methods of common line boxes

Shell-open methods of common line boxes

Lightsome modeling, extremely brief baffles and fashionable style offer senior white-collar elite in the pioneering industry the space to work and enjoy at the same time.

Office tables and file cabinets of SHARP anti-fire plate series all have more open shapes and give office room more vigor and energy.