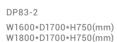

DP83-2

DP85-2 W1600\*D800\*H750(mm) W1800\*D800\*H750(mm)

DP72-2

DP70-2

DP81-2

DP71-2 W2400\*D1200\*H750(mm)

W3000\*D1200\*H750(mm)

Material