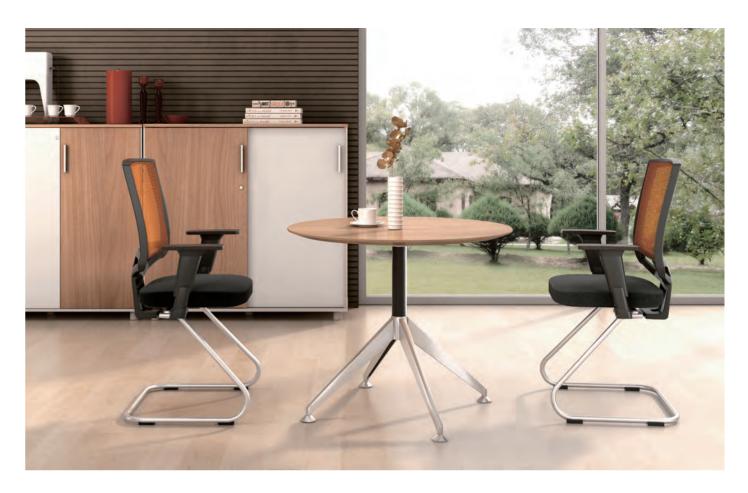

SHARP reception sofas maintain its simple and agile style, and create a fashionable and honorable reception space with the perfect combination of zebra veneer and black leather.

Two-Door file Cabinets with different heights