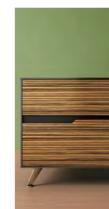

SHARP reception sofas maintain its simple and agile style, and create a fashionable and honorable reception space with the perfect combination of zebra veneer and black leather.

Two-Door file Cabinets with different heights

### A Perfect Combination of accepting and display

The three-door and two-door file cabinets with four heights available, namely 800mm, 1250mm, 1550mm, 1750mm, satisfy all the requirements of file store in office life. The closed cabinet design and the cabinet doors without handles make office environment more orderly.