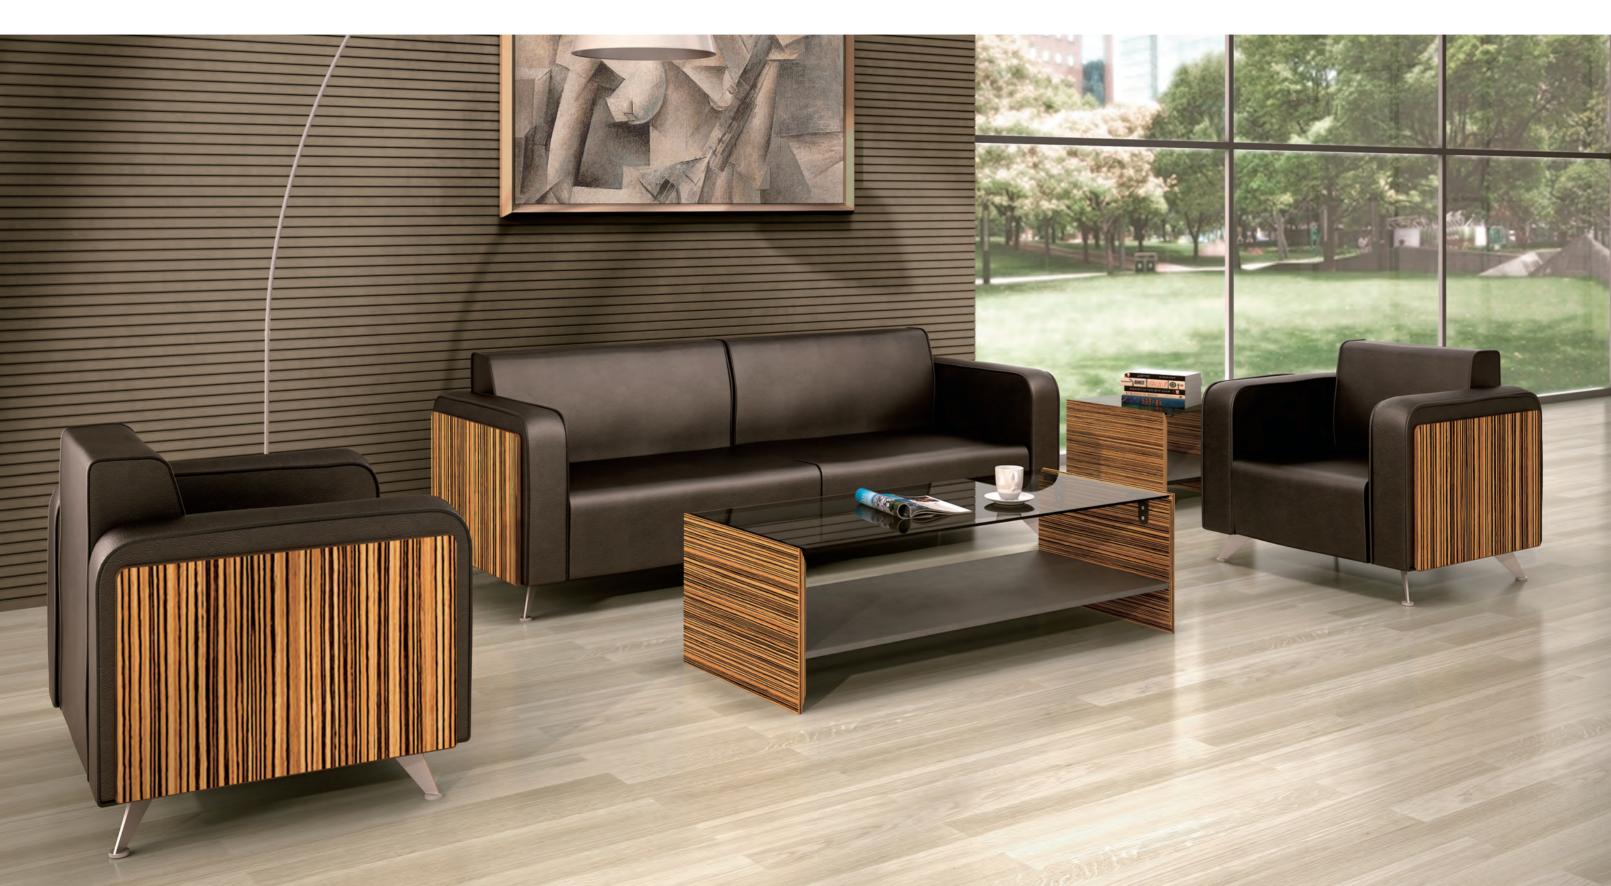

SHARP reception sofas maintain its simple and agile style, and create a fashionable and honorable reception space with the perfect combination of zebra veneer and black leather.

Two-Door file Cabinets with different heights