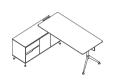

#### New Business Space

SHARP offers smaller and capable business tables too. In a limited space, smaller side cabinets create a practical business encironment for us, and offer modern office experiences more suitable for high pace.

### A Perfect Combination of accepting and display

The three-door and two-door file cabinets with four heights available, namely 800mm, 1250mm, 1550mm, 1750mm, satisfy all the requirements of file store in office life. The closed cabinet design and the cabinet doors without handles make office environment more orderly.