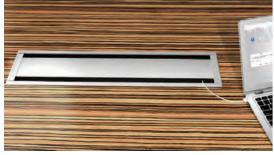

Intelligent control, Opening state of line

Using state of line box

Cabinet body uses cummerbund instead of

Enhanced accepting function of cabinet body.

Wiring inside the cabinet body is concealed and beautiful.

Open the wiring at both sides of the line box of conference table

Opening state of conference table line box

Anti-Fire Faceplate Series

Wiring methods of common line boxes

Shell-open methods of common line boxes

Lightsome modeling, extremely brief baffles and fashionable style offer senior white-collar elite in the pioneering industry the space to work and enjoy at the same time.