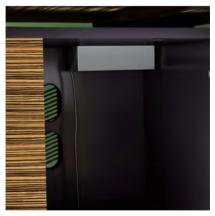

Intelligent control, Opening state of line

Using state of line box

Cabinet body uses cummerbund instead of

Enhanced accepting function of cabinet body.

Wiring inside the cabinet body is concealed and beautiful.

Open the wiring at both sides of the line box of conference table

Opening state of conference table line box