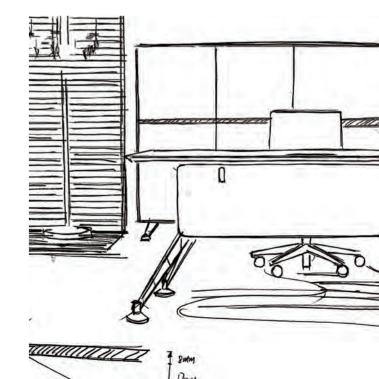

box

conventional handles, concise and generous.

Keys and buckles inside cabinet body

Intelligent control, Opening state of line

Using state of line box

Cabinet body uses cummerbund instead of

Enhanced accepting function of cabinet body.

Wiring inside the cabinet body is concealed and beautiful.