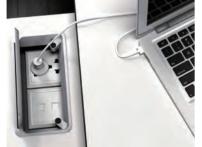

Open the wiring at both sides of the line box of conference table

Opening state of conference table line box

Anti-Fire Faceplate Series

Wiring methods of common line boxes

Shell-open methods of common line boxes

Lightsome modeling, extremely brief baffles and fashionable style offer senior white-collar elite in the pioneering industry the space to work and enjoy at the same time.