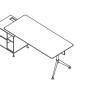

#### New Business Space

SHARP offers smaller and capable business tables too. In a limited space, smaller side cabinets create a practical business encironment for us, and offer modern office experiences more suitable for high pace.

### A Perfect Combination of accepting and display

The three-door and two-door file cabinets with four heights available, namely 800mm, 1250mm, 1550mm, 1750mm, satisfy all the requirements of file store in office life. The closed cabinet design and the cabinet doors without handles make office environment more orderly.