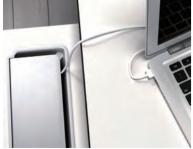

Intelligent control, Opening state of line

Using state of line box

Cabinet body uses cummerbund instead of

Enhanced accepting function of cabinet body.

Wiring inside the cabinet body is concealed and beautiful.

Anti-Fire Faceplate Series

Wiring methods of common line boxes

Shell-open methods of common line boxes

Lightsome modeling, extremely brief baffles and fashionable style offer senior white-collar elite in the pioneering industry the space to work and enjoy at the same time.