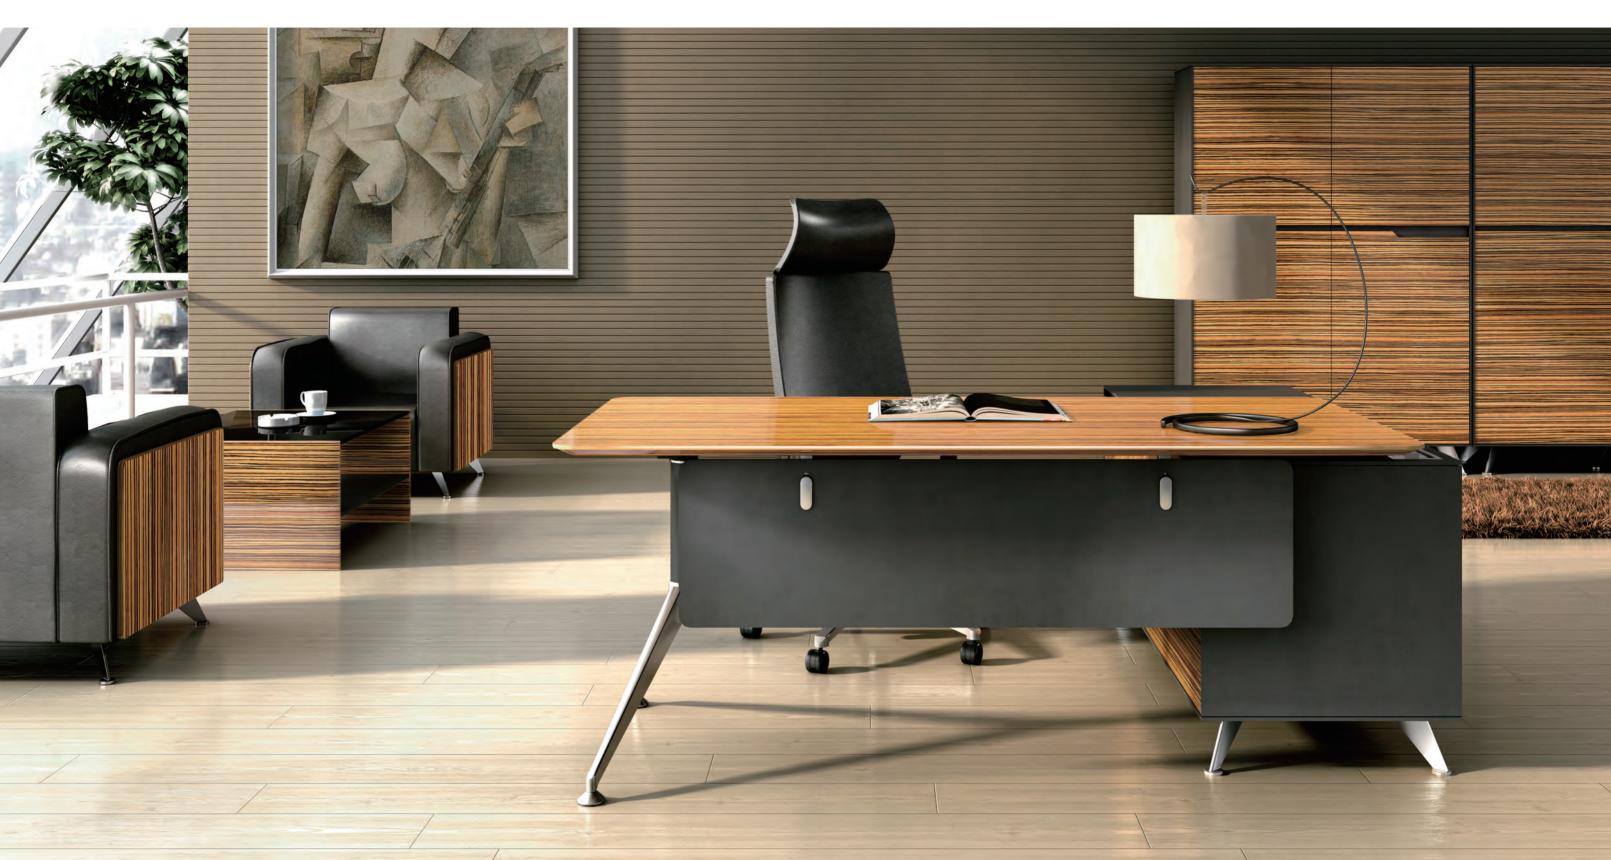

#### Esthetics of SHARP

SHARP considers designing, to a great extent, as seeking perfect proportion. Its unique furcated table legs are a successful and artful combination of various materials. Through accurate proportion aesthetics, unique design elements and diverse materials, one can experience a noble office life with temperament.

#### Light, Stylish and Personal

Not only ipone4 or ipad2 can reach extreme thinness. In SHARP, the featheredge design of 8mm contains the experience of fashion aesthetics and represents the office attitude of extreme simplicity. The unique and light duck-mouth design represents the modern office attitude of showing off one's personality.