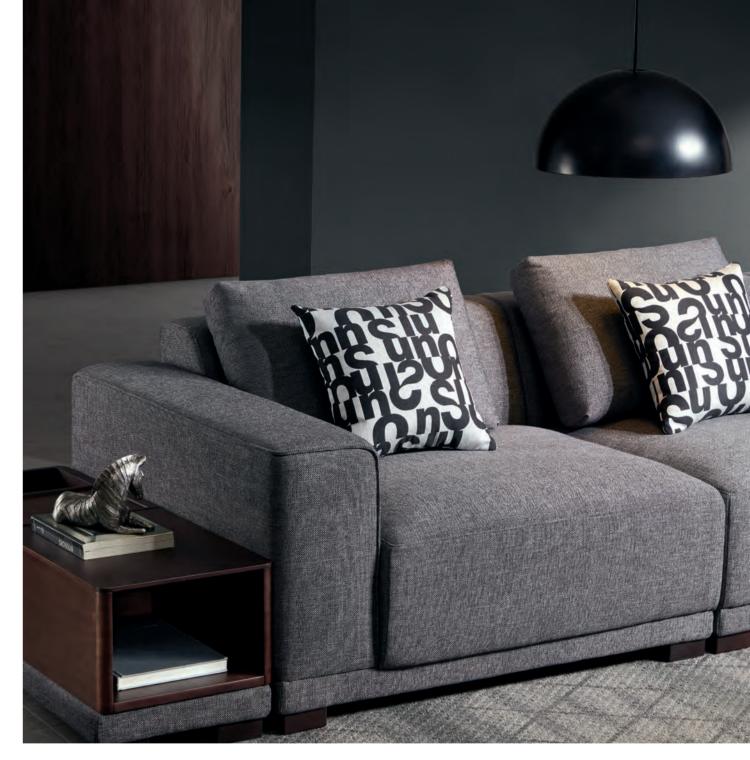

**TETRIS** 

Today is a time of changes and innovation, and conventional designs can no longer satisfy increasingly high aesthetic appetites of people. Tetris introduces interesting Tetris into sofa design by reshaping sofas into square grids. Through imaginable combinations of modular parts, Tetris will fill your space with vitality and infinite possibilities.

## Natural and Puffy as Made of Cloud

Completion of masterpieces always requires highend materials. Tetris is filled with a 1:1 mixture of duck down and highly-elastic fiber, which ensures sustainable resilience and avoids deformity. Pat the seat slightly after a long-time sitting, then it will restore its shape in no time. The three-proof (water, oil, and soil) material frees this fabric sofa from cleaning problems. Stitching and point-drawing techniques ensure balanced distribution and steadiness of down. Tetris carries craftsmanship into every detail, presenting you with zero-pressure sitting experience.