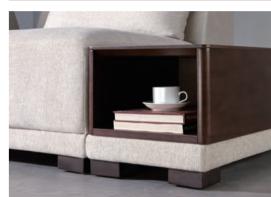

Sit down, have a cup of tea, with a book in your hand, what a wonderful sunny afternoon.

# **Multi-function Coffee Table**

Send your last E-mail, and let's call it a day.
Listen, Freud and Druck are whispering.
Push the top tray slightly, take out your favorite book, make yourself a cup of coffee, and connect a USB to charge your mobile phone after the busy day. When the night falls and lights are on, the floor lamp droops its head and waits you to start the night.