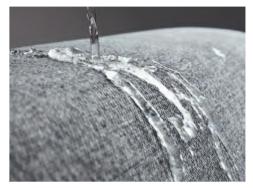

## Natural and Puffy as Made of Cloud

Completion of masterpieces always requires highend materials. Tetris is filled with a 1:1 mixture of duck down and highly-elastic fiber, which ensures sustainable resilience and avoids deformity. Pat the seat slightly after a long-time sitting, then it will restore its shape in no time. The three-proof (water, oil, and soil) material frees this fabric sofa from cleaning problems. Stitching and point-drawing techniques ensure balanced distribution and steadiness of down. Tetris carries craftsmanship into every detail, presenting you with zero-pressure sitting experience.