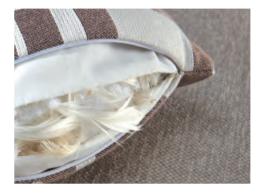

## Natural and Puffy as Made of Cloud

Completion of masterpieces always requires highend materials. Tetris is filled with a 1:1 mixture of duck down and highly-elastic fiber, which ensures sustainable resilience and avoids deformity. Pat the seat slightly after a long-time sitting, then it will restore its shape in no time. The three-proof (water, oil, and soil) material frees this fabric sofa from cleaning problems. Stitching and point-drawing techniques ensure balanced distribution and steadiness of down. Tetris carries craftsmanship into every detail, presenting you with zero-pressure sitting experience.