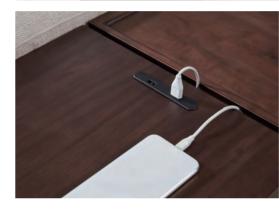

# **Multi-function Coffee Table**

Send your last E-mail, and let's call it a day.
Listen, Freud and Druck are whispering.
Push the top tray slightly, take out your favorite book, make yourself a cup of coffee, and connect a USB to charge your mobile phone after the busy day. When the night falls and lights are on, the floor lamp droops its head and waits you to start the night.