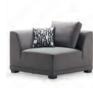

# Natural and Graceful Single Seat

The main frame made of Russian larch over 50 years ensures its strong support.

A seat depth of 560cm is sufficient when you rest both legs on it.

With a wide armrest of 23cm, you can feel comfort under your head when lying down.

Sit down, have a cup of tea, with a book in your hand, what a wonderful sunny afternoon.