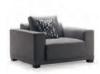

# Natural and Graceful Single Seat

The main frame made of Russian larch over 50 years ensures its strong support.

A seat depth of 560cm is sufficient when you rest both legs on it.

With a wide armrest of 23cm, you can feel comfort under your head when lying down.

Sit down, have a cup of tea, with a book in your hand, what a wonderful sunny afternoon.