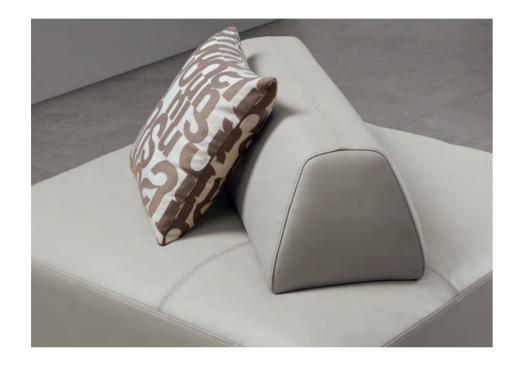

## Natural and Puffy as Made of Cloud

Completion of masterpieces always requires highend materials. Tetris is filled with a 1:1 mixture of duck down and highly-elastic fiber, which ensures sustainable resilience and avoids deformity. Pat the seat slightly after a long-time sitting, then it will restore its shape in no time. The three-proof (water, oil, and soil) material frees this fabric sofa from cleaning problems. Stitching and point-drawing techniques ensure balanced distribution and steadiness of down. Tetris carries craftsmanship into every detail, presenting you with zero-pressure sitting experience.