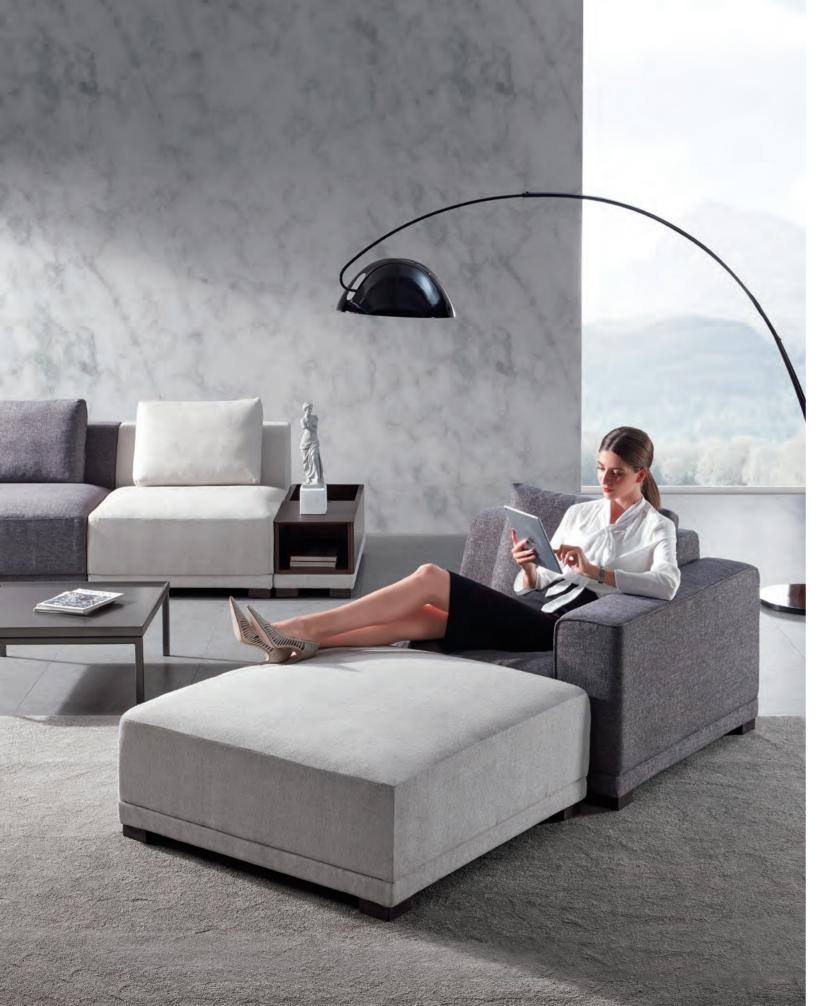

**TETRIS** 

Today is a time of changes and innovation, and conventional designs can no longer satisfy increasingly high aesthetic appetites of people. Tetris introduces interesting Tetris into sofa design by reshaping sofas into square grids. Through imaginable combinations of modular parts, Tetris will fill your space with vitality and infinite possibilities.

# Natural and Graceful Single Seat

The main frame made of Russian larch over 50 years ensures its strong support.

A seat depth of 560cm is sufficient when you rest both legs on it.

With a wide armrest of 23cm, you can feel comfort under your head when lying down.

Sit down, have a cup of tea, with a book in your hand, what a wonderful sunny afternoon.

## Natural and Puffy as Made of Cloud

Completion of masterpieces always requires highend materials. Tetris is filled with a 1:1 mixture of duck down and highly-elastic fiber, which ensures sustainable resilience and avoids deformity. Pat the seat slightly after a long-time sitting, then it will restore its shape in no time. The three-proof (water, oil, and soil) material frees this fabric sofa from cleaning problems. Stitching and point-drawing techniques ensure balanced distribution and steadiness of down. Tetris carries craftsmanship into every detail, presenting you with zero-pressure sitting experience.