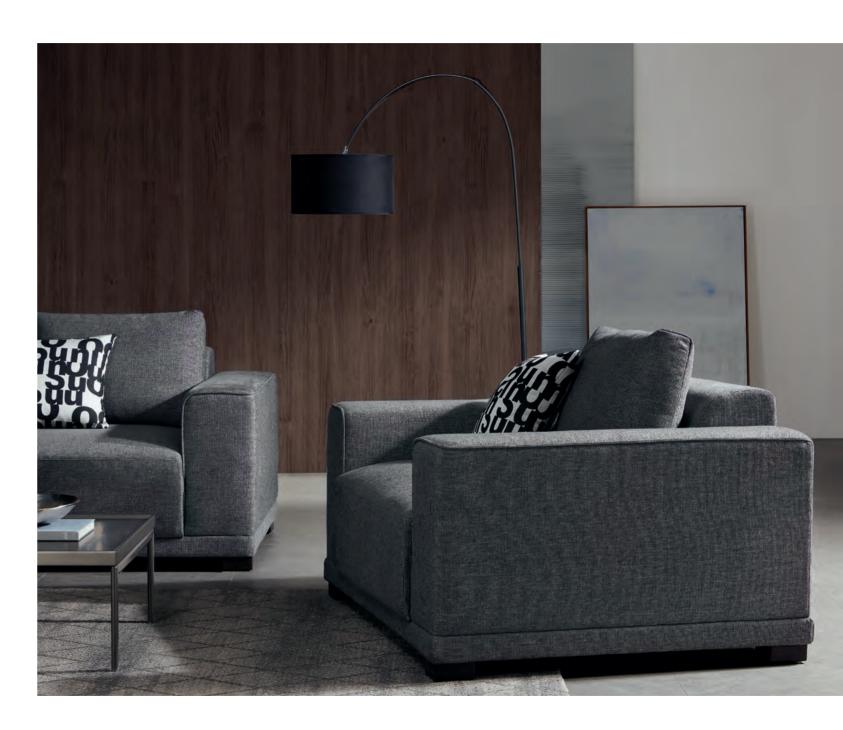

# Natural and Graceful Single Seat

The main frame made of Russian larch over 50 years ensures its strong support.

A seat depth of 560cm is sufficient when you rest both legs on it.

With a wide armrest of 23cm, you can feel comfort under your head when lying down.