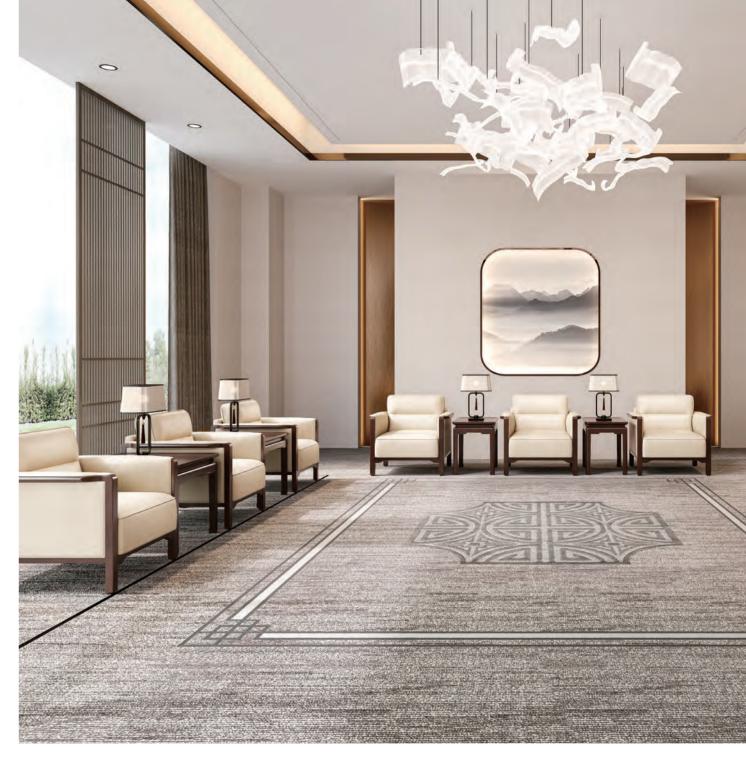

Everything begins with a thread. Decorative patterns with wood as the carrier stress the orderliness of the reception space.

Chinese aesthetics advocates simple in form yet rich in connotations. The outward profile of G1's armrest looks fluid and elegant. Sweeping curves form a closed loop, implying a good wish that everything goes well.

The symmetrical layout looks harmonious and helps to encourage equal communication.