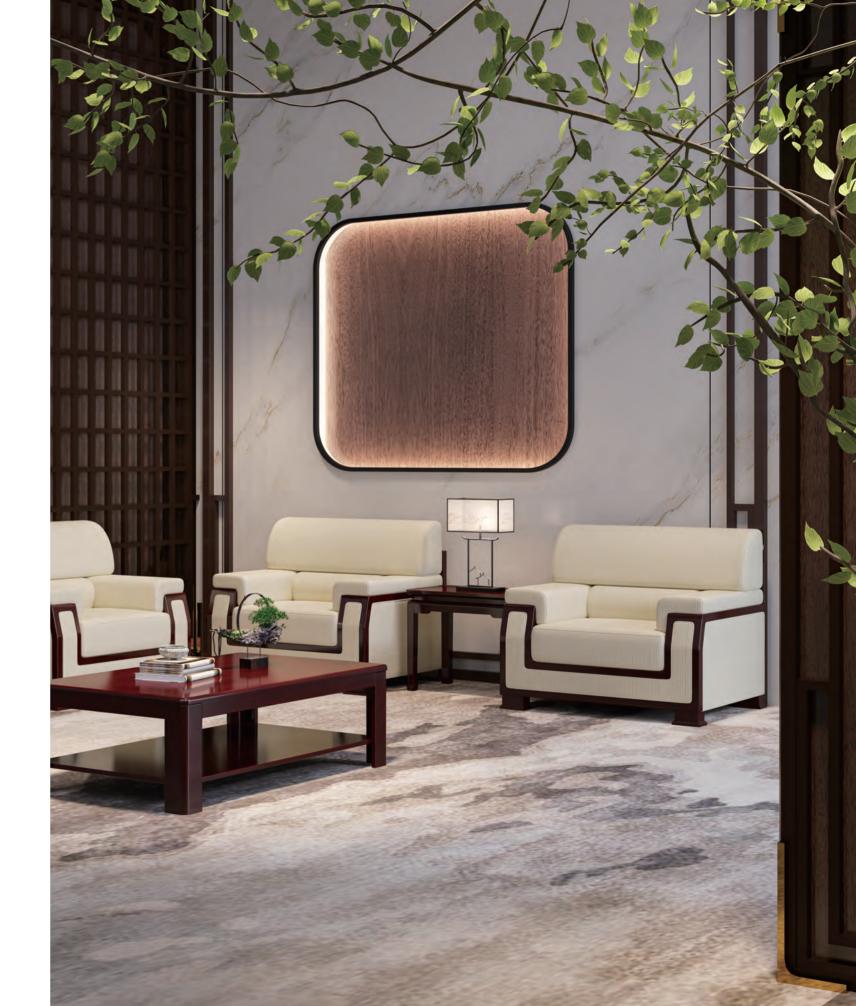

The symmetrical layout looks harmonious and helps to encourage equal communication.