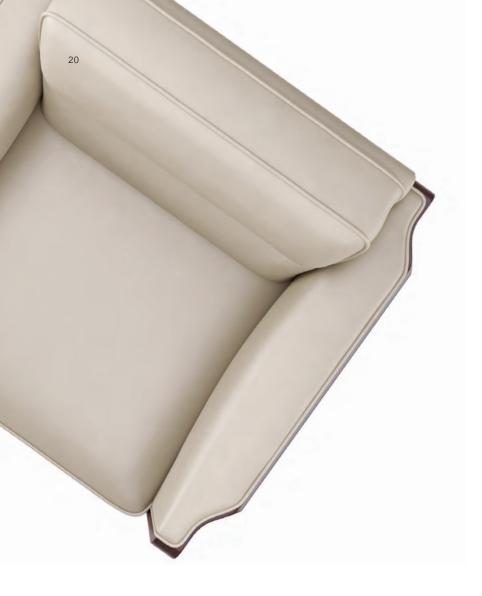

# Ancient Square Zun symbolizes propriety and generosity.

Ancient Square Zun is a four-sided bronze vessel used by ancient Chinese. Its iconic armrest represents dignity, virtue and authority. Thus, we make the armrest of Glory a visual sign by integrating the 108° bevel into its design.