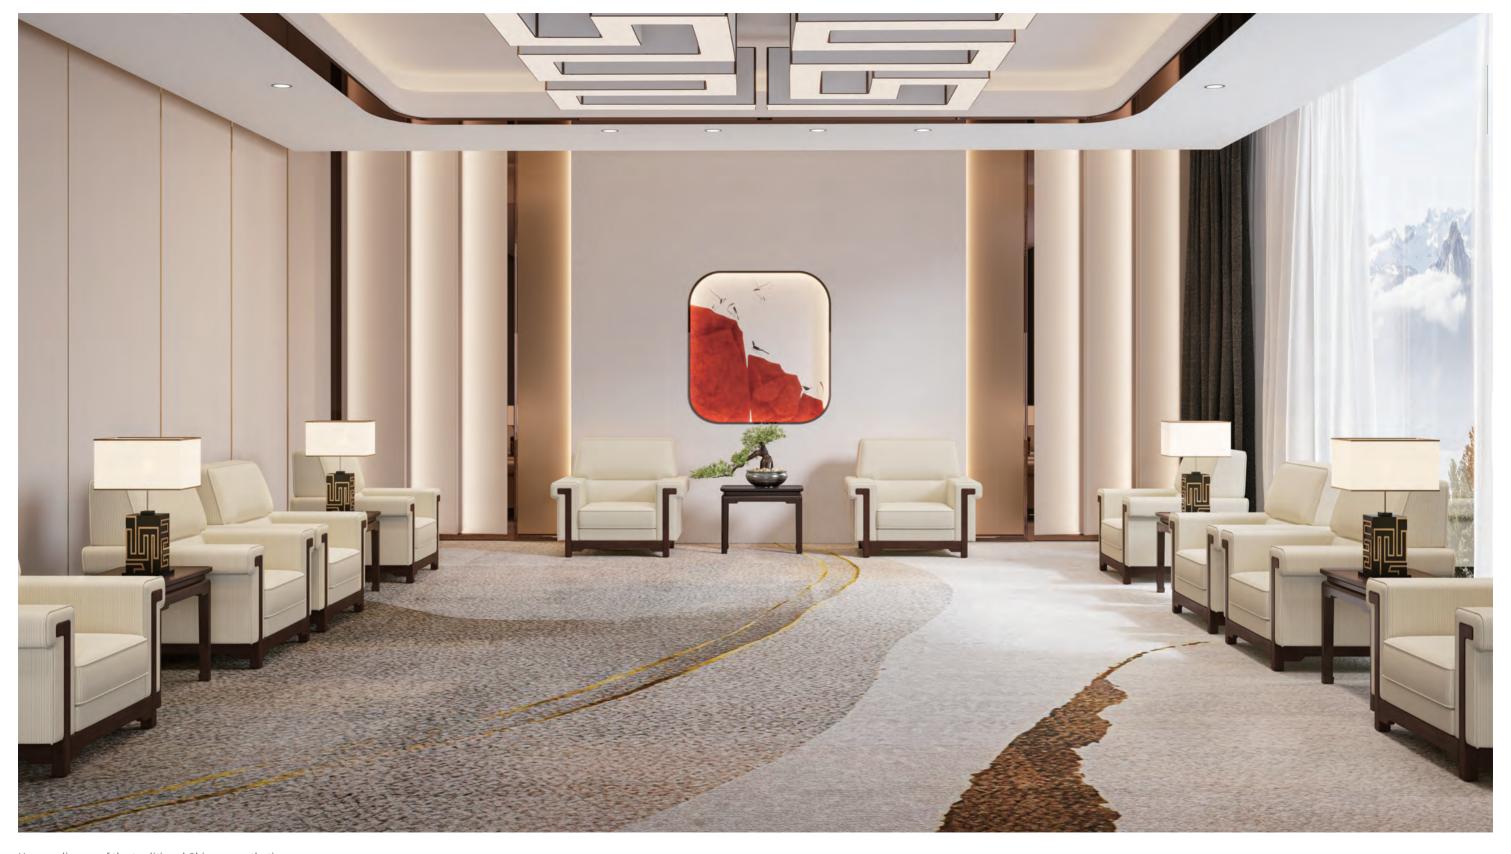

The symmetrical layout looks harmonious and helps to encourage equal communication.