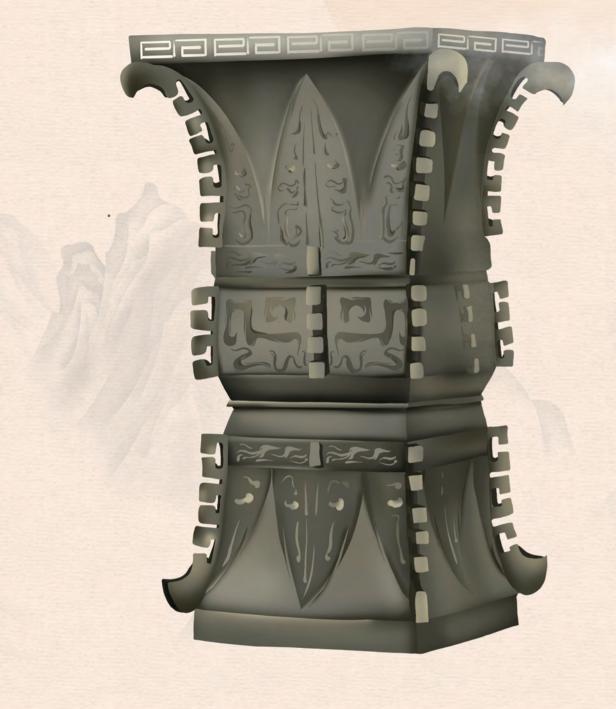

# Ancient Square Zun symbolizes propriety and generosity.

Ancient Square Zun is a four-sided bronze vessel used by ancient Chinese. Its iconic armrest represents dignity, virtue and authority. Thus, we make the armrest of Glory a visual sign by integrating the 108° bevel into its design.