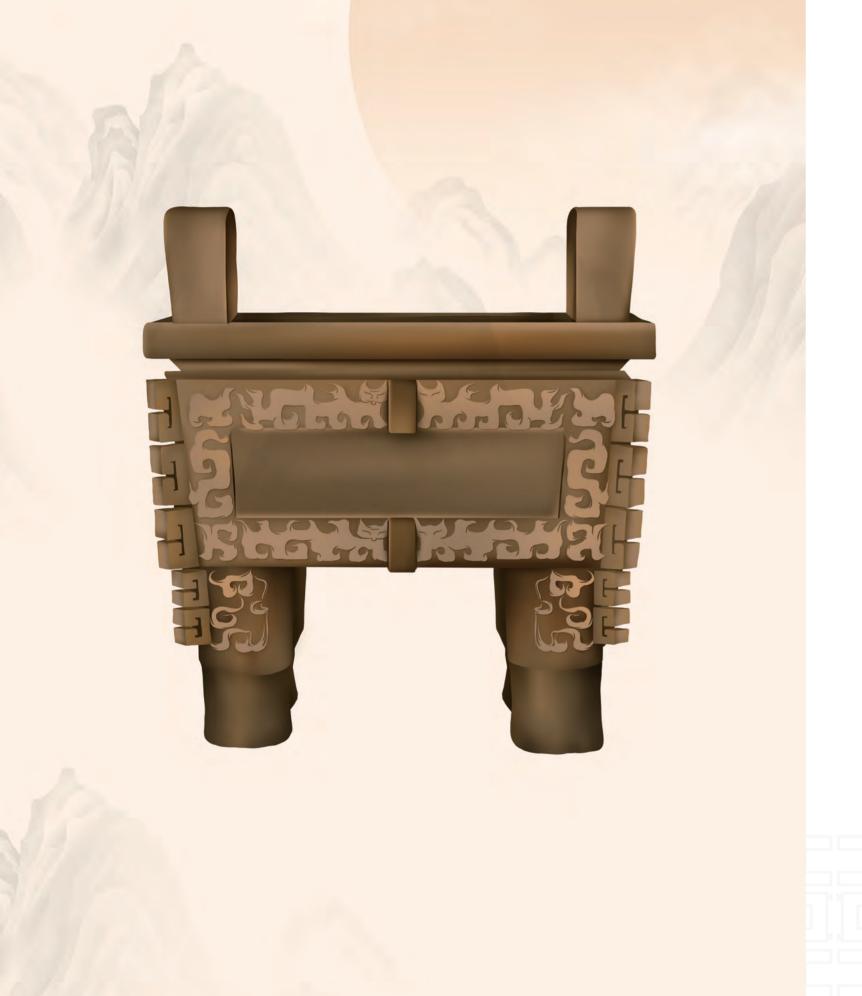

# Ancient Square Zun symbolizes propriety and generosity.

Ancient Square Zun is a four-sided bronze vessel used by ancient Chinese. Its iconic armrest represents dignity, virtue and authority. Thus, we make the armrest of Glory a visual sign by integrating the 108° bevel into its design.