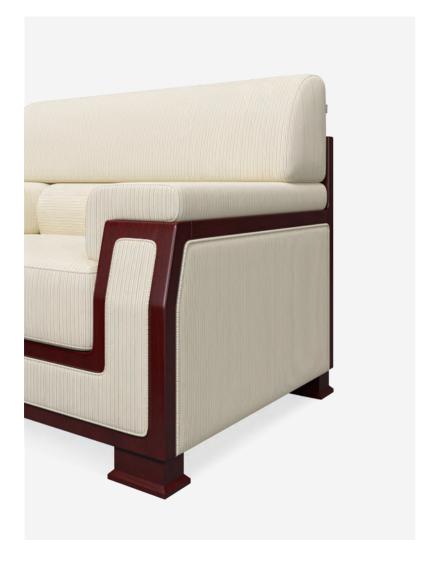

# Ancient Square Zun symbolizes propriety and generosity.

Ancient Square Zun is a four-sided bronze vessel used by ancient Chinese. Its iconic armrest represents dignity, virtue and authority. Thus, we make the armrest of Glory a visual sign by integrating the 108° bevel into its design.

The integral embracing shape provides a welcoming comfort to your body and the cohesion between different parts reminds people of the traditional tenon-and-mortise work-an emblem of total inclusiveness.