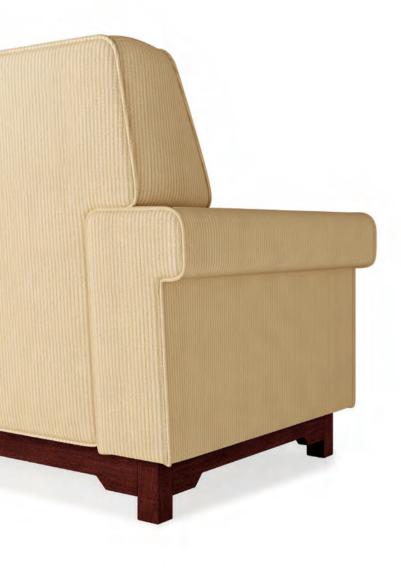

4-layer pressure-relieving padding and Nappa leather give you instant comfort once you sink into it.

Scholar's chair of the Ming dynasty has a gentle temperament.

Derived from the Scholar's chair in the Ming Dynasty, G4's silhouette resembles the strokes of an ink painting. The demure profile highlights the Chinese wisdom of meditation.

The integral embracing shape provides a welcoming comfort to your body and the cohesion between different parts reminds people of the traditional tenon-and-mortise work-an emblem of total inclusiveness.