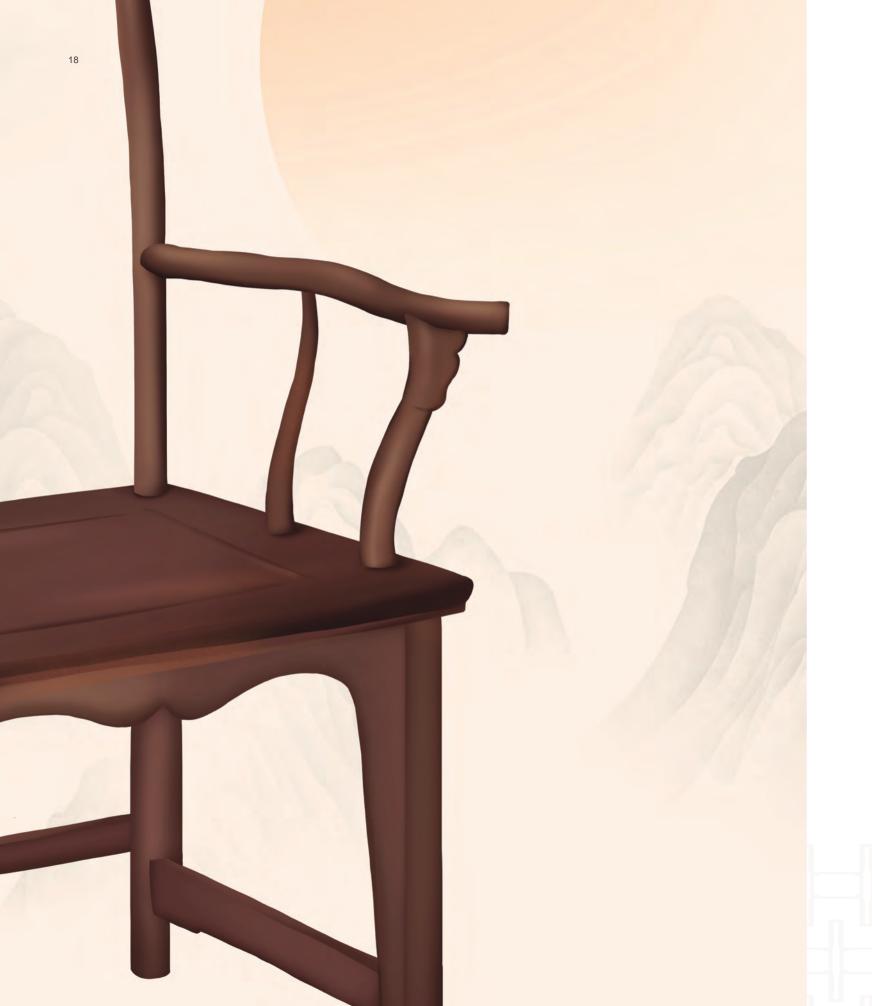

Have a glimpse of the traditional Chinese aesthetics.

G2 gets inspiration from the traditional Ding. The overall shape looks solemn and magnificent, symbolizing the dignity of the decision-maker.

G2's recessed wood frame reflects the urbane and reserved temperament of a gentleman.

The symmetrical layout looks harmonious and helps to encourage equal communication.