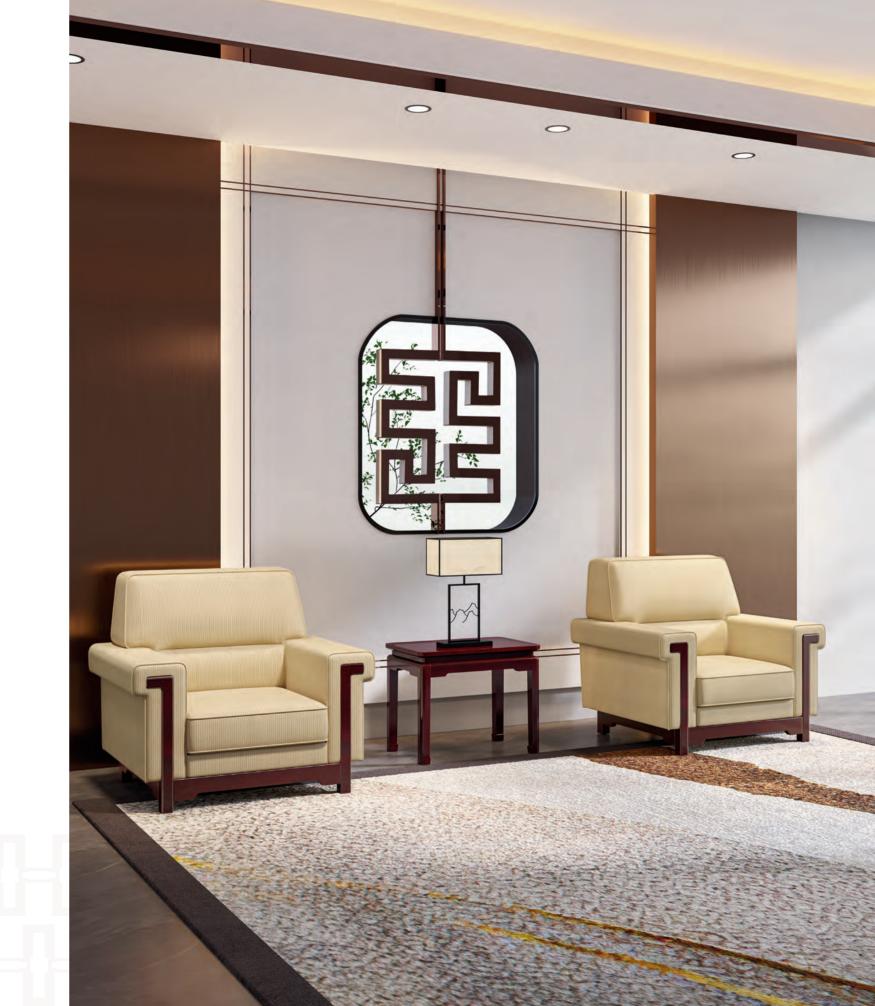

Have a glimpse of the traditional Chinese aesthetics.

G2 gets inspiration from the traditional Ding. The overall shape looks solemn and magnificent, symbolizing the dignity of the decision-maker.

G2's recessed wood frame reflects the urbane and reserved temperament of a gentleman.

The symmetrical layout looks harmonious and helps to encourage equal communication.