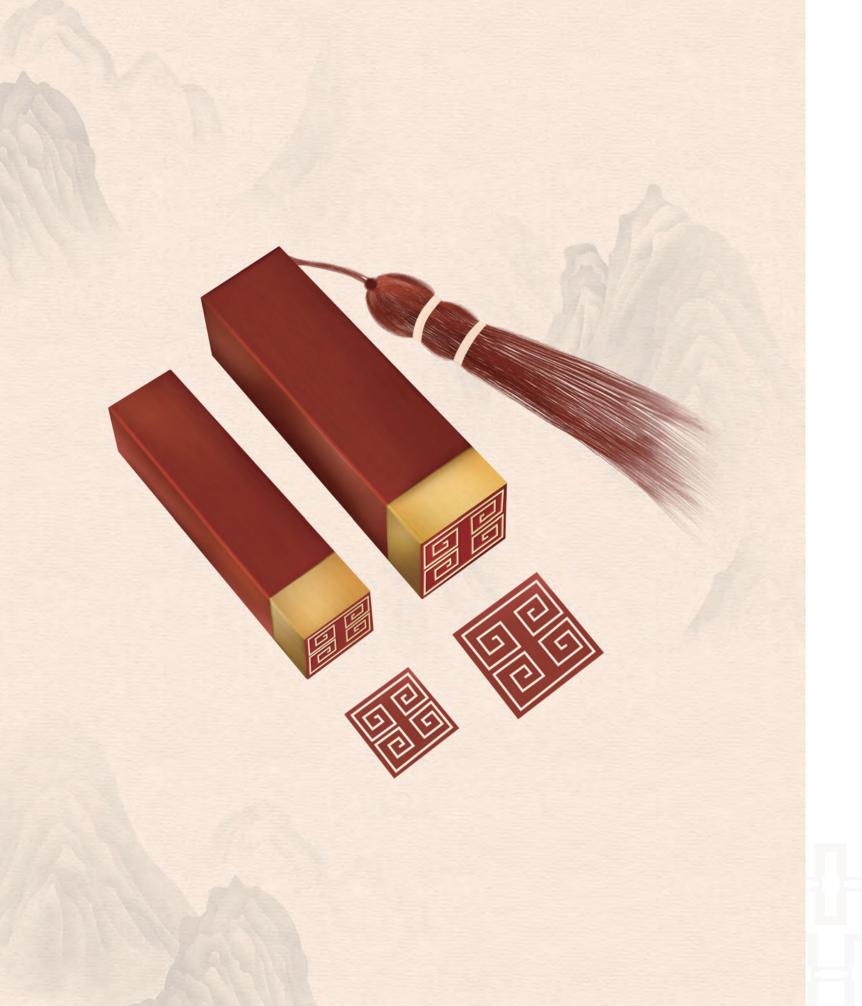

# Ancient Square Zun symbolizes propriety and generosity.

Ancient Square Zun is a four-sided bronze vessel used by ancient Chinese. Its iconic armrest represents dignity, virtue and authority. Thus, we make the armrest of Glory a visual sign by integrating the 108° bevel into its design.