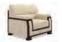

4-layer pressure-relieving padding and Nappa leather give you instant comfort once you sink into it.

Scholar's chair of the Ming dynasty has a gentle temperament.

Derived from the Scholar's chair in the Ming Dynasty, G4's silhouette resembles the strokes of an ink painting. The demure profile highlights the Chinese wisdom of meditation.