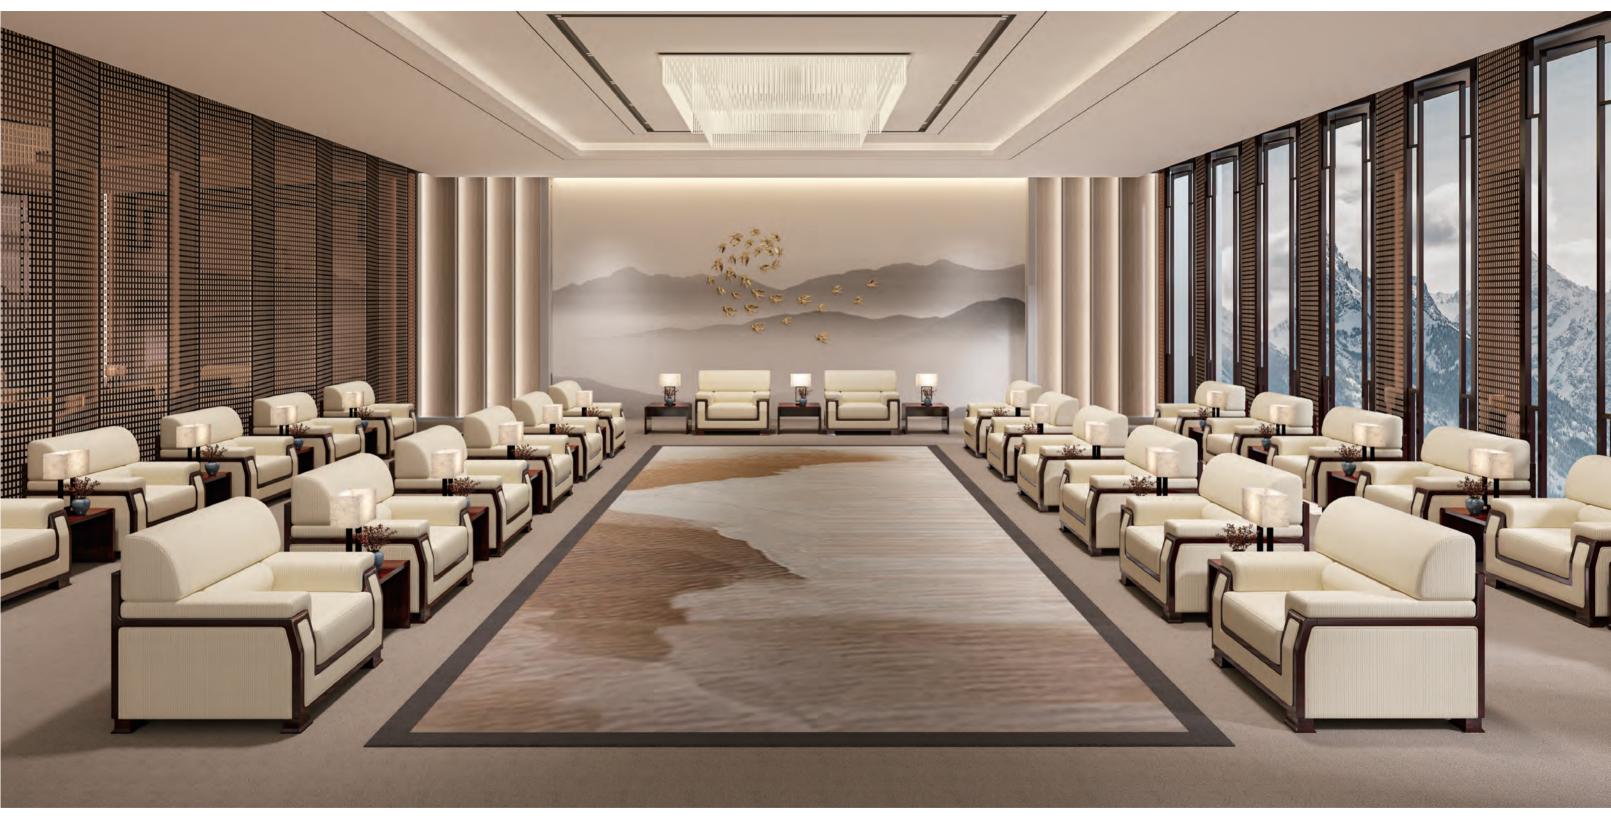

The symmetrical layout looks harmonious and helps to encourage equal communication.

## Glory is the embodiment of Chinese culture.

Elegance, etiquette, and generosity are always at the core of Chinese culture.
Glory gets inspiration from Chinese history.
With elegance as its form and etiquette as its guideline, it reproduces the majesty of the oriental culture.

Everything begins with a thread. Decorative patterns with wood as the carrier stress the orderliness of the reception space.

Chinese aesthetics advocates simple in form yet rich in connotations. The outward profile of G1's armrest looks fluid and elegant. Sweeping curves form a closed loop, implying a good wish that everything goes well.