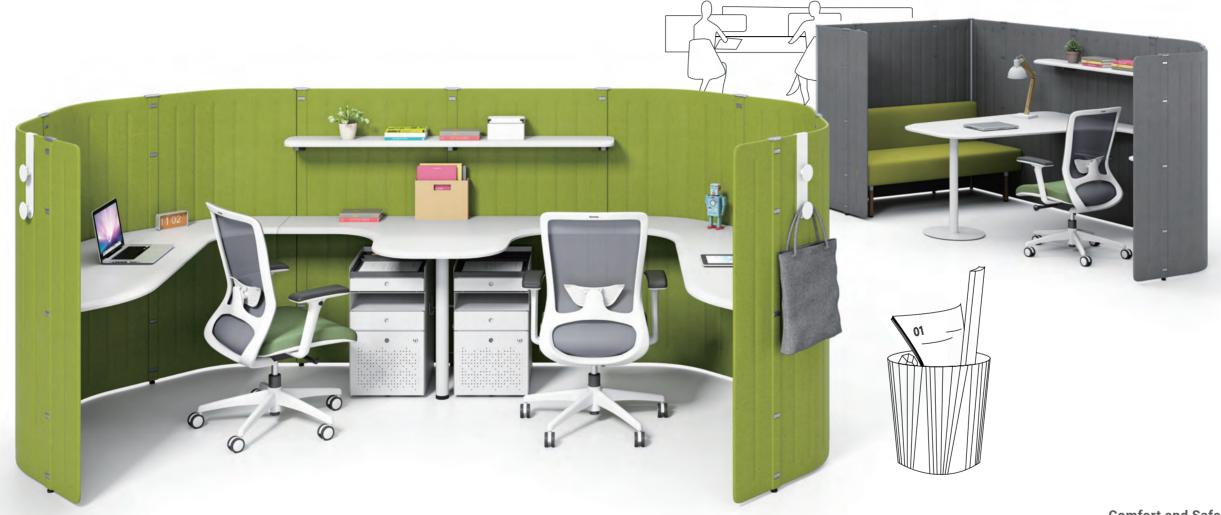

# Comfort and Safety Especially for You

If you happen to be an administration staff, your privacy and safety at work are taken care of here.

The half-closed layout makes the space comfortable and private for you.

The double-layered working desk, consisting of a big shelf panel and a large working desktop, provides you with a space to categorize all documents and materials.

### It is the Best of Times: A Time of Communication

Information exchange can never be more emphasized than it is now.
Private negotiation between two people, free chat among four people, or a meeting of more people;
Hyle can definitely meet demands of various communication.
Most importantly, it offers not only space solutions, but wonderful working atmosphere.

# Telephone Booth in the Internet+ Era

Telephone booth is something of last century.

What we need now is probably sending an e-mail, making a conference call, or communicating about a contract detailviaa social app, Hyle provides single sofas and small tables, perfect for office workers in the internet era.