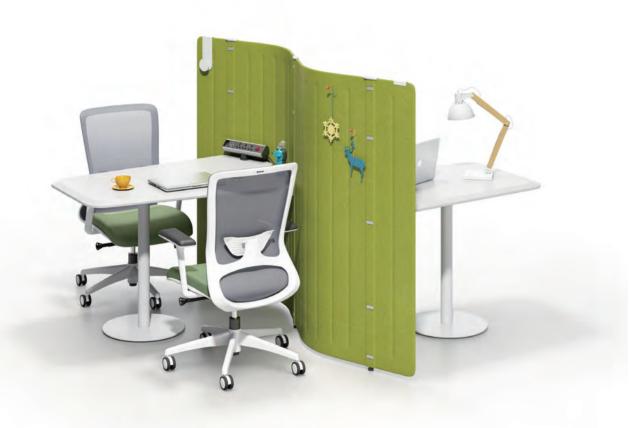

# Comfort and Safety Especially for You

If you happen to be an administration staff, your privacy and safety at work are taken care of here.

The half-closed layout makes the space comfortable and private for you.

The double-layered working desk, consisting of a big shelf panel and a large working desktop, provides you with a space to categorize all documents and materials.