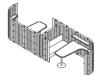

### Staff Space (L-shape)

W3070\*D1240\*H1400(mm)

W3070\*D1240\*H1400(mm)

W1525\*D1240\*H1400(mm)

W3070\*D2460\*H1400(mm)

W1525\*D2460\*H1400(mm)

Staff Space (Straight)

W3070\*D2460\*H1400(mm)

W1550\*D650\*H1400(mm)

W3070\*D650\*H1400(mm)

W1525\*D650\*H1400(mm)

W3070\*D1270\*H1400(mm)

DY520 W1525\*D1270\*H1400(mm)

W1550\*D1270\*H1400(mm)