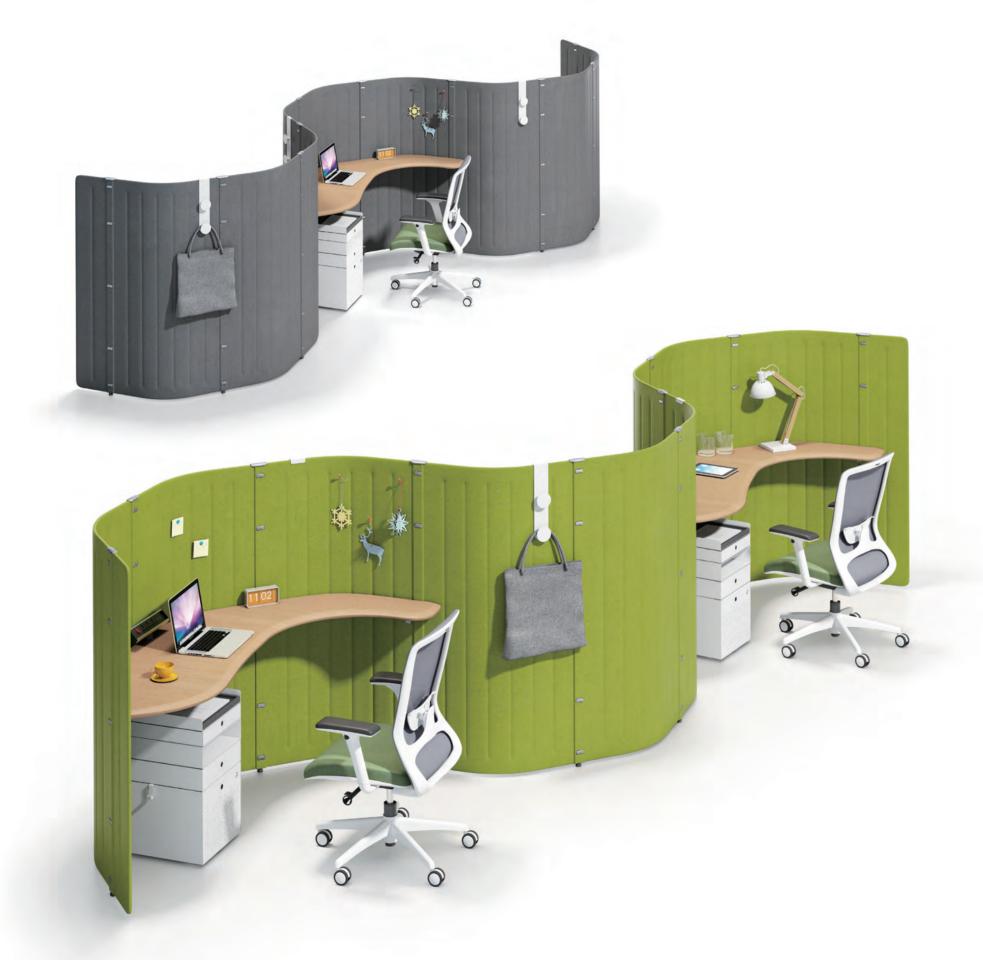

### Hyle Creates a Brand-new Workplace

Workplace is a stage for the new generation to fully express themselves:

the latest bag, the trendy flattie,

suits jacket go with jeans or T-shirt with A-line skirt. Infinite possibilities in the workplace for the new generation. Same with Hyle office desks.

They can either be extended or combined;

they can be used either as freestanding ones or shared ones. New working attitude needs the support of a new working space.

# **Smooth Working Gesture**

Relatively open workstation layout, a perfect choice for mobile working in this new era, for flexible working hours and flexible working staff, open your laptop and hang your favorite bag on the screen, then start your work smoothly, either to draft a contract or provide a desirable solution for your client, we are absolutely there for flexibility and freedom of work.

# Comfort and Safety Especially for You

If you happen to be an administration staff, your privacy and safety at work are taken care of here.

The half-closed layout makes the space comfortable and private for you.

The double-layered working desk, consisting of a big shelf panel and a large working desktop, provides you with a space to categorize all documents and materials.