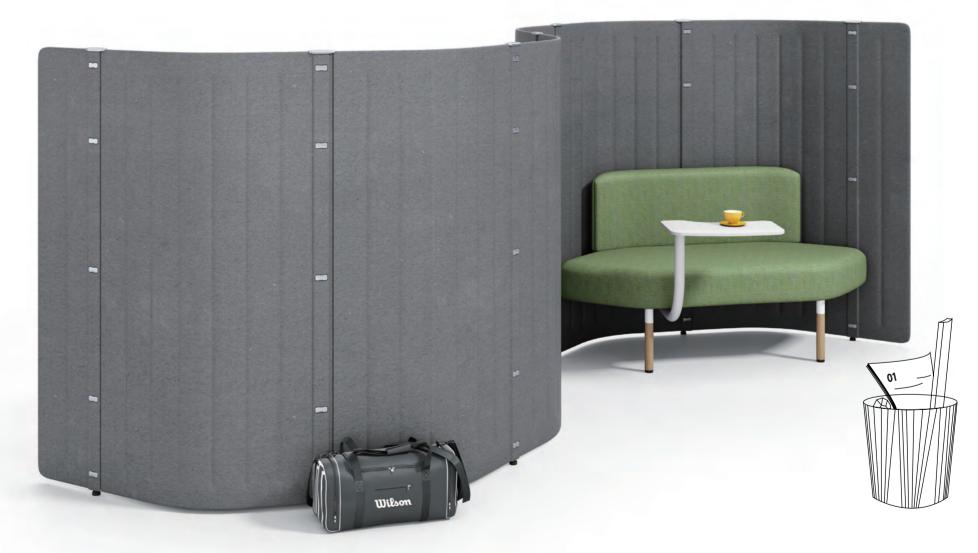

# Telephone Booth in the Internet+ Era

Telephone booth is something of last century.

What we need now is probably sending an e-mail, making a conference call, or communicating about a contract detailviaa social app, Hyle provides single sofas and small tables, perfect for office workers in the internet era.

# Red Lip Sofa, Décor or Dependence?

When you need a break,
Will the red lip sofa be your favorite?
Quiet space, comfortable seats and bright color,
make it decoration for tea time;
If you need to a recharge when working overtime,
it will always have your back.