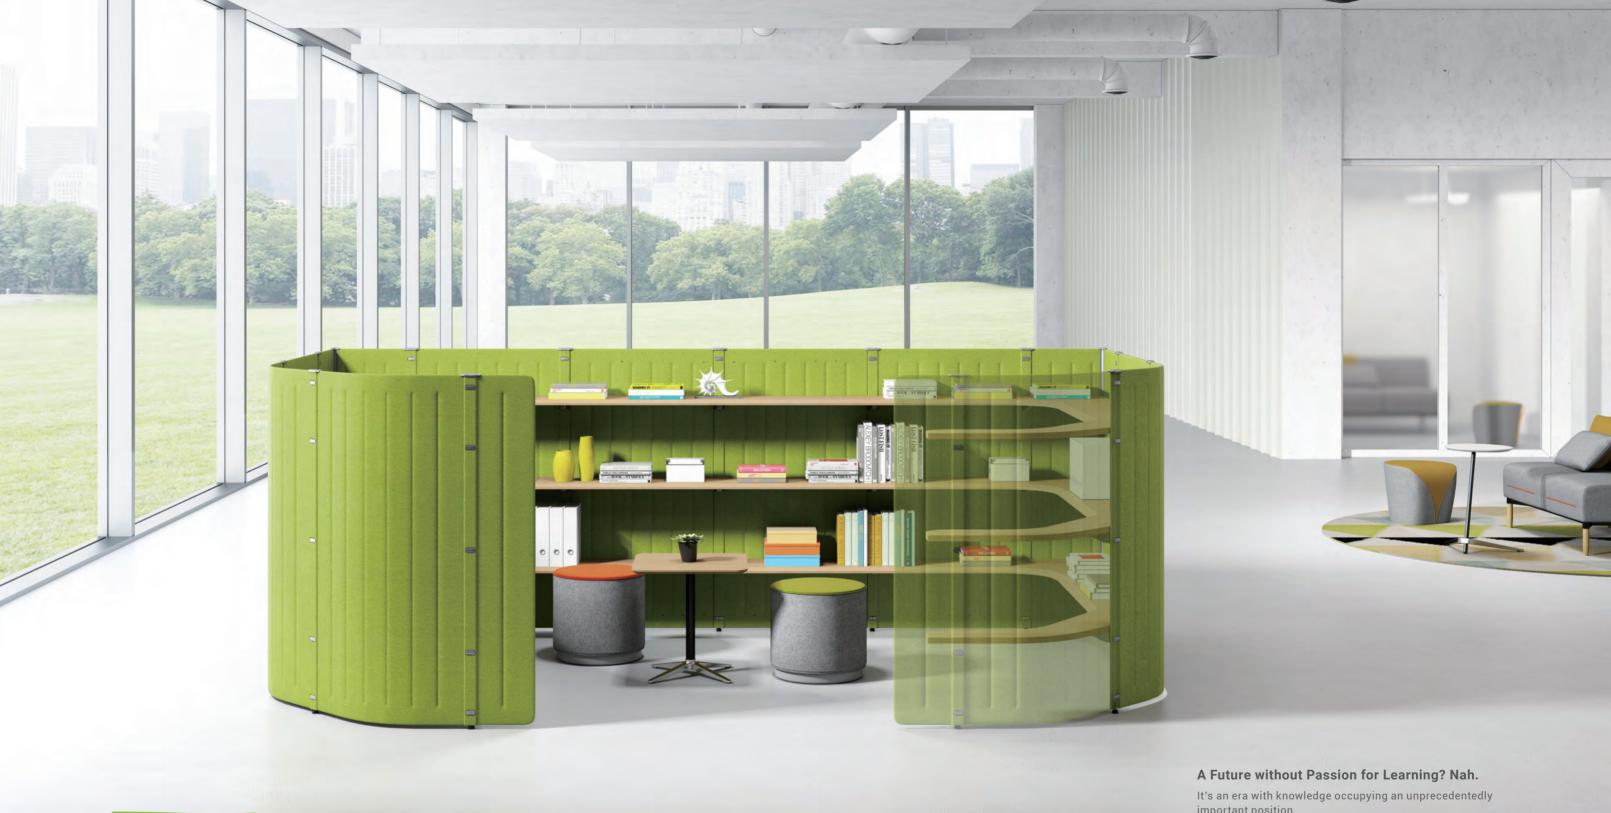

# Comfort and Safety Especially for You

If you happen to be an administration staff, your privacy and safety at work are taken care of here.

The half-closed layout makes the space comfortable and private for you.

The double-layered working desk, consisting of a big shelf panel and a large working desktop, provides you with a space to categorize all documents and materials.

### It is the Best of Times: A Time of Communication

Information exchange can never be more emphasized than it is now.
Private negotiation between two people, free chat among four people, or a meeting of more people;
Hyle can definitely meet demands of various communication.
Most importantly, it offers not only space solutions, but wonderful working atmosphere.

important position.
It's an era when you can easily fall behind if not continuous learning.

Hyle admires the learning spirit,
and brings a book bar into the office space.

It is a corner in the workplace,
but the energy it brings goes far beyond the corner it takes.