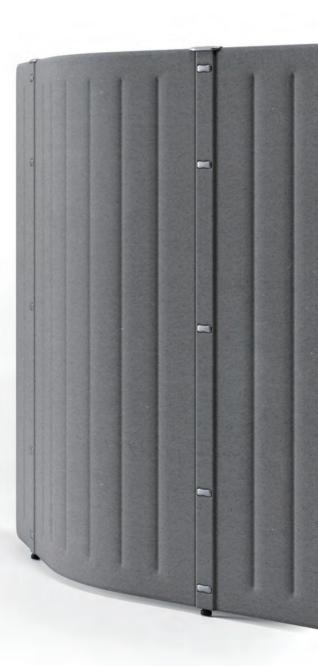

# Details

Unit hook and double hook available make your small personal space full of fun.

New-type soundproof cotton can not only be degraded and recycled, but also absorb noise as a "green vanguard".

Arc design of the deskside is both for good looking and your arm support.

A very secret open drawer, the best hiding place for earphone, fountain pen and mobile phone.

Black large-capacity patch panel can meet all the charging demands of various kind of smart devices in the internet era. So cool.