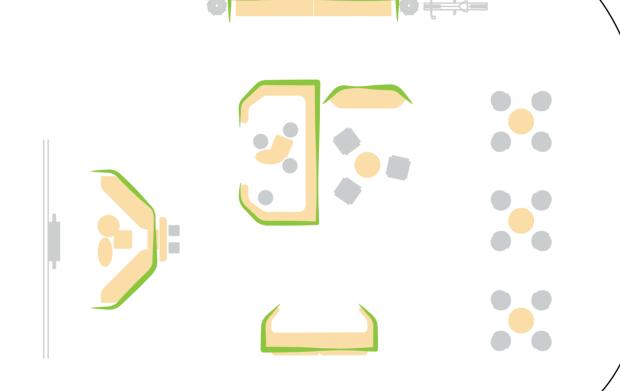

# Hyle map

### One, Two, Three: Something About Combination

Which kind of seat arrangement is needed most?
Different enterprises and different departments have different demands.

So there's no definite answer to it.

The most suitable combination is the best solution.