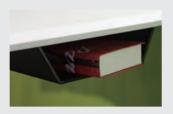

A very secret open drawer, the best hiding place for earphone, fountain pen and mobile phone.

Black large-capacity patch panel can meet all the charging demands of various kind of smart devices in the internet era. So cool.