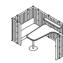

### Supervisor Space

W2850\*D1540\*H1400(mm)

DY81 W5680\*D1540\*H1400(mm)

DY82 W5680\*D1540\*H1400(mm)

Staff Space

DY60 W1650\*D1080\*H1400(mm) DY60ZE

W1658\*D1050\*H25(mm)

W1658\*D1050\*H25(mm)

W1910\*D1080\*H1400(mm) DY61ZE

W1855\*D1045\*H25(mm) DY61ZS

W1855\*D1045\*H25(mm)

W3420\*D1710\*H1400(mm) DY62ZE

W3362\*D1675\*HJ25(mm)