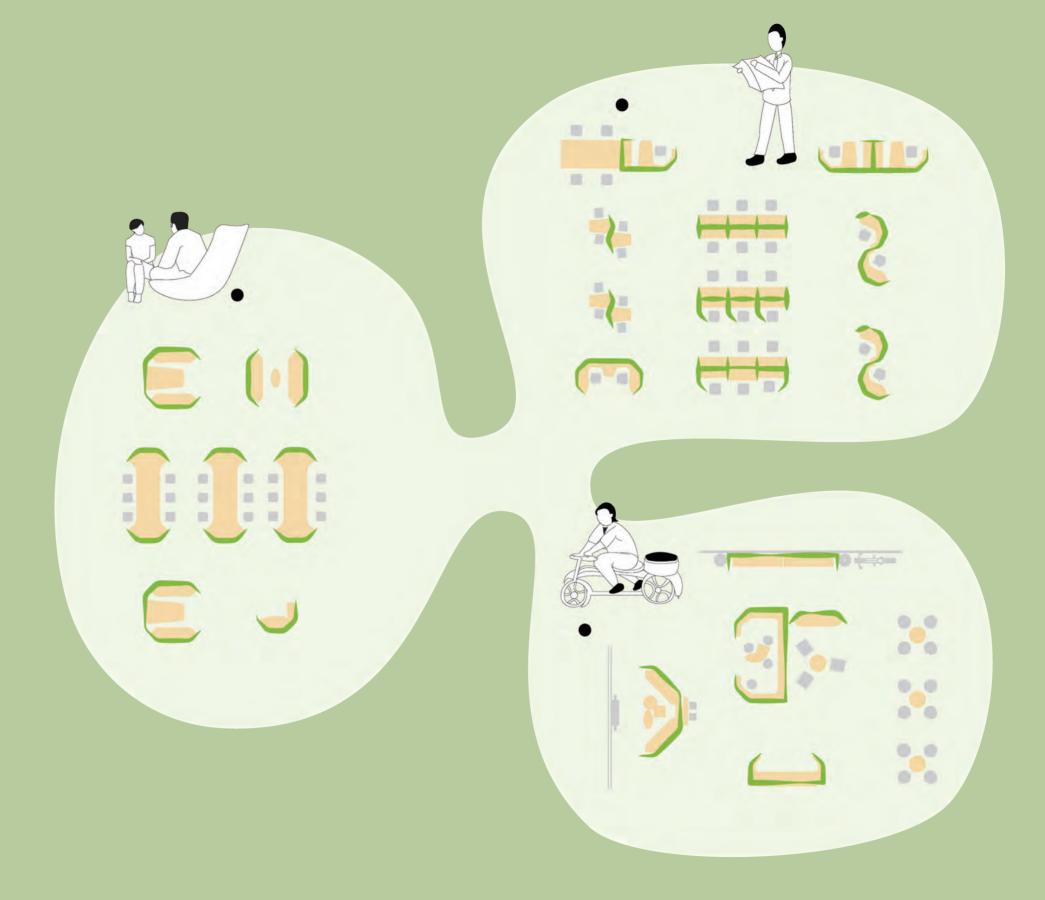

### One, Two, Three: Something About Combination

Which kind of seat arrangement is needed most?
Different enterprises and different departments have different demands.

So there's no definite answer to it.

The most suitable combination is the best solution.

### **Grey Zone in the Office Space**

It's either white or black?
Only those immatures would think like that.
We know life needs a grey zone,the same for office work.
It is an office desk, or a negotiation table, or a conference table?
It's up to you.
Use it as you want.