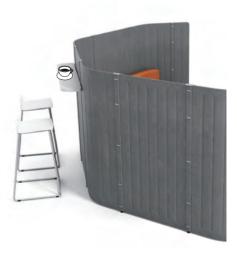

# Comfort and Safety Especially for You

If you happen to be an administration staff, your privacy and safety at work are taken care of here.

The half-closed layout makes the space comfortable and private for you.

The double-layered working desk, consisting of a big shelf panel and a large working desktop, provides you with a space to categorize all documents and materials.