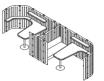

### Staff Space (Straight)

W3070\*D1865\*H1400(mm)

W3070\*D1865\*H1400(mm)

W1525\*D1865\*H1400(mm)

W2450\*D670\*H1400(mm)

### Leisure& Negotiation Space

W1795\*D1205\*H1400(mm)

DY73 W2660\*D2550\*H1400(mm)

DY74 W3720\*D1930\*H1400(mm)

W3805\*D2100\*H1400(mm)

DY76 W3055\*D1440\*H1400(mm)

W2300\*D650\*H1400(mm)

DY71 W3480\*D1470\*H1400(mm) DY71ZE W3400\*D1497\*H25(mm)