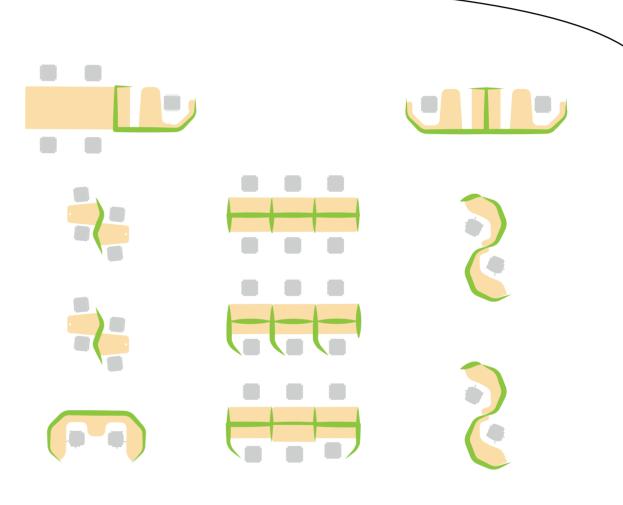

### One, Two, Three: Something About Combination

Which kind of seat arrangement is needed most?
Different enterprises and different departments have different demands.

So there's no definite answer to it.

The most suitable combination is the best solution.

### **Grey Zone in the Office Space**

It's either white or black?
Only those immatures would think like that.
We know life needs a grey zone,the same for office work.
It is an office desk, or a negotiation table, or a conference table?
It's up to you.
Use it as you want.