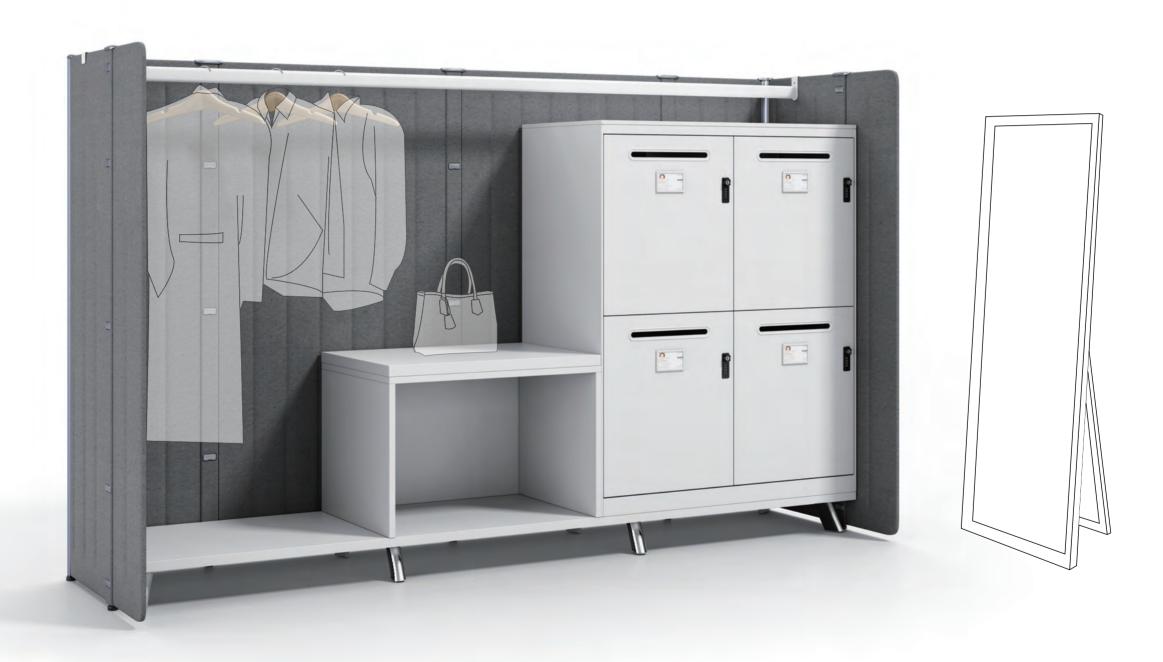

# Cabinets could Be Open as Well

Clothes and bags are no longer tucked in drawers

They can now stay in the workplace in a more open way. Let everything be revealed under the sunlight,

with privacy being respected: this the workplace custom of the new generation.

Hyle cabinets, with what should be open stay open, private stay private, make everything more organized.