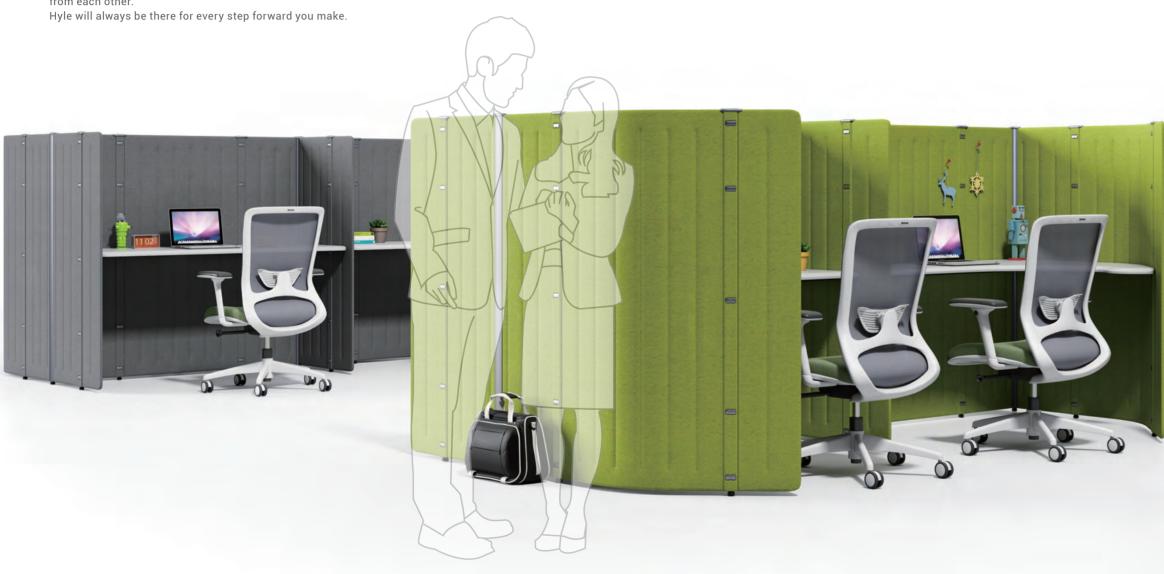

### Hyle Creates a Brand-new Workplace

Workplace is a stage for the new generation to fully express themselves:

the latest bag, the trendy flattie,

suits jacket go with jeans or T-shirt with A-line skirt. Infinite possibilities in the workplace for the new generation. Same with Hyle office desks.

They can either be extended or combined;

they can be used either as freestanding ones or shared ones. New working attitude needs the support of a new working space.

# **Smooth Working Gesture**

Relatively open workstation layout, a perfect choice for mobile working in this new era, for flexible working hours and flexible working staff, open your laptop and hang your favorite bag on the screen, then start your work smoothly, either to draft a contract or provide a desirable solution for your client, we are absolutely there for flexibility and freedom of work.

# Comfort and Safety Especially for You

If you happen to be an administration staff, your privacy and safety at work are taken care of here.

The half-closed layout makes the space comfortable and private for you.