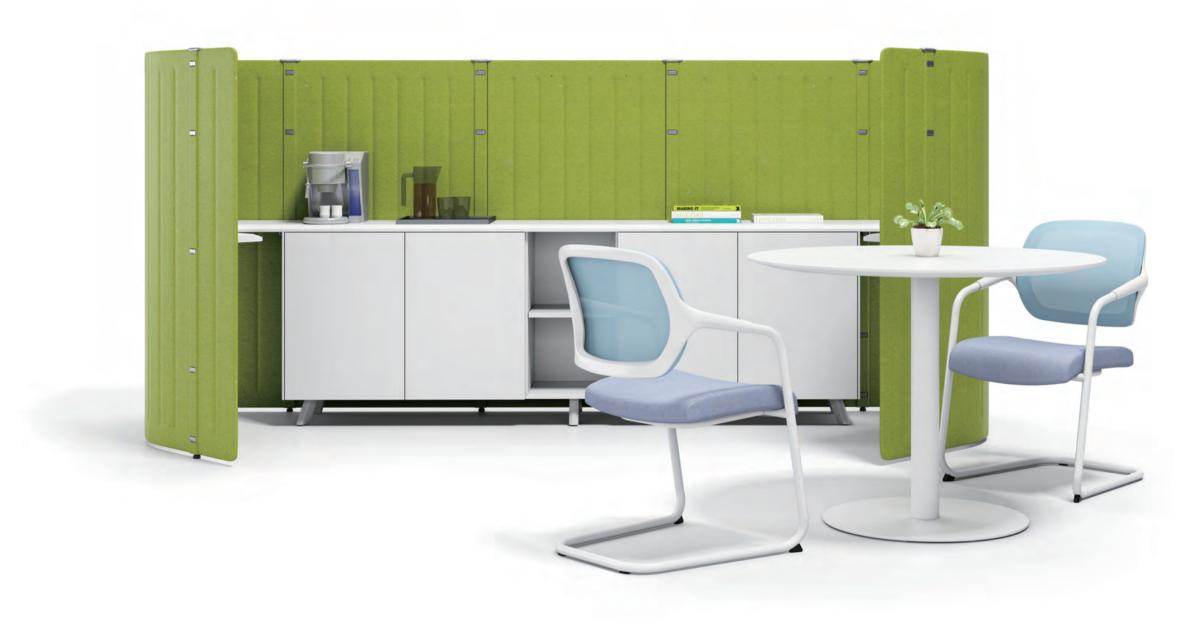

# Monologue of a Café Bar

A café bar doesn't provide coffee only.
A tea room is not just about green tea.
Cola? Yoghurt? Hot chocolate?
Diverse faces with diversified tastes,
in the tea room, we tell all kinds of life stories.