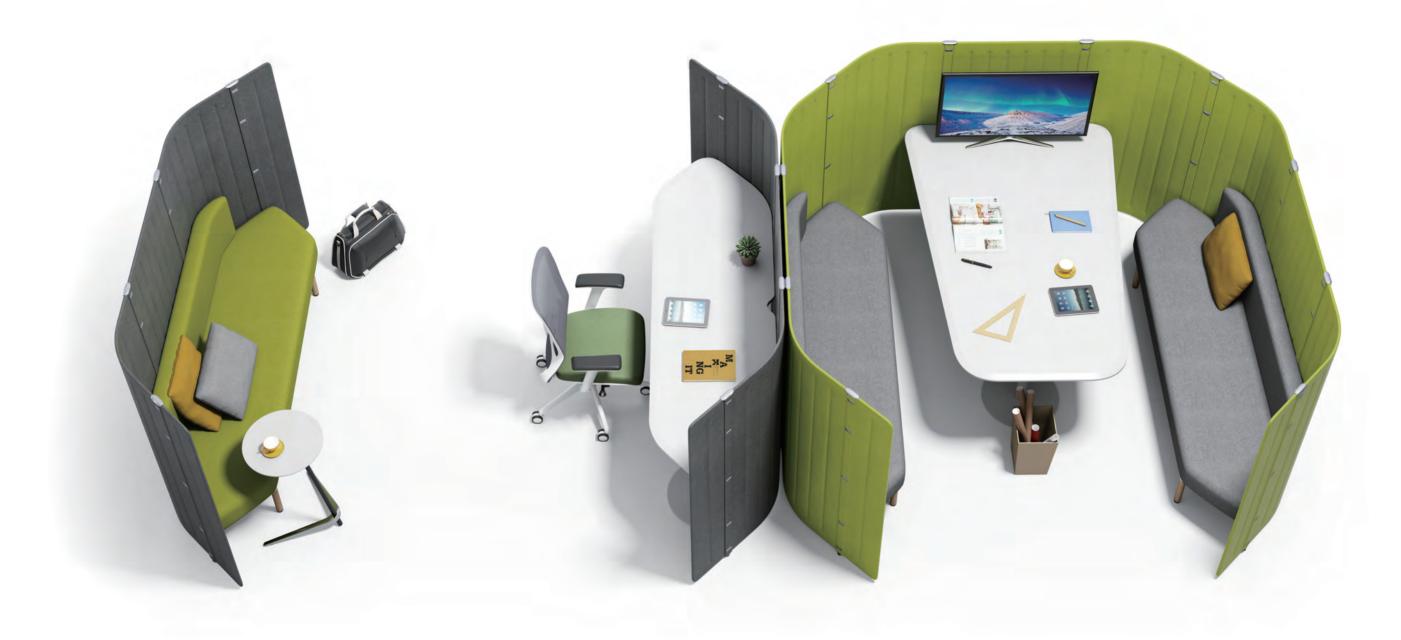

# Comfort and Safety Especially for You

If you happen to be an administration staff, your privacy and safety at work are taken care of here.

The half-closed layout makes the space comfortable and private for you.

### It is the Best of Times: A Time of Communication

Information exchange can never be more emphasized than it is now.
Private negotiation between two people, free chat among four people, or a meeting of more people;
Hyle can definitely meet demands of various communication.
Most importantly, it offers not only space solutions, but wonderful working atmosphere.

### Big Screen Never Be Absent for a Meeting

To revise a design drawing,
to improve a space layout,
to find out what your client likes
or to discuss the feasibility of a proposal,
Hyle offers you conference tables with a video system,
which is explicit, dynamic, convenient and accurate.
That's the spirit of a conference, isn't it?