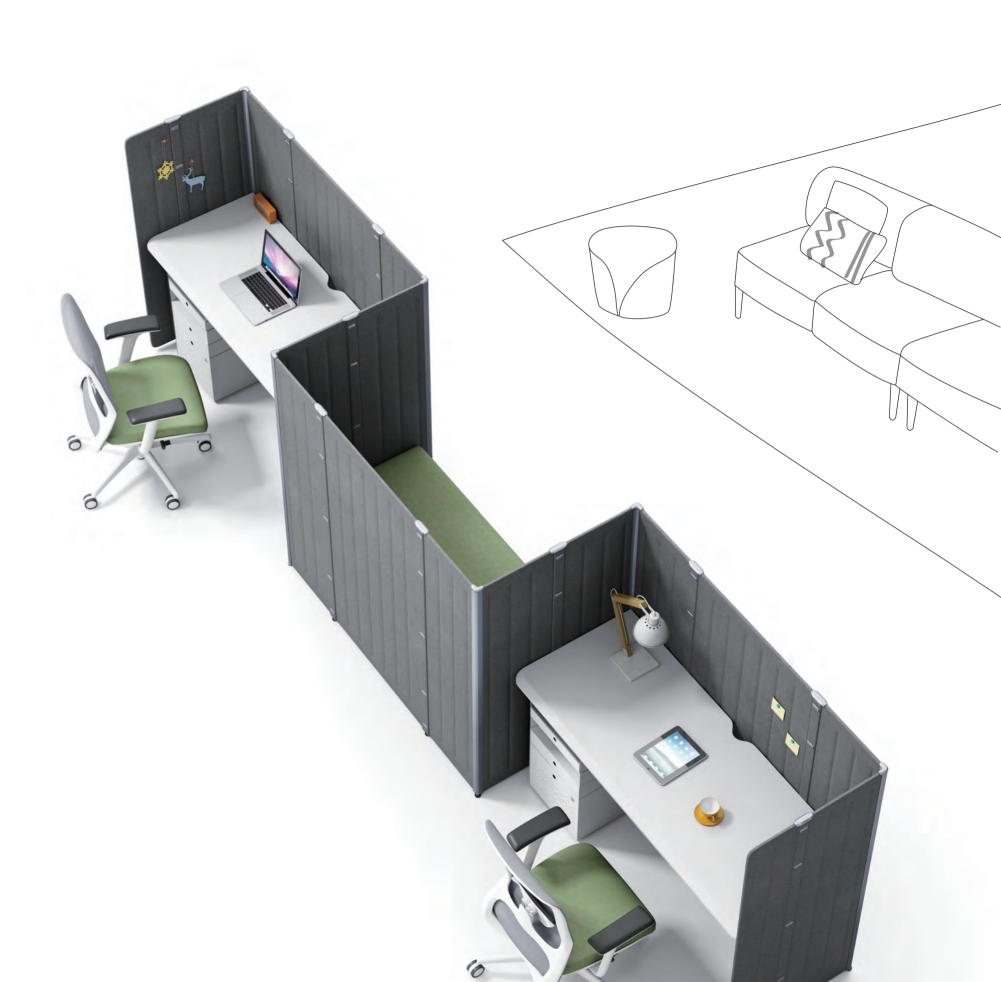

# Comfort and Safety Especially for You

If you happen to be an administration staff, your privacy and safety at work are taken care of here.

The half-closed layout makes the space comfortable and private for you.

The double-layered working desk, consisting of a big shelf panel and a large working desktop, provides you with a space to categorize all documents and materials.