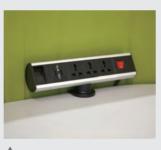

A very secret open drawer, the best hiding place for earphone, fountain pen and mobile phone.

Black large-capacity patch panel can meet all the charging demands of various kind of smart devices in the internet era. So cool.