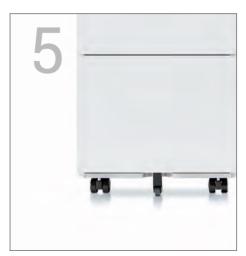

### Lock or unlock? It's your choice.

The front casters of the drawer cabinet can be fixed during use and adjusted to free movement when needed.

# Five Casters **Enable Agile Work**

Unibody-bended and configured with five swivel casters, the cabinet is both stable and agile.

3-section sliding rail ensures safe operation. Once one drawer is pulled out, the others will be locked.