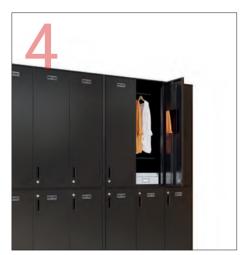

### Human-oriented interior layout

The shelf panel makes a division between shoes and clothes. And the mirror makes sure you always look presentable.

### Six-door wardrobe

Configured with clothes rail (the vertical height of clothes rail is 825mm), the wardrobe can accommodate piles of clothes effortlessly. And airing holes are designed to promote ventilation and prevent moisture. The dented area on the surface is designed for name cards to fit in.