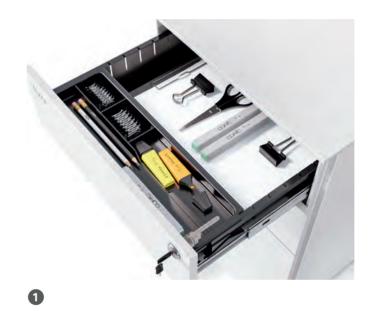

### Small storing box enhances neatness

The first layer of drawer is equipped with a small storing box for placing small items.