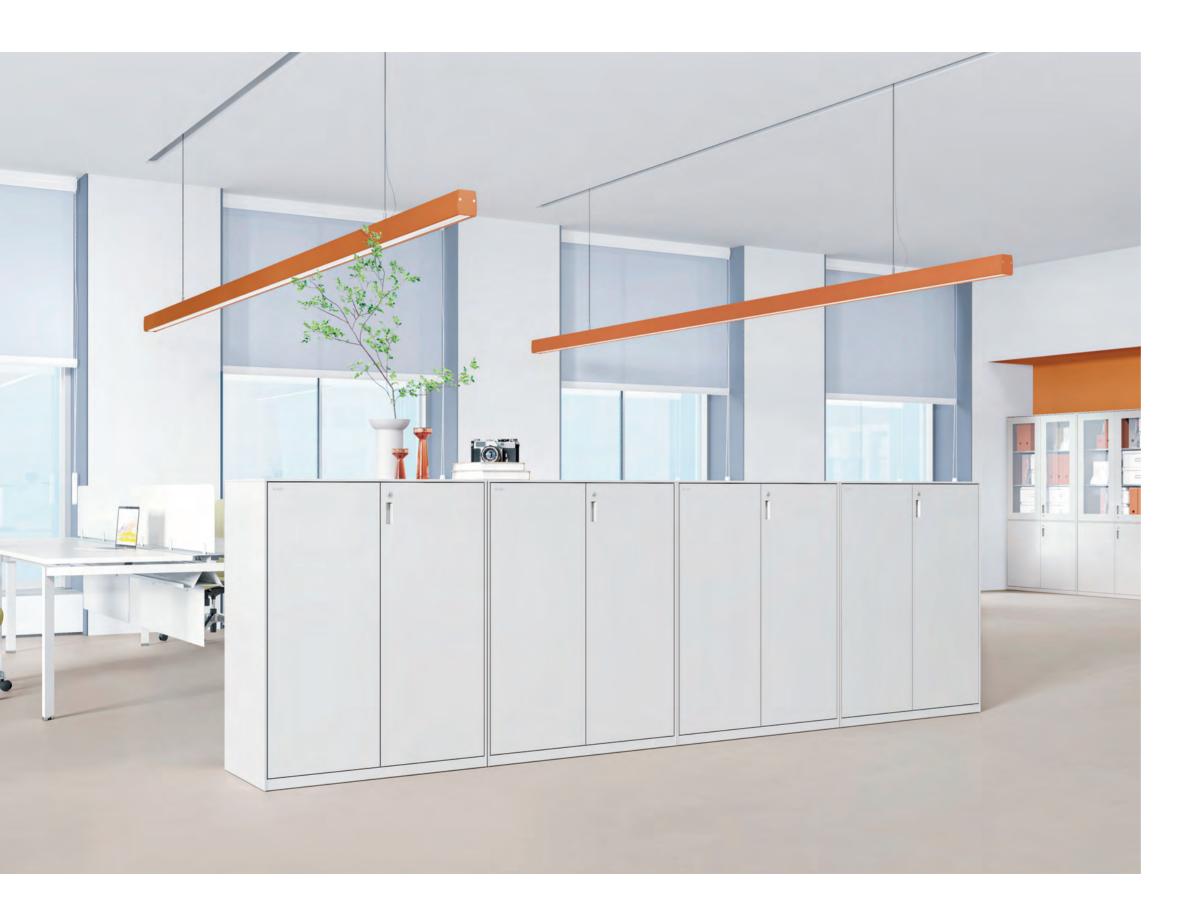

## Adjustable shelf panel

## **Great capacity**

The superior load-bearing capacity of the shelf panel makes sure it will not bend or creak even when stuffed with documents.

Also, the distance between each two shelf panels can be adjusted. 125° rotation range of door allows you to store and take goods easily.