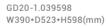

### Specification

GD21-1.039715 W390\*D599\*H715(mm)

GD50-1.090108 W900\*D450\*H1108(mm)

GD51-1.090864B W900\*D450\*H1864(mm)

GD80-1.090864 W900\*D515\*H1864(mm)