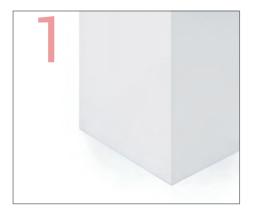

### Small storing box enhances neatness

The first layer of drawer is equipped with a small storing box for placing small items.