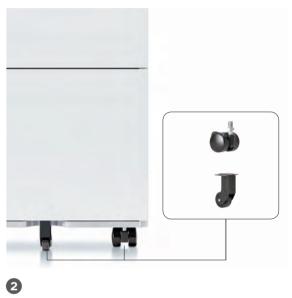

### Lock or unlock? It's your choice.

The front casters of the drawer cabinet can be fixed during use and adjusted to free movement when needed.

# Five Casters **Enable Agile Work**

Unibody-bended and configured with five swivel casters, the cabinet is both stable and agile.

3-section sliding rail ensures safe operation. Once one drawer is pulled out, the others will be locked.