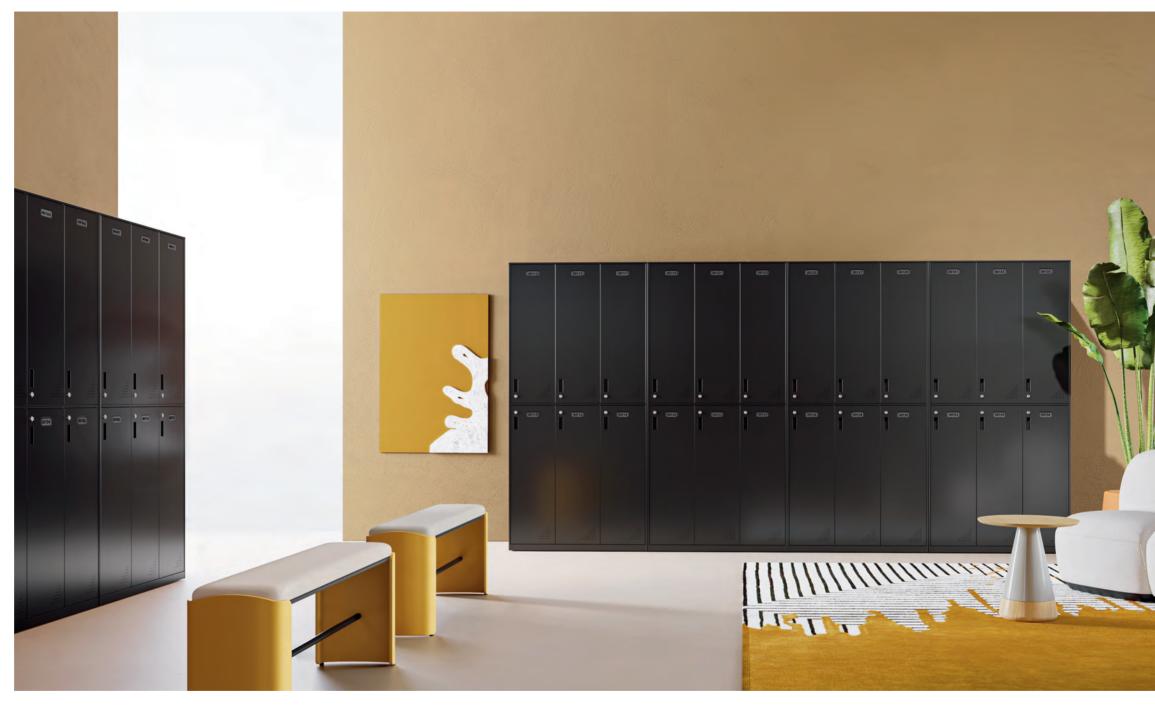

### Six-door wardrobe

Configured with clothes rail (the vertical height of clothes rail is 825mm), the wardrobe can accommodate piles of clothes effortlessly. And airing holes are designed to promote ventilation and prevent moisture. The dented area on the surface is designed for name cards to fit in.