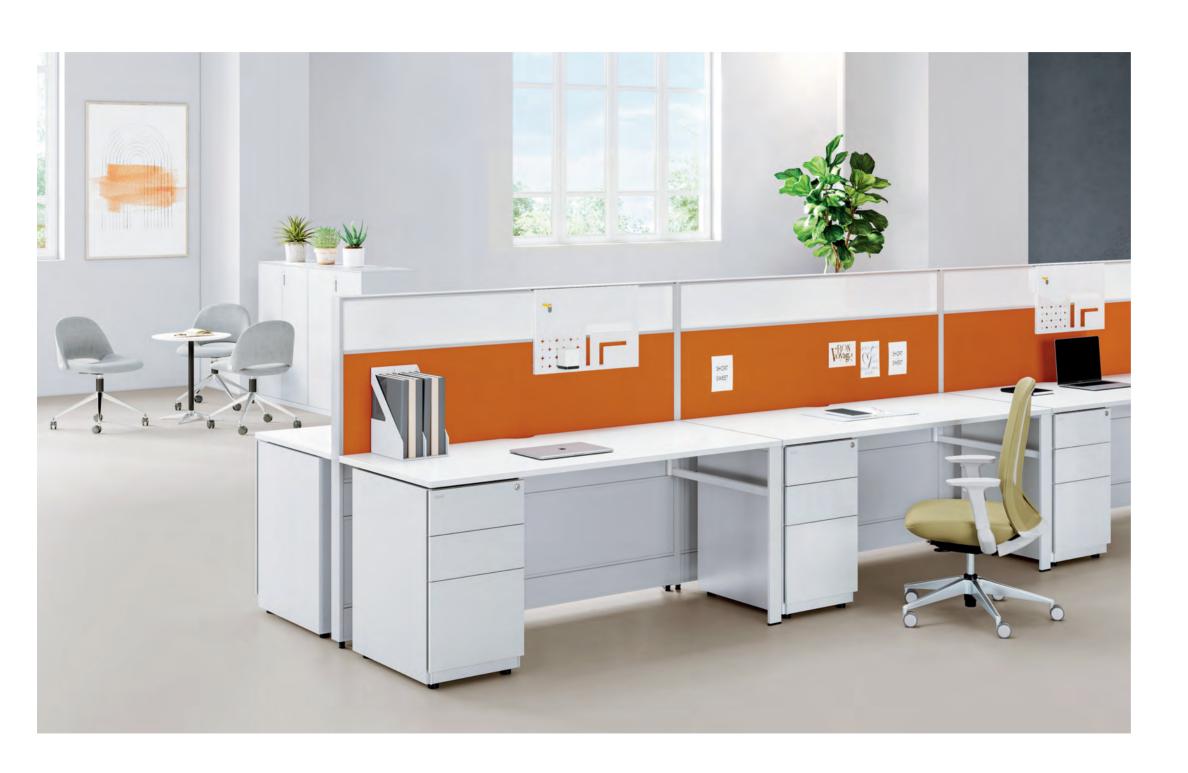

# Unibody 3-Layer **Fixed Cabinet**

Handle-free design and unibody bending bring a minimalist aesthetics. Fixed with desk, it works instantly with existing furniture. Besides, the bottom drawer is equipped with dividers to better sort out documents.