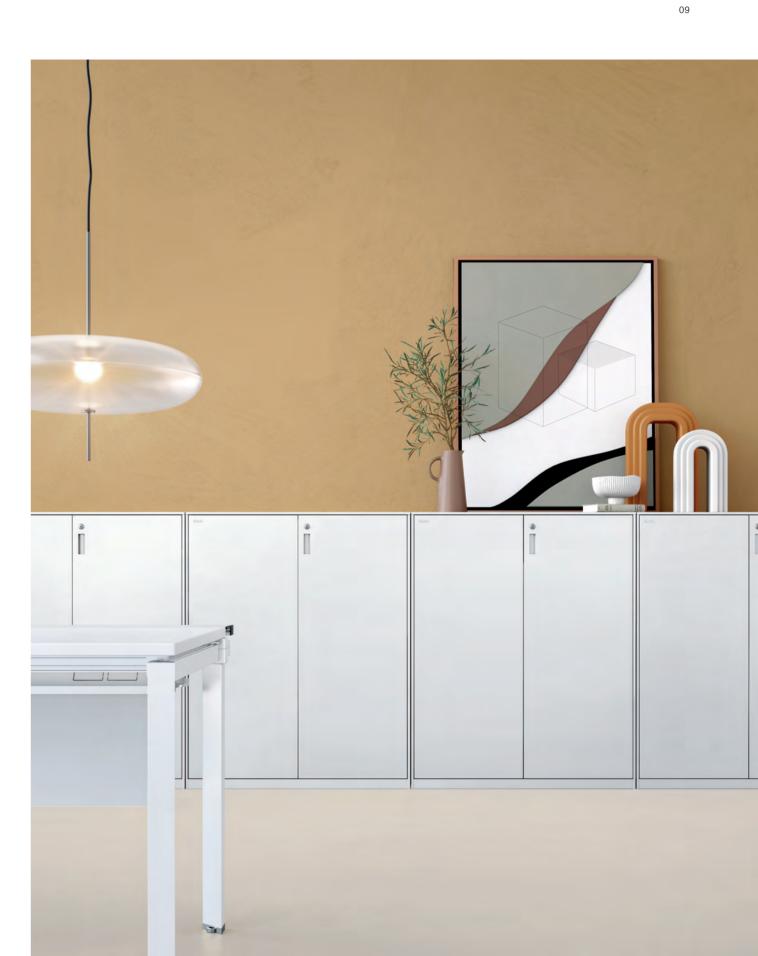

## Adjustable shelf panel

## **Great capacity**

The superior load-bearing capacity of the shelf panel makes sure it will not bend or creak even when stuffed with documents.

Also, the distance between each two shelf panels can be adjusted. 125° rotation range of door allows you to store and take goods easily.