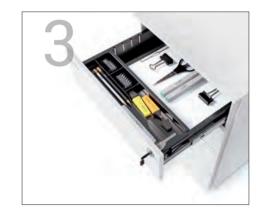

# Unibody 3-Layer **Fixed Cabinet**

Handle-free design and unibody bending bring a minimalist aesthetics. Fixed with desk, it works instantly with existing furniture. Besides, the bottom drawer is equipped with dividers to better sort out documents.