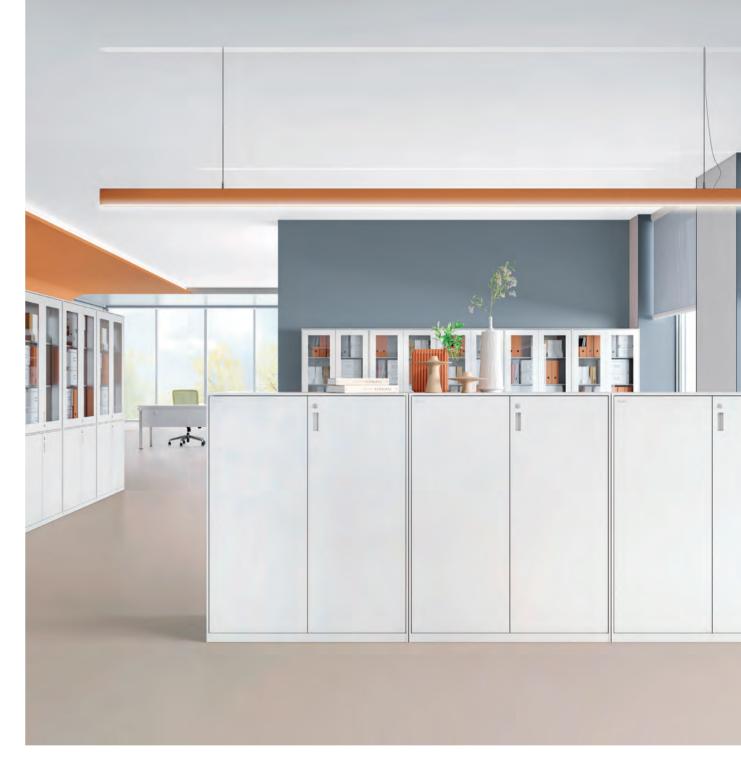

## Affordable Personal Storage Specialist

Pragmatic design Steel material Pure black/white A perfect match for all

# Unibody 3-Layer **Fixed Cabinet**

Handle-free design and unibody bending bring a minimalist aesthetics. Fixed with desk, it works instantly with existing furniture. Besides, the bottom drawer is equipped with dividers to better sort out documents.