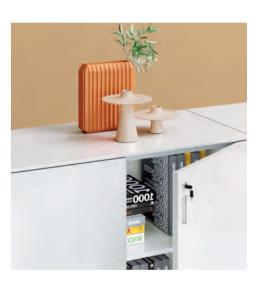

### Small storing box enhances neatness

The first layer of drawer is equipped with a small storing box for placing small items.