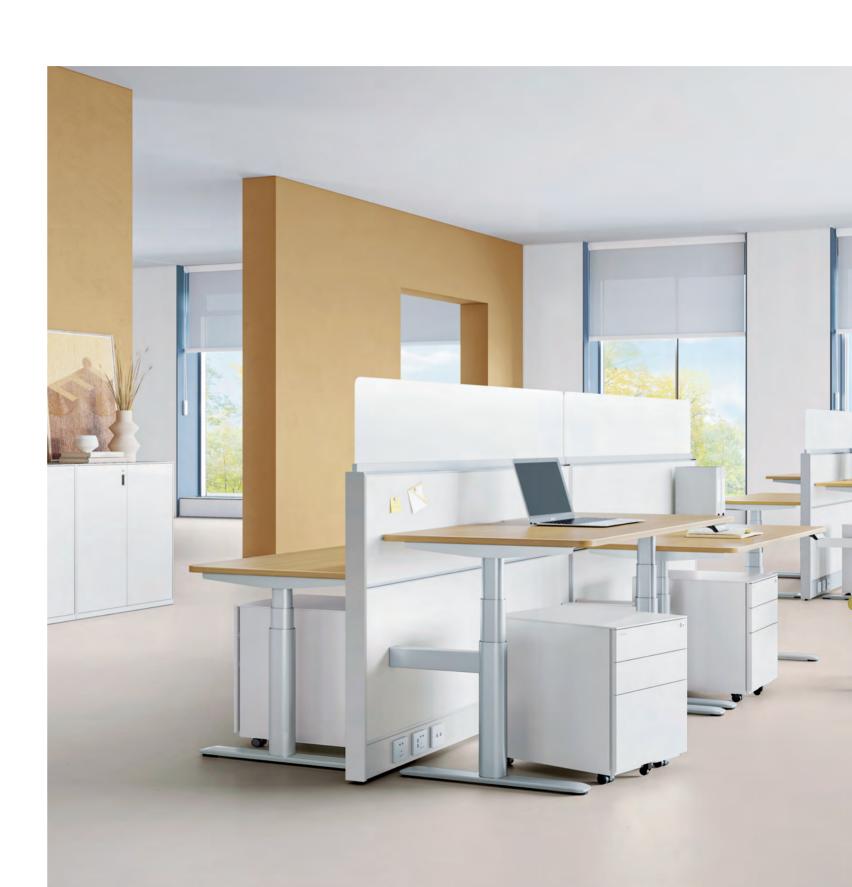

# Five Casters **Enable Agile Work**

Unibody-bended and configured with five swivel casters, the cabinet is both stable and agile.

3-section sliding rail ensures safe operation. Once one drawer is pulled out, the others will be locked.

# Unibody 3-Layer **Fixed Cabinet**

Handle-free design and unibody bending bring a minimalist aesthetics. Fixed with desk, it works instantly with existing furniture. Besides, the bottom drawer is equipped with dividers to better sort out documents.