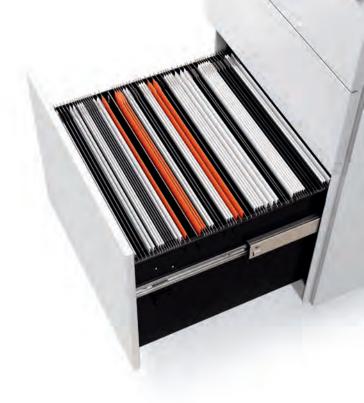

# Unibody 3-Layer **Fixed Cabinet**

Handle-free design and unibody bending bring a minimalist aesthetics. Fixed with desk, it works instantly with existing furniture. Besides, the bottom drawer is equipped with dividers to better sort out documents.