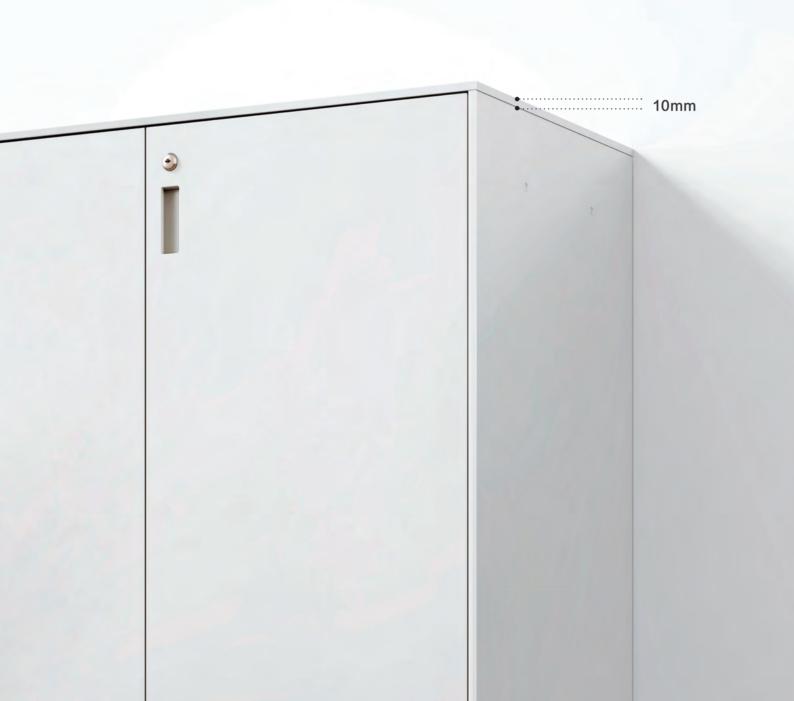

## 10mm narrow edge

We introduced Italian Salvagnini panel benders to lift the integral bending effect, striking a perfect balance between aesthetics and stability.