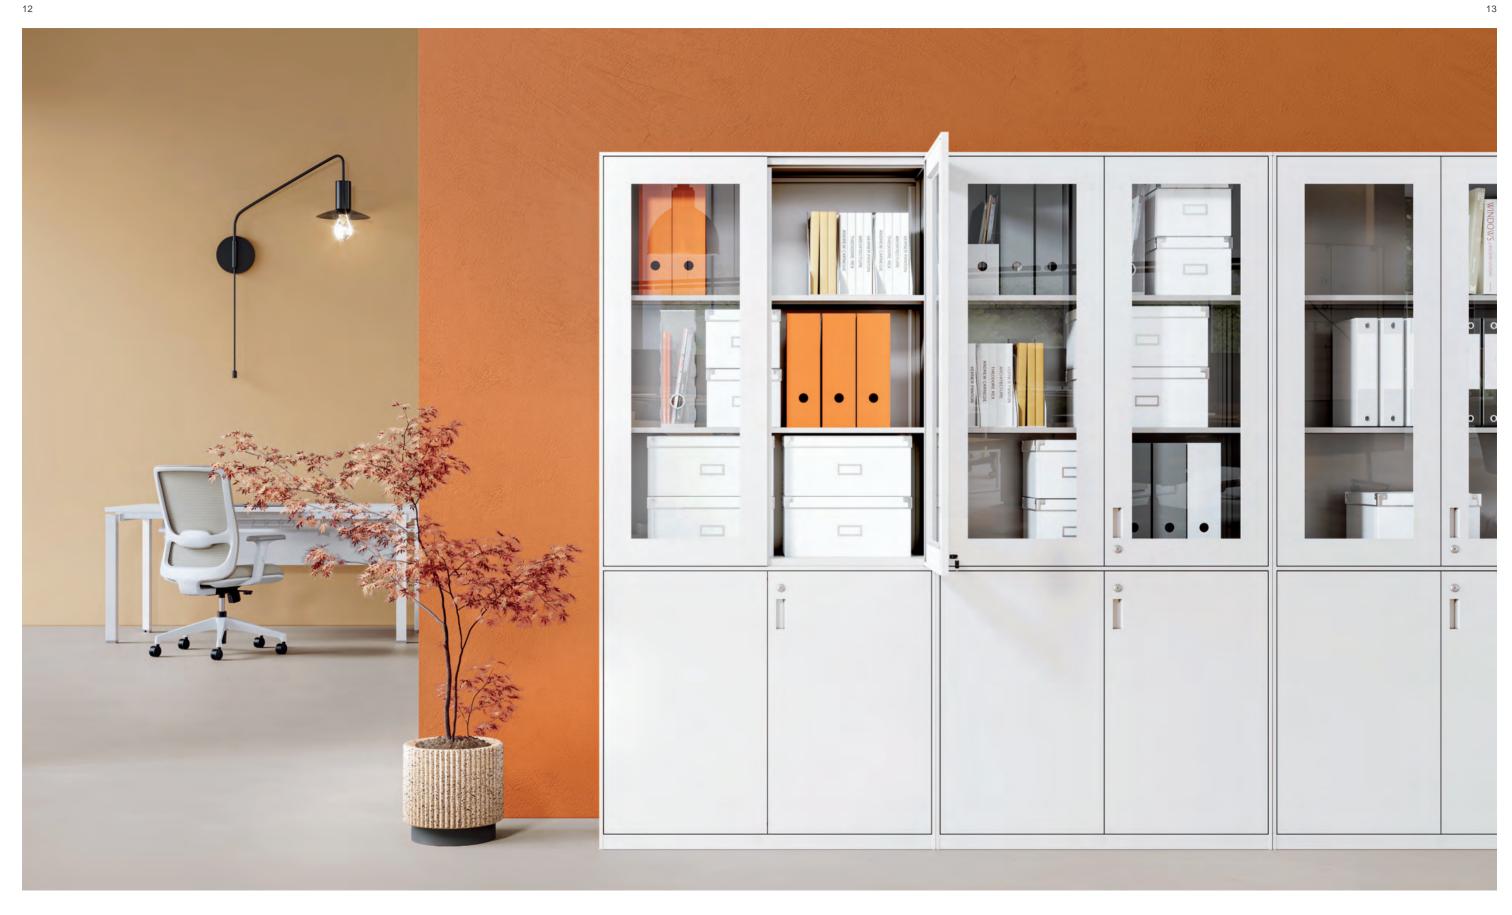

## 10mm narrow edge

We introduced Italian Salvagnini panel benders to lift the integral bending effect, striking a perfect balance between aesthetics and stability.

## Adjustable shelf panel

## **Great capacity**

The superior load-bearing capacity of the shelf panel makes sure it will not bend or creak even when stuffed with documents.

Also, the distance between each two shelf panels can be adjusted. 125° rotation range of door allows you to store and take goods easily.