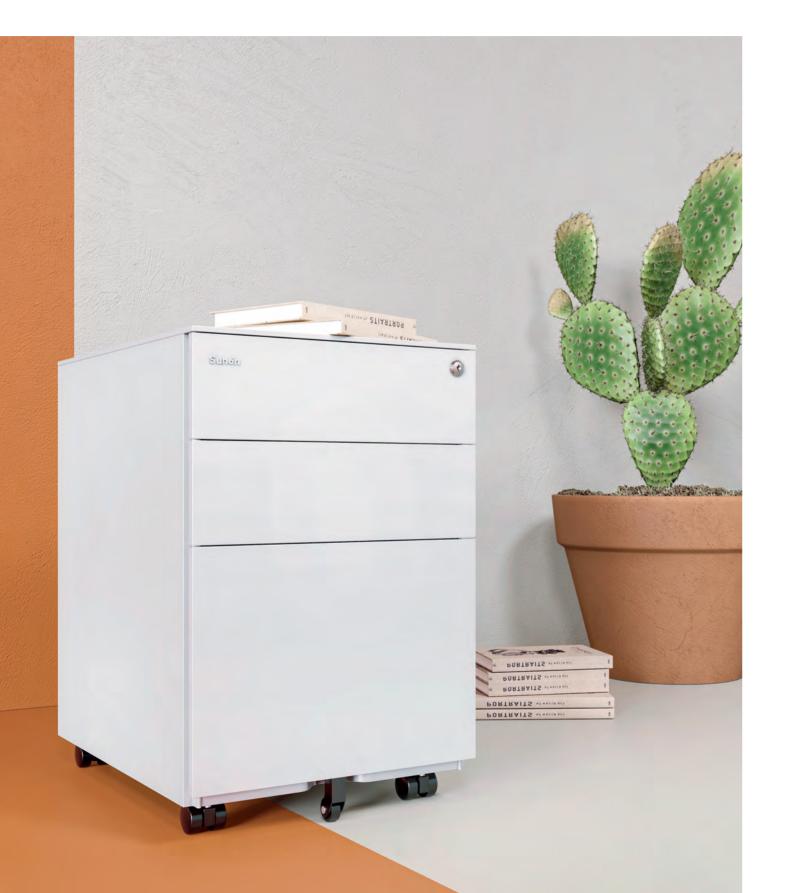

### Lock or unlock? It's your choice.

The front casters of the drawer cabinet can be fixed during use and adjusted to free movement when needed.

# Five Casters **Enable Agile Work**

Unibody-bended and configured with five swivel casters, the cabinet is both stable and agile.

3-section sliding rail ensures safe operation. Once one drawer is pulled out, the others will be locked.