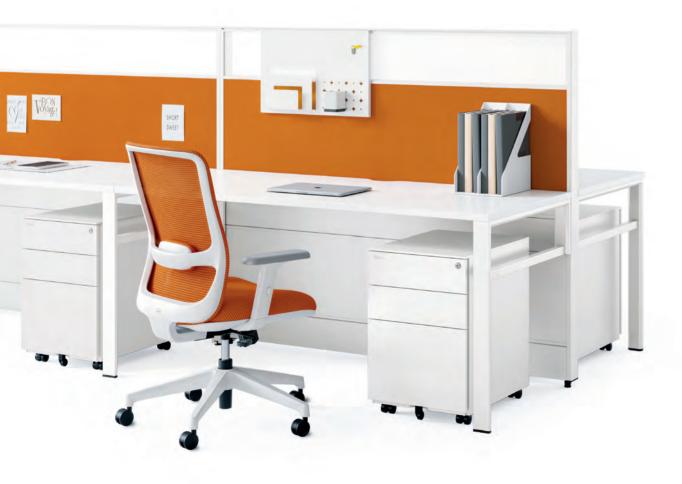

# Five Casters **Enable Agile Work**

Unibody-bended and configured with five swivel casters, the cabinet is both stable and agile.

3-section sliding rail ensures safe operation. Once one drawer is pulled out, the others will be locked.

# Unibody 3-Layer **Fixed Cabinet**

Handle-free design and unibody bending bring a minimalist aesthetics. Fixed with desk, it works instantly with existing furniture. Besides, the bottom drawer is equipped with dividers to better sort out documents.