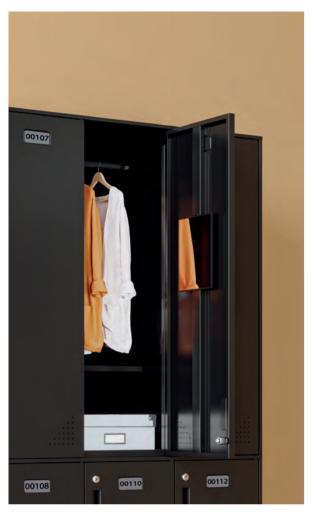

### Human-oriented interior layout

The shelf panel makes a division between shoes and clothes. And the mirror makes sure you always look presentable.

### Six-door wardrobe

Configured with clothes rail (the vertical height of clothes rail is 825mm), the wardrobe can accommodate piles of clothes effortlessly. And airing holes are designed to promote ventilation and prevent moisture. The dented area on the surface is designed for name cards to fit in.