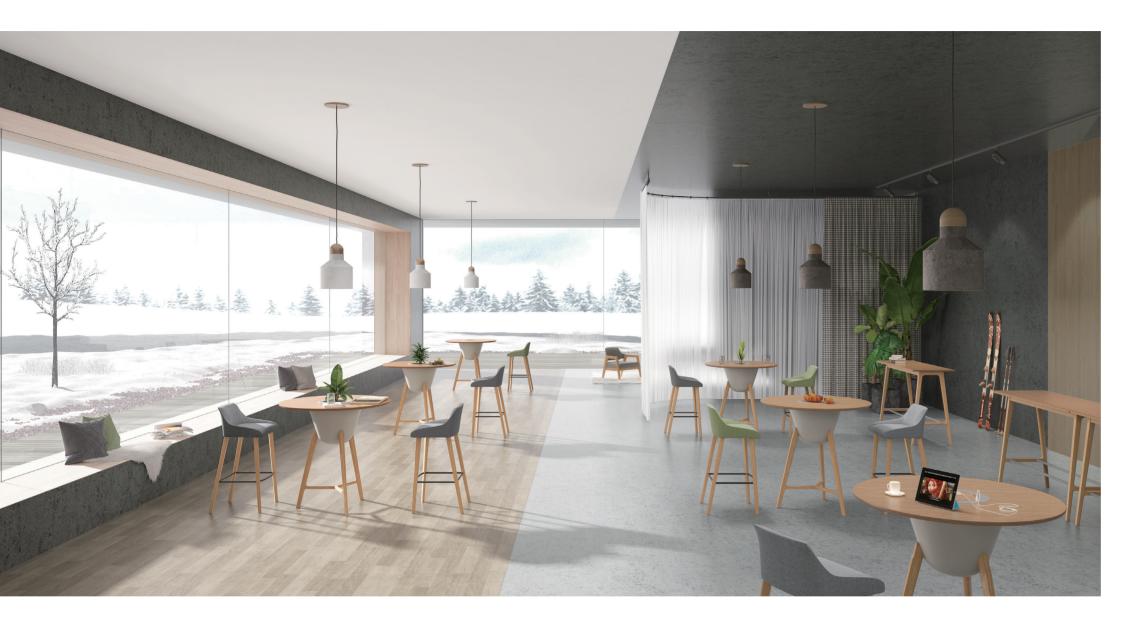

It never tries to attract attention by carrying out bold posture. Legs with smooth lines and concealed cable management devices, make it understated yet powerful.

Be minimalist. Less is more.

Say no to tedious office filled with cubicles. A modern office should be flexible enough and efficient spatially. For individual working, for meeting, for lunch, for reading... This is a space that has blurred the boundary of office and home.

The environment-friendly felt desk-mounted screen will create a new world for you. No matter for office working or communication, this space is all yours.

It is processed with patented edge-banding technology with wood grain that is as real as the work of Mother Nature. The four corners are meticulously rounded to provide better support for your arms. Connected with mortise and tenon joint technique, it is a work of craftsmanship.