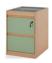

W1002\*D560\*H610(mm)

EW26 W373\*D440\*H540(mm)

EW91 W1200\*D400\*H1200(mm)

SJ61 W610\*D540\*H760(mm)

SJ60.1 W770\*D690\*H770(mm)

W1500\*D710\*H770(mm)

W356\*D300\*H41(mm)

W470\*D300\*H41(mm)