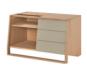

## Specification

W2000\*D950\*H760(mm)

EW78 W2400\*D1200\*H760(mm)

EW77 W2400\*D1200\*H1050(mm)

W1200\*D400\*H1050(mm)

EW72 W1600\*D600\*H1050(mm)

φ1100\*H1050(mm)

W2002\*D560\*H1500(mm)

W1002\*D560\*H610(mm)

EW26 W373\*D440\*H540(mm)

EW91 W1200\*D400\*H1200(mm)

SJ61 W610\*D540\*H760(mm)

SJ60.1 W770\*D690\*H770(mm)

W1500\*D710\*H770(mm)

W356\*D300\*H41(mm)

W470\*D300\*H41(mm)