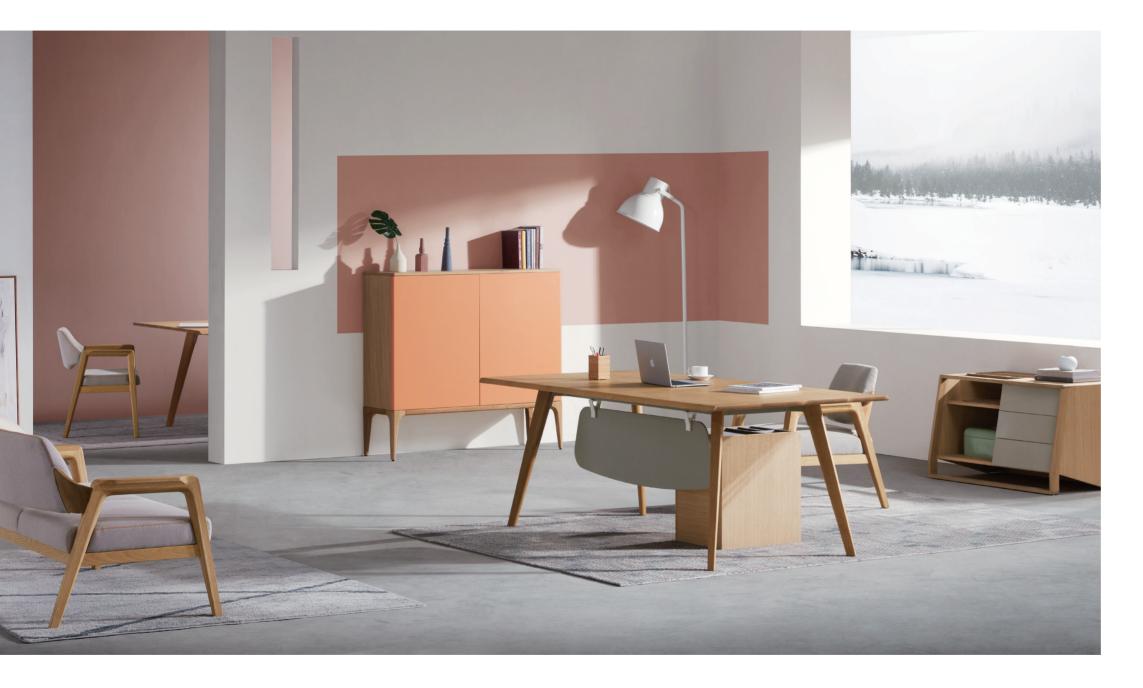

It never tries to attract attention by carrying out bold posture. Legs with smooth lines and concealed cable management devices, make it understated yet powerful.

Be minimalist. Less is more.

Say no to tedious office filled with cubicles. A modern office should be flexible enough and efficient spatially. For individual working, for meeting, for lunch, for reading... This is a space that has blurred the boundary of office and home.

The environment-friendly felt desk-mounted screen will create a new world for you. No matter for office working or communication, this space is all yours.

It is processed with patented edge-banding technology with wood grain that is as real as the work of Mother Nature. The four corners are meticulously rounded to provide better support for your arms. Connected with mortise and tenon joint technique, it is a work of craftsmanship.