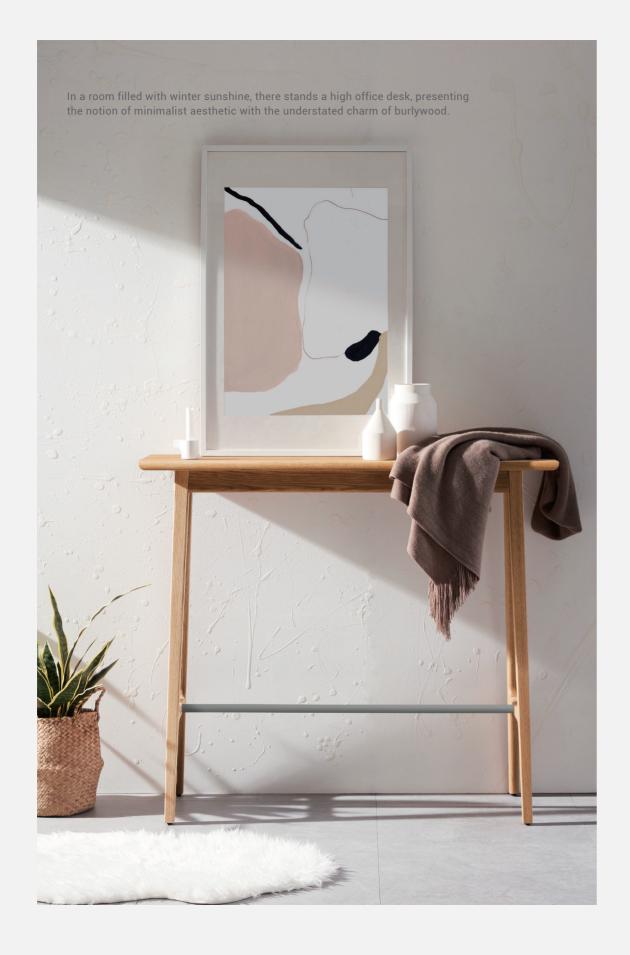

When burlywood meets mellow curves, when fabric is dyed in Morandi grey, and when ideas collide, you will see what it is like to be in a pleasant communication.

A cup of coffee and a book, a bookshelf and a chair, a blanket and a pillow: these are all we need to create a scene of Nordic style.