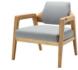

India Branch & Experience Center Add: Floor I & II, 643, Rd Number 36, Aditya Enclave, Venkatagiri, Jubilee Hills, Hyderabad, Telangana 500033, India

**JASON** 

EW26

EW25

EW91

FAS-level white oak from North America painted with food-grade wax oil finishing, Natural texture and colors are exposed with 45-degree beveled edges, creating a perfect combination of beauty and superior touch.

W1002\*D560\*H610(mm)

EW26 W373\*D440\*H540(mm)

EW91 W1200\*D400\*H1200(mm)

SJ61 W610\*D540\*H760(mm)

SJ60.1 W770\*D690\*H770(mm)

W1500\*D710\*H770(mm)

W356\*D300\*H41(mm)

W470\*D300\*H41(mm)