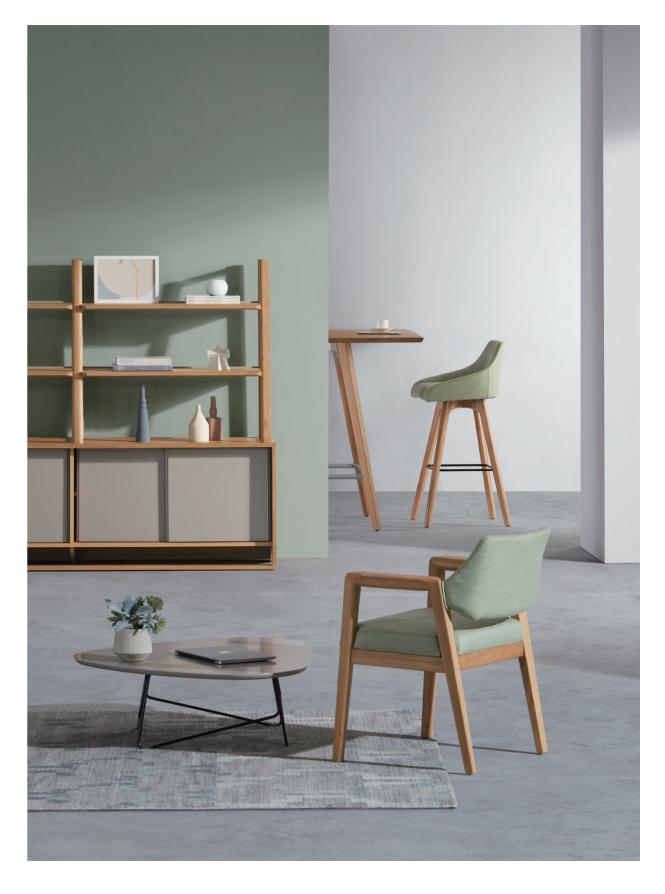

When burlywood meets mellow curves, when fabric is dyed in Morandi grey, and when ideas collide, you will see what it is like to be in a pleasant communication.

A cup of coffee and a book, a bookshelf and a chair, a blanket and a pillow: these are all we need to create a scene of Nordic style.