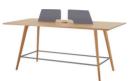

It never tries to attract attention by carrying out bold posture. Legs with smooth lines and concealed cable management devices, make it understated yet powerful.

Be minimalist. Less is more.

Say no to tedious office filled with cubicles. A modern office should be flexible enough and efficient spatially. For individual working, for meeting, for lunch, for reading... This is a space that has blurred the boundary of office and home.

The environment-friendly felt desk-mounted screen will create a new world for you. No matter for office working or communication, this space is all yours.

It is processed with patented edge-banding technology with wood grain that is as real as the work of Mother Nature. The four corners are meticulously rounded to provide better support for your arms. Connected with mortise and tenon joint technique, it is a work of craftsmanship.