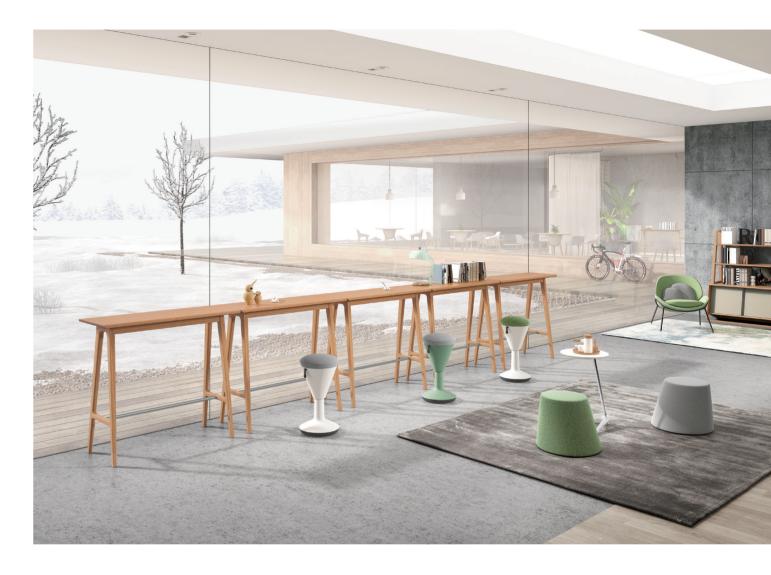

It never tries to attract attention by carrying out bold posture. Legs with smooth lines and concealed cable management devices, make it understated yet powerful.

Be minimalist. Less is more.

Say no to tedious office filled with cubicles. A modern office should be flexible enough and efficient spatially. For individual working, for meeting, for lunch, for reading... This is a space that has blurred the boundary of office and home.

The environment-friendly felt desk-mounted screen will create a new world for you. No matter for office working or communication, this space is all yours.

It is processed with patented edge-banding technology with wood grain that is as real as the work of Mother Nature. The four corners are meticulously rounded to provide better support for your arms. Connected with mortise and tenon joint technique, it is a work of craftsmanship.