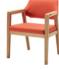

India Branch & Experience Center Add: Floor I & II, 643, Rd Number 36, Aditya Enclave, Venkatagiri, Jubilee Hills, Hyderabad, Telangana 500033, India

**JASON** 

EW26

EW25

EW91

FAS-level white oak from North America painted with food-grade wax oil finishing, Natural texture and colors are exposed with 45-degree beveled edges, creating a perfect combination of beauty and superior touch.

W1002\*D560\*H610(mm)

EW26 W373\*D440\*H540(mm)

EW91 W1200\*D400\*H1200(mm)

SJ61 W610\*D540\*H760(mm)

SJ60.1 W770\*D690\*H770(mm)

W1500\*D710\*H770(mm)

W356\*D300\*H41(mm)

W470\*D300\*H41(mm)