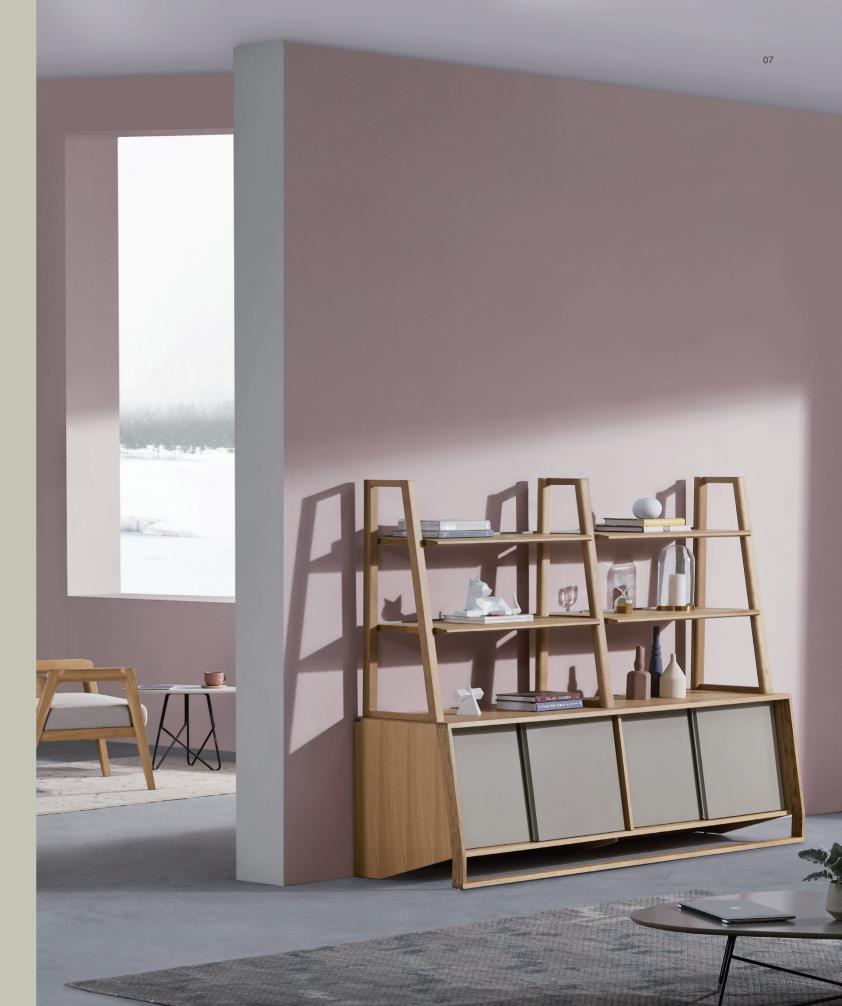

When burlywood meets mellow curves, when fabric is dyed in Morandi grey, and when ideas collide, you will see what it is like to be in a pleasant communication.

A cup of coffee and a book, a bookshelf and a chair, a blanket and a pillow: these are all we need to create a scene of Nordic style.