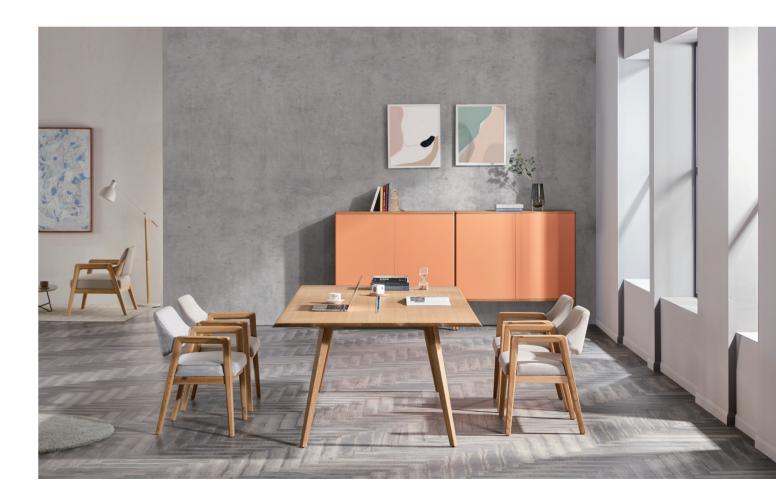

It never tries to attract attention by carrying out bold posture. Legs with smooth lines and concealed cable management devices, make it understated yet powerful.

Be minimalist. Less is more.

Say no to tedious office filled with cubicles. A modern office should be flexible enough and efficient spatially. For individual working, for meeting, for lunch, for reading... This is a space that has blurred the boundary of office and home.

When burlywood meets mellow curves, when fabric is dyed in Morandi grey, and when ideas collide, you will see what it is like to be in a pleasant communication.

A cup of coffee and a book, a bookshelf and a chair, a blanket and a pillow: these are all we need to create a scene of Nordic style.