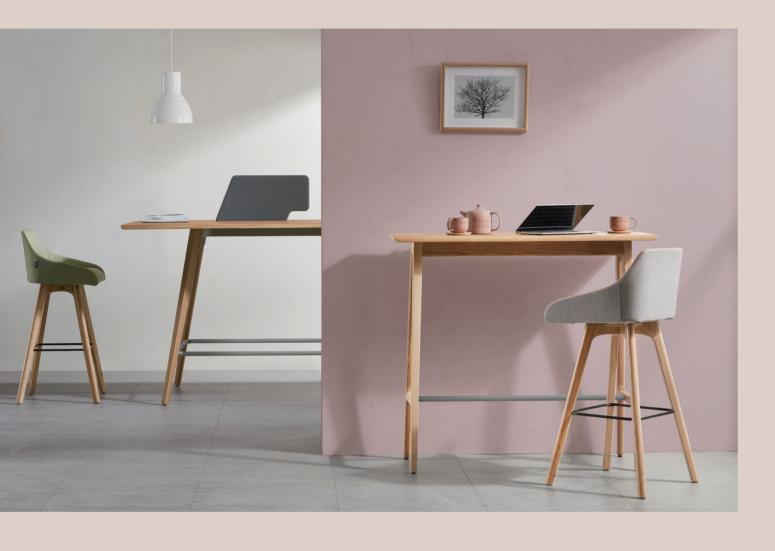

It never tries to attract attention by carrying out bold posture. Legs with smooth lines and concealed cable management devices, make it understated yet powerful.

Be minimalist. Less is more.

Say no to tedious office filled with cubicles. A modern office should be flexible enough and efficient spatially. For individual working, for meeting, for lunch, for reading... This is a space that has blurred the boundary of office and home.

The environment-friendly felt desk-mounted screen will create a new world for you. No matter for office working or communication, this space is all yours.

It is processed with patented edge-banding technology with wood grain that is as real as the work of Mother Nature. The four corners are meticulously rounded to provide better support for your arms. Connected with mortise and tenon joint technique, it is a work of craftsmanship.