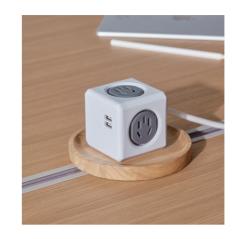

The environment-friendly felt desk-mounted screen will create a new world for you. No matter for office working or communication, this space is all yours.

It is processed with patented edge-banding technology with wood grain that is as real as the work of Mother Nature. The four corners are meticulously rounded to provide better support for your arms. Connected with mortise and tenon joint technique, it is a work of craftsmanship.