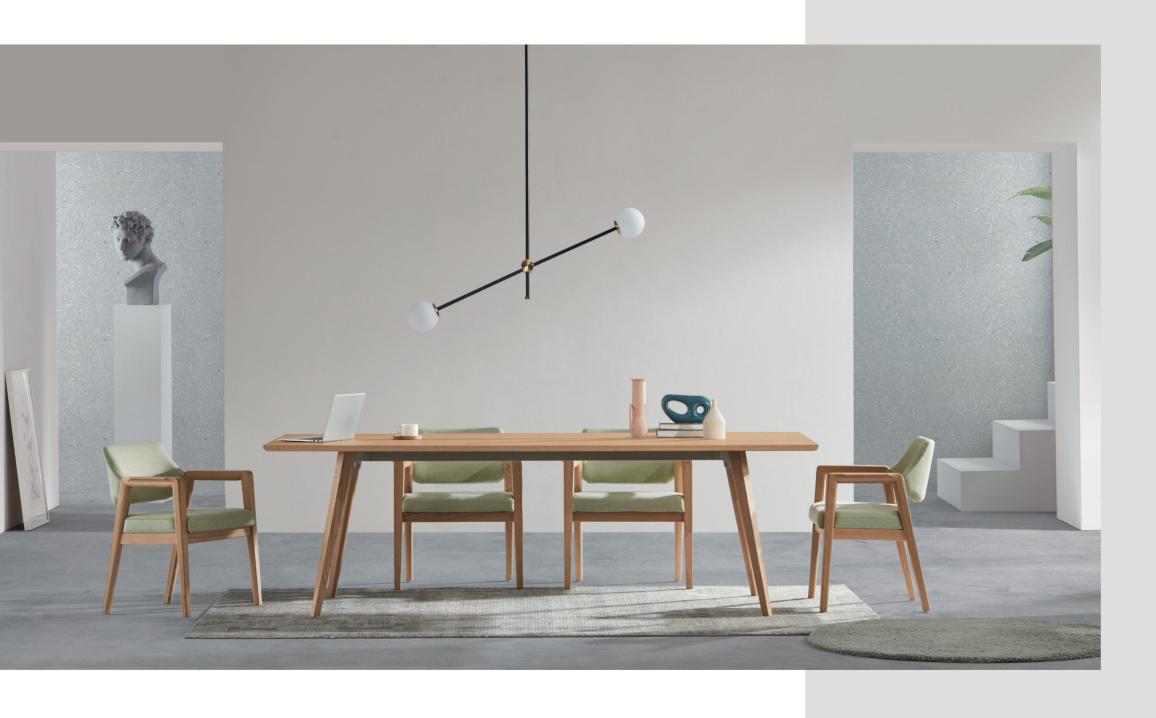

The environment-friendly felt desk-mounted screen will create a new world for you. No matter for office working or communication, this space is all yours.

It is processed with patented edge-banding technology with wood grain that is as real as the work of Mother Nature. The four corners are meticulously rounded to provide better support for your arms. Connected with mortise and tenon joint technique, it is a work of craftsmanship.