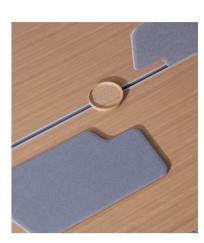

It never tries to attract attention by carrying out bold posture. Legs with smooth lines and concealed cable management devices, make it understated yet powerful.

Be minimalist. Less is more.

Say no to tedious office filled with cubicles. A modern office should be flexible enough and efficient spatially. For individual working, for meeting, for lunch, for reading... This is a space that has blurred the boundary of office and home.

The environment-friendly felt desk-mounted screen will create a new world for you. No matter for office working or communication, this space is all yours.

It is processed with patented edge-banding technology with wood grain that is as real as the work of Mother Nature. The four corners are meticulously rounded to provide better support for your arms. Connected with mortise and tenon joint technique, it is a work of craftsmanship.