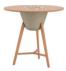

When burlywood meets mellow curves, when fabric is dyed in Morandi grey, and when ideas collide, you will see what it is like to be in a pleasant communication.

A cup of coffee and a book, a bookshelf and a chair, a blanket and a pillow: these are all we need to create a scene of Nordic style.