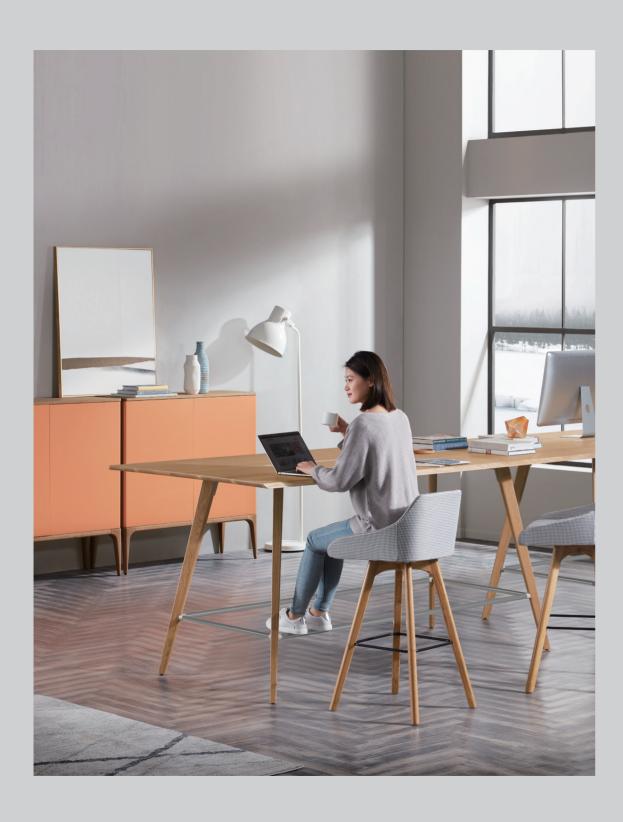

It never tries to attract attention by carrying out bold posture. Legs with smooth lines and concealed cable management devices, make it understated yet powerful.

Be minimalist. Less is more.

Say no to tedious office filled with cubicles. A modern office should be flexible enough and efficient spatially. For individual working, for meeting, for lunch, for reading... This is a space that has blurred the boundary of office and home.

The environment-friendly felt desk-mounted screen will create a new world for you. No matter for office working or communication, this space is all yours.

It is processed with patented edge-banding technology with wood grain that is as real as the work of Mother Nature. The four corners are meticulously rounded to provide better support for your arms. Connected with mortise and tenon joint technique, it is a work of craftsmanship.

When burlywood meets mellow curves, when fabric is dyed in Morandi grey, and when ideas collide, you will see what it is like to be in a pleasant communication.

A cup of coffee and a book, a bookshelf and a chair, a blanket and a pillow: these are all we need to create a scene of Nordic style.