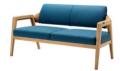

W1175\*D350\*H8(mm)

EFJ41 W65\*D65\*H65(mm)

EFJ42 W65\*D65\*H65(mm)

Main Color

Material

EW77/EW90/EW25/EW26/EW91/EFJ43

Sofa

SM Series