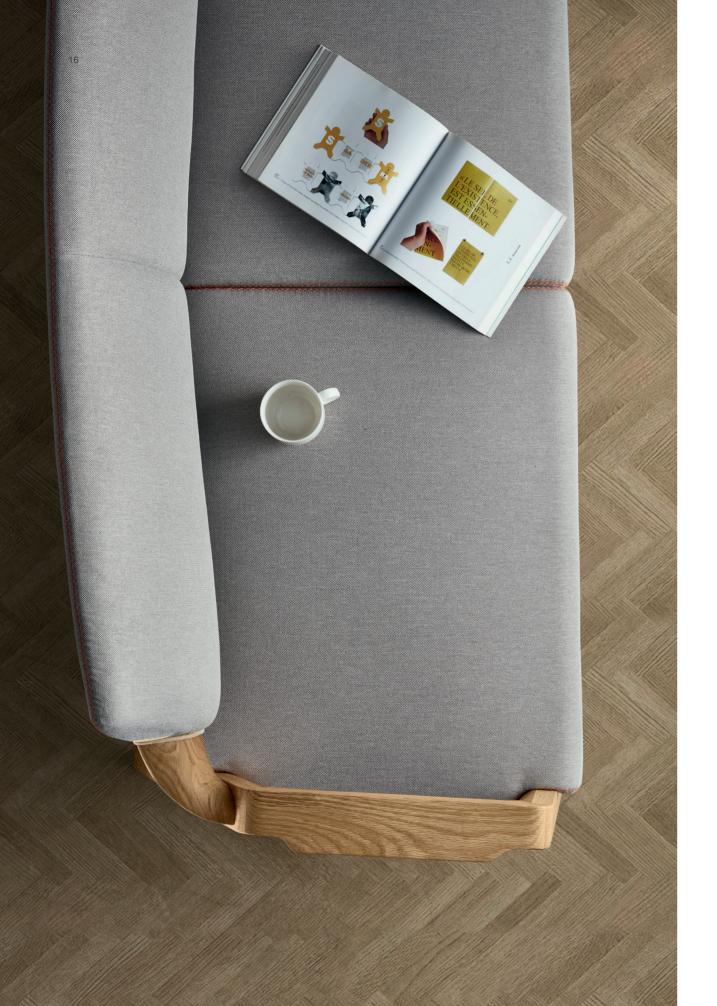

When burlywood meets mellow curves, when fabric is dyed in Morandi grey, and when ideas collide, you will see what it is like to be in a pleasant communication.

A cup of coffee and a book, a bookshelf and a chair, a blanket and a pillow: these are all we need to create a scene of Nordic style.