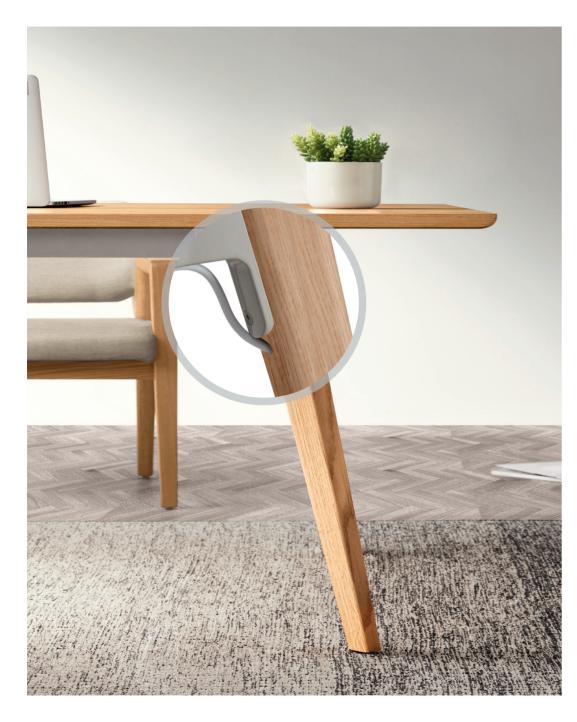

It never tries to attract attention by carrying out bold posture. Legs with smooth lines and concealed cable management devices, make it understated yet powerful.

Be minimalist. Less is more.

Say no to tedious office filled with cubicles. A modern office should be flexible enough and efficient spatially. For individual working, for meeting, for lunch, for reading... This is a space that has blurred the boundary of office and home.