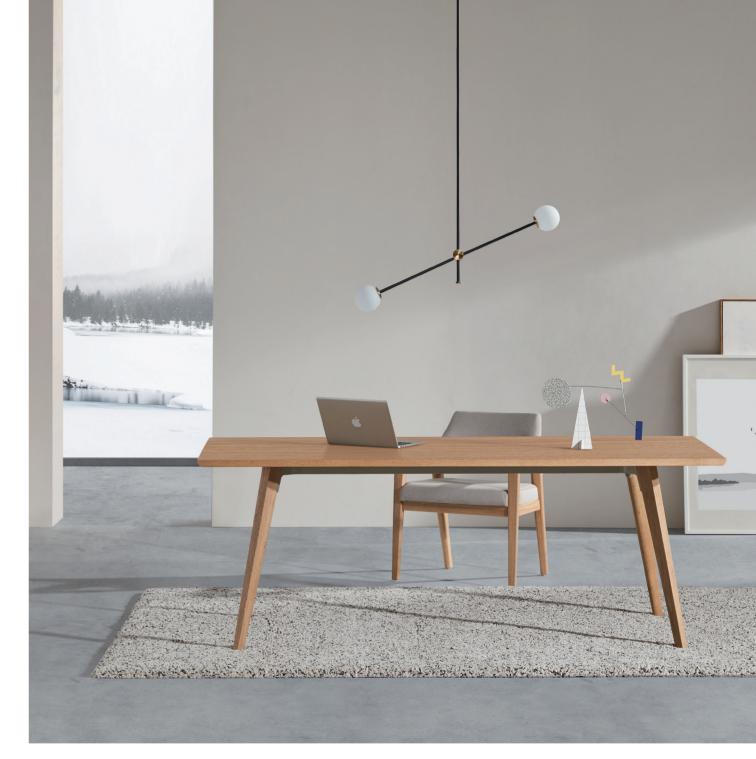

It never tries to attract attention by carrying out bold posture. Legs with smooth lines and concealed cable management devices, make it understated yet powerful.

Be minimalist. Less is more.

Say no to tedious office filled with cubicles. A modern office should be flexible enough and efficient spatially. For individual working, for meeting, for lunch, for reading... This is a space that has blurred the boundary of office and home.

The environment-friendly felt desk-mounted screen will create a new world for you. No matter for office working or communication, this space is all yours.

It is processed with patented edge-banding technology with wood grain that is as real as the work of Mother Nature. The four corners are meticulously rounded to provide better support for your arms. Connected with mortise and tenon joint technique, it is a work of craftsmanship.