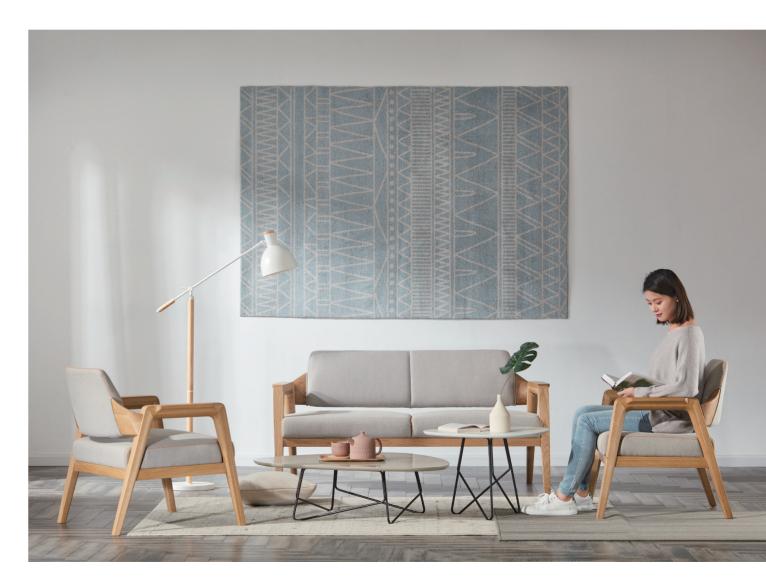

It never tries to attract attention by carrying out bold posture. Legs with smooth lines and concealed cable management devices, make it understated yet powerful.

Be minimalist. Less is more.

Say no to tedious office filled with cubicles. A modern office should be flexible enough and efficient spatially. For individual working, for meeting, for lunch, for reading... This is a space that has blurred the boundary of office and home.

When burlywood meets mellow curves, when fabric is dyed in Morandi grey, and when ideas collide, you will see what it is like to be in a pleasant communication.

A cup of coffee and a book, a bookshelf and a chair, a blanket and a pillow: these are all we need to create a scene of Nordic style.