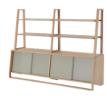

## Specification

W2000\*D950\*H760(mm)

EW78 W2400\*D1200\*H760(mm)

EW77 W2400\*D1200\*H1050(mm)

W1200\*D400\*H1050(mm)

EW72 W1600\*D600\*H1050(mm)

φ1100\*H1050(mm)

W2002\*D560\*H1500(mm)

W1002\*D560\*H610(mm)

EW26 W373\*D440\*H540(mm)

EW91 W1200\*D400\*H1200(mm)

SJ61 W610\*D540\*H760(mm)

SJ60.1 W770\*D690\*H770(mm)

W1500\*D710\*H770(mm)

W356\*D300\*H41(mm)

W470\*D300\*H41(mm)