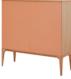

W1002\*D560\*H610(mm)

EW26 W373\*D440\*H540(mm)

EW91 W1200\*D400\*H1200(mm)

SJ61 W610\*D540\*H760(mm)

SJ60.1 W770\*D690\*H770(mm)

W1500\*D710\*H770(mm)

W356\*D300\*H41(mm)

W470\*D300\*H41(mm)