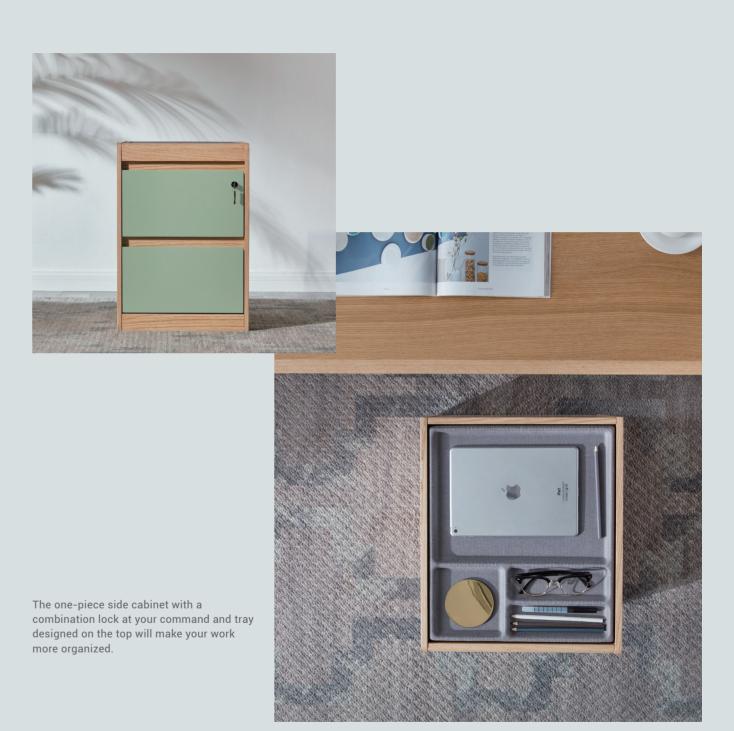

The environment-friendly felt desk-mounted screen will create a new world for you. No matter for office working or communication, this space is all yours.

It is processed with patented edge-banding technology with wood grain that is as real as the work of Mother Nature. The four corners are meticulously rounded to provide better support for your arms. Connected with mortise and tenon joint technique, it is a work of craftsmanship.