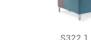

## S322 Sofa Series, Sofa with Waistline Screen

S322 sofa is designed with optional screens with an inward folding line design like a skirt edge. It can offer both privacy and access to the outside. 1400mm-high screen has warm cloth fabric and snap joint connection. The sofa unit can be connected freely like tetris blocks. The relaxed environment enables individuals to display their talents freely and feel a sense of achievement.

S322 Sofa Series

In the warm sunlight of spring, team members sit on the sofa with waistline screen providing privacy and discuss the "Fashion Show" topic. With this sofa combination formed by modular sofa units, they can stand or sit face to face or back to back, with one of them sitting cross the corner to record every creative idea. Moment like this is a highlight in collaborative working.