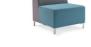

## S322 Sofa Series, Sofa with Waistline Screen

S322 sofa is designed with optional screens with an inward folding line design like a skirt edge. It can offer both privacy and access to the outside. 1400mm-high screen has warm cloth fabric and snap joint connection. The sofa unit can be connected freely like tetris blocks. The relaxed environment enables individuals to display their talents freely and feel a sense of achievement.

## **Small Size with Great Wisdom**

S322 sofa series includes corner unit, fanshaped unit, and square and round footrests. You can flexibly combine these units to maximize space utilization. German OKE hardware accessories are adopted to ensure long life and artistic appearance of sofa. Quality is seen in every detail.

### Right-angle Single-seated Sofa Unit

Right-angle cutting technique is adopted, and the seat depth is widened. Combination is flexible to fit in all spaces.