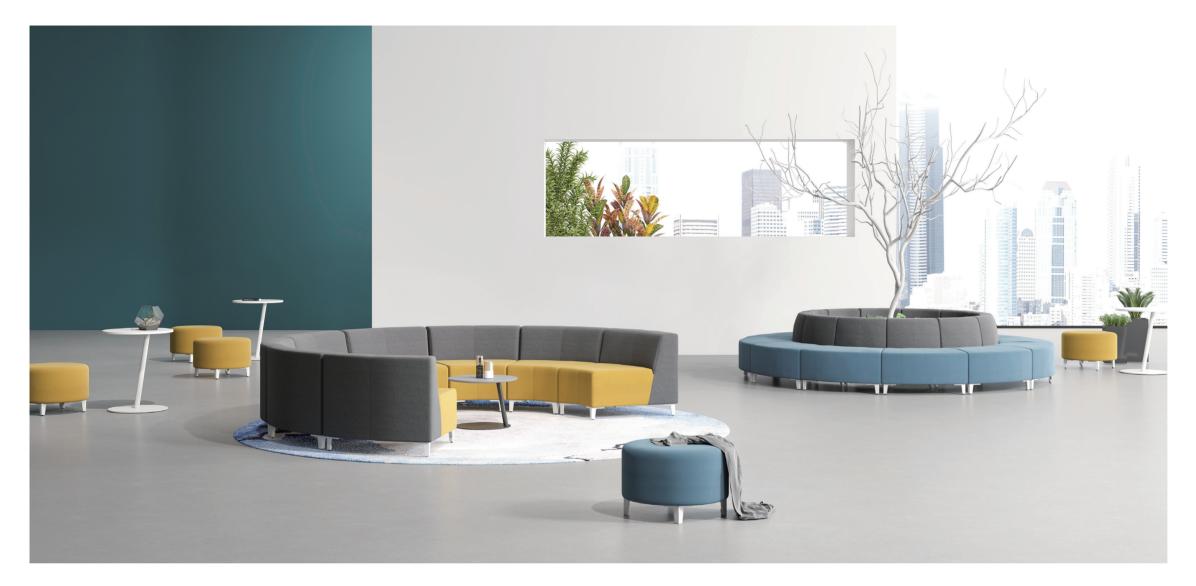

#### **S-shaped Free Combination**

Perfect for creative and planning staff to have brainstorming activities. Conversation here is free and creative.

#### Ideal Garden for Hearty Communication

The fanshaped sofa combination is gentle and warm. The molded cotton provides comfort and enhances a stereo visual sense, endowing the space with energy. Bright color matches are highlights to lighten your mood, further combined with fabric and leather upholstery, endowing each space with unique personality.

#### **O-Shaped Combination for Concentration**

Administrative and financial staff may gather here to prioritize processes to proceed the meeting.