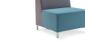

## S322 Sofa Series, Sofa with Waistline Screen

S322 sofa is designed with optional screens with an inward folding line design like a skirt edge. It can offer both privacy and access to the outside. 1400mm-high screen has warm cloth fabric and snap joint connection. The sofa unit can be connected freely like tetris blocks. The relaxed environment enables individuals to display their talents freely and feel a sense of achievement.

## **Small Size with Great Wisdom**

S322 sofa series includes corner unit, fanshaped unit, and square and round footrests. You can flexibly combine these units to maximize space utilization. German OKE hardware accessories are adopted to ensure long life and artistic appearance of sofa. Quality is seen in every detail.

### Right-angle Single-seated Sofa Unit

Right-angle cutting technique is adopted, and the seat depth is widened. Combination is flexible to fit in all spaces.