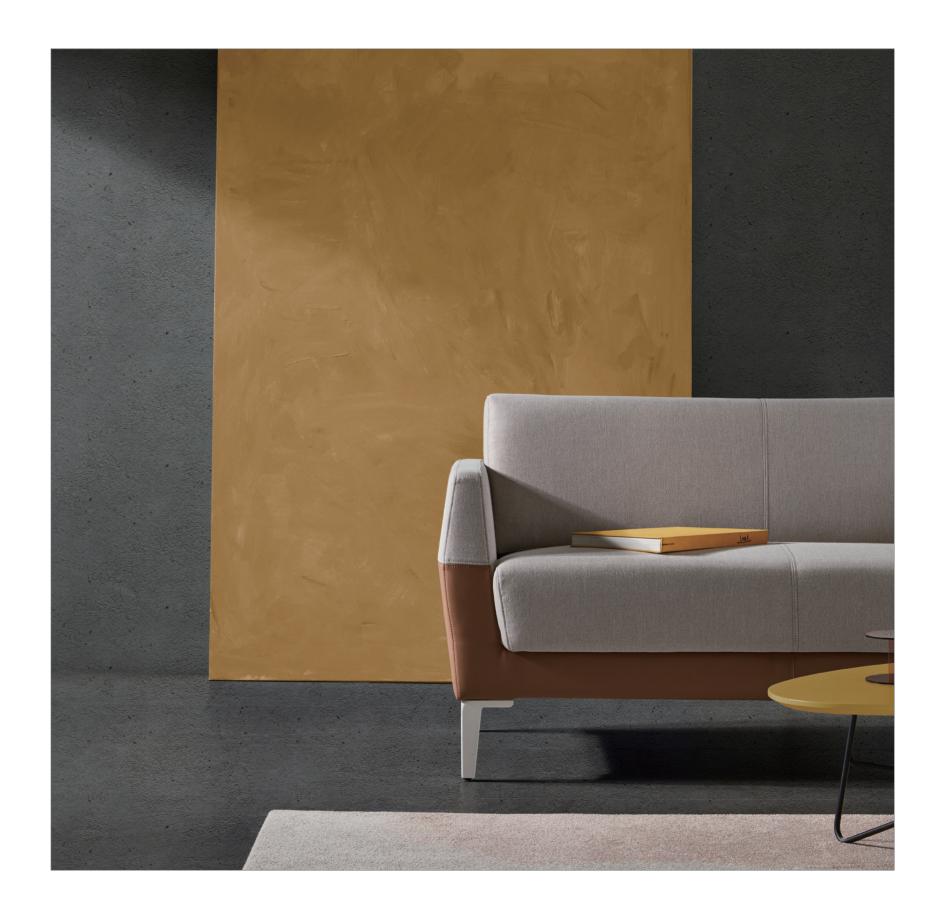

### Stylish Match of Fabric and Leather

The softness of cloth fabric matches with the fine touch of leather to give you both experience. The double stitches in the splicing line are seamlessly spliced to give a smooth touch, presenting the integration of classic and modernity.