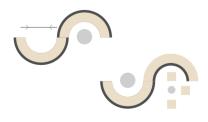

## S322 Sofa Series, Sofa with Waistline Screen

S322 sofa is designed with optional screens with an inward folding line design like a skirt edge. It can offer both privacy and access to the outside. 1400mm-high screen has warm cloth fabric and snap joint connection. The sofa unit can be connected freely like tetris blocks. The relaxed environment enables individuals to display their talents freely and feel a sense of achievement.

#### **S-shaped Free Combination**

Perfect for creative and planning staff to have brainstorming activities. Conversation here is free and creative.