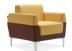

## S322 Sofa Series, Sofa with Waistline Screen

S322 sofa is designed with optional screens with an inward folding line design like a skirt edge. It can offer both privacy and access to the outside. 1400mm-high screen has warm cloth fabric and snap joint connection. The sofa unit can be connected freely like tetris blocks. The relaxed environment enables individuals to display their talents freely and feel a sense of achievement.

## **Small Size with Great Wisdom**

S322 sofa series includes corner unit, fanshaped unit, and square and round footrests. You can flexibly combine these units to maximize space utilization. German OKE hardware accessories are adopted to ensure long life and artistic appearance of sofa. Quality is seen in every detail.

### Right-angle Single-seated Sofa Unit

Right-angle cutting technique is adopted, and the seat depth is widened. Combination is flexible to fit in all spaces.