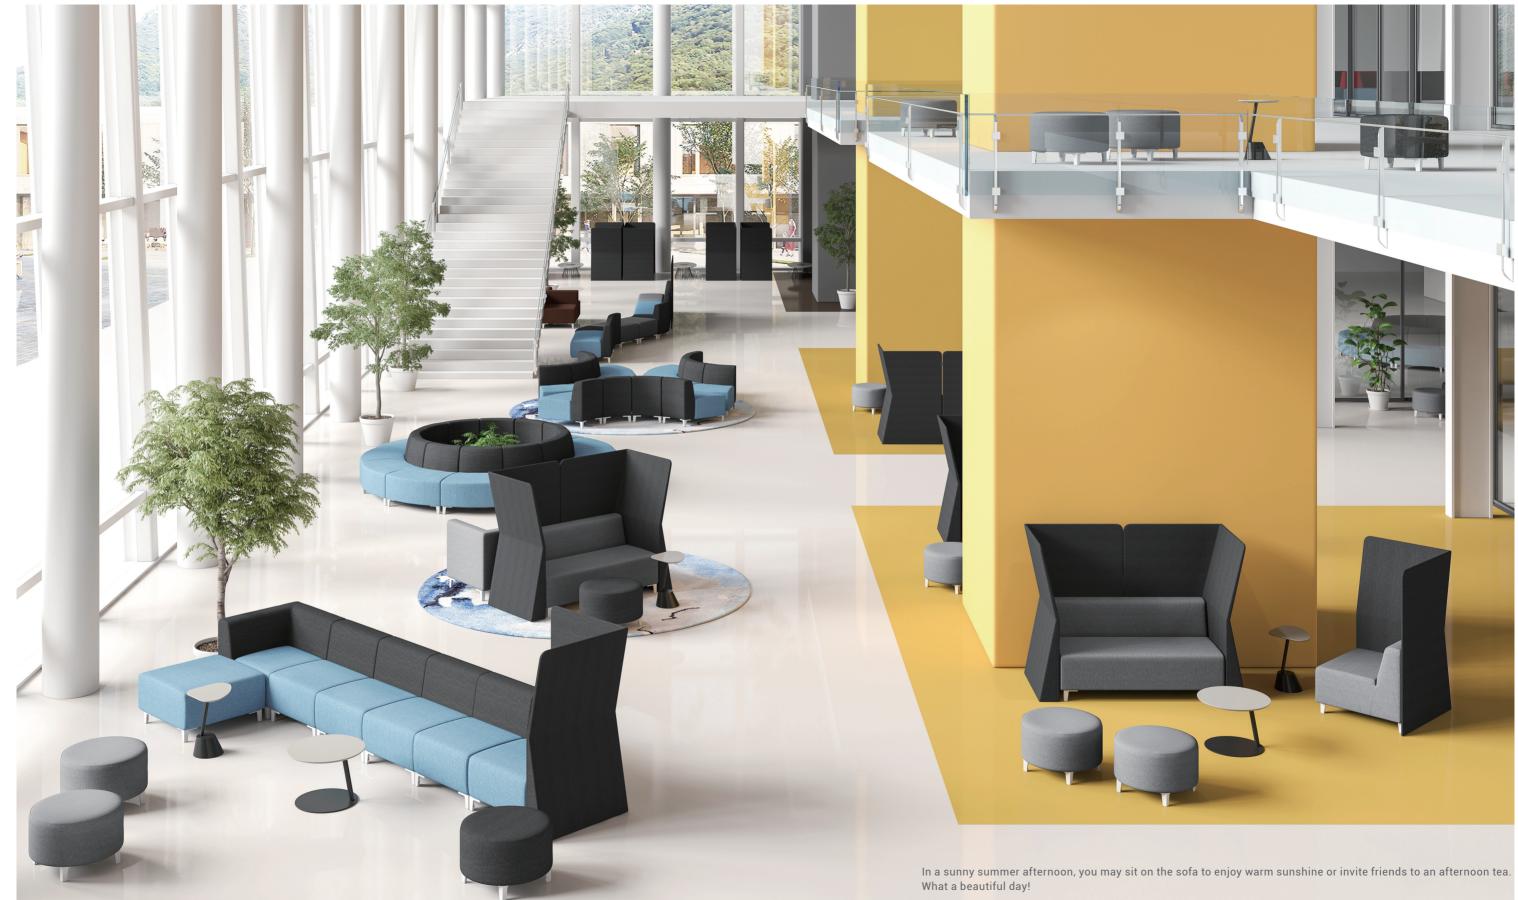

S322 Sofa Series

In the warm sunlight of spring, team members sit on the sofa with waistline screen providing privacy and discuss the "Fashion Show" topic. With this sofa combination formed by modular sofa units, they can stand or sit face to face or back to back, with one of them sitting cross the corner to record every creative idea. Moment like this is a highlight in collaborative working.

#### Ideal Garden for Hearty Communication

The fanshaped sofa combination is gentle and warm. The molded cotton provides comfort and enhances a stereo visual sense, endowing the space with energy. Bright color matches are highlights to lighten your mood, further combined with fabric and leather upholstery, endowing each space with unique personality.