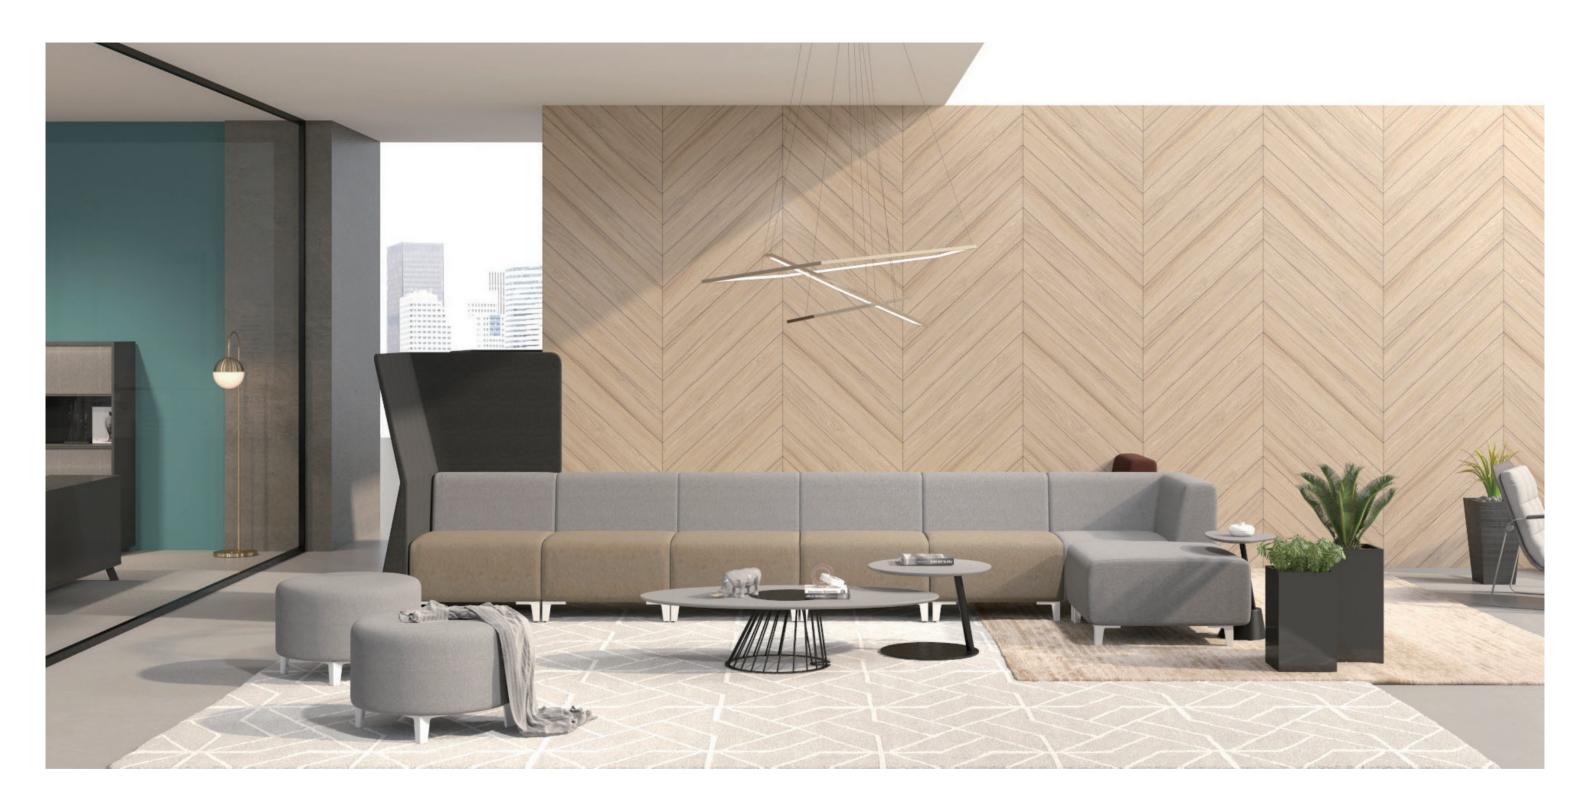

## S322 Sofa Series, Sofa with Waistline Screen

S322 sofa is designed with optional screens with an inward folding line design like a skirt edge. It can offer both privacy and access to the outside. 1400mm-high screen has warm cloth fabric and snap joint connection. The sofa unit can be connected freely like tetris blocks. The relaxed environment enables individuals to display their talents freely and feel a sense of achievement.

S322 Sofa Series

In the warm sunlight of spring, team members sit on the sofa with waistline screen providing privacy and discuss the "Fashion Show" topic. With this sofa combination formed by modular sofa units, they can stand or sit face to face or back to back, with one of them sitting cross the corner to record every creative idea. Moment like this is a highlight in collaborative working.

## **Small Size with Great Wisdom**

S322 sofa series includes corner unit, fanshaped unit, and square and round footrests. You can flexibly combine these units to maximize space utilization. German OKE hardware accessories are adopted to ensure long life and artistic appearance of sofa. Quality is seen in every detail.