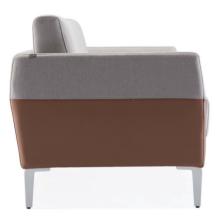

### Stylish Match of Fabric and Leather

The softness of cloth fabric matches with the fine touch of leather to give you both experience. The double stitches in the splicing line are seamlessly spliced to give a smooth touch, presenting the integration of classic and modernity.