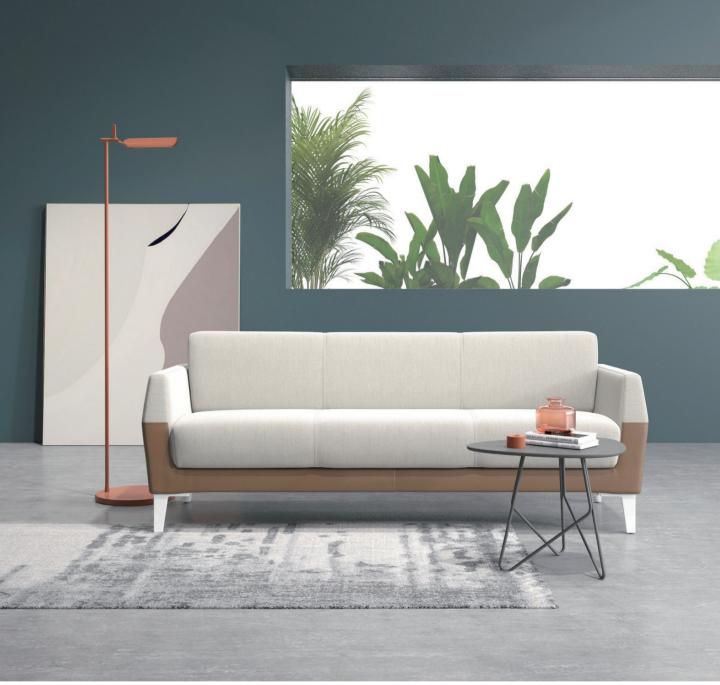

## S322 Sofa Series, Sofa with Waistline Screen

S322 sofa is designed with optional screens with an inward folding line design like a skirt edge. It can offer both privacy and access to the outside. 1400mm-high screen has warm cloth fabric and snap joint connection. The sofa unit can be connected freely like tetris blocks. The relaxed environment enables individuals to display their talents freely and feel a sense of achievement.

S322 Sofa Series

In the warm sunlight of spring, team members sit on the sofa with waistline screen providing privacy and discuss the "Fashion Show" topic. With this sofa combination formed by modular sofa units, they can stand or sit face to face or back to back, with one of them sitting cross the corner to record every creative idea. Moment like this is a highlight in collaborative working.

## **Small Size with Great Wisdom**

S322 sofa series includes corner unit, fanshaped unit, and square and round footrests. You can flexibly combine these units to maximize space utilization. German OKE hardware accessories are adopted to ensure long life and artistic appearance of sofa. Quality is seen in every detail.