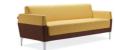

## S633 <>-shaped Sofa, A Warm Hug

Enjoy a leisure talking with coffee, flowers, and an attractive topic, what else? A comfortable sofa. S633 sofa has an outward armrest design that looks like a <> symbol. The material of the inner frame adopts northeast larch and Chinese mortise and is crafted by using in a tenon structure, stable and firm. The soft cushion ensures comfortable sitting experience. Jumping color matches are perfect for showing off different space characteristics.

# Fashion and Luxury within Conciseness

The outward line design of armrests is like a broad arm that embraces you. Soft cloth fabric matches with shiny metal feet to present minimalism. The stitch lines are neatly embedded, and decorative edge strips are used as a visual highlight.

### Stylish Match of Fabric and Leather

The softness of cloth fabric matches with the fine touch of leather to give you both experience. The double stitches in the splicing line are seamlessly spliced to give a smooth touch, presenting the integration of classic and modernity.