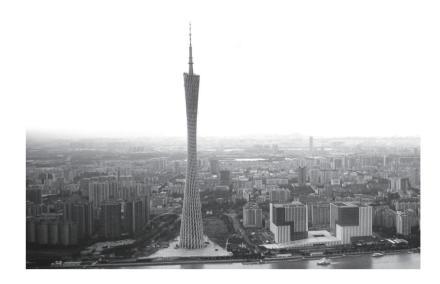

## SIMPLE

Holland designers Mr. and Mrs. Hemel introduced folding lines to reform traditional straight building, thereby presenting the world renowned Canton Tower in Guangzhou. Inspired by the beauty and possibilities brought by folding lines, you can see application of folding lines in all Jane sofa series including screens and armrests. S322, S633, S622 series in Jane collection help create flexible and stylish office spaces.