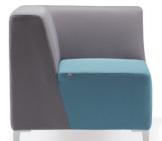

### Right-angle Single-seated Sofa Unit

Right-angle cutting technique is adopted, and the seat depth is widened. Combination is flexible to fit in all spaces.

### **Corner Single-seated Sofa Unit**

Necessary in 90° turning corners of each sofa combination.