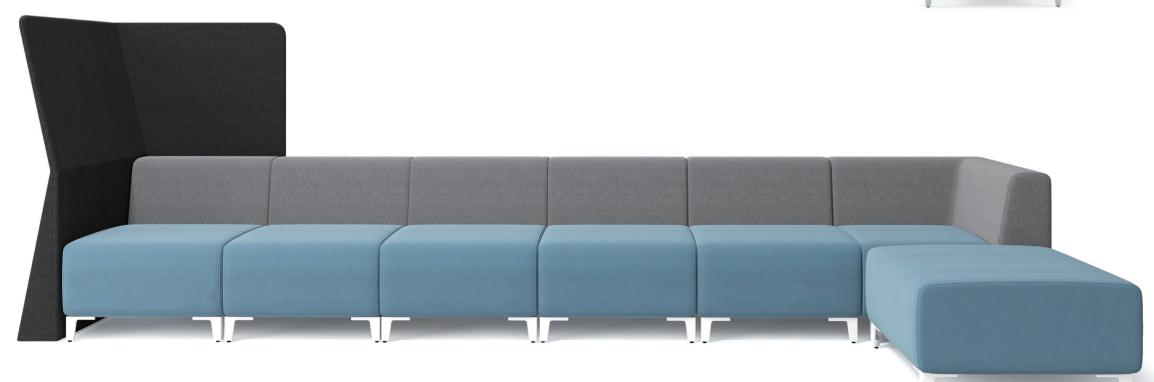

## S322 Sofa Series, Sofa with Waistline Screen

S322 sofa is designed with optional screens with an inward folding line design like a skirt edge. It can offer both privacy and access to the outside. 1400mm-high screen has warm cloth fabric and snap joint connection. The sofa unit can be connected freely like tetris blocks. The relaxed environment enables individuals to display their talents freely and feel a sense of achievement.

S322 Sofa Series

In the warm sunlight of spring, team members sit on the sofa with waistline screen providing privacy and discuss the "Fashion Show" topic. With this sofa combination formed by modular sofa units, they can stand or sit face to face or back to back, with one of them sitting cross the corner to record every creative idea. Moment like this is a highlight in collaborative working.

## **Small Size with Great Wisdom**

S322 sofa series includes corner unit, fanshaped unit, and square and round footrests. You can flexibly combine these units to maximize space utilization. German OKE hardware accessories are adopted to ensure long life and artistic appearance of sofa. Quality is seen in every detail.