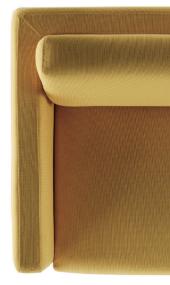

## S322 Sofa Series, Sofa with Waistline Screen

S322 sofa is designed with optional screens with an inward folding line design like a skirt edge. It can offer both privacy and access to the outside. 1400mm-high screen has warm cloth fabric and snap joint connection. The sofa unit can be connected freely like tetris blocks. The relaxed environment enables individuals to display their talents freely and feel a sense of achievement.

## **Small Size with Great Wisdom**

S322 sofa series includes corner unit, fanshaped unit, and square and round footrests. You can flexibly combine these units to maximize space utilization. German OKE hardware accessories are adopted to ensure long life and artistic appearance of sofa. Quality is seen in every detail.