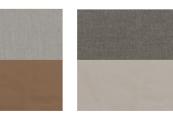

#### S633

W780\*D770\*H450(mm)

S633.1.MR/CN/XP/WP/EPU S633.2.MR/CN/XP/WP/EPU S633.3.MR/CN/XP/WP/EPU W1350\*D770\*H450(mm) W1920\*D770\*H450(mm)

S633

Linen-leather matches

Linen double-color matches

Given that products may be updated constantly, no further notice will be given in regard of changes in specification, and the real product shall be considered as final.

Linen double-color matches