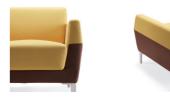

## S633 <>-shaped Sofa, A Warm Hug

Enjoy a leisure talking with coffee, flowers, and an attractive topic, what else? A comfortable sofa. S633 sofa has an outward armrest design that looks like a <> symbol. The material of the inner frame adopts northeast larch and Chinese mortise and is crafted by using in a tenon structure, stable and firm. The soft cushion ensures comfortable sitting experience. Jumping color matches are perfect for showing off different space characteristics.

# Fashion and Luxury within Conciseness

The outward line design of armrests is like a broad arm that embraces you. Soft cloth fabric matches with shiny metal feet to present minimalism. The stitch lines are neatly embedded, and decorative edge strips are used as a visual highlight.