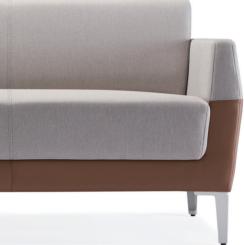

### Stylish Match of Fabric and Leather

The softness of cloth fabric matches with the fine touch of leather to give you both experience. The double stitches in the splicing line are seamlessly spliced to give a smooth touch, presenting the integration of classic and modernity.