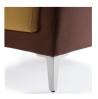

## S633 <>-shaped Sofa, A Warm Hug

Enjoy a leisure talking with coffee, flowers, and an attractive topic, what else? A comfortable sofa. S633 sofa has an outward armrest design that looks like a <> symbol. The material of the inner frame adopts northeast larch and Chinese mortise and is crafted by using in a tenon structure, stable and firm. The soft cushion ensures comfortable sitting experience. Jumping color matches are perfect for showing off different space characteristics.

# Fashion and Luxury within Conciseness

The outward line design of armrests is like a broad arm that embraces you. Soft cloth fabric matches with shiny metal feet to present minimalism. The stitch lines are neatly embedded, and decorative edge strips are used as a visual highlight.