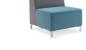

## S322 Sofa Series, Sofa with Waistline Screen

S322 sofa is designed with optional screens with an inward folding line design like a skirt edge. It can offer both privacy and access to the outside. 1400mm-high screen has warm cloth fabric and snap joint connection. The sofa unit can be connected freely like tetris blocks. The relaxed environment enables individuals to display their talents freely and feel a sense of achievement.

## **Small Size with Great Wisdom**

S322 sofa series includes corner unit, fanshaped unit, and square and round footrests. You can flexibly combine these units to maximize space utilization. German OKE hardware accessories are adopted to ensure long life and artistic appearance of sofa. Quality is seen in every detail.