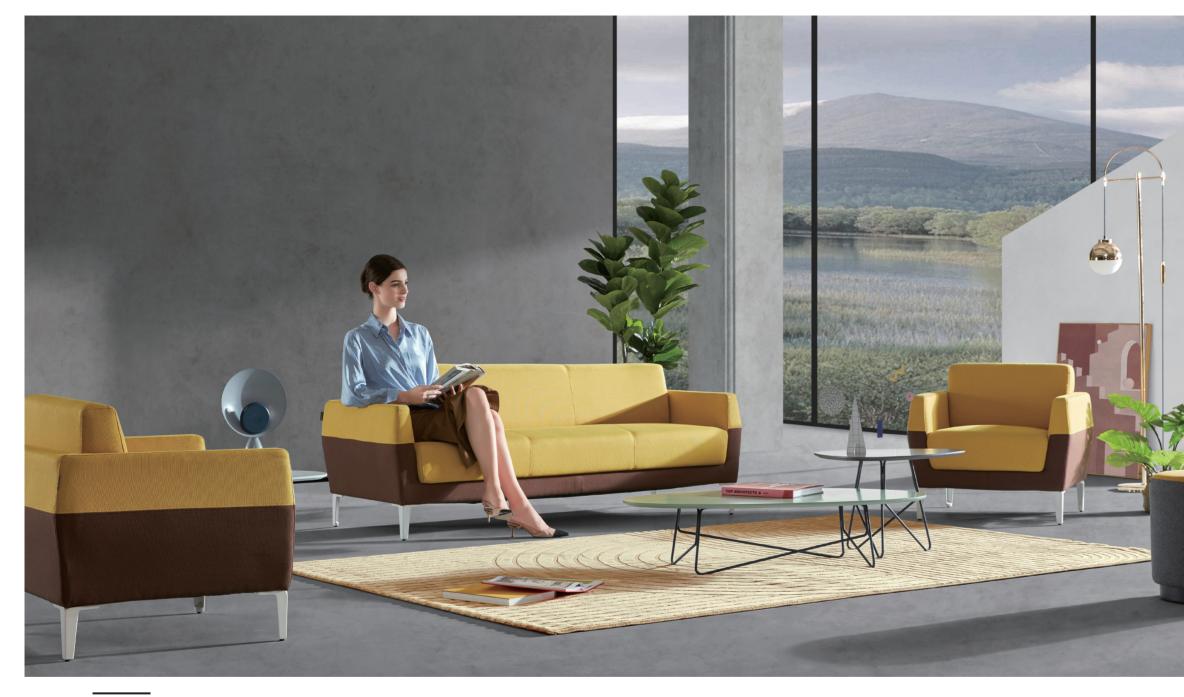

## S633 <>-shaped Sofa, A Warm Hug

Enjoy a leisure talking with coffee, flowers, and an attractive topic, what else? A comfortable sofa. S633 sofa has an outward armrest design that looks like a <> symbol. The material of the inner frame adopts northeast larch and Chinese mortise and is crafted by using in a tenon structure, stable and firm. The soft cushion ensures comfortable sitting experience. Jumping color matches are perfect for showing off different space characteristics.

# Fashion and Luxury within Conciseness

The outward line design of armrests is like a broad arm that embraces you. Soft cloth fabric matches with shiny metal feet to present minimalism. The stitch lines are neatly embedded, and decorative edge strips are used as a visual highlight.