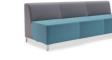

## S633 <>-shaped Sofa, A Warm Hug

Enjoy a leisure talking with coffee, flowers, and an attractive topic, what else? A comfortable sofa. S633 sofa has an outward armrest design that looks like a <> symbol. The material of the inner frame adopts northeast larch and Chinese mortise and is crafted by using in a tenon structure, stable and firm. The soft cushion ensures comfortable sitting experience. Jumping color matches are perfect for showing off different space characteristics.

# Fashion and Luxury within Conciseness

The outward line design of armrests is like a broad arm that embraces you. Soft cloth fabric matches with shiny metal feet to present minimalism. The stitch lines are neatly embedded, and decorative edge strips are used as a visual highlight.

### Stylish Match of Fabric and Leather

The softness of cloth fabric matches with the fine touch of leather to give you both experience. The double stitches in the splicing line are seamlessly spliced to give a smooth touch, presenting the integration of classic and modernity.