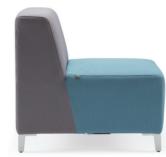

### Right-angle Single-seated Sofa Unit

Right-angle cutting technique is adopted, and the seat depth is widened. Combination is flexible to fit in all spaces.

### **Corner Single-seated Sofa Unit**

Necessary in 90° turning corners of each sofa combination.