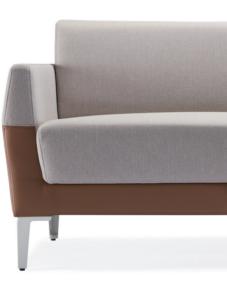

### Stylish Match of Fabric and Leather

The softness of cloth fabric matches with the fine touch of leather to give you both experience. The double stitches in the splicing line are seamlessly spliced to give a smooth touch, presenting the integration of classic and modernity.