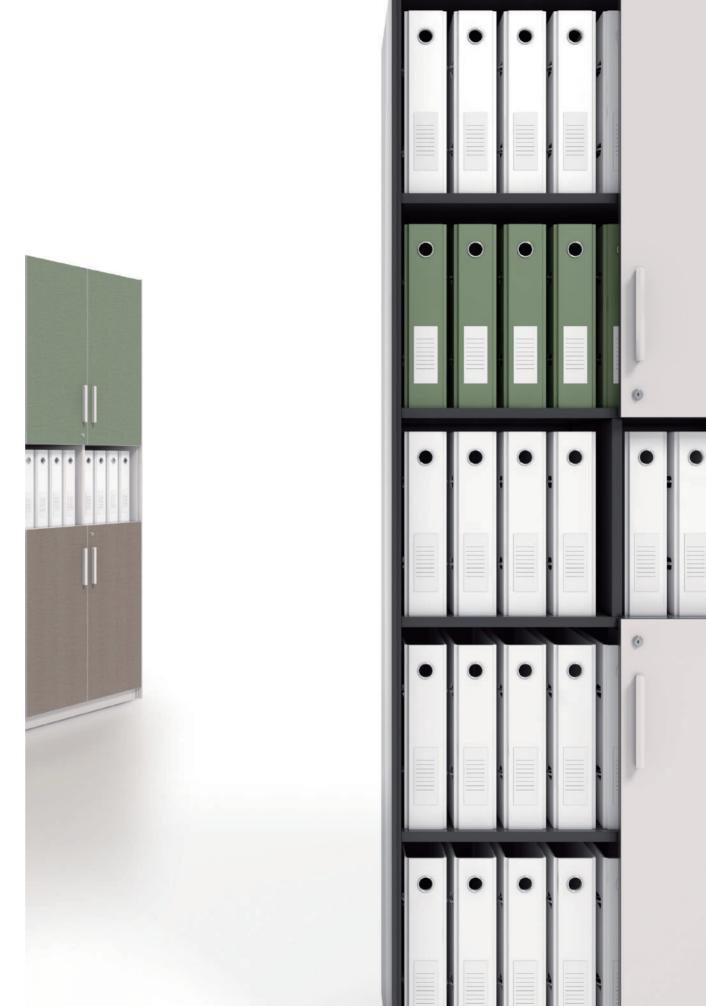

1956mm

12 colors of upholstery, waiting to express your own style

With fine colored upholstery, the cabinet endows the space with mildness and gentleness. Free color collocations liven up the whole space effortlessly, and the infinite extended cabinet collocations cater to various space needs. The large storage space allows it to be shared by staffs without breaking its neatness and order.

## Open/private storage, making storage convenient and easy

The colorful cabinet doors perfectly separate open and private storage space. The open shelf allows visitors to help themselves without cautiousness, while the private storage ideally creates a neat and tidy environment for the office. The size of each shelf unit ideally fits 360mm standard folders, ensuring convenience in common areas.