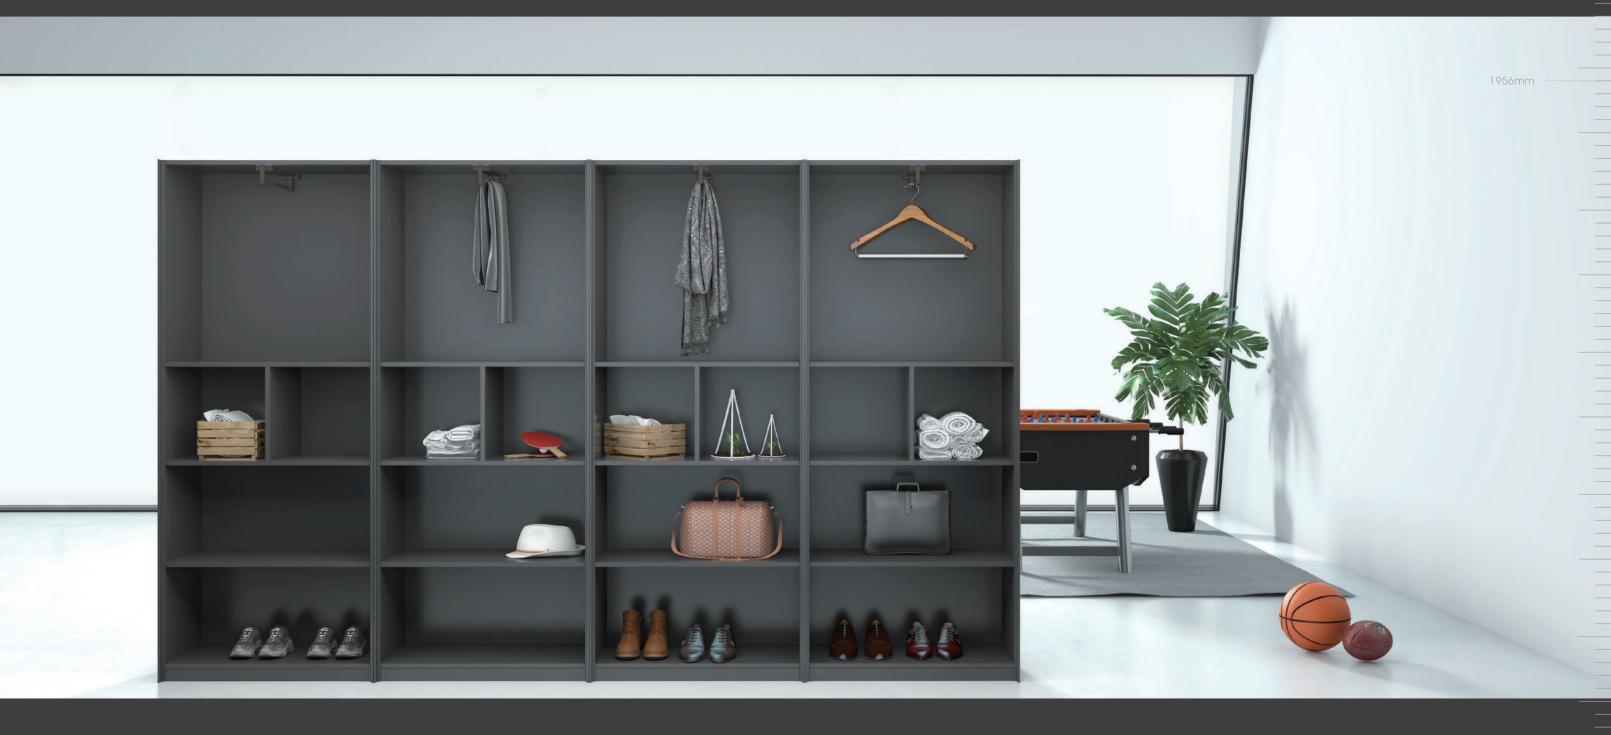

1956mm

The file cabinets of 1956mm are suitable for the standard storey height, and designed with open-plan display shelves, the file cabinets are the perfect place for decorations and photo of the brilliant moment, unconsciously arousing certain memories. Whether it is to-be-approved file, conference material, or personal items, all items can be classified and well organized in our file cabinets. M Cabinet, your full-time assistant.