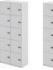

1956mm

The file cabinets of 1956mm are suitable for the standard storey height, and designed with open-plan display shelves, the file cabinets are the perfect place for decorations and photo of the brilliant moment, unconsciously arousing certain memories. Whether it is to-be-approved file, conference material, or personal items, all items can be classified and well organized in our file cabinets. M Cabinet, your full-time assistant.

1956mm

12 colors of upholstery, waiting to express your own style

With fine colored upholstery, the cabinet endows the space with mildness and gentleness. Free color collocations liven up the whole space effortlessly, and the infinite extended cabinet collocations cater to various space needs. The large storage space allows it to be shared by staffs without breaking its neatness and order.