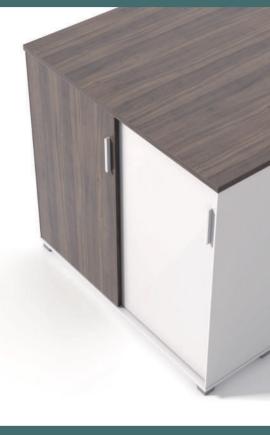

## Open/private storage, making storage convenient and easy

The colorful cabinet doors perfectly separate open and private storage space. The open shelf allows visitors to help themselves without cautiousness, while the private storage ideally creates a neat and tidy environment for the office. The size of each shelf unit ideally fits 360mm standard folders, ensuring convenience in common areas.