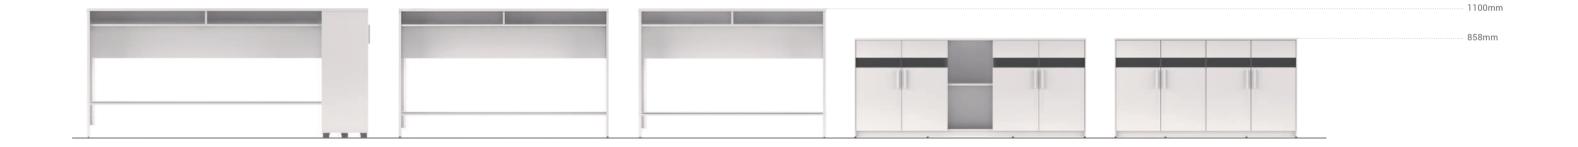

With a height of 858mm and open/enclosed cubic storage space, this file cabinet decorated with grey glasses can be used as a partition of office space without blocking communication between colleagues.

The 360mm-high double-sliding-door storage cabinet is divided evenly into 6 parts. Equipped with a GB standard three-plug socket outlet, it will ensure constant power supply for your negotiation.

Negotiation cabinet with a storage function, a win-win in working and storage

W2400\*D1200\*H1100(mm)

DG11-2 W1800\*D800\*H1100(mm) W1600\*D800\*H1100(mm)

DG65-2 W1996\*D400\*H858(mm)

W1578\*D400\*H858(mm)

DG63-2 W1669\*D400\*H808(mm)

DG62-2 W1050\*D400\*H808(mm)

DG61-2 W816\*D400\*H808(mm)