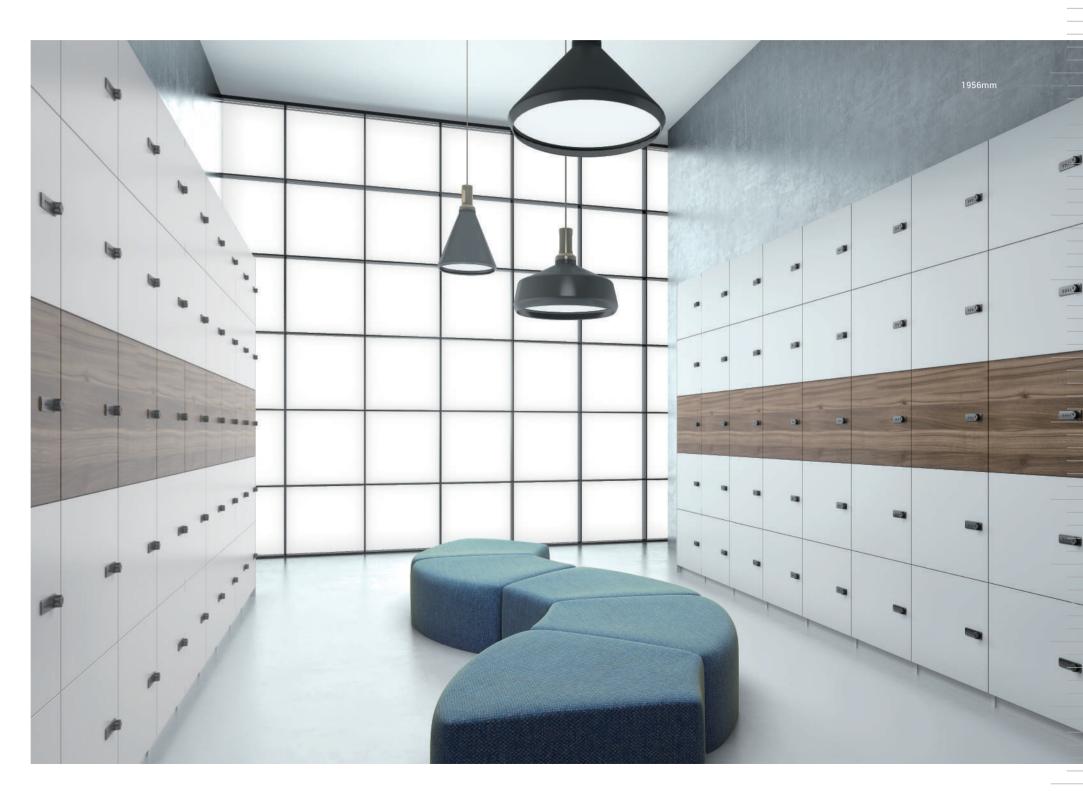

## Coded lock cabinet strengthens your privacy

The coded locks have simple mechanism, setting a password only needs three steps. Further equipped with a key in case of forgetting the password, it is your first choice for private storage. With free selection of 10 colors, the middle layer can be customized to lighten the space.