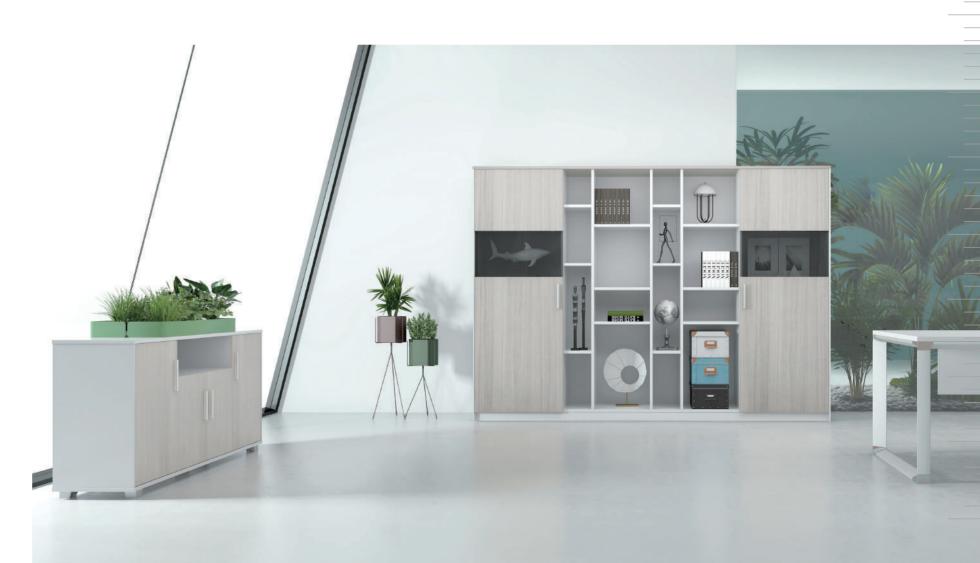

1956mm

The file cabinets of 1956mm are suitable for the standard storey height, and designed with open-plan display shelves, the file cabinets are the perfect place for decorations and photo of the brilliant moment, unconsciously arousing certain memories. Whether it is to-be-approved file, conference material, or personal items, all items can be classified and well organized in our file cabinets. M Cabinet, your full-time assistant.

1956mm

12 colors of upholstery, waiting to express your own style

With fine colored upholstery, the cabinet endows the space with mildness and gentleness. Free color collocations liven up the whole space effortlessly, and the infinite extended cabinet collocations cater to various space needs. The large storage space allows it to be shared by staffs without breaking its neatness and order.

## Open/private storage, making storage convenient and easy

The colorful cabinet doors perfectly separate open and private storage space. The open shelf allows visitors to help themselves without cautiousness, while the private storage ideally creates a neat and tidy environment for the office. The size of each shelf unit ideally fits 360mm standard folders, ensuring convenience in common areas.