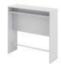

## **Newspaper Cabinet**

Read a book to relax yourself and get some inspiration from stressful work. The 1202mm newspaper cabinet with 60mm high panel creates convenience and enhances office learning environment for keeping abreast of the trend.