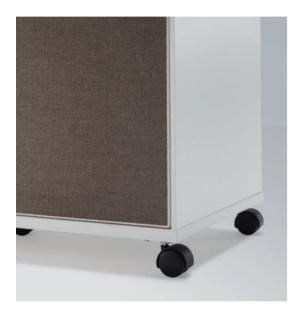

808mm

40mm height-adjustable tapered feet will guarantee the stability of the cabinet even when the ground is uneven.

# Movable cabinet that is good to sit on

65mm soft cushion, could be moved left and right as needed; 5 omni-directional castors, make the cabinet flexible and steady; this cabinet is good to sit on when having a little chat or a quick meeting.