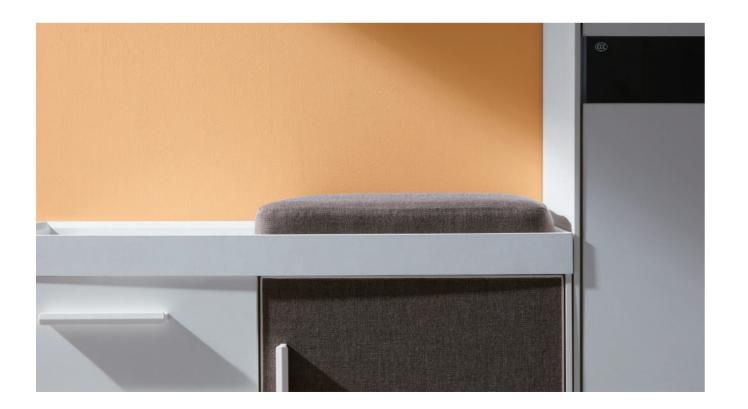

# Movable cabinet that is good to sit on

65mm soft cushion, could be moved left and right as needed; 5 omni-directional castors, make the cabinet flexible and steady; this cabinet is good to sit on when having a little chat or a quick meeting.

450mm

Meticulous techniques, a surprise in your office

The combination of wood and fabric gives it a soft touch. The seamless binding techniques make the drawers and doors the same outside and inside. The 796mm\*396mm tray is suitable for storage and growing plants, making your office as sweet as your home.