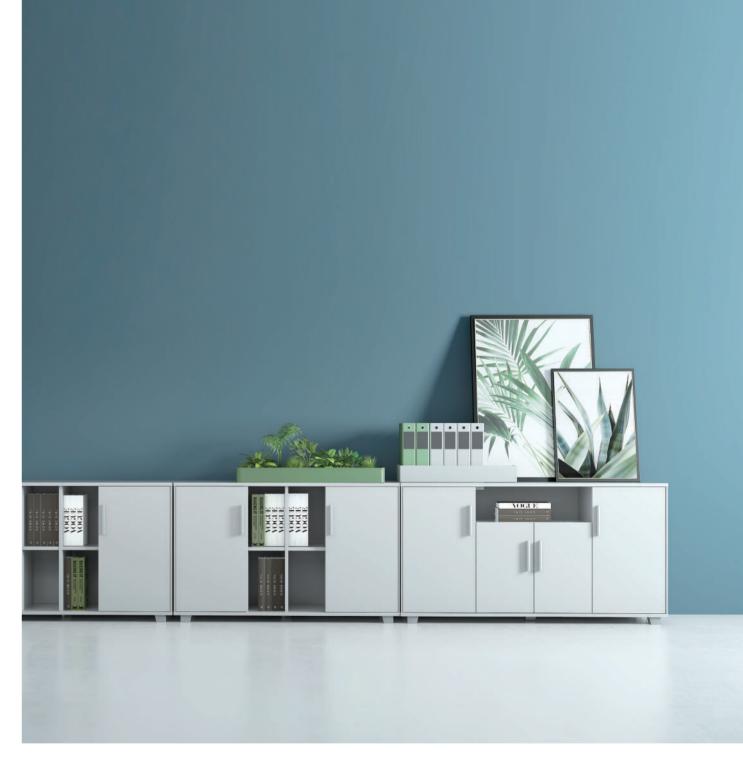

## Cabinet Family, One-Stop Solution to Your Needs

You cannot just sit in the office without an office desk, but an office cabinet is less necessary. However, the pursuit of staff well-being calls for well-organized storage, just like beautiful clothes need matching bags. File cabinet family comes in various types with multiple storage ways. With it, say goodbye to the cluttered office, no messy documents and no clothes here and there, just enjoy reading, tasting tea or free chat in clean and neat surroundings.

Various standard heights of cabinets can be used as a combiner or separator of office space.

Our devotion to neatness and order endows our cabinets with extraordinary versatility.

Well-organized, thoughtful like an assistant

## Open/private storage, making storage convenient and easy

The colorful cabinet doors perfectly separate open and private storage space. The open shelf allows visitors to help themselves without cautiousness, while the private storage ideally creates a neat and tidy environment for the office. The size of each shelf unit ideally fits 360mm standard folders, ensuring convenience in common areas.