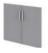

With a height of 858mm and open/enclosed cubic storage space, this file cabinet decorated with grey glasses can be used as a partition of office space without blocking communication between colleagues.

W2400\*D1200\*H1100(mm)

DG11-2 W1800\*D800\*H1100(mm) W1600\*D800\*H1100(mm)

DG65-2 W1996\*D400\*H858(mm)

W1578\*D400\*H858(mm)

DG63-2 W1669\*D400\*H808(mm)

DG62-2 W1050\*D400\*H808(mm)

DG61-2 W816\*D400\*H808(mm)