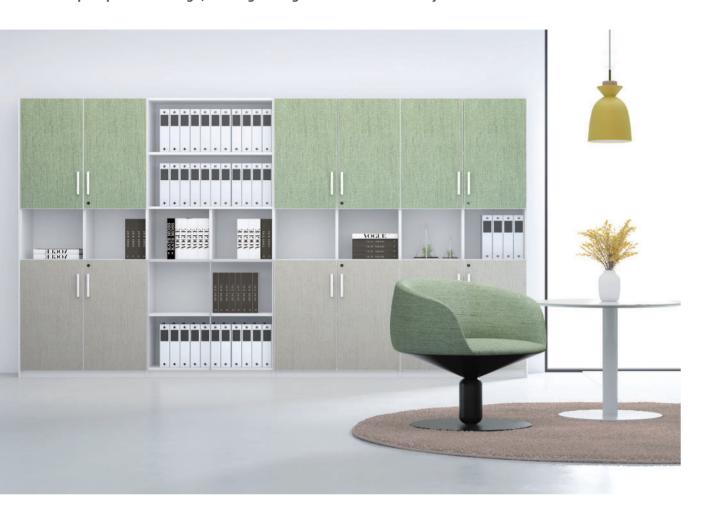

## Open/private storage, making storage convenient and easy

The colorful cabinet doors perfectly separate open and private storage space. The open shelf allows visitors to help themselves without cautiousness, while the private storage ideally creates a neat and tidy environment for the office. The size of each shelf unit ideally fits 360mm standard folders, ensuring convenience in common areas.