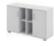

1956mm

The file cabinets of 1956mm are suitable for the standard storey height, and designed with open-plan display shelves, the file cabinets are the perfect place for decorations and photo of the brilliant moment, unconsciously arousing certain memories. Whether it is to-be-approved file, conference material, or personal items, all items can be classified and well organized in our file cabinets. M Cabinet, your full-time assistant.

### **Product Specifications**

DG98-2 W796\*D400\*H1956(mm) DG98A-2 W783\*D379\*H1956(mm)

DG51-2 W2016\*D400\*H1668(mm)

DG52-2 W2414\*D400\*H1668(mm)

DG88-2 W1200\*D400\*H1202(mm)

DG89-2 W1200\*D400\*H1202(mm)