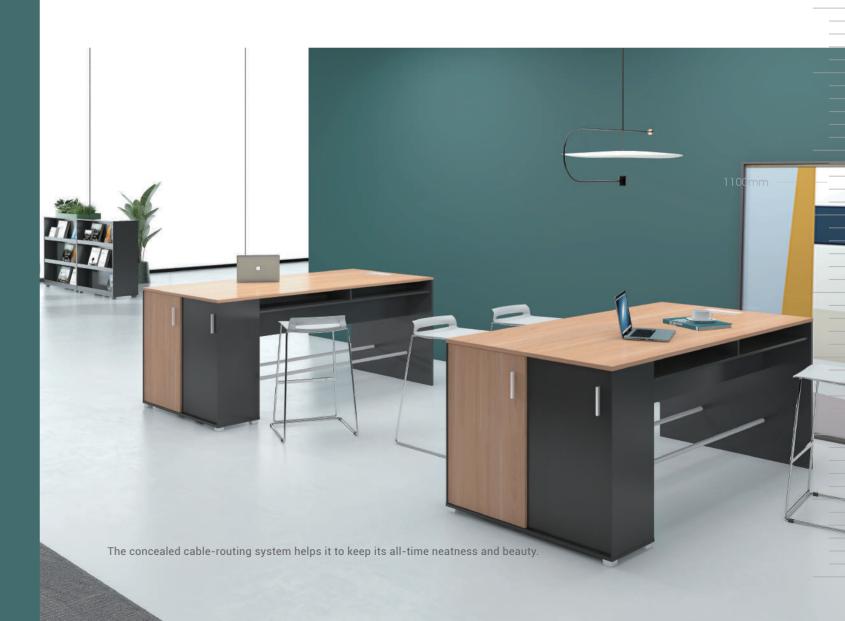

Various standard heights of cabinets can be used as a combiner or separator of office space.

Our devotion to neatness and order endows our cabinets with extraordinary versatility.

Well-organized, thoughtful like an assistant

W2400\*D1200\*H1100(mm)

DG11-2 W1800\*D800\*H1100(mm) W1600\*D800\*H1100(mm)

DG65-2 W1996\*D400\*H858(mm)

W1578\*D400\*H858(mm)

DG63-2 W1669\*D400\*H808(mm)

DG62-2 W1050\*D400\*H808(mm)

DG61-2 W816\*D400\*H808(mm)