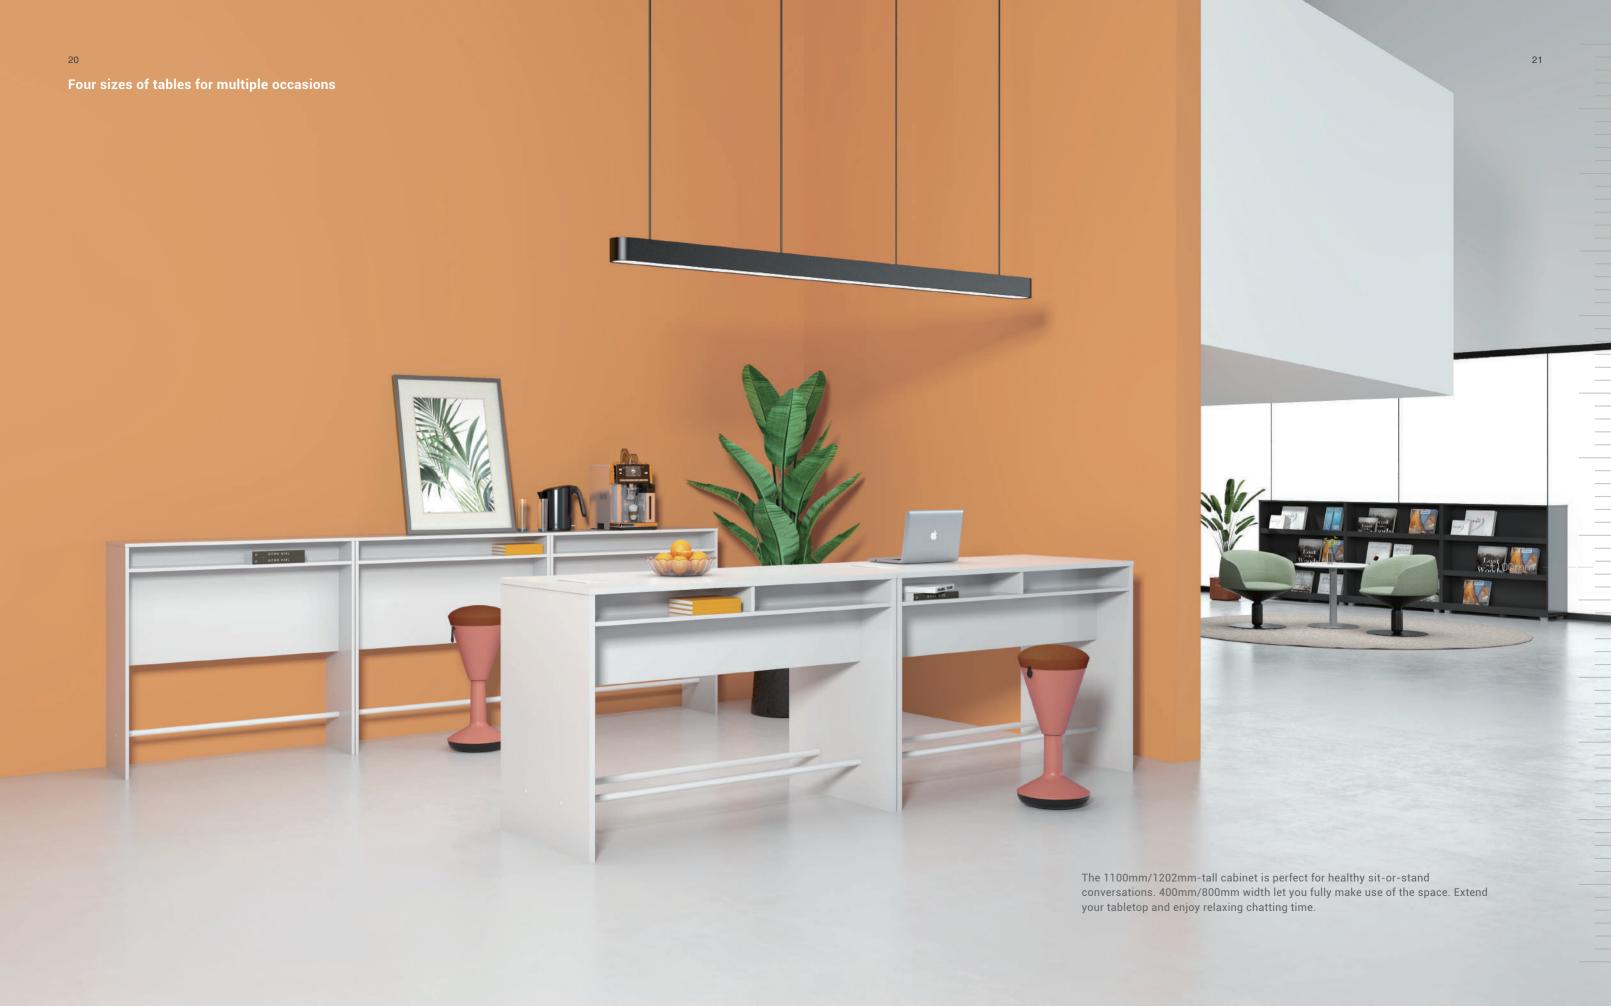

W2400\*D1200\*H1100(mm)

DG11-2 W1800\*D800\*H1100(mm) W1600\*D800\*H1100(mm)

DG65-2 W1996\*D400\*H858(mm)

W1578\*D400\*H858(mm)

DG63-2 W1669\*D400\*H808(mm)

DG62-2 W1050\*D400\*H808(mm)

DG61-2 W816\*D400\*H808(mm)