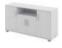

## Large storage Smart cabinet

The open section has a height of 1668mm and is designed with 12 mobile plates creating 16 separate grids for your free storage arrangement. Stylish grey glass door blended with wood grain pattern, adding more aesthetics to the space.

1668mm

### **Product Specifications**

DG98-2 W796\*D400\*H1956(mm) DG98A-2 W783\*D379\*H1956(mm)

DG51-2 W2016\*D400\*H1668(mm)

DG52-2 W2414\*D400\*H1668(mm)

DG88-2 W1200\*D400\*H1202(mm)

DG89-2 W1200\*D400\*H1202(mm)