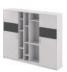

## Open/private storage, making storage convenient and easy

The colorful cabinet doors perfectly separate open and private storage space. The open shelf allows visitors to help themselves without cautiousness, while the private storage ideally creates a neat and tidy environment for the office. The size of each shelf unit ideally fits 360mm standard folders, ensuring convenience in common areas.

## Coded lock cabinet strengthens your privacy

The coded locks have simple mechanism, setting a password only needs three steps. Further equipped with a key in case of forgetting the password, it is your first choice for private storage. With free selection of 10 colors, the middle layer can be customized to lighten the space.