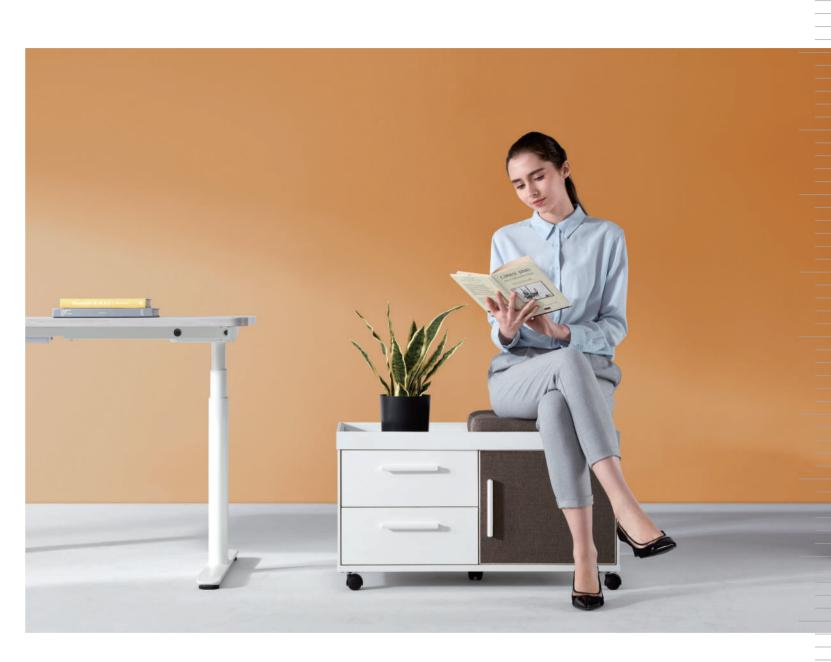

# Movable cabinet that is good to sit on

65mm soft cushion, could be moved left and right as needed; 5 omni-directional castors, make the cabinet flexible and steady; this cabinet is good to sit on when having a little chat or a quick meeting.

450mm

Meticulous techniques, a surprise in your office

The combination of wood and fabric gives it a soft touch. The seamless binding techniques make the drawers and doors the same outside and inside. The 796mm\*396mm tray is suitable for storage and growing plants, making your office as sweet as your home.