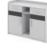

With a height of 858mm and open/enclosed cubic storage space, this file cabinet decorated with grey glasses can be used as a partition of office space without blocking communication between colleagues.

W2400\*D1200\*H1100(mm)

DG11-2 W1800\*D800\*H1100(mm) W1600\*D800\*H1100(mm)

DG65-2 W1996\*D400\*H858(mm)

W1578\*D400\*H858(mm)

DG63-2 W1669\*D400\*H808(mm)

DG62-2 W1050\*D400\*H808(mm)

DG61-2 W816\*D400\*H808(mm)