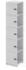

## Large storage Smart cabinet

The open section has a height of 1668mm and is designed with 12 mobile plates creating 16 separate grids for your free storage arrangement. Stylish grey glass door blended with wood grain pattern, adding more aesthetics to the space.

1668mm