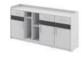

1956mm

The file cabinets of 1956mm are suitable for the standard storey height, and designed with open-plan display shelves, the file cabinets are the perfect place for decorations and photo of the brilliant moment, unconsciously arousing certain memories. Whether it is to-be-approved file, conference material, or personal items, all items can be classified and well organized in our file cabinets. M Cabinet, your full-time assistant.

1956mm

12 colors of upholstery, waiting to express your own style

With fine colored upholstery, the cabinet endows the space with mildness and gentleness. Free color collocations liven up the whole space effortlessly, and the infinite extended cabinet collocations cater to various space needs. The large storage space allows it to be shared by staffs without breaking its neatness and order.

### **Product Specifications**

DG98-2 W796\*D400\*H1956(mm) DG98A-2 W783\*D379\*H1956(mm)

DG51-2 W2016\*D400\*H1668(mm)

DG52-2 W2414\*D400\*H1668(mm)

DG88-2 W1200\*D400\*H1202(mm)

DG89-2 W1200\*D400\*H1202(mm)