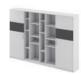

1956mm

The file cabinets of 1956mm are suitable for the standard storey height, and designed with open-plan display shelves, the file cabinets are the perfect place for decorations and photo of the brilliant moment, unconsciously arousing certain memories. Whether it is to-be-approved file, conference material, or personal items, all items can be classified and well organized in our file cabinets. M Cabinet, your full-time assistant.

1956mm

12 colors of upholstery, waiting to express your own style

With fine colored upholstery, the cabinet endows the space with mildness and gentleness. Free color collocations liven up the whole space effortlessly, and the infinite extended cabinet collocations cater to various space needs. The large storage space allows it to be shared by staffs without breaking its neatness and order.