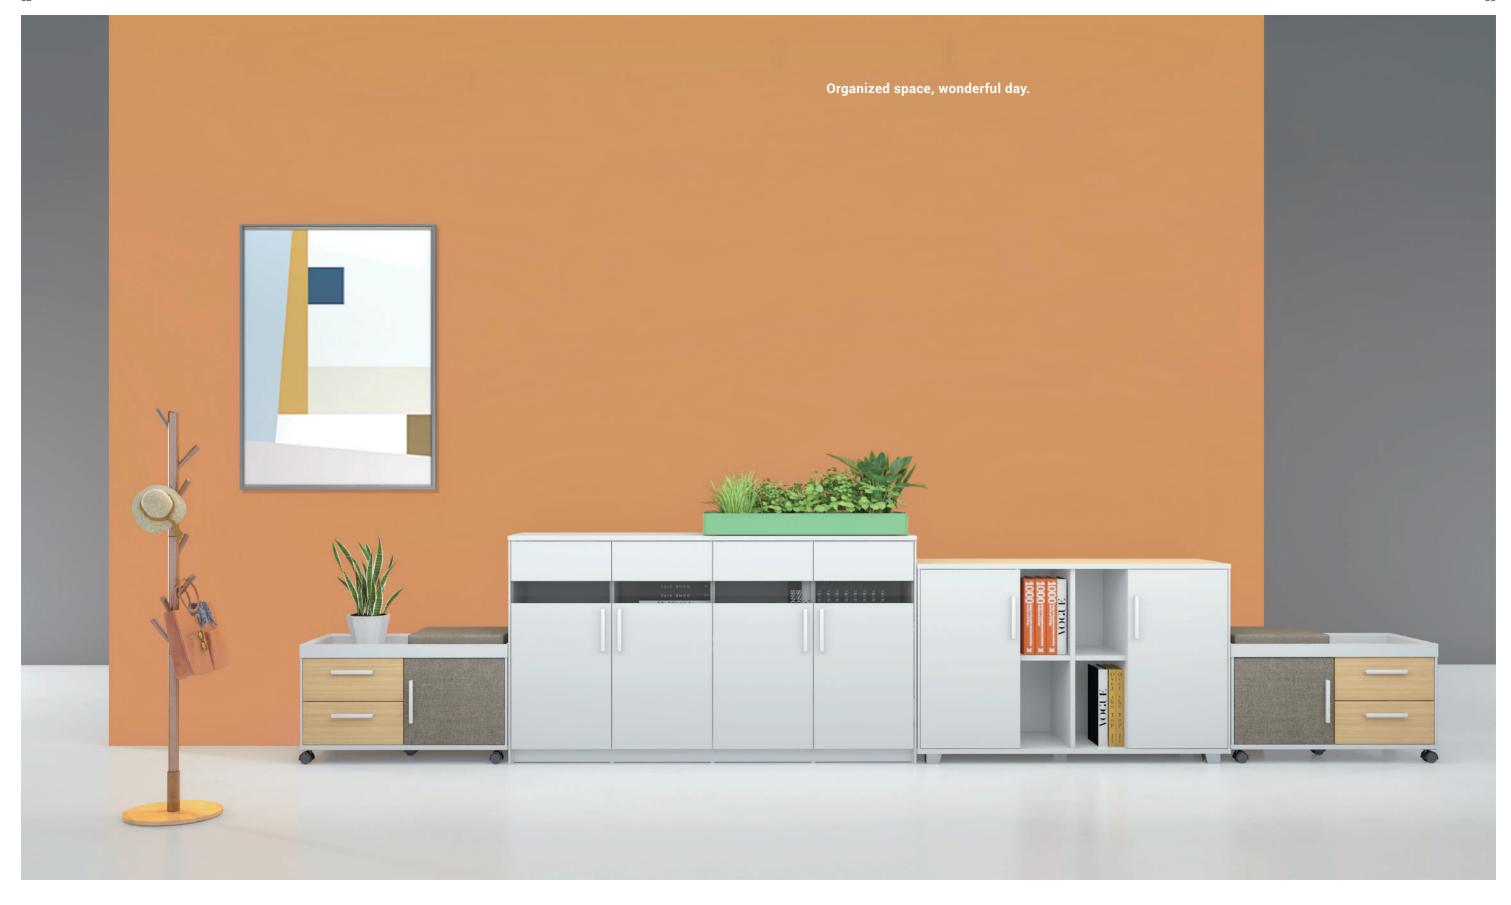

Imagine a workplace with all kinds of cabinets. Tea cabinet, file cabinet...Everything needed is ready.

People come and go in the tea room. A space for organizing and storage is thus urgently needed. The combination of drawers and cabinet surface and the irregular open cells make the organizing work much easier. The barriers around the cabinet top will always protect things on it from falling.