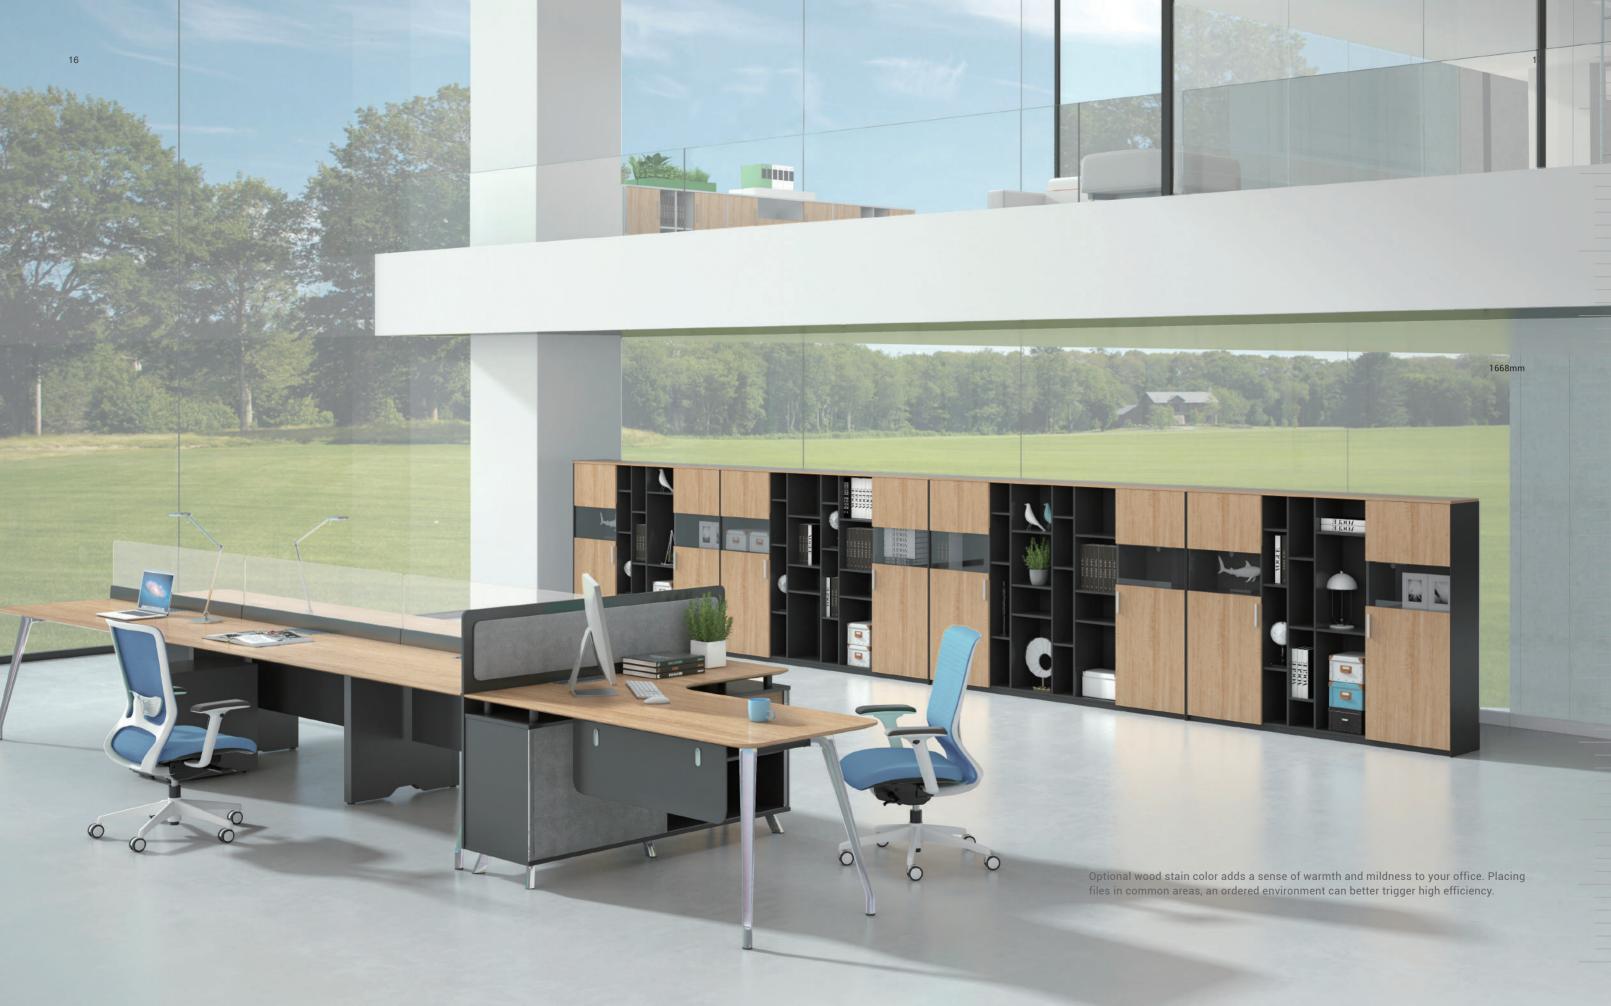

## Large storage Smart cabinet

The open section has a height of 1668mm and is designed with 12 mobile plates creating 16 separate grids for your free storage arrangement. Stylish grey glass door blended with wood grain pattern, adding more aesthetics to the space.

1668mm