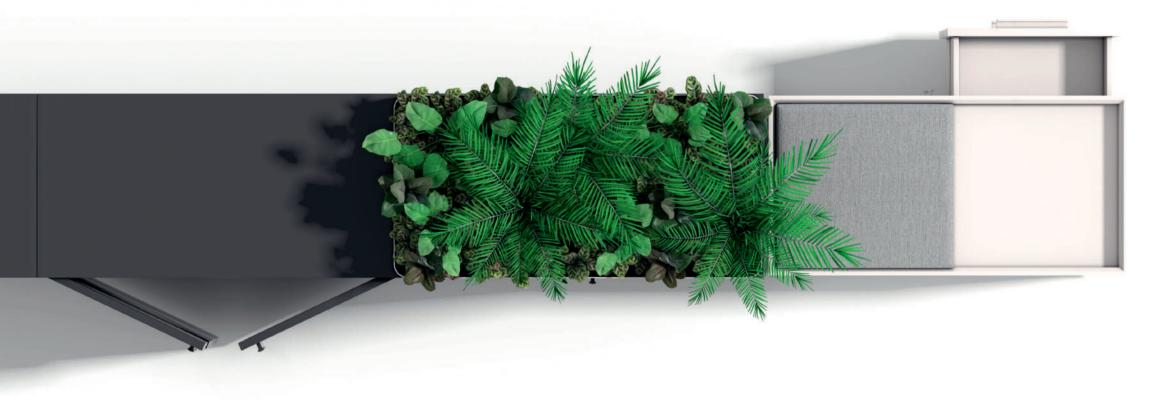

450mm

Meticulous techniques, a surprise in your office

The combination of wood and fabric gives it a soft touch. The seamless binding techniques make the drawers and doors the same outside and inside. The 796mm\*396mm tray is suitable for storage and growing plants, making your office as sweet as your home.