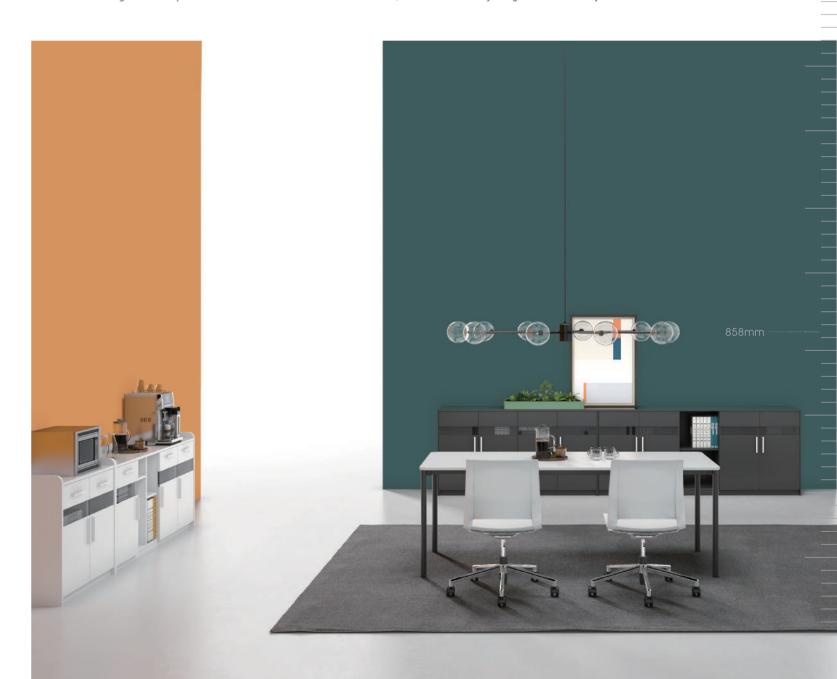

With a height of 858mm and open/enclosed cubic storage space, this file cabinet decorated with grey glasses can be used as a partition of office space without blocking communication between colleagues.