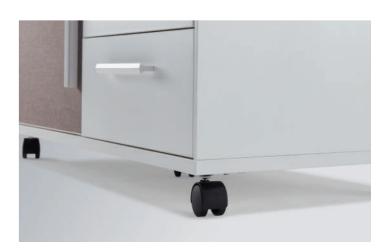

808mm

40mm height-adjustable tapered feet will guarantee the stability of the cabinet even when the ground is uneven.