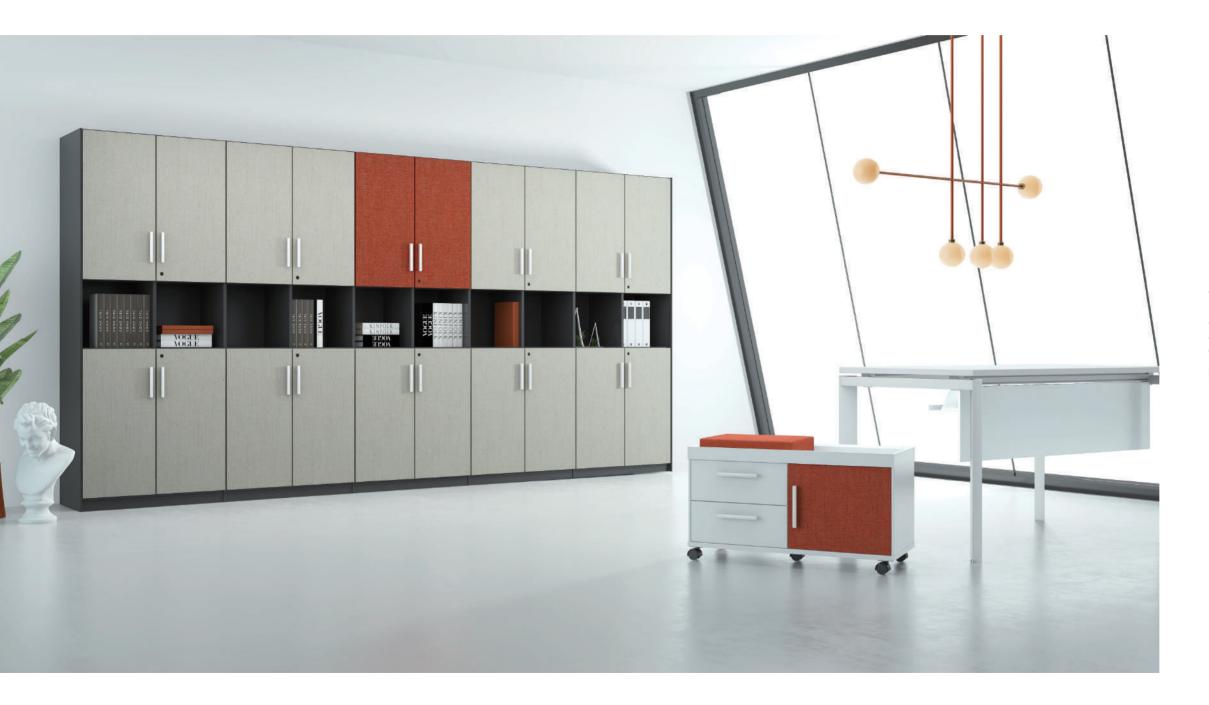

## Coded lock cabinet strengthens your privacy

The coded locks have simple mechanism, setting a password only needs three steps. Further equipped with a key in case of forgetting the password, it is your first choice for private storage. With free selection of 10 colors, the middle layer can be customized to lighten the space.