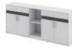

The 360mm-high double-sliding-door storage cabinet is divided evenly into 6 parts. Equipped with a GB standard three-plug socket outlet, it will ensure constant power supply for your negotiation.

Negotiation cabinet with a storage function, a win-win in working and storage