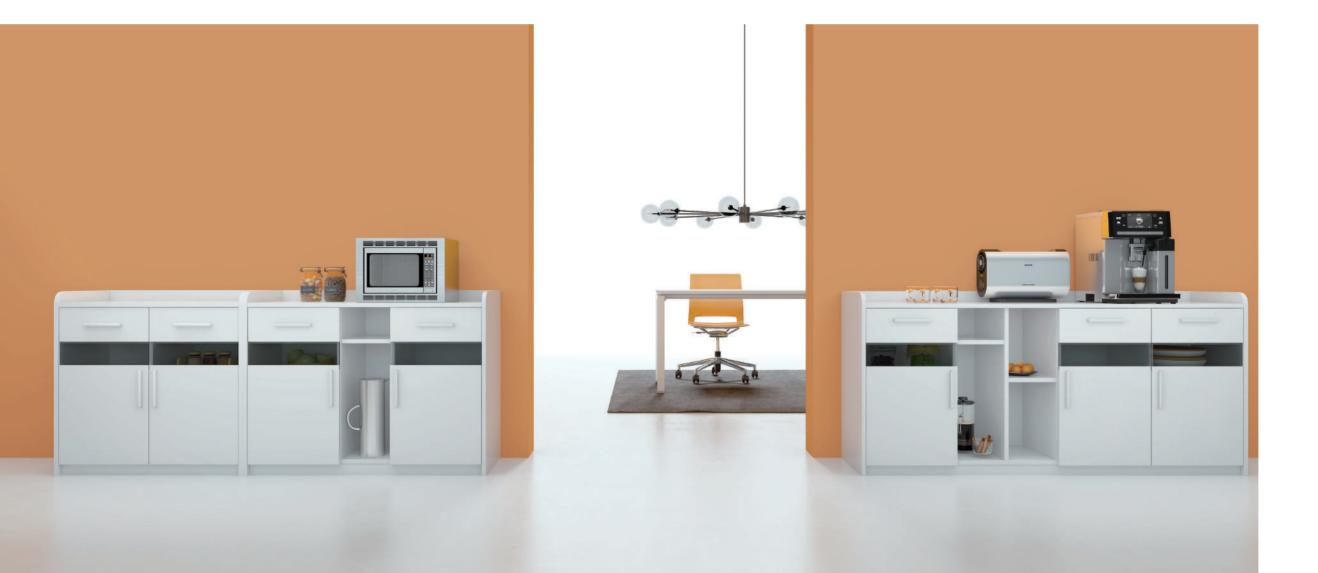

Imagine a workplace with all kinds of cabinets. Tea cabinet, file cabinet...Everything needed is ready.

People come and go in the tea room. A space for organizing and storage is thus urgently needed. The combination of drawers and cabinet surface and the irregular open cells make the organizing work much easier. The barriers around the cabinet top will always protect things on it from falling.

The 360mm-high double-sliding-door storage cabinet is divided evenly into 6 parts. Equipped with a GB standard three-plug socket outlet, it will ensure constant power supply for your negotiation.

Negotiation cabinet with a storage function, a win-win in working and storage