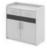

The 360mm-high double-sliding-door storage cabinet is divided evenly into 6 parts. Equipped with a GB standard three-plug socket outlet, it will ensure constant power supply for your negotiation.

Negotiation cabinet with a storage function, a win-win in working and storage

W2400\*D1200\*H1100(mm)

DG11-2 W1800\*D800\*H1100(mm) W1600\*D800\*H1100(mm)

DG65-2 W1996\*D400\*H858(mm)

W1578\*D400\*H858(mm)

DG63-2 W1669\*D400\*H808(mm)

DG62-2 W1050\*D400\*H808(mm)

DG61-2 W816\*D400\*H808(mm)