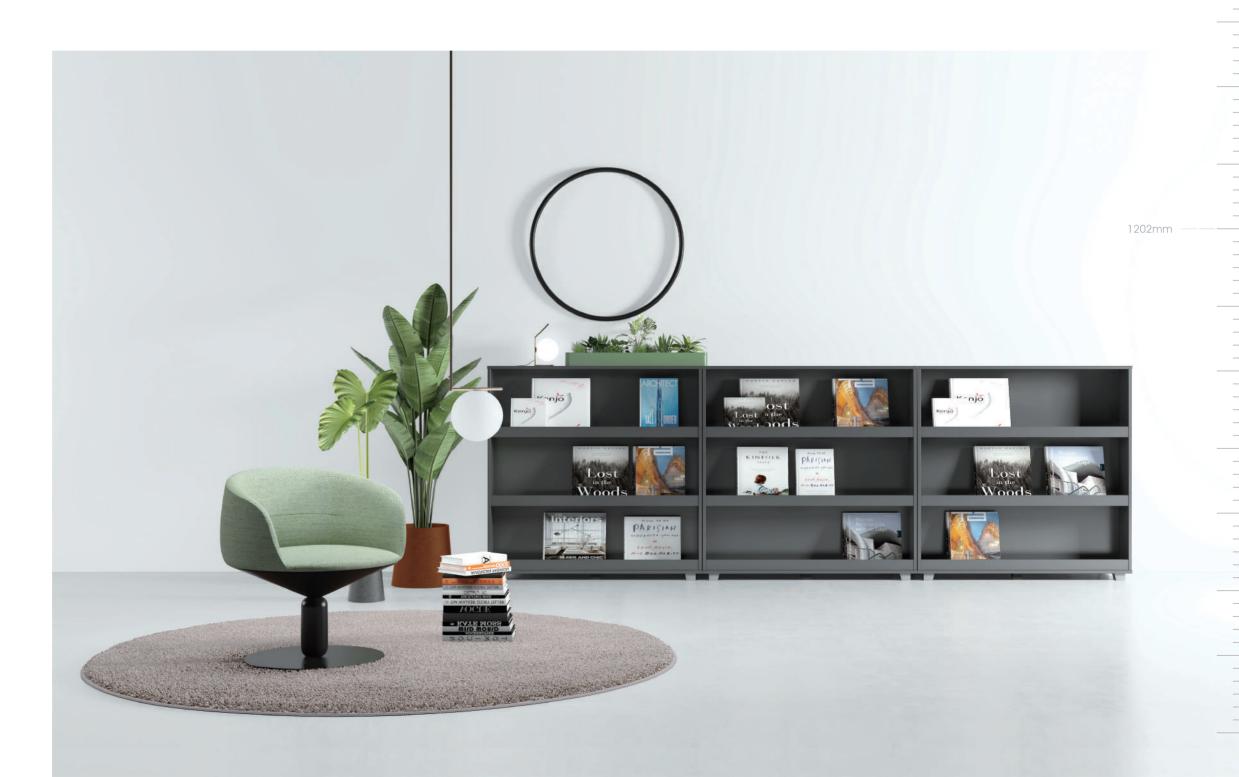

## **Newspaper Cabinet**

Read a book to relax yourself and get some inspiration from stressful work. The 1202mm newspaper cabinet with 60mm high panel creates convenience and enhances office learning environment for keeping abreast of the trend.