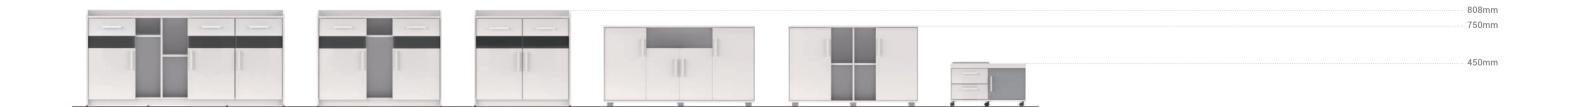

808mm

40mm height-adjustable tapered feet will guarantee the stability of the cabinet even when the ground is uneven.

450mm

Meticulous techniques, a surprise in your office

The combination of wood and fabric gives it a soft touch. The seamless binding techniques make the drawers and doors the same outside and inside. The 796mm\*396mm tray is suitable for storage and growing plants, making your office as sweet as your home.