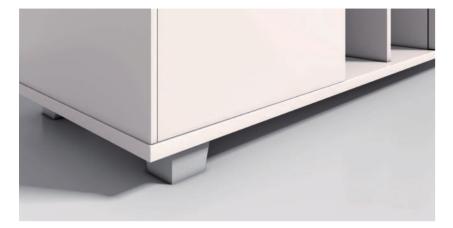

808mm

40mm height-adjustable tapered feet will guarantee the stability of the cabinet even when the ground is uneven.