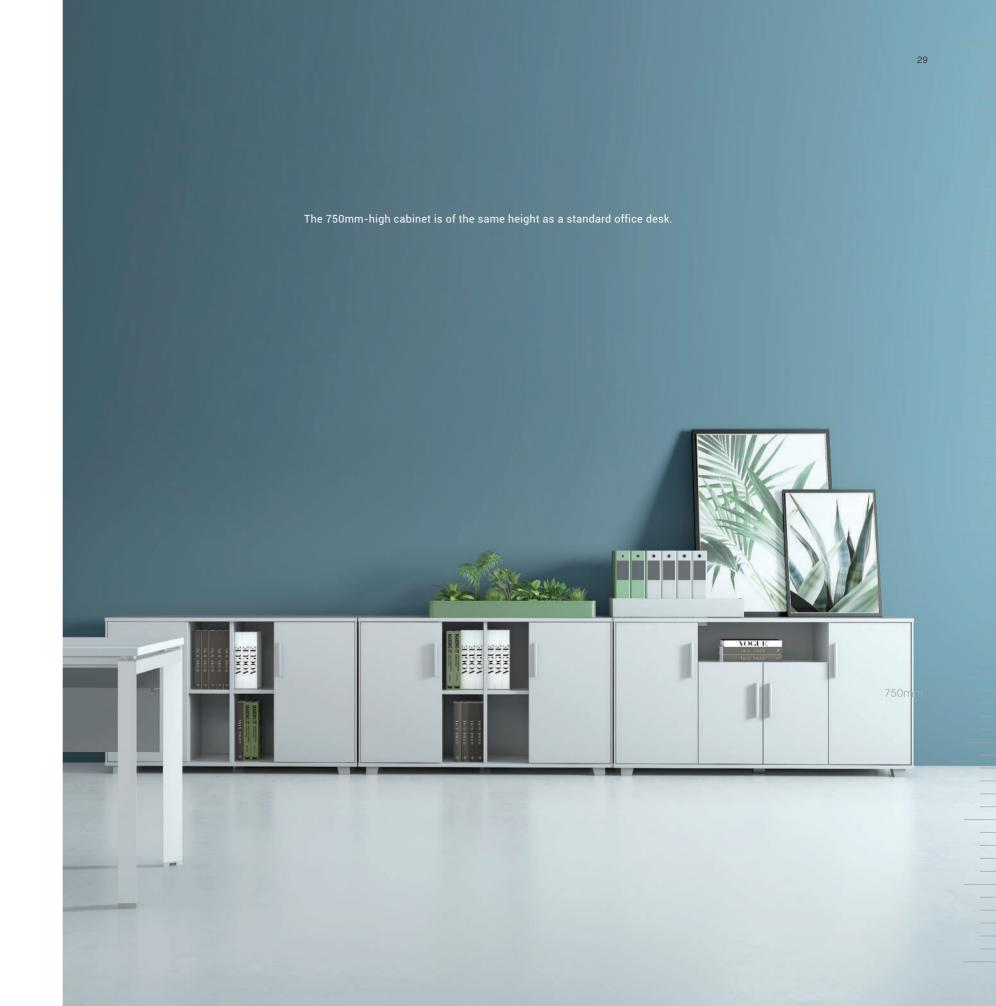

DG79-2 W1412\*D400\*H750(mm)

DG78-2 W1212\*D400\*H750(mm)

W800\*D400\*H450(mm)

DGMM-2 W774\*D670\*H18(mm) W774\*D770\*H18(mm) W774\*D1122\*H18(mm)

DGMM-2 W774\*D670\*H18(mm) W774\*D770\*H18(mm) W774\*D1122\*H18(mm)