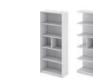

## Open/private storage, making storage convenient and easy

The colorful cabinet doors perfectly separate open and private storage space. The open shelf allows visitors to help themselves without cautiousness, while the private storage ideally creates a neat and tidy environment for the office. The size of each shelf unit ideally fits 360mm standard folders, ensuring convenience in common areas.