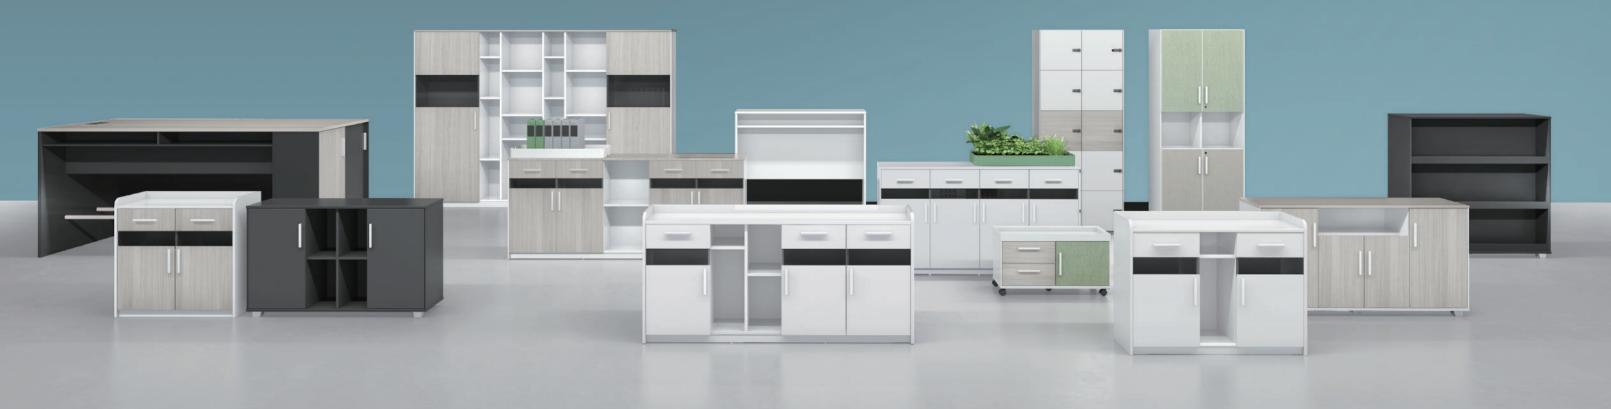

**M CABINET** 

## Cabinet Family, One-Stop Solution to Your Needs

You cannot just sit in the office without an office desk, but an office cabinet is less necessary. However, the pursuit of staff well-being calls for well-organized storage, just like beautiful clothes need matching bags. File cabinet family comes in various types with multiple storage ways. With it, say goodbye to the cluttered office, no messy documents and no clothes here and there, just enjoy reading, tasting tea or free chat in clean and neat surroundings.

Various standard heights of cabinets can be used as a combiner or separator of office space.

Our devotion to neatness and order endows our cabinets with extraordinary versatility.

Well-organized, thoughtful like an assistant