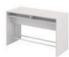

## **Newspaper Cabinet**

Read a book to relax yourself and get some inspiration from stressful work. The 1202mm newspaper cabinet with 60mm high panel creates convenience and enhances office learning environment for keeping abreast of the trend.