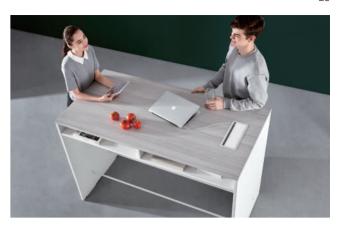

The 360mm-high double-sliding-door storage cabinet is divided evenly into 6 parts. Equipped with a GB standard three-plug socket outlet, it will ensure constant power supply for your negotiation.

Negotiation cabinet with a storage function, a win-win in working and storage