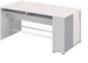

## **Newspaper Cabinet**

Read a book to relax yourself and get some inspiration from stressful work. The 1202mm newspaper cabinet with 60mm high panel creates convenience and enhances office learning environment for keeping abreast of the trend.