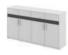

## Coded lock cabinet strengthens your privacy

The coded locks have simple mechanism, setting a password only needs three steps. Further equipped with a key in case of forgetting the password, it is your first choice for private storage. With free selection of 10 colors, the middle layer can be customized to lighten the space.