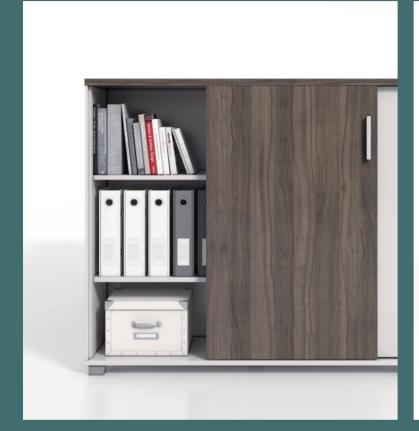

## Open/private storage, making storage convenient and easy

The colorful cabinet doors perfectly separate open and private storage space. The open shelf allows visitors to help themselves without cautiousness, while the private storage ideally creates a neat and tidy environment for the office. The size of each shelf unit ideally fits 360mm standard folders, ensuring convenience in common areas.