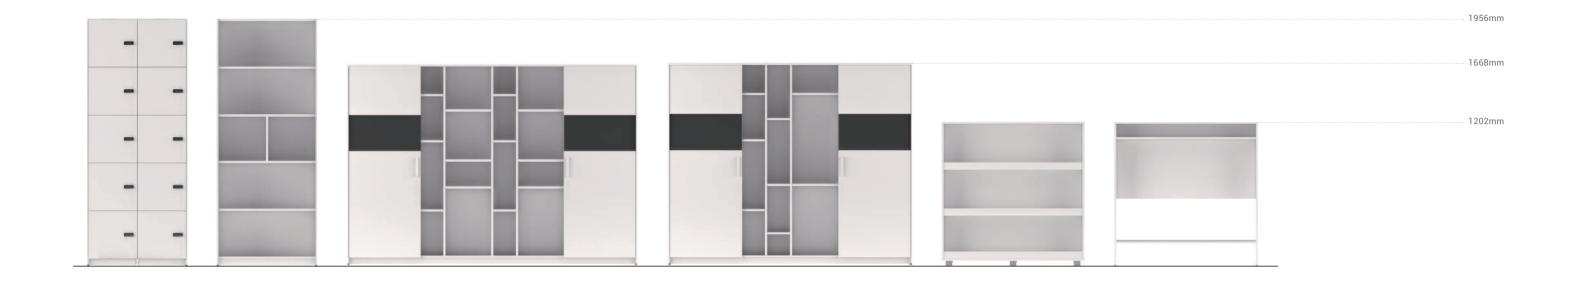

1956mm

The file cabinets of 1956mm are suitable for the standard storey height, and designed with open-plan display shelves, the file cabinets are the perfect place for decorations and photo of the brilliant moment, unconsciously arousing certain memories. Whether it is to-be-approved file, conference material, or personal items, all items can be classified and well organized in our file cabinets. M Cabinet, your full-time assistant.

## Large storage Smart cabinet

The open section has a height of 1668mm and is designed with 12 mobile plates creating 16 separate grids for your free storage arrangement. Stylish grey glass door blended with wood grain pattern, adding more aesthetics to the space.

1668mm

## **Newspaper Cabinet**

Read a book to relax yourself and get some inspiration from stressful work. The 1202mm newspaper cabinet with 60mm high panel creates convenience and enhances office learning environment for keeping abreast of the trend.

### **Product Specifications**

DG98-2 W796\*D400\*H1956(mm) DG98A-2 W783\*D379\*H1956(mm)

DG51-2 W2016\*D400\*H1668(mm)

DG52-2 W2414\*D400\*H1668(mm)

DG88-2 W1200\*D400\*H1202(mm)

DG89-2 W1200\*D400\*H1202(mm)