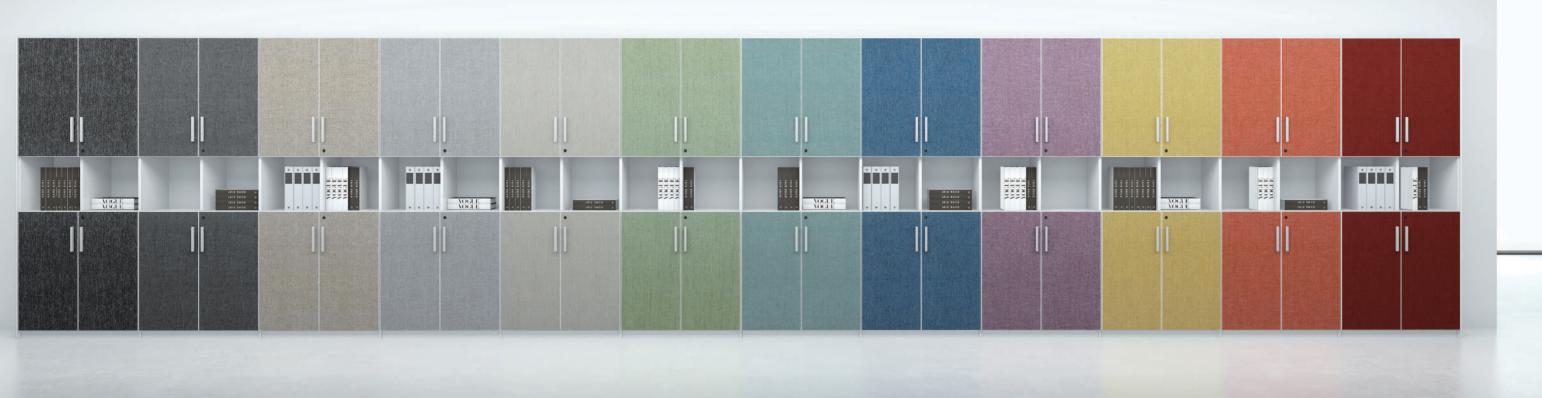

1956mm

12 colors of upholstery, waiting to express your own style

With fine colored upholstery, the cabinet endows the space with mildness and gentleness. Free color collocations liven up the whole space effortlessly, and the infinite extended cabinet collocations cater to various space needs. The large storage space allows it to be shared by staffs without breaking its neatness and order.