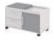

The 360mm-high double-sliding-door storage cabinet is divided evenly into 6 parts. Equipped with a GB standard three-plug socket outlet, it will ensure constant power supply for your negotiation.

Negotiation cabinet with a storage function, a win-win in working and storage

W2400\*D1200\*H1100(mm)

DG11-2 W1800\*D800\*H1100(mm) W1600\*D800\*H1100(mm)

DG65-2 W1996\*D400\*H858(mm)

W1578\*D400\*H858(mm)

DG63-2 W1669\*D400\*H808(mm)

DG62-2 W1050\*D400\*H808(mm)

DG61-2 W816\*D400\*H808(mm)