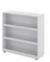

With a height of 858mm and open/enclosed cubic storage space, this file cabinet decorated with grey glasses can be used as a partition of office space without blocking communication between colleagues.