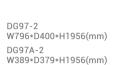

### **Product Specifications**

DG98-2 W796\*D400\*H1956(mm) DG98A-2 W783\*D379\*H1956(mm)

DG51-2 W2016\*D400\*H1668(mm)

DG52-2 W2414\*D400\*H1668(mm)

DG88-2 W1200\*D400\*H1202(mm)

DG89-2 W1200\*D400\*H1202(mm)