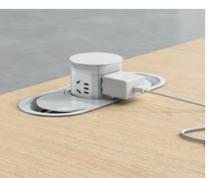

The desktop is equipped with a pressand-popup socket where users can find sufficient room for two/three-pin and USB plugs.

Furniture design should be user-oriented. This mobility cabinet with a drawer and open storage can be moved freely under the desk to adapt to different use habits. It can also be used as an independent cabinet for magazines and potted plants.