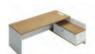

# Heightened Cabinet, Enlarge the Storage Capacity

When the desktop is fully used, what else can be done for more storage place? The heightened cabinet is designed with one more drawer and its top for placing some decorations or plants. All wires are concealed inside the desktop, maintaining the overall neatness.

Routing system is concealed inside the desk to obtain overall neatness.

The drawer and the top shelf are perfect to place documents, books, and bags.

Feet rest design offers comfortable support in both standing and sitting gestures.