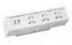

The desktop is equipped with a pressand-popup socket where users can find sufficient room for two/three-pin and USB plugs.

Furniture design should be user-oriented. This mobility cabinet with a drawer and open storage can be moved freely under the desk to adapt to different use habits. It can also be used as an independent cabinet for magazines and potted plants.