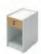

The desktop is equipped with a pressand-popup socket where users can find sufficient room for two/three-pin and USB plugs.

Furniture design should be user-oriented. This mobility cabinet with a drawer and open storage can be moved freely under the desk to adapt to different use habits. It can also be used as an independent cabinet for magazines and potted plants.

Storage accessories can be hung on the side panel top for sorting and storing office objects, saving desktop spaces for further use.