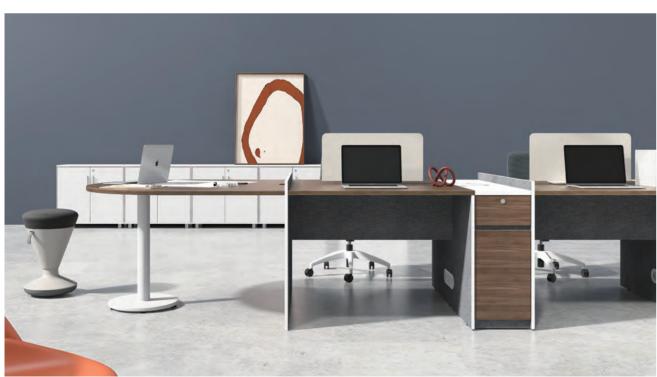

The desktop is equipped with a pressand-popup socket where users can find sufficient room for two/three-pin and USB plugs.

Furniture design should be user-oriented. This mobility cabinet with a drawer and open storage can be moved freely under the desk to adapt to different use habits. It can also be used as an independent cabinet for magazines and potted plants.

Storage accessories can be hung on the side panel top for sorting and storing office objects, saving desktop spaces for further use.

# Heightened Cabinet, Enlarge the Storage Capacity

When the desktop is fully used, what else can be done for more storage place? The heightened cabinet is designed with one more drawer and its top for placing some decorations or plants. All wires are concealed inside the desktop, maintaining the overall neatness.

Routing system is concealed inside the desk to obtain overall neatness.

The drawer and the top shelf are perfect to place documents, books, and bags.

Feet rest design offers comfortable support in both standing and sitting gestures.