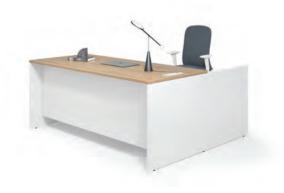

# Heightened Cabinet, Enlarge the Storage Capacity

When the desktop is fully used, what else can be done for more storage place? The heightened cabinet is designed with one more drawer and its top for placing some decorations or plants. All wires are concealed inside the desktop, maintaining the overall neatness.

Routing system is concealed inside the desk to obtain overall neatness.

The drawer and the top shelf are perfect to place documents, books, and bags.

Feet rest design offers comfortable support in both standing and sitting gestures.