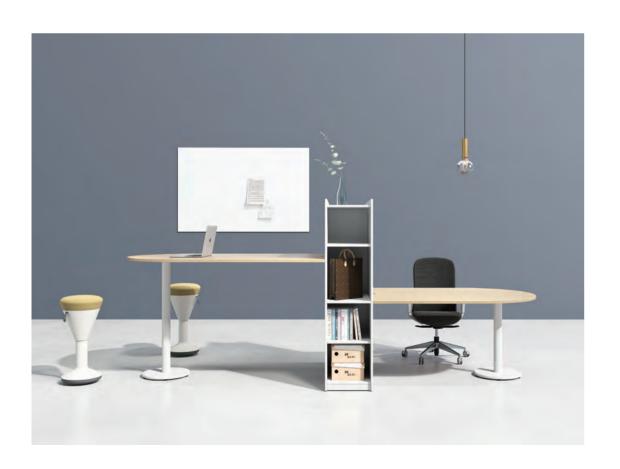

# **Brainstorming Mode Extension Board at Hand, Small Discussion with Ease**

Collective discussion and decision may occur at any time, while a meeting room is not always within reach. The interconnectivity of Natural Joy's conference table panels invokes nearby cooperation. High and low conference tables can be added to work desk and partition cabinet to form a mini chatting area, benefiting fast inspection of plans among a group of 3 to 5 persons. Every individual's time is priceless. The time spent on booking and waiting for a meeting room can be used on things much more meaningful.

Partition cabinet not only takes in public items and brings an orderly environment, but also creates borders.