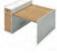

# Heightened Cabinet, Enlarge the Storage Capacity

When the desktop is fully used, what else can be done for more storage place? The heightened cabinet is designed with one more drawer and its top for placing some decorations or plants. All wires are concealed inside the desktop, maintaining the overall neatness.

Routing system is concealed inside the desk to obtain overall neatness.

The drawer and the top shelf are perfect to place documents, books, and bags.

Feet rest design offers comfortable support in both standing and sitting gestures.