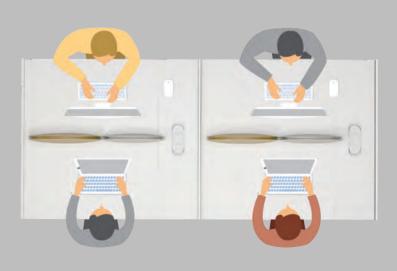

# A Combination of High and Low-talk Whenever You Want

The set-up of high-and-low work station inspires the automatic exchanges among employees in a frequent rate. The interaction offers an optimized solution to office communication system. When off-the-cuff dialogue occurs, they simply rise from low desk and chat at high desk. Low desk allows concentration while high desk enables short talks. Two work modes can be realized in a much more convenient way within one space.

# Leisure & Work Mode A Relaxation Area that Brings Us Together

The happiness of employees requires involvement of social and leisure activities during work. With sofas involved, we transform part of space into a leisure or free-talk area, where employees can get away with work, take a sip of coffee and have free chats. Spirited and energized, workers lift their output and thus a benign cycle is formed.