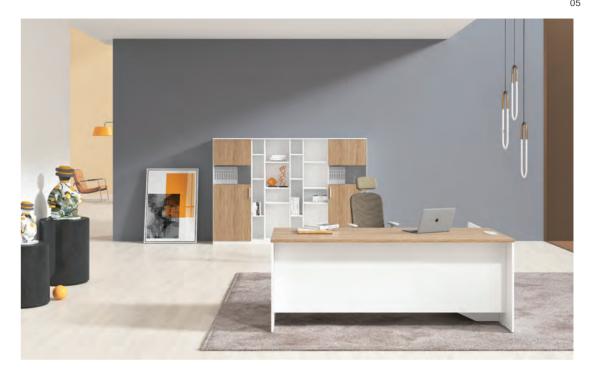

# 

**Independent Office Space, Immerse in Work** 

# **Dual-Purpose Storage—Sufficient and Convenient**

Upgrade underdesk storage with the open shelf cabinet of Natural Joy! The upper shelves are perfect to place books, documents, and tools of frequent use. The bottom lockable drawer ensures sufficient privacy and the shelf alongside has a two-shelf height for large-size objects. The bottom shelve elevation frees the cabinet from moist and dirt. Clear, convenient, and neat.

# Concise yet Exquisite Details: Leadership Climate

Sometimes less is more: less decorative elements in product appearance, more emphasis on space applicability. One color is used as the dominant color while another appears partially as a harmonious match, making the space neat and elegant. Natural Joy reflects a crucial tenet: Furniture is indeed the server of people and spaces.