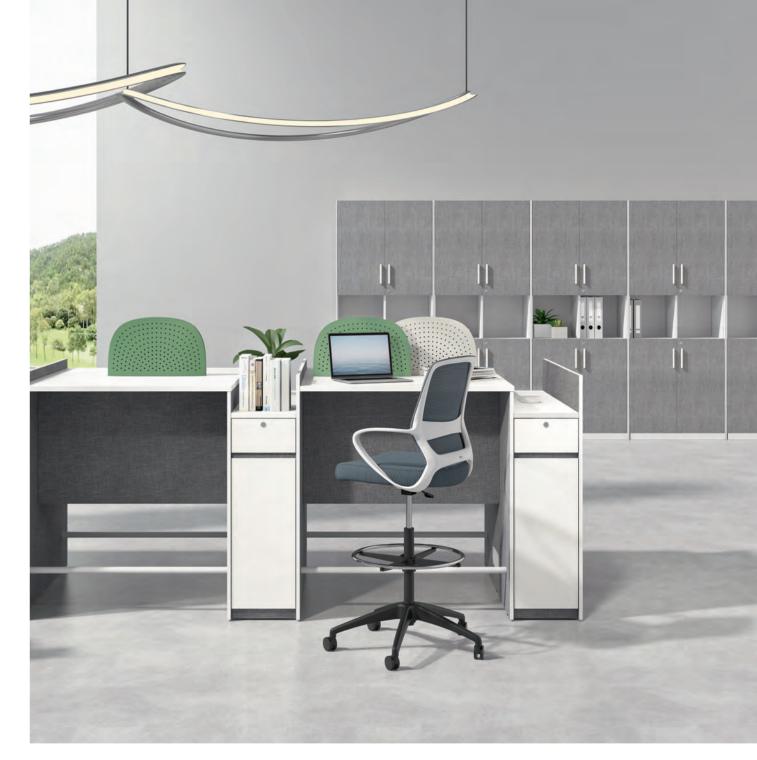

# High Desk for Sit-to-Stand Working

According to statistics, people spent 50%~70% of the working hours sitting, resulting in back and neck pain, and repetitive stress injury. Sit on a high stool matched with Natural Joy high desk can help promote blood circulation in lower limbs and relieve sedentary stress. With body feeling more comfortable, working engagement can be improved.

The side cabinet with a large capacity is sufficient in sorting and storing objects.

**CHAPTER** 

**Composite Office Space, Ecosystem for Collaboration** 

**Team Cooperation Mode Supervisors and Employees, United as One** 