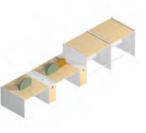

Traditional long desk (48 people)—
1200mm wide, no personal storing space, sitting mode only

Natural Joy small space solution (56 people)— 1036mm wide, be matched with systematic storage accessory and long desk

Compared with traditional long office desks, Natural Joy makes better use of space and allows incessant development if necessary. With the help of it, a space can accommodate 17% more workers. It offers a human-oriented atmosphere and cares a lot about physical and mental health of employees.