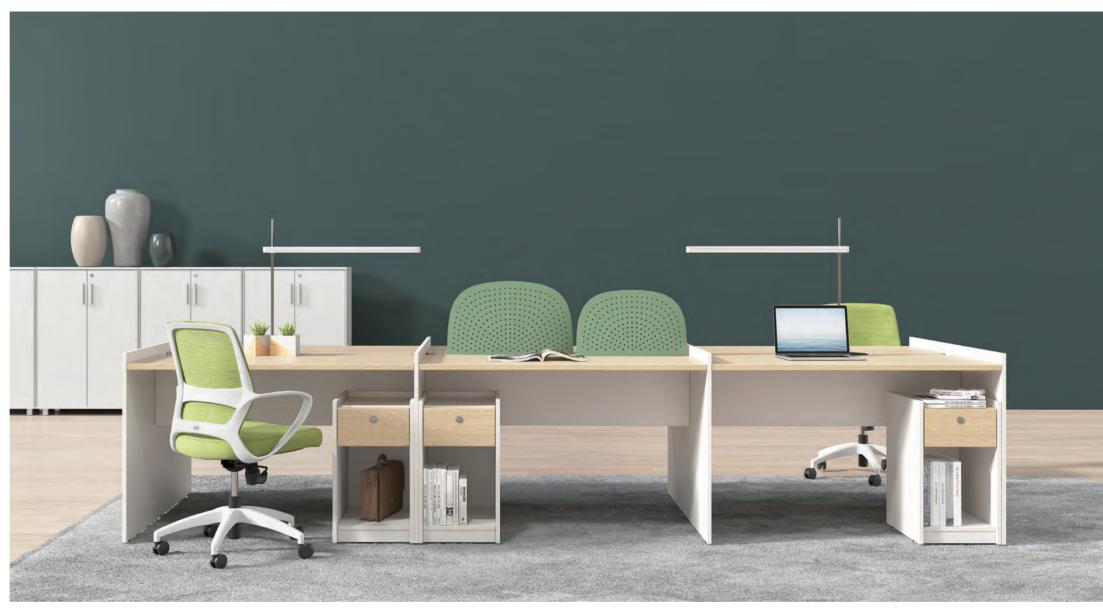

# **Dual-Purpose Storage—Sufficient and Convenient**

Upgrade underdesk storage with the open shelf cabinet of Natural Joy! The upper shelves are perfect to place books, documents, and tools of frequent use. The bottom lockable drawer ensures sufficient privacy and the shelf alongside has a two-shelf height for large-size objects. The bottom shelve elevation frees the cabinet from moist and dirt. Clear, convenient, and neat.

# Heightened Side Panel, More Vertical Storage

When more storage space is required, why not choose a heightened side panel? Two multiuse peg boards with included hanging trays can be mounted on the top of the panel for offices tools, books, and documents. They are more visible and touchable in vertical storage, and more space on the desktop can be saved for further use.

The desktop is equipped with a pressand-popup socket where users can find sufficient room for two/three-pin and USB plugs.

Furniture design should be user-oriented. This mobility cabinet with a drawer and open storage can be moved freely under the desk to adapt to different use habits. It can also be used as an independent cabinet for magazines and potted plants.

Storage accessories can be hung on the side panel top for sorting and storing office objects, saving desktop spaces for further use.

# Heightened Cabinet, Enlarge the Storage Capacity

When the desktop is fully used, what else can be done for more storage place? The heightened cabinet is designed with one more drawer and its top for placing some decorations or plants. All wires are concealed inside the desktop, maintaining the overall neatness.