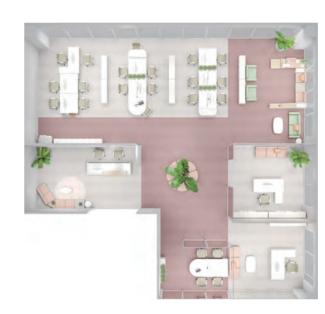

## Concentration mode

Standard workstation (H750mm) for four people

High seat workstation (H1150mm) for four people

Standard workstation (H750mm) for four people

Independent executive workstation

# Collaboration mode

Standard workstation (H750mm) for four people + collaboration area

High seat workstation (H1150mm) for four people + lounge area

Standard workstation (H750mm) for four + high desk negotiation area

Independent executive workstation + standard staff workstation