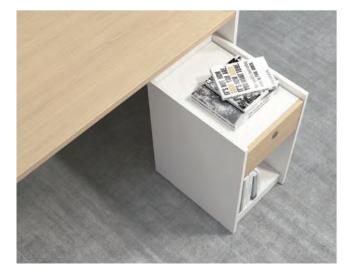

The desktop is equipped with a pressand-popup socket where users can find sufficient room for two/three-pin and USB plugs.

Furniture design should be user-oriented. This mobility cabinet with a drawer and open storage can be moved freely under the desk to adapt to different use habits. It can also be used as an independent cabinet for magazines and potted plants.