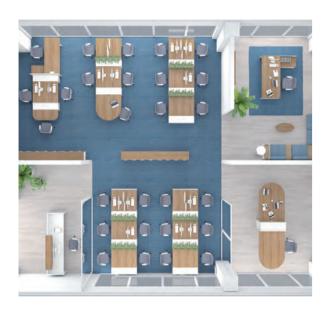

# Customized 100m<sup>2</sup> scientific style space

# **Collaboration workstation**

It's quite popular among electronic-gaming and IT industrials with its clean and tech aura. Composite working modes satisfy needs of numerous meetings, multiple changes, and instant discussions in these industries.

# **Concentration workstation**

A conscientious and independent mode is commonly seen in account, administration and law departments; Simplistic white together with moderate wooden color presents a bright tune, suitable for gloomy spaces or spaces with limited area.