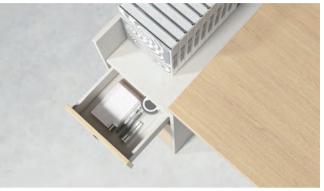

The desktop is equipped with a pressand-popup socket where users can find sufficient room for two/three-pin and USB plugs.

Furniture design should be user-oriented. This mobility cabinet with a drawer and open storage can be moved freely under the desk to adapt to different use habits. It can also be used as an independent cabinet for magazines and potted plants.