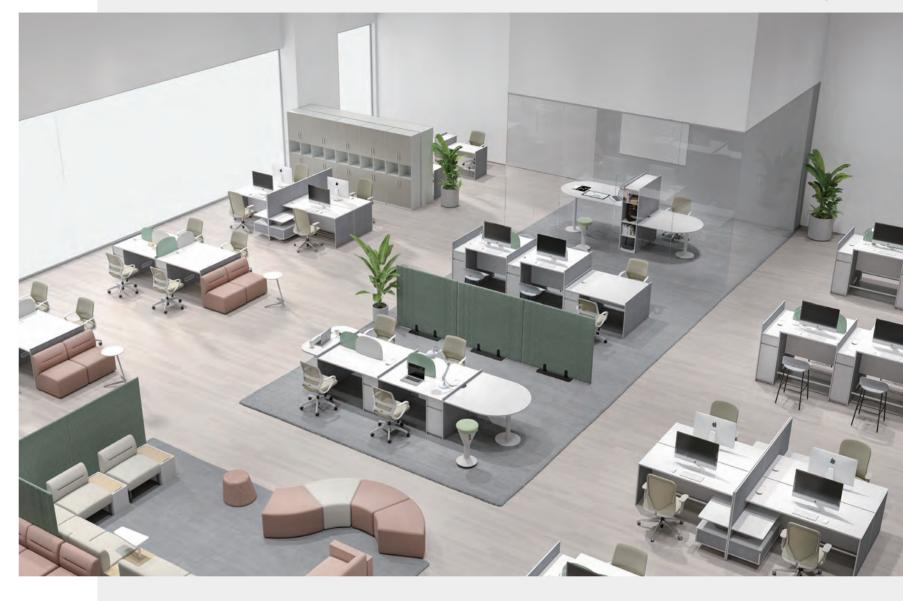

# 

**Independent Office Space, Immerse in Work** 

The side cabinet with a large capacity is sufficient in sorting and storing objects.

**CHAPTER** 

**Composite Office Space, Ecosystem for Collaboration** 

**Team Cooperation Mode Supervisors and Employees, United as One** 

The growth of a team requires the concerted efforts of both supervisors and employees. Sitting together, they communicate, cooperate with each other, assign works and supervise efficiency so there are free exchanges of inspirations; also, the time needed for conveying information, making a decision, monitoring progress and sending feedback will be greatly shortened.

# A Combination of High and Low-talk Whenever You Want

The set-up of high-and-low work station inspires the automatic exchanges among employees in a frequent rate. The interaction offers an optimized solution to office communication system. When off-the-cuff dialogue occurs, they simply rise from low desk and chat at high desk. Low desk allows concentration while high desk enables short talks. Two work modes can be realized in a much more convenient way within one space.

# **Brainstorming Mode Extension Board at Hand, Small Discussion with Ease**

Collective discussion and decision may occur at any time, while a meeting room is not always within reach. The interconnectivity of Natural Joy's conference table panels invokes nearby cooperation. High and low conference tables can be added to work desk and partition cabinet to form a mini chatting area, benefiting fast inspection of plans among a group of 3 to 5 persons. Every individual's time is priceless. The time spent on booking and waiting for a meeting room can be used on things much more meaningful.

Partition cabinet not only takes in public items and brings an orderly environment, but also creates borders.