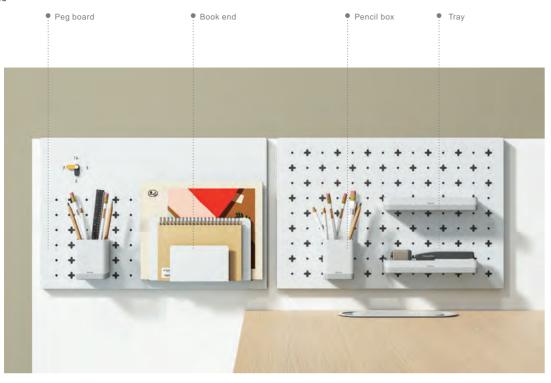

# Heightened Side Panel, More Vertical Storage

When more storage space is required, why not choose a heightened side panel? Two multiuse peg boards with included hanging trays can be mounted on the top of the panel for offices tools, books, and documents. They are more visible and touchable in vertical storage, and more space on the desktop can be saved for further use.

Storage accessories can be hung on the side panel top for sorting and storing office objects, saving desktop spaces for further use.