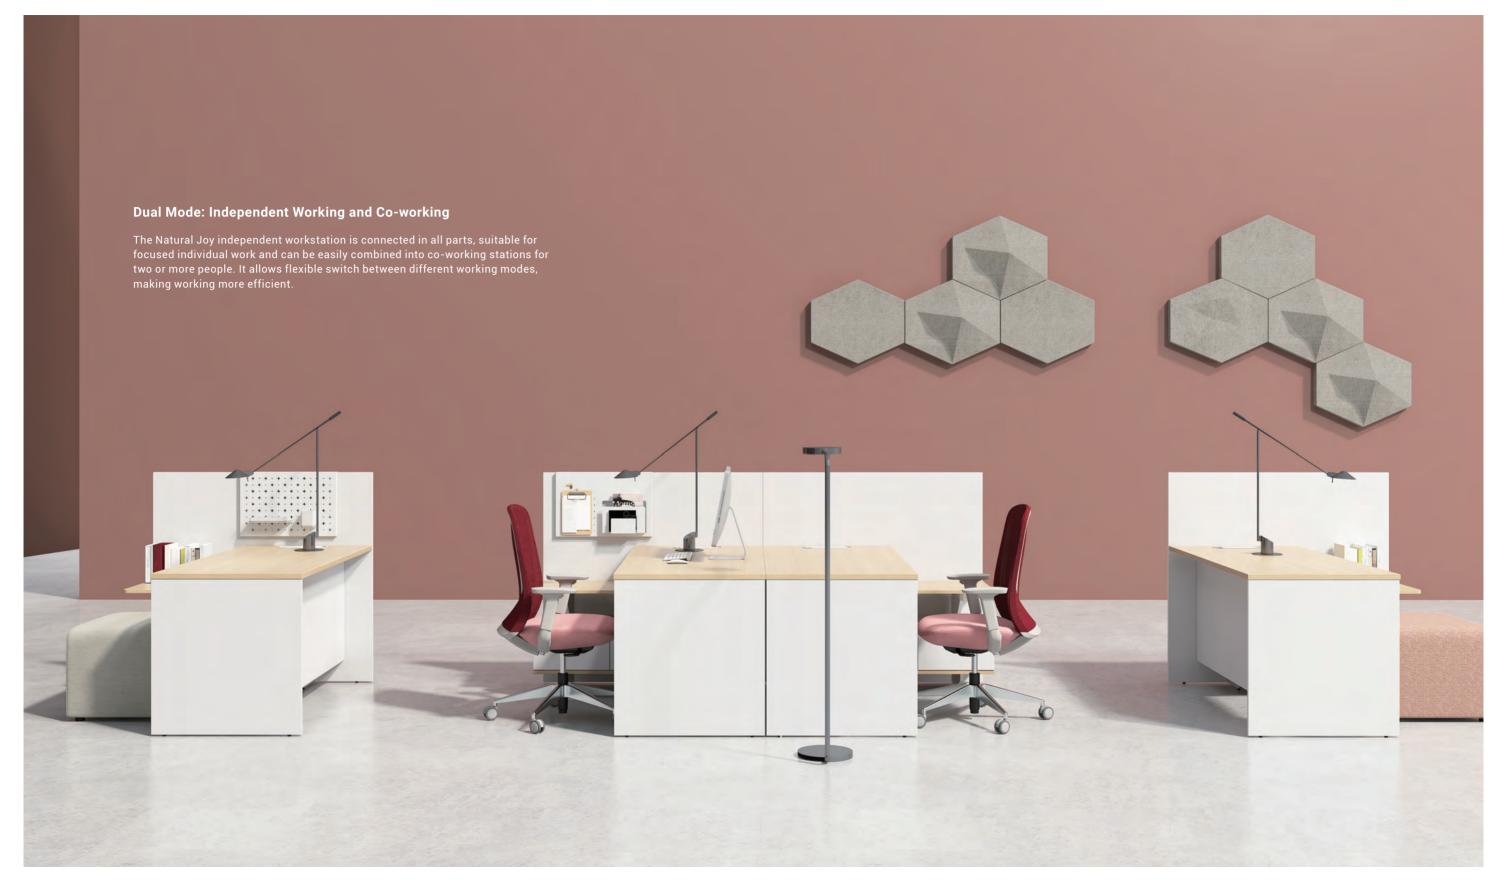

# Release "Office Output" in Space of Joyous Nature

When space effectiveness ascends to be an important measure of office efficiency, what is cherished the most? The answer is space flexibility and people's control over objects. Natural Joy series is developed based on these ideas to achieve harmony among people, space and development. With its numerous combination possibilities, Natural Joy helps create a comprehensive office system featured by "Concentration & Collaboration".

With its thoughtful and user-friendly design details, Natural Joy gives employees a feeling of being cared for. Working engagement and workplace satisfaction can be enhanced. When the environment imposes no restriction, initiative and creativity are expected to increase in a significant way: "office output" can be further released, which facilitates healthy development of enterprises in the long run.