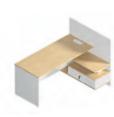

# **Dual-Purpose Storage—Sufficient and Convenient**

Upgrade underdesk storage with the open shelf cabinet of Natural Joy! The upper shelves are perfect to place books, documents, and tools of frequent use. The bottom lockable drawer ensures sufficient privacy and the shelf alongside has a two-shelf height for large-size objects. The bottom shelve elevation frees the cabinet from moist and dirt. Clear, convenient, and neat.

The desktop is equipped with a pressand-popup socket where users can find sufficient room for two/three-pin and USB plugs.

Furniture design should be user-oriented. This mobility cabinet with a drawer and open storage can be moved freely under the desk to adapt to different use habits. It can also be used as an independent cabinet for magazines and potted plants.