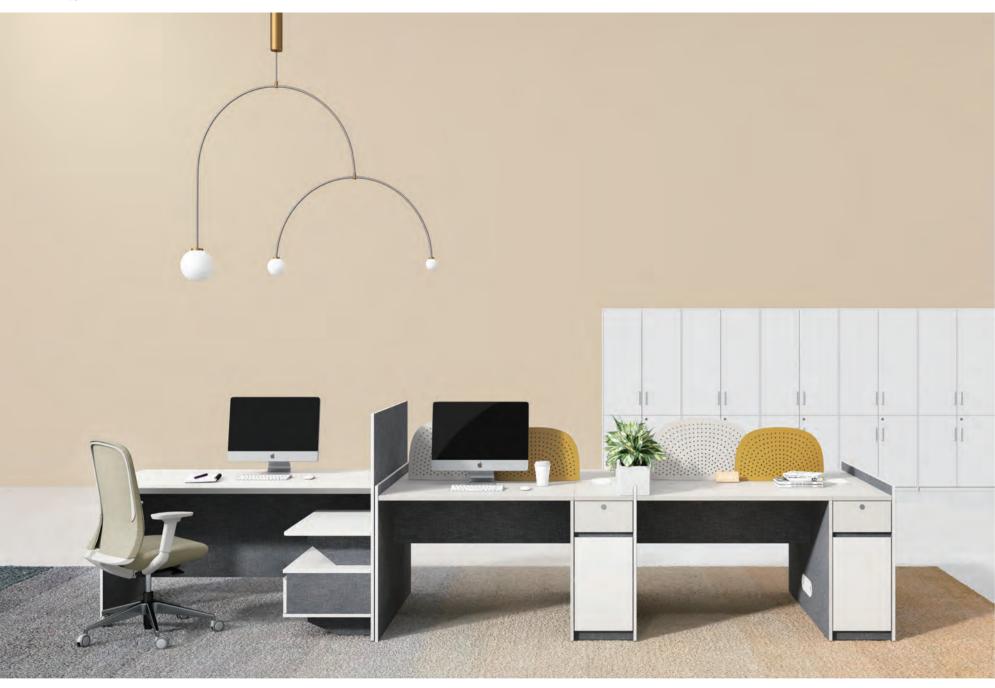

The side cabinet with a large capacity is sufficient in sorting and storing objects.

**CHAPTER** 

**Composite Office Space, Ecosystem for Collaboration** 

**Team Cooperation Mode Supervisors and Employees, United as One** 

The growth of a team requires the concerted efforts of both supervisors and employees. Sitting together, they communicate, cooperate with each other, assign works and supervise efficiency so there are free exchanges of inspirations; also, the time needed for conveying information, making a decision, monitoring progress and sending feedback will be greatly shortened.