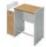

The desktop is equipped with a pressand-popup socket where users can find sufficient room for two/three-pin and USB plugs.

Furniture design should be user-oriented. This mobility cabinet with a drawer and open storage can be moved freely under the desk to adapt to different use habits. It can also be used as an independent cabinet for magazines and potted plants.