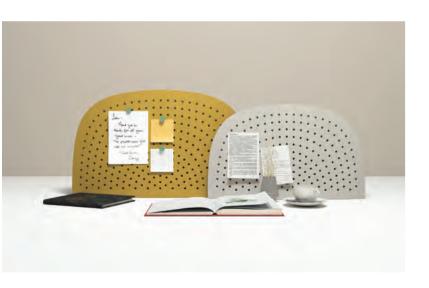

Hill-shaped Screen Ascends for **Creative Use** 

The screen absorbs the lines of the Alps hills and is decorated with wave point art of Yayoi Kusama. A screen can also be a work of art. Rubber band can be used to create a storage-display area.

Versatile screens meet various space matching requirements of modern offices.

Frosted glass screen

Laminated glass screen Sheet melamine screen Sheet upholstered screen