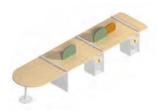

# A Combination of High and Low-talk Whenever You Want

The set-up of high-and-low work station inspires the automatic exchanges among employees in a frequent rate. The interaction offers an optimized solution to office communication system. When off-the-cuff dialogue occurs, they simply rise from low desk and chat at high desk. Low desk allows concentration while high desk enables short talks. Two work modes can be realized in a much more convenient way within one space.