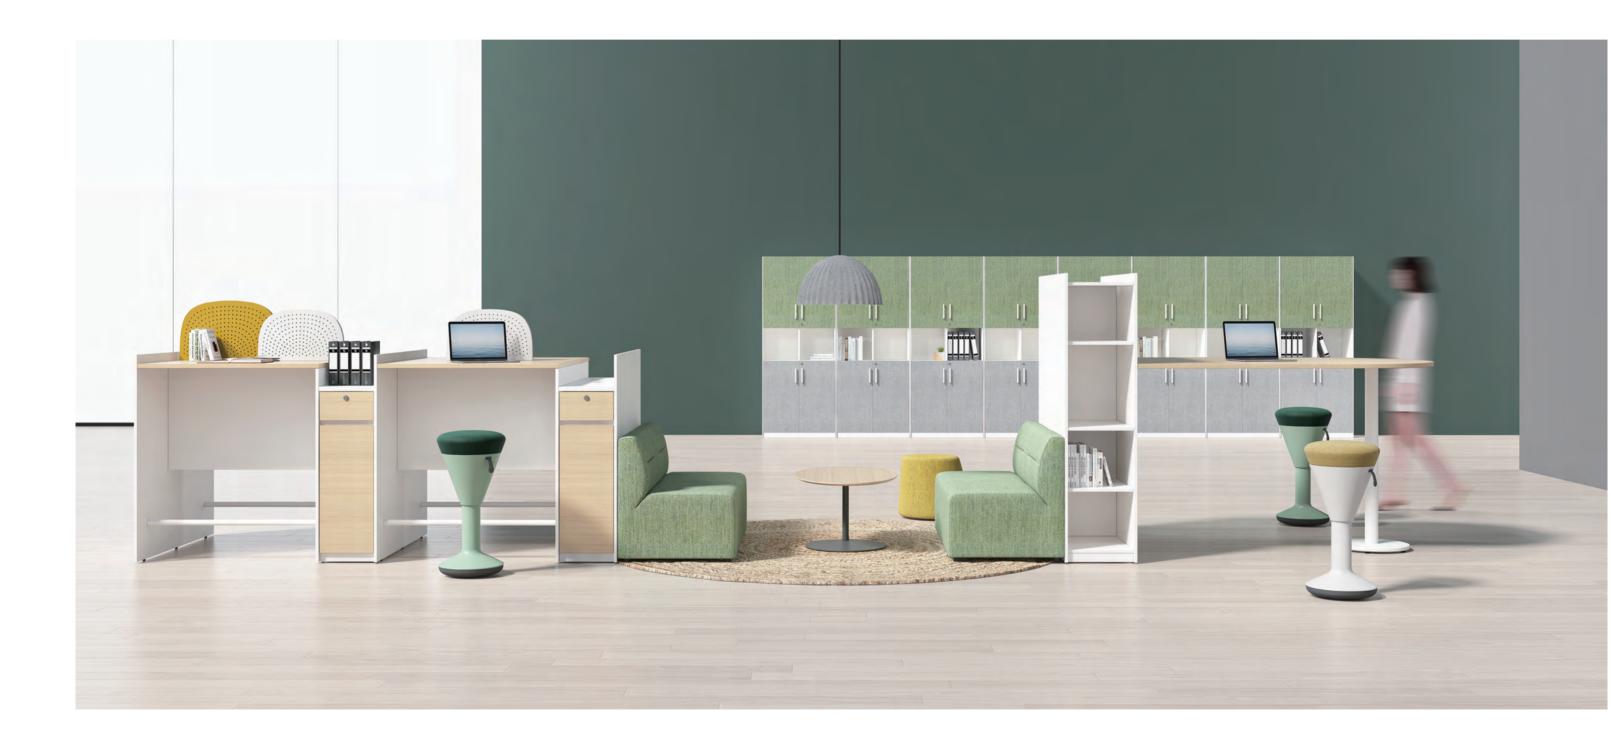

# Leisure & Work Mode A Relaxation Area that Brings Us Together

The happiness of employees requires involvement of social and leisure activities during work. With sofas involved, we transform part of space into a leisure or free-talk area, where employees can get away with work, take a sip of coffee and have free chats. Spirited and energized, workers lift their output and thus a benign cycle is formed.

# **Brainstorming Mode Extension Board at Hand, Small Discussion with Ease**

Collective discussion and decision may occur at any time, while a meeting room is not always within reach. The interconnectivity of Natural Joy's conference table panels invokes nearby cooperation. High and low conference tables can be added to work desk and partition cabinet to form a mini chatting area, benefiting fast inspection of plans among a group of 3 to 5 persons. Every individual's time is priceless. The time spent on booking and waiting for a meeting room can be used on things much more meaningful.

Partition cabinet not only takes in public items and brings an orderly environment, but also creates borders.