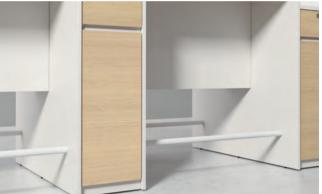

# Heightened Side Panel, More Vertical Storage

When more storage space is required, why not choose a heightened side panel? Two multiuse peg boards with included hanging trays can be mounted on the top of the panel for offices tools, books, and documents. They are more visible and touchable in vertical storage, and more space on the desktop can be saved for further use.

Storage accessories can be hung on the side panel top for sorting and storing office objects, saving desktop spaces for further use.