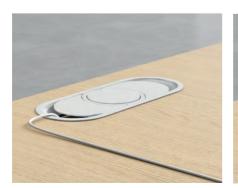

The desktop is equipped with a pressand-popup socket where users can find sufficient room for two/three-pin and USB plugs.

Furniture design should be user-oriented. This mobility cabinet with a drawer and open storage can be moved freely under the desk to adapt to different use habits. It can also be used as an independent cabinet for magazines and potted plants.