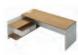

# **Dual-Purpose Storage—Sufficient and Convenient**

Upgrade underdesk storage with the open shelf cabinet of Natural Joy! The upper shelves are perfect to place books, documents, and tools of frequent use. The bottom lockable drawer ensures sufficient privacy and the shelf alongside has a two-shelf height for large-size objects. The bottom shelve elevation frees the cabinet from moist and dirt. Clear, convenient, and neat.