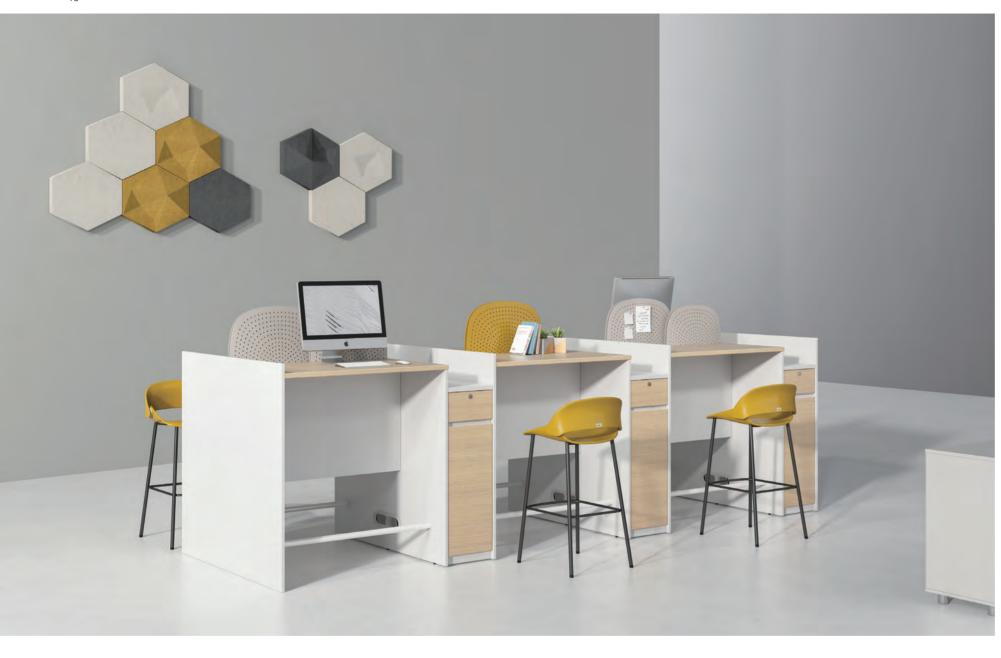

# High Desk for Sit-to-Stand Working

According to statistics, people spent 50%~70% of the working hours sitting, resulting in back and neck pain, and repetitive stress injury. Sit on a high stool matched with Natural Joy high desk can help promote blood circulation in lower limbs and relieve sedentary stress. With body feeling more comfortable, working engagement can be improved.

# A Combination of High and Low-talk Whenever You Want

The set-up of high-and-low work station inspires the automatic exchanges among employees in a frequent rate. The interaction offers an optimized solution to office communication system. When off-the-cuff dialogue occurs, they simply rise from low desk and chat at high desk. Low desk allows concentration while high desk enables short talks. Two work modes can be realized in a much more convenient way within one space.