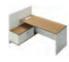

# **Dual-Purpose Storage—Sufficient and Convenient**

Upgrade underdesk storage with the open shelf cabinet of Natural Joy! The upper shelves are perfect to place books, documents, and tools of frequent use. The bottom lockable drawer ensures sufficient privacy and the shelf alongside has a two-shelf height for large-size objects. The bottom shelve elevation frees the cabinet from moist and dirt. Clear, convenient, and neat.

# Concise yet Exquisite Details: Leadership Climate

Sometimes less is more: less decorative elements in product appearance, more emphasis on space applicability. One color is used as the dominant color while another appears partially as a harmonious match, making the space neat and elegant. Natural Joy reflects a crucial tenet: Furniture is indeed the server of people and spaces.