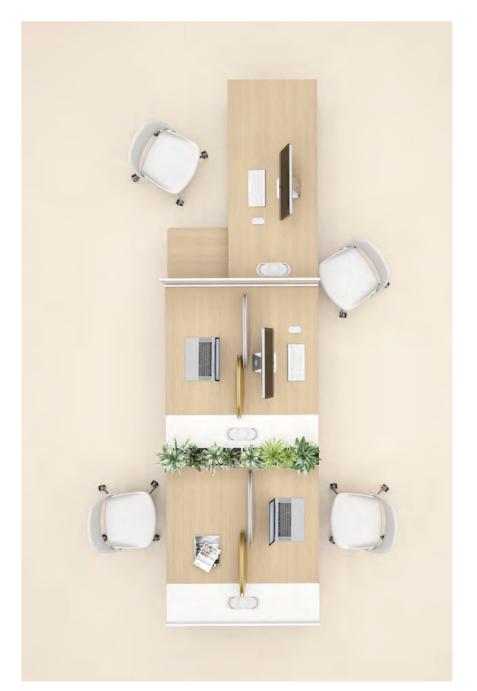

The side cabinet with a large capacity is sufficient in sorting and storing objects.

**CHAPTER** 

**Composite Office Space, Ecosystem for Collaboration** 

**Team Cooperation Mode Supervisors and Employees, United as One** 

The growth of a team requires the concerted efforts of both supervisors and employees. Sitting together, they communicate, cooperate with each other, assign works and supervise efficiency so there are free exchanges of inspirations; also, the time needed for conveying information, making a decision, monitoring progress and sending feedback will be greatly shortened.

# A Combination of High and Low-talk Whenever You Want

The set-up of high-and-low work station inspires the automatic exchanges among employees in a frequent rate. The interaction offers an optimized solution to office communication system. When off-the-cuff dialogue occurs, they simply rise from low desk and chat at high desk. Low desk allows concentration while high desk enables short talks. Two work modes can be realized in a much more convenient way within one space.