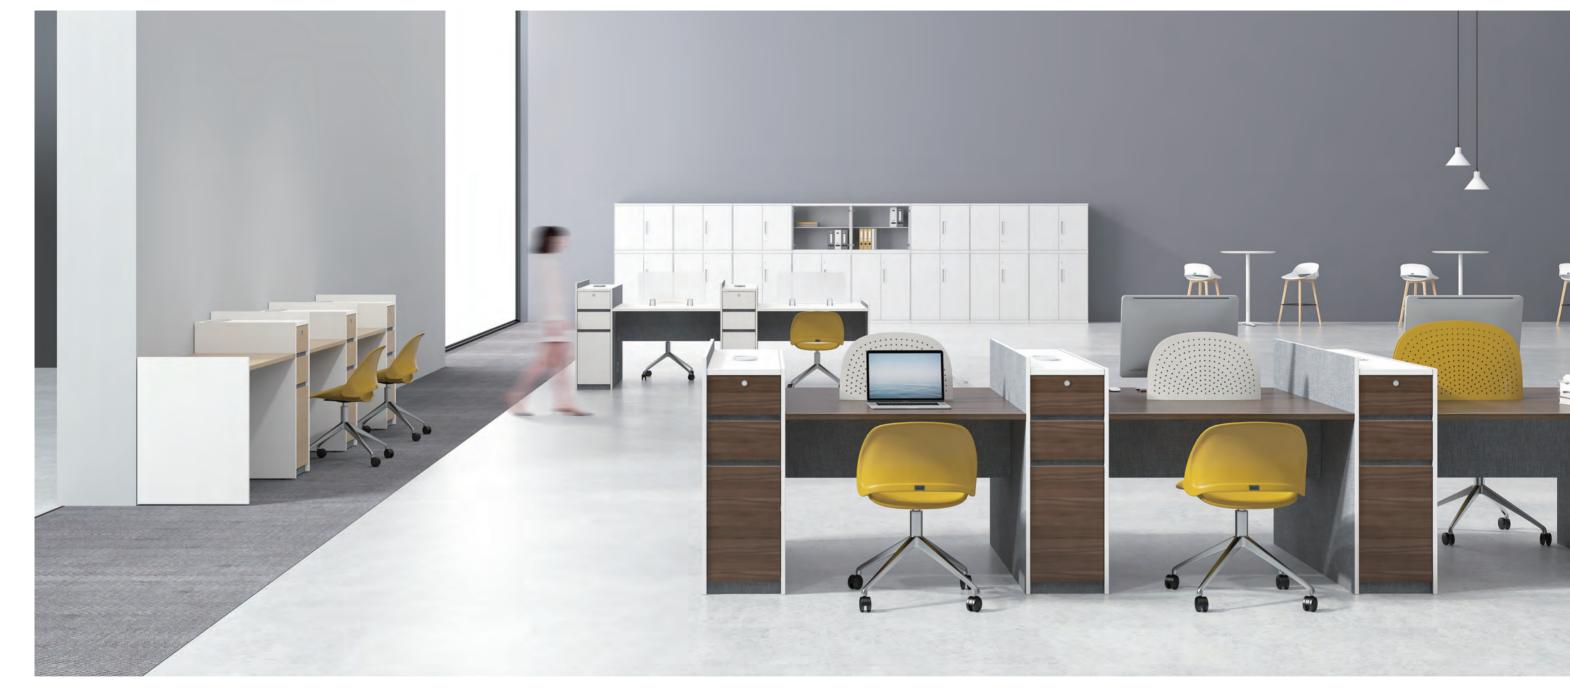

# Release "Office Output" in Space of Joyous Nature

When space effectiveness ascends to be an important measure of office efficiency, what is cherished the most? The answer is space flexibility and people's control over objects. Natural Joy series is developed based on these ideas to achieve harmony among people, space and development. With its numerous combination possibilities, Natural Joy helps create a comprehensive office system featured by "Concentration & Collaboration".

With its thoughtful and user-friendly design details, Natural Joy gives employees a feeling of being cared for. Working engagement and workplace satisfaction can be enhanced. When the environment imposes no restriction, initiative and creativity are expected to increase in a significant way: "office output" can be further released, which facilitates healthy development of enterprises in the long run.

# Release Office Output in Space of Joyous Nature

With its complete functional modules and cost-effective performance, Natural Joy series serves as an office space solution package to meet comprehensive needs of developing corporates: high space utility, modular management, future scale expansion, and innovation and collaboration. Natural Joy releases office output to the maximum extent.