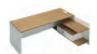

The desktop is equipped with a pressand-popup socket where users can find sufficient room for two/three-pin and USB plugs.

Furniture design should be user-oriented. This mobility cabinet with a drawer and open storage can be moved freely under the desk to adapt to different use habits. It can also be used as an independent cabinet for magazines and potted plants.

Storage accessories can be hung on the side panel top for sorting and storing office objects, saving desktop spaces for further use.