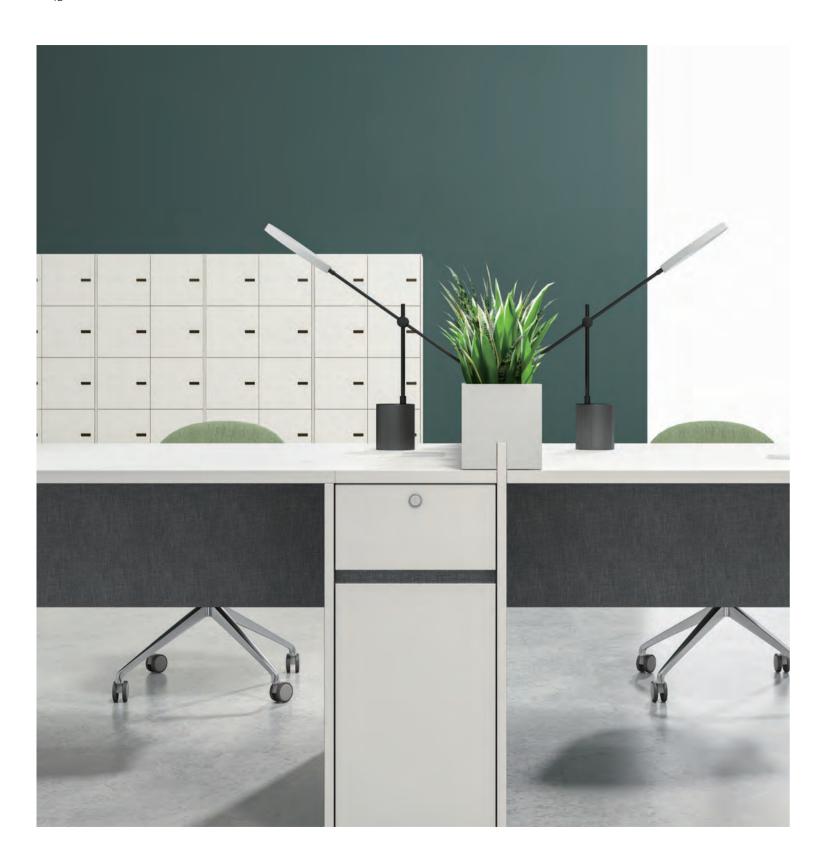

# Heightened Side Panel, More Vertical Storage

When more storage space is required, why not choose a heightened side panel? Two multiuse peg boards with included hanging trays can be mounted on the top of the panel for offices tools, books, and documents. They are more visible and touchable in vertical storage, and more space on the desktop can be saved for further use.

Storage accessories can be hung on the side panel top for sorting and storing office objects, saving desktop spaces for further use.

# **Mountable Boxes for Refreshing Potted Plants**

Green plants in office can increase working efficiency by 15% according to a survey comparing dull and colorful spaces. Fresh and colorful plants add vitality and liveliness to office environment, which facilitates in relieving the work pressure and eye strain of employees, and reboots the body system with higher working efficiency.