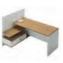

# **Dual-Purpose Storage—Sufficient and Convenient**

Upgrade underdesk storage with the open shelf cabinet of Natural Joy! The upper shelves are perfect to place books, documents, and tools of frequent use. The bottom lockable drawer ensures sufficient privacy and the shelf alongside has a two-shelf height for large-size objects. The bottom shelve elevation frees the cabinet from moist and dirt. Clear, convenient, and neat.

The desktop is equipped with a pressand-popup socket where users can find sufficient room for two/three-pin and USB plugs.

Furniture design should be user-oriented. This mobility cabinet with a drawer and open storage can be moved freely under the desk to adapt to different use habits. It can also be used as an independent cabinet for magazines and potted plants.