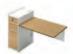

The desktop is equipped with a pressand-popup socket where users can find sufficient room for two/three-pin and USB plugs.

Furniture design should be user-oriented. This mobility cabinet with a drawer and open storage can be moved freely under the desk to adapt to different use habits. It can also be used as an independent cabinet for magazines and potted plants.