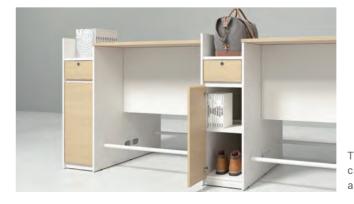

# **Dual-Purpose Storage—Sufficient and Convenient**

Upgrade underdesk storage with the open shelf cabinet of Natural Joy! The upper shelves are perfect to place books, documents, and tools of frequent use. The bottom lockable drawer ensures sufficient privacy and the shelf alongside has a two-shelf height for large-size objects. The bottom shelve elevation frees the cabinet from moist and dirt. Clear, convenient, and neat.

The desktop is equipped with a pressand-popup socket where users can find sufficient room for two/three-pin and USB plugs.

Furniture design should be user-oriented. This mobility cabinet with a drawer and open storage can be moved freely under the desk to adapt to different use habits. It can also be used as an independent cabinet for magazines and potted plants.