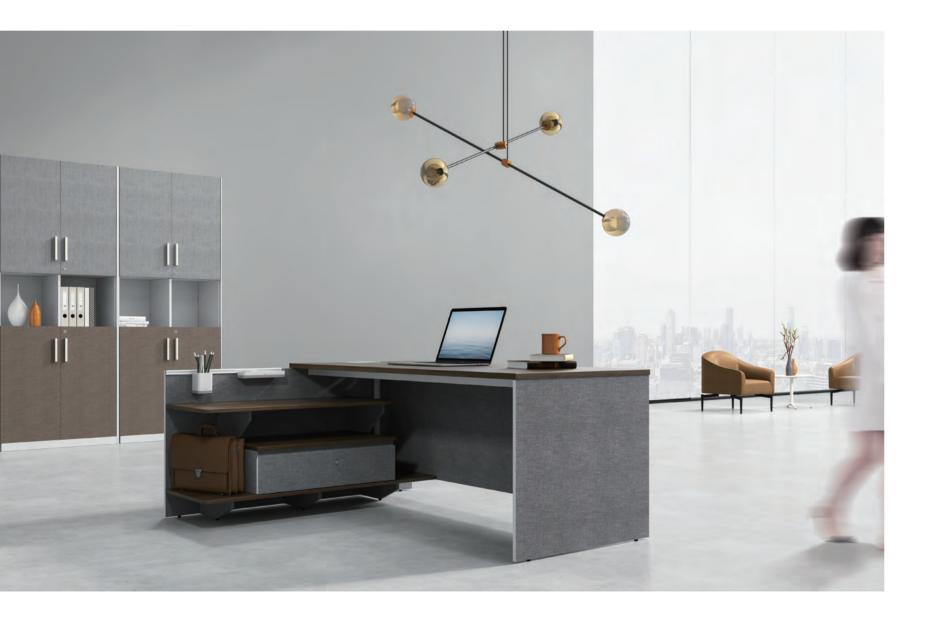

# Concise yet Exquisite Details: Leadership Climate

Sometimes less is more: less decorative elements in product appearance, more emphasis on space applicability. One color is used as the dominant color while another appears partially as a harmonious match, making the space neat and elegant. Natural Joy reflects a crucial tenet: Furniture is indeed the server of people and spaces.

# Heightened Cabinet, Enlarge the Storage Capacity

When the desktop is fully used, what else can be done for more storage place? The heightened cabinet is designed with one more drawer and its top for placing some decorations or plants. All wires are concealed inside the desktop, maintaining the overall neatness.

Routing system is concealed inside the desk to obtain overall neatness.

The drawer and the top shelf are perfect to place documents, books, and bags.

Feet rest design offers comfortable support in both standing and sitting gestures.