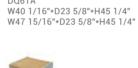

# Staff desk without cabinet

W40 13/16"\*D23 5/8"H31 1/2" W48 11/16"D23 5/8"H31 1/2"

W40 13/16"\*D47 1/4"\*H31 1/2" W48 11/16"\*D47 1/4"\*H31 1/2"

W40 13/16"\*D47 1/4"\*H45 1/4" W48 11/16"\*D47 1/4"\*H45 1/4"

W42 1/2"\*D23 5/8"H31 1/2" W47 15/16"\*D23 5/8"H31 1/2"

W40 13/16"\*D47 1/4"\*H31 1/2" W48 11/16"\*D47 1/4"\*H31 1/2"

W40 1/16"\*D47 1/4"\*H45 1/4" W47 15/16"\*D47 1/4"\*H45 1/4"

W40 13/16"\*D23 5/8"\*H45 1/4" W48 11/16"D23 5/8"H45 1/4"