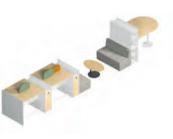

# **Brainstorming Mode Extension Board at Hand, Small Discussion with Ease**

Collective discussion and decision may occur at any time, while a meeting room is not always within reach. The interconnectivity of Natural Joy's conference table panels invokes nearby cooperation. High and low conference tables can be added to work desk and partition cabinet to form a mini chatting area, benefiting fast inspection of plans among a group of 3 to 5 persons. Every individual's time is priceless. The time spent on booking and waiting for a meeting room can be used on things much more meaningful.

Partition cabinet not only takes in public items and brings an orderly environment, but also creates borders.