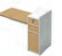

# Heightened Cabinet, Enlarge the Storage Capacity

When the desktop is fully used, what else can be done for more storage place? The heightened cabinet is designed with one more drawer and its top for placing some decorations or plants. All wires are concealed inside the desktop, maintaining the overall neatness.

Routing system is concealed inside the desk to obtain overall neatness.

The drawer and the top shelf are perfect to place documents, books, and bags.

Feet rest design offers comfortable support in both standing and sitting gestures.