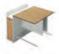

# Heightened Cabinet, Enlarge the Storage Capacity

When the desktop is fully used, what else can be done for more storage place? The heightened cabinet is designed with one more drawer and its top for placing some decorations or plants. All wires are concealed inside the desktop, maintaining the overall neatness.

Routing system is concealed inside the desk to obtain overall neatness.

The drawer and the top shelf are perfect to place documents, books, and bags.

Feet rest design offers comfortable support in both standing and sitting gestures.