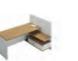

# **Dual-Purpose Storage—Sufficient and Convenient**

Upgrade underdesk storage with the open shelf cabinet of Natural Joy! The upper shelves are perfect to place books, documents, and tools of frequent use. The bottom lockable drawer ensures sufficient privacy and the shelf alongside has a two-shelf height for large-size objects. The bottom shelve elevation frees the cabinet from moist and dirt. Clear, convenient, and neat.

The desktop is equipped with a pressand-popup socket where users can find sufficient room for two/three-pin and USB plugs.

Furniture design should be user-oriented. This mobility cabinet with a drawer and open storage can be moved freely under the desk to adapt to different use habits. It can also be used as an independent cabinet for magazines and potted plants.