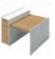

# **Dual-Purpose Storage—Sufficient and Convenient**

Upgrade underdesk storage with the open shelf cabinet of Natural Joy! The upper shelves are perfect to place books, documents, and tools of frequent use. The bottom lockable drawer ensures sufficient privacy and the shelf alongside has a two-shelf height for large-size objects. The bottom shelve elevation frees the cabinet from moist and dirt. Clear, convenient, and neat.