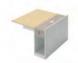

# **Dual-Purpose Storage—Sufficient and Convenient**

Upgrade underdesk storage with the open shelf cabinet of Natural Joy! The upper shelves are perfect to place books, documents, and tools of frequent use. The bottom lockable drawer ensures sufficient privacy and the shelf alongside has a two-shelf height for large-size objects. The bottom shelve elevation frees the cabinet from moist and dirt. Clear, convenient, and neat.