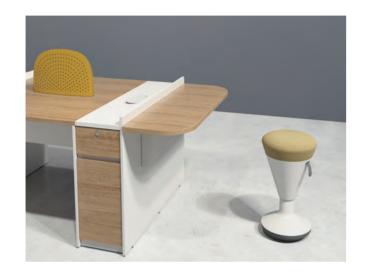

# **Dual-Purpose Storage—Sufficient and Convenient**

Upgrade underdesk storage with the open shelf cabinet of Natural Joy! The upper shelves are perfect to place books, documents, and tools of frequent use. The bottom lockable drawer ensures sufficient privacy and the shelf alongside has a two-shelf height for large-size objects. The bottom shelve elevation frees the cabinet from moist and dirt. Clear, convenient, and neat.

# Heightened Side Panel, More Vertical Storage

When more storage space is required, why not choose a heightened side panel? Two multiuse peg boards with included hanging trays can be mounted on the top of the panel for offices tools, books, and documents. They are more visible and touchable in vertical storage, and more space on the desktop can be saved for further use.

Storage accessories can be hung on the side panel top for sorting and storing office objects, saving desktop spaces for further use.