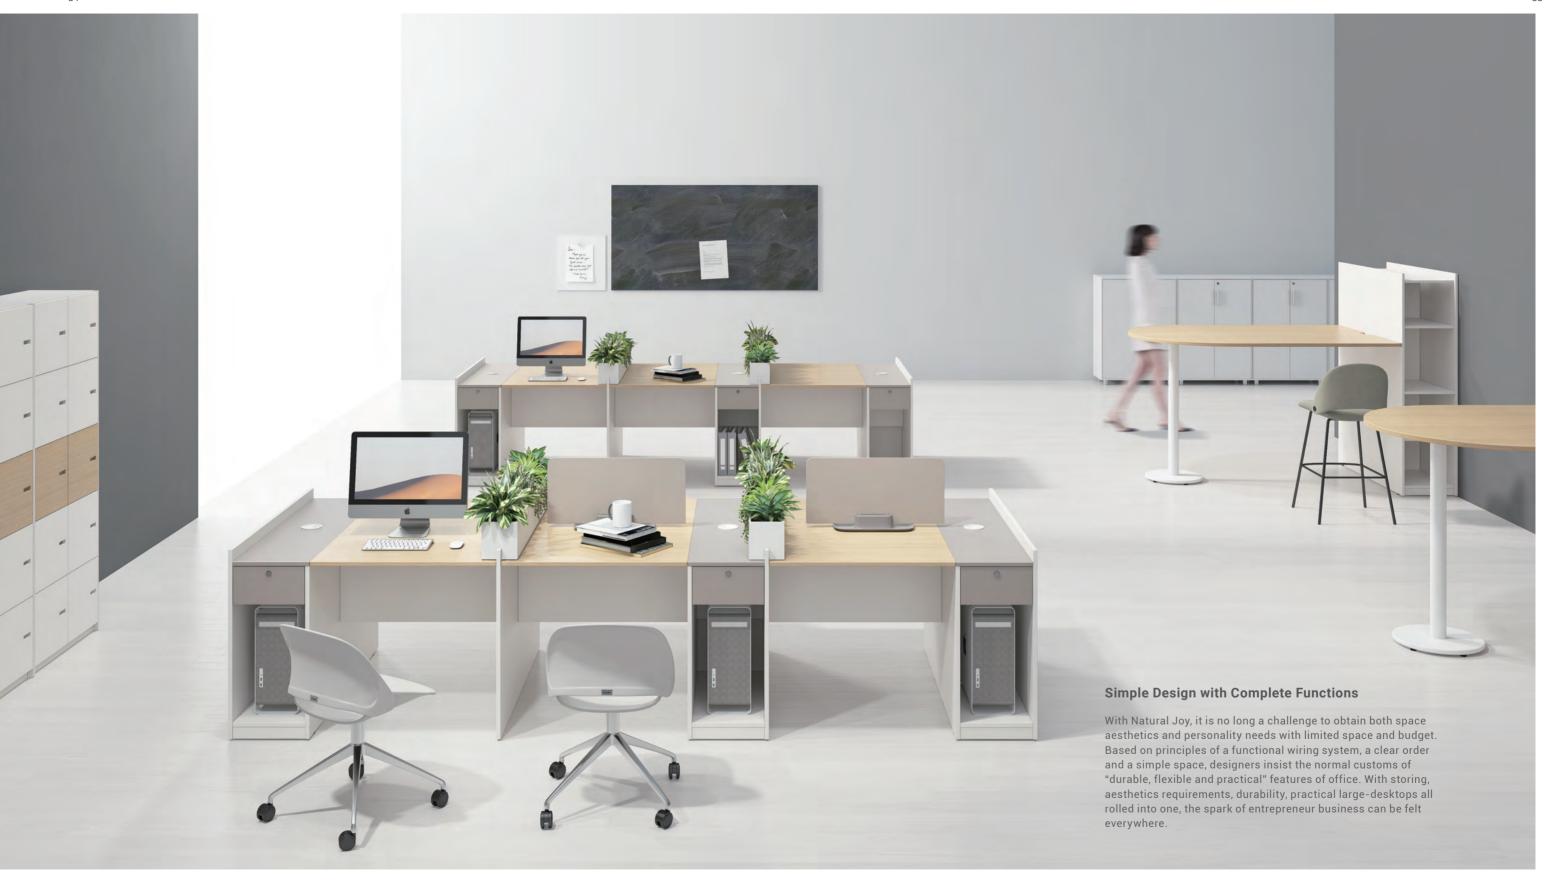

# **Dual-Purpose Storage—Sufficient and Convenient**

Upgrade underdesk storage with the open shelf cabinet of Natural Joy! The upper shelves are perfect to place books, documents, and tools of frequent use. The bottom lockable drawer ensures sufficient privacy and the shelf alongside has a two-shelf height for large-size objects. The bottom shelve elevation frees the cabinet from moist and dirt. Clear, convenient, and neat.

# Heightened Side Panel, More Vertical Storage

When more storage space is required, why not choose a heightened side panel? Two multiuse peg boards with included hanging trays can be mounted on the top of the panel for offices tools, books, and documents. They are more visible and touchable in vertical storage, and more space on the desktop can be saved for further use.

The desktop is equipped with a pressand-popup socket where users can find sufficient room for two/three-pin and USB plugs.

Furniture design should be user-oriented. This mobility cabinet with a drawer and open storage can be moved freely under the desk to adapt to different use habits. It can also be used as an independent cabinet for magazines and potted plants.

Storage accessories can be hung on the side panel top for sorting and storing office objects, saving desktop spaces for further use.

# Heightened Cabinet, Enlarge the Storage Capacity

When the desktop is fully used, what else can be done for more storage place? The heightened cabinet is designed with one more drawer and its top for placing some decorations or plants. All wires are concealed inside the desktop, maintaining the overall neatness.

Routing system is concealed inside the desk to obtain overall neatness.

The drawer and the top shelf are perfect to place documents, books, and bags.

Feet rest design offers comfortable support in both standing and sitting gestures.