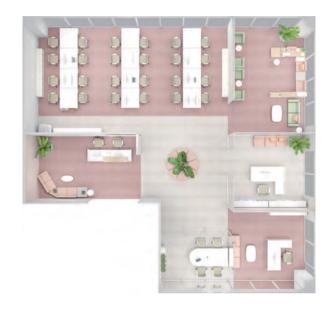

## Concentration mode

Standard workstation (H750mm) for four people

High seat workstation (H1150mm) for four people

Standard workstation (H750mm) for four people

Independent executive workstation

# Collaboration mode

Standard workstation (H750mm) for four people + collaboration area

High seat workstation (H1150mm) for four people + lounge area

Standard workstation (H750mm) for four + high desk negotiation area

Independent executive workstation + standard staff workstation