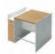

# **Dual-Purpose Storage—Sufficient and Convenient**

Upgrade underdesk storage with the open shelf cabinet of Natural Joy! The upper shelves are perfect to place books, documents, and tools of frequent use. The bottom lockable drawer ensures sufficient privacy and the shelf alongside has a two-shelf height for large-size objects. The bottom shelve elevation frees the cabinet from moist and dirt. Clear, convenient, and neat.

# Concise yet Exquisite Details: Leadership Climate

Sometimes less is more: less decorative elements in product appearance, more emphasis on space applicability. One color is used as the dominant color while another appears partially as a harmonious match, making the space neat and elegant. Natural Joy reflects a crucial tenet: Furniture is indeed the server of people and spaces.