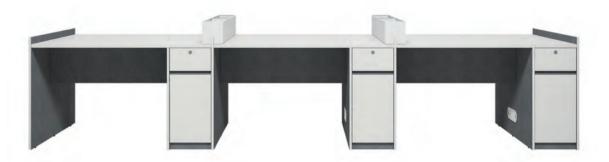

Traditional long desk (48 people)—
1200mm wide, no personal storing space, sitting mode only

Natural Joy small space solution (56 people)— 1036mm wide, be matched with systematic storage accessory and long desk

Compared with traditional long office desks, Natural Joy makes better use of space and allows incessant development if necessary. With the help of it, a space can accommodate 17% more workers. It offers a human-oriented atmosphere and cares a lot about physical and mental health of employees.