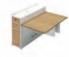

# Heightened Side Panel, More Vertical Storage

When more storage space is required, why not choose a heightened side panel? Two multiuse peg boards with included hanging trays can be mounted on the top of the panel for offices tools, books, and documents. They are more visible and touchable in vertical storage, and more space on the desktop can be saved for further use.

Storage accessories can be hung on the side panel top for sorting and storing office objects, saving desktop spaces for further use.