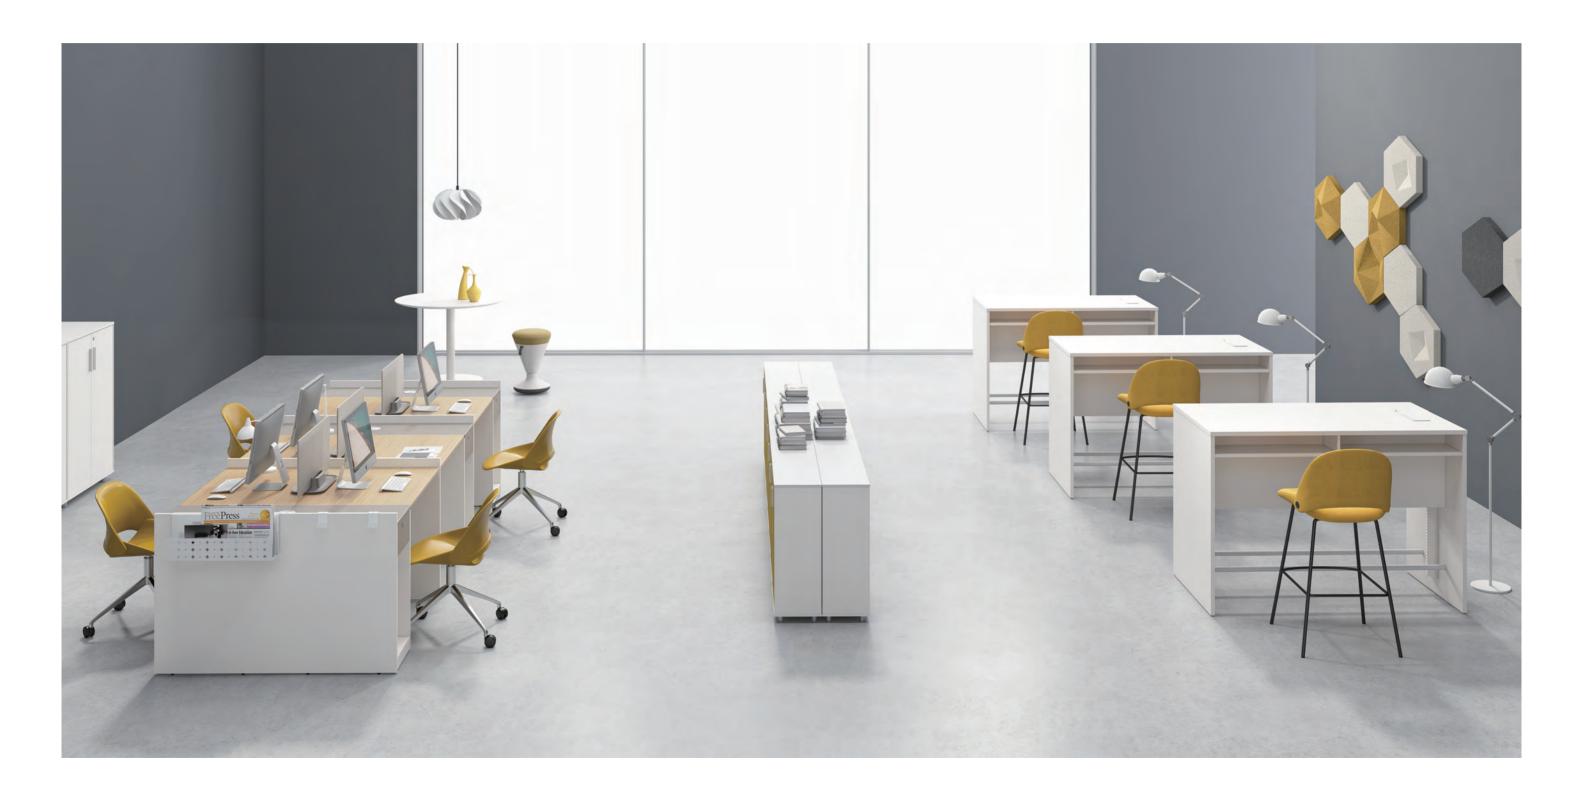

# High Desk for Sit-to-Stand Working

According to statistics, people spent 50%~70% of the working hours sitting, resulting in back and neck pain, and repetitive stress injury. Sit on a high stool matched with Natural Joy high desk can help promote blood circulation in lower limbs and relieve sedentary stress. With body feeling more comfortable, working engagement can be improved.

The side cabinet with a large capacity is sufficient in sorting and storing objects.

**CHAPTER** 

**Composite Office Space, Ecosystem for Collaboration** 

**Team Cooperation Mode Supervisors and Employees, United as One** 