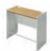

# Heightened Cabinet, Enlarge the Storage Capacity

When the desktop is fully used, what else can be done for more storage place? The heightened cabinet is designed with one more drawer and its top for placing some decorations or plants. All wires are concealed inside the desktop, maintaining the overall neatness.

Routing system is concealed inside the desk to obtain overall neatness.

The drawer and the top shelf are perfect to place documents, books, and bags.

Feet rest design offers comfortable support in both standing and sitting gestures.