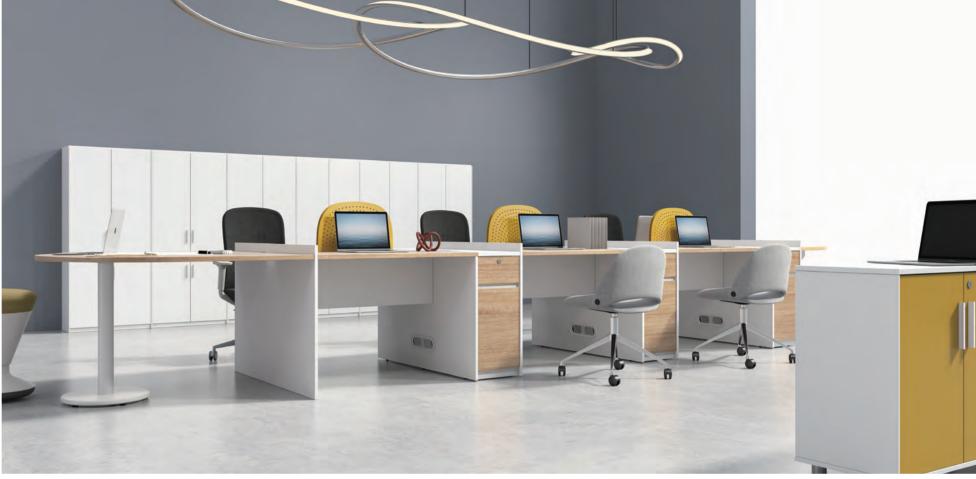

# 

**Independent Office Space, Immerse in Work** 

# **Dual-Purpose Storage—Sufficient and Convenient**

Upgrade underdesk storage with the open shelf cabinet of Natural Joy! The upper shelves are perfect to place books, documents, and tools of frequent use. The bottom lockable drawer ensures sufficient privacy and the shelf alongside has a two-shelf height for large-size objects. The bottom shelve elevation frees the cabinet from moist and dirt. Clear, convenient, and neat.

# Concise yet Exquisite Details: Leadership Climate

Sometimes less is more: less decorative elements in product appearance, more emphasis on space applicability. One color is used as the dominant color while another appears partially as a harmonious match, making the space neat and elegant. Natural Joy reflects a crucial tenet: Furniture is indeed the server of people and spaces.

# Heightened Side Panel, More Vertical Storage

When more storage space is required, why not choose a heightened side panel? Two multiuse peg boards with included hanging trays can be mounted on the top of the panel for offices tools, books, and documents. They are more visible and touchable in vertical storage, and more space on the desktop can be saved for further use.