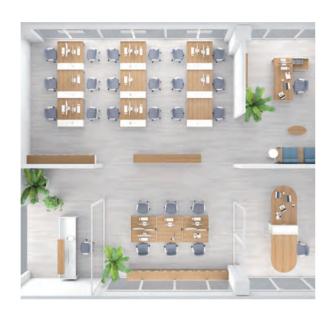

# Customized 200m<sup>2</sup> Ins style space

# **Collaboration workstation**

Heart-warming and lively design elements deliver home-like coziness in work space, creates a relaxing environment for communication and enhances influx of ideas. It represents the new trend of workplace for advertisement design, maternity, E-commerce industries and so on.

# **Concentration workstation**

A clear division of spaces in a relaxing atmosphere helps with individual creation. It allows less disturbances in a public environment and propels self-involvement in creation; the division of meeting area also corresponds to the using frequency of small businesses.