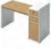

# **Dual-Purpose Storage—Sufficient and Convenient**

Upgrade underdesk storage with the open shelf cabinet of Natural Joy! The upper shelves are perfect to place books, documents, and tools of frequent use. The bottom lockable drawer ensures sufficient privacy and the shelf alongside has a two-shelf height for large-size objects. The bottom shelve elevation frees the cabinet from moist and dirt. Clear, convenient, and neat.

# Concise yet Exquisite Details: Leadership Climate

Sometimes less is more: less decorative elements in product appearance, more emphasis on space applicability. One color is used as the dominant color while another appears partially as a harmonious match, making the space neat and elegant. Natural Joy reflects a crucial tenet: Furniture is indeed the server of people and spaces.