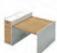

# Heightened Side Panel, More Vertical Storage

When more storage space is required, why not choose a heightened side panel? Two multiuse peg boards with included hanging trays can be mounted on the top of the panel for offices tools, books, and documents. They are more visible and touchable in vertical storage, and more space on the desktop can be saved for further use.

Storage accessories can be hung on the side panel top for sorting and storing office objects, saving desktop spaces for further use.