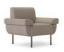

# ROUNDIT CURE

Curved surfaces give you a sense of healing and warmth. The full shape of the Puffs and the Moon-nap creates an ideal leisure space in which the user can be freed from fatigue and anxiety when sitting down on the sofa.

# Design from An Ergonomic Perspective

The Moon-nap is designed with a 30° armrest angle to fit the cervical spine perfectly. The humanized design, in which function and art aesthetics blend with each other, creates a relaxing leisure harbor.