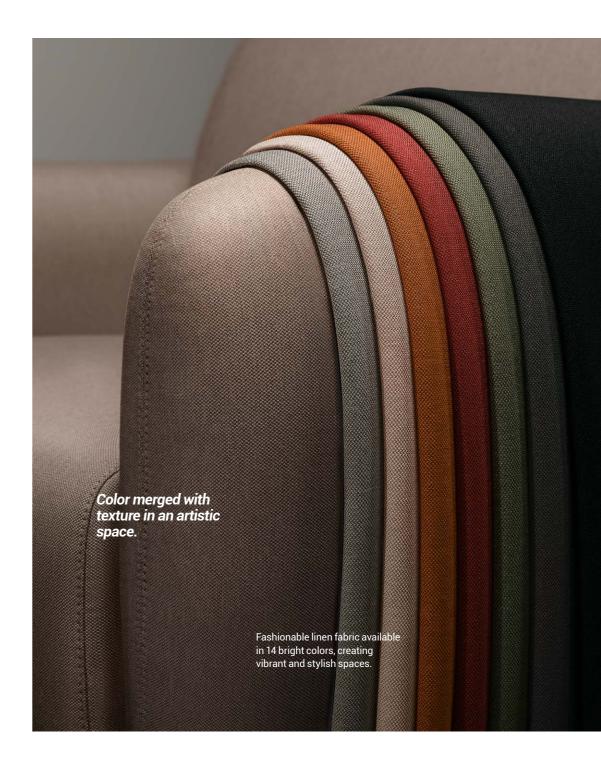

# **Six Armrests Overview**

**SF67** Blossom

**SF68** Lyric

**SF69** Moon-nap

**SF70** Elegance

A variety of armrests for different scenarios and same comfort.

**SF71** Courtesy

SF66.1 930\*760\*760\*440(mm)

SF66.3 1960\*760\*760\*440(mm)

SF68.1 760\*760\*760\*440(mm)

SF68.3 1790\*760\*760\*440(mm)

9

SF70.1 810\*760\*760\*440(mm)

SF70.3 1840\*760\*760\*440(mm)

Material

Mesh Fabric TM-Cl29B TM-Cl21B TM-Cl35B TM-Cl50B TM-Cl42B TM-Cl30B TM

TM-CI27B TM-CI10B

Metal Feet

Meteor Grey

eteor Grey

SF67.1 970\*760\*760\*440(mm)

SF69.1 910\*760\*760\*440(mm)

SF71.1 890\*760\*760\*440(mm)

SF67.3 2000\*760\*760\*440(mm)