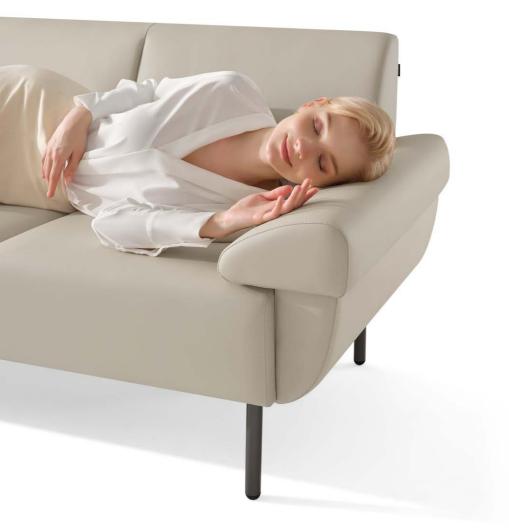

# Design from An Ergonomic Perspective

The Moon-nap is designed with a 30° armrest angle to fit the cervical spine perfectly. The humanized design, in which function and art aesthetics blend with each other, creates a relaxing leisure harbor.