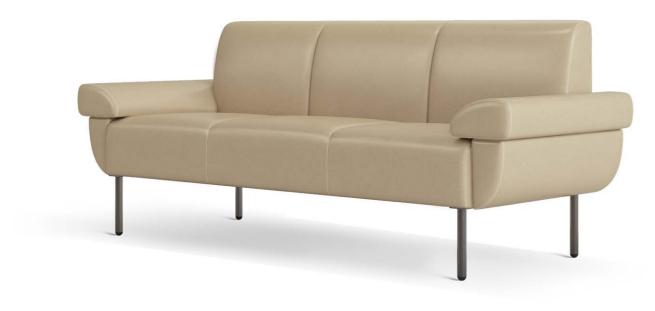

# Inject Energy into Every Communication.

With the strength and simplicity of the straight line, SF68 injects new vitality into the space. It is equipped with 55mm ultra-thin armrest, straight lines highlight strength and vitality, empowering communication, cooperation and negotiation.