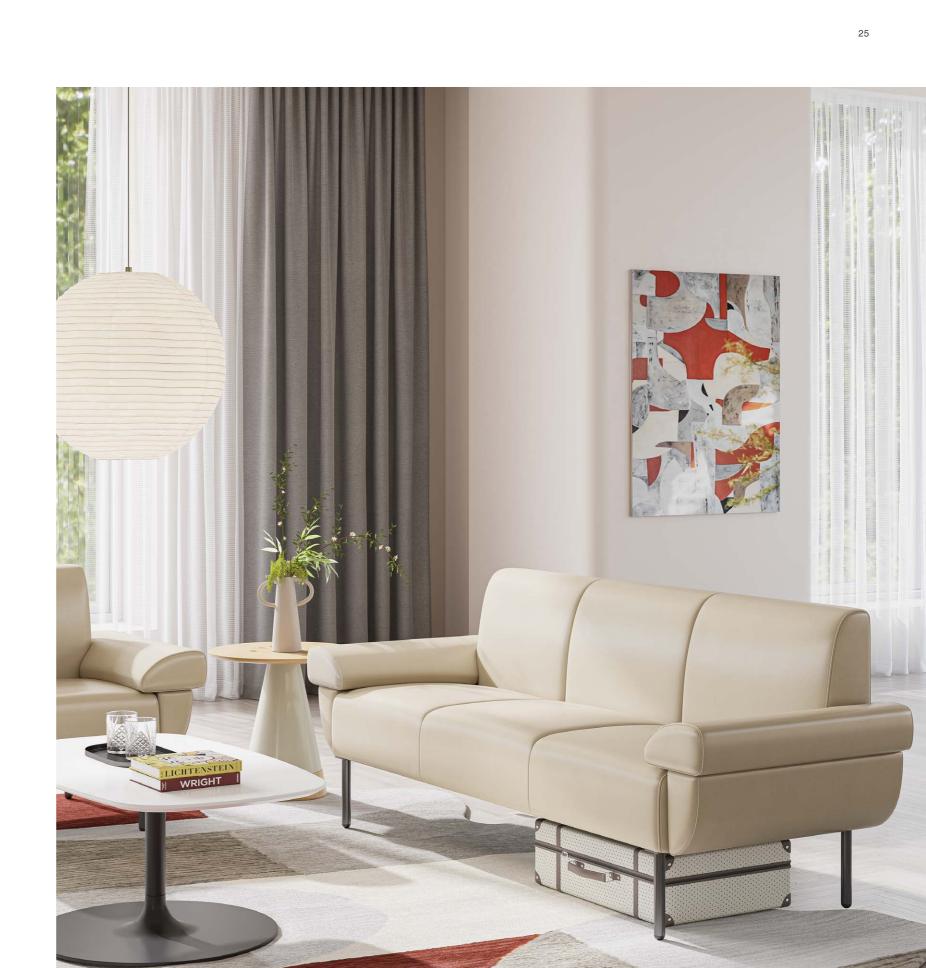

# Enjoy A Relaxing Experience Like Home.

F5 sofa is the ornament of dull space. It can fit in common spaces for reception and other social salon activities. The armrest of the Puffs is filled with 20mm thick sponge, comfortable like a pillow, providing users with the comfort and relaxation of home.