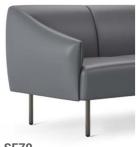

# **Six Armrests Overview**

**SF67** Blossom

**SF68** Lyric

**SF69** Moon-nap

**SF70** Elegance

A variety of armrests for different scenarios and same comfort.

**SF71** Courtesy

SF66.1 930\*760\*760\*440(mm)