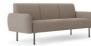

# ROUNDIT CURE

Curved surfaces give you a sense of healing and warmth. The full shape of the Puffs and the Moon-nap creates an ideal leisure space in which the user can be freed from fatigue and anxiety when sitting down on the sofa.

# Enjoy A Relaxing Experience Like Home.

F5 sofa is the ornament of dull space. It can fit in common spaces for reception and other social salon activities. The armrest of the Puffs is filled with 20mm thick sponge, comfortable like a pillow, providing users with the comfort and relaxation of home.