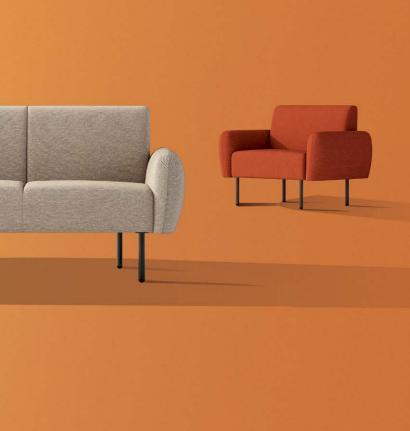

# **FLOWER 5**

Stage-like aesthetics creation for versatile workplaces

The workplace is also a stage with unique enthusiasm and romance. Flower 5 collection is the practice of the balance between artistic beauty and comfort of furniture design. Bold use of artistic lines and comfortable materials creates aesthetics that varies from space to space.

# Sitting-lying Supportive, An Elegant Silhouette

F5 sofa impresses you with superior comfortable sitting experience while leaning or lying down can further releases your body pressure; F5 sofa has graceful appearance and humanized specification, so that sitting and lying can be comfortably supported. The whole F5 collection is characterized by line aesthetics, so that users can enjoy an artistic and stylish atmosphere created.

Curves are the perfect fusion of artistic sense and emotion. The Elegance and the Courtesy , combined with straight lines and curves, are perfect interpretations of rigid and flexible space aesthetics.