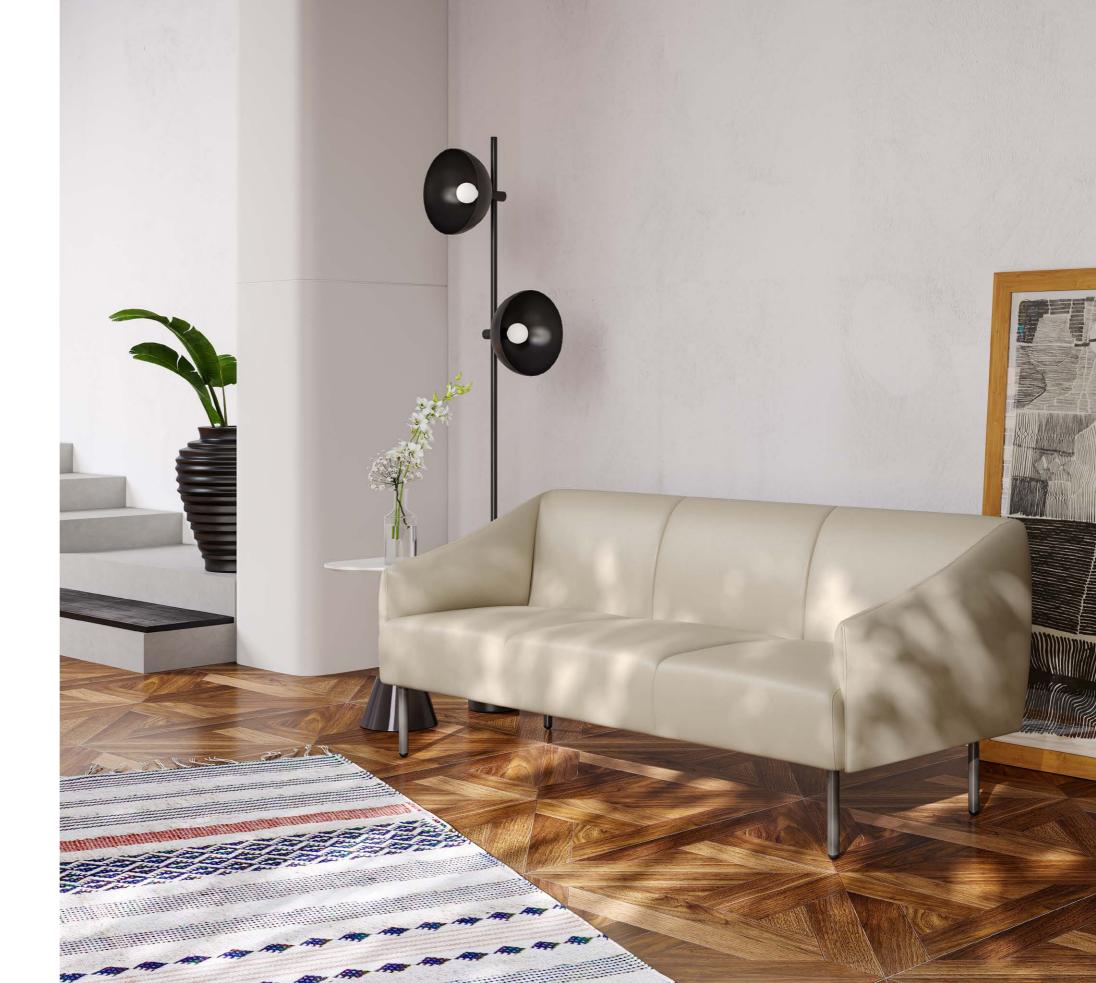

# Freeze the elegance of each stay.

Public waiting Spaces represent the first impression of a company. The Elegance sofa, with a covered profile and soft curve, brings a clear visual effect. It has become an ideal solution for waiting space, and visitors can feel the elegant temperament of space during a short stay.

# Elegant and light.

Foot fiber elegant, highlight the charm of white design, visual more transparent; 220mm height, sweeping machine unimpeded, easy to clean.