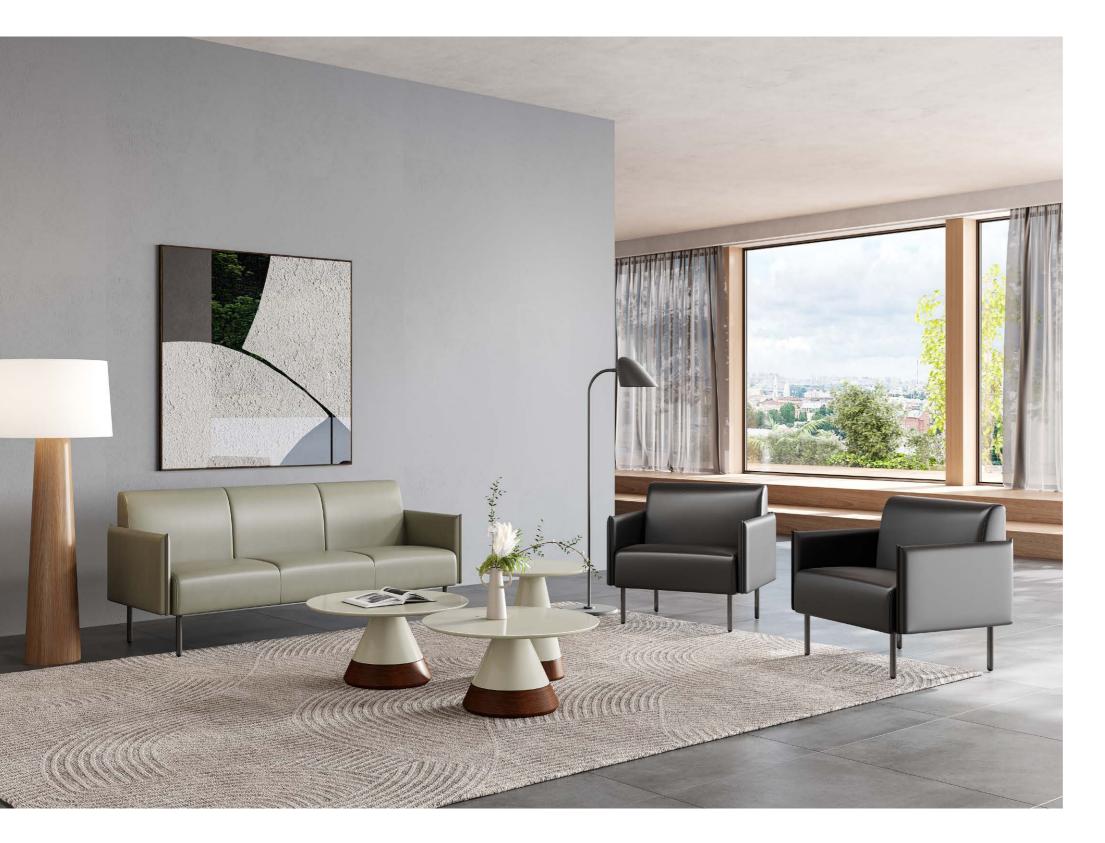

# Freeze the elegance of each stay.

Public waiting Spaces represent the first impression of a company. The Elegance sofa, with a covered profile and soft curve, brings a clear visual effect. It has become an ideal solution for waiting space, and visitors can feel the elegant temperament of space during a short stay.

# Elegant and light.

Foot fiber elegant, highlight the charm of white design, visual more transparent; 220mm height, sweeping machine unimpeded, easy to clean.