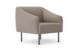

# ROUNDIT CURE

Curved surfaces give you a sense of healing and warmth. The full shape of the Puffs and the Moon-nap creates an ideal leisure space in which the user can be freed from fatigue and anxiety when sitting down on the sofa.

# Design from An Ergonomic Perspective

The Moon-nap is designed with a 30° armrest angle to fit the cervical spine perfectly. The humanized design, in which function and art aesthetics blend with each other, creates a relaxing leisure harbor.

# **Six Armrests Overview**

**SF67** Blossom

**SF68** Lyric

**SF69** Moon-nap

**SF70** Elegance

A variety of armrests for different scenarios and same comfort.

**SF71** Courtesy

SF66.1 930\*760\*760\*440(mm)