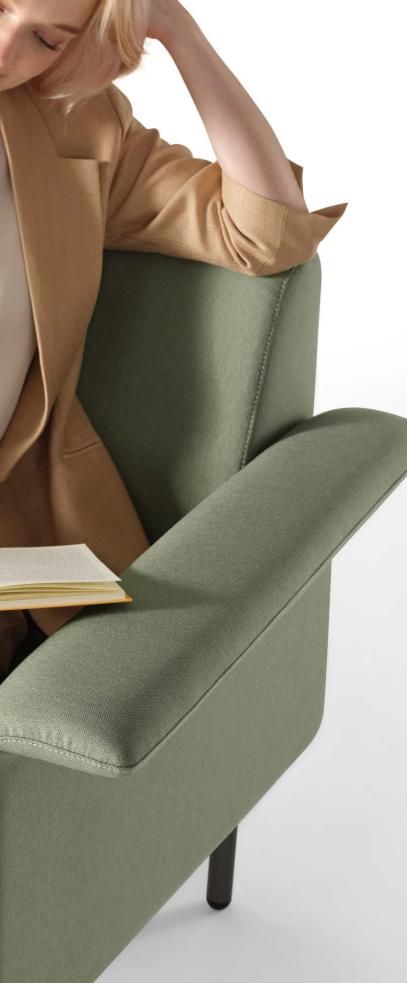

Immerse yourself in reading and feel the flow of inspiration. The Blossom, with a 180mm-wide spacious armrest surface, is supportive for books and comfortable gestures. The soft afternoon sun cast on the books, letting using immersed in concentrated reading time.