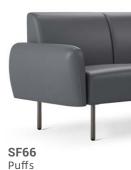

# ROUNDIT CURE

Curved surfaces give you a sense of healing and warmth. The full shape of the Puffs and the Moon-nap creates an ideal leisure space in which the user can be freed from fatigue and anxiety when sitting down on the sofa.

# Enjoy A Relaxing Experience Like Home.

F5 sofa is the ornament of dull space. It can fit in common spaces for reception and other social salon activities. The armrest of the Puffs is filled with 20mm thick sponge, comfortable like a pillow, providing users with the comfort and relaxation of home.

# **Six Armrests Overview**

**SF67** Blossom

**SF68** Lyric

**SF69** Moon-nap

**SF70** Elegance

A variety of armrests for different scenarios and same comfort.

**SF71** Courtesy

SF66.1 930\*760\*760\*440(mm)