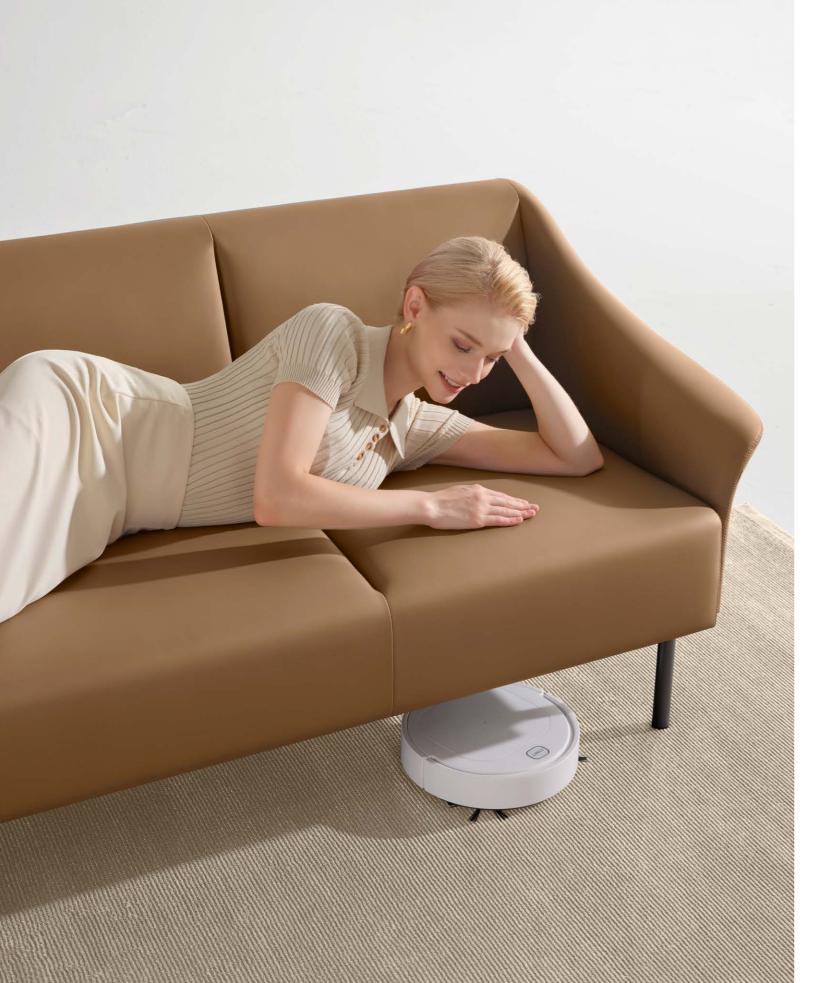

# Elegant and light.

Foot fiber elegant, highlight the charm of white design, visual more transparent; 220mm height, sweeping machine unimpeded, easy to clean.