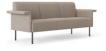

# **Six Armrests Overview**

**SF67** Blossom

**SF68** Lyric

**SF69** Moon-nap

**SF70** Elegance

A variety of armrests for different scenarios and same comfort.

**SF71** Courtesy

SF66.1 930\*760\*760\*440(mm)