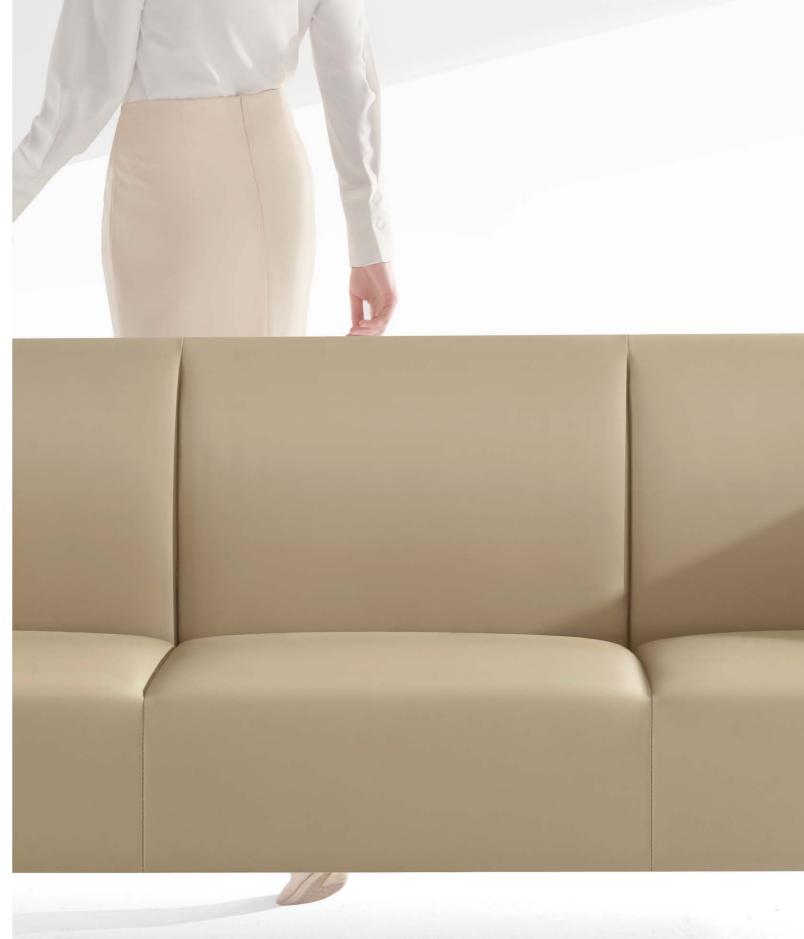

# Inject Energy into Every Communication.

With the strength and simplicity of the straight line, SF68 injects new vitality into the space. It is equipped with 55mm ultra-thin armrest, straight lines highlight strength and vitality, empowering communication, cooperation and negotiation.