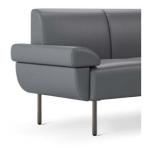

# Freeze the elegance of each stay.

Public waiting Spaces represent the first impression of a company. The Elegance sofa, with a covered profile and soft curve, brings a clear visual effect. It has become an ideal solution for waiting space, and visitors can feel the elegant temperament of space during a short stay.

# Elegant and light.

Foot fiber elegant, highlight the charm of white design, visual more transparent; 220mm height, sweeping machine unimpeded, easy to clean.