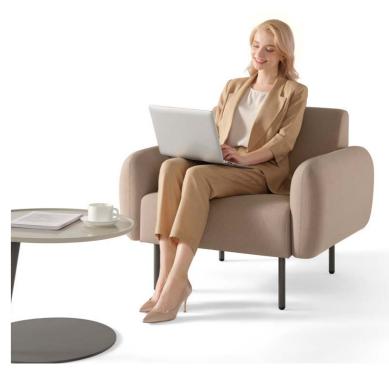

# Sitting-lying Supportive, An Elegant Silhouette

F5 sofa impresses you with superior comfortable sitting experience while leaning or lying down can further releases your body pressure; F5 sofa has graceful appearance and humanized specification, so that sitting and lying can be comfortably supported. The whole F5 collection is characterized by line aesthetics, so that users can enjoy an artistic and stylish atmosphere created.

Curves are the perfect fusion of artistic sense and emotion. The Elegance and the Courtesy , combined with straight lines and curves, are perfect interpretations of rigid and flexible space aesthetics.

# Enjoy A Relaxing Experience Like Home.

F5 sofa is the ornament of dull space. It can fit in common spaces for reception and other social salon activities. The armrest of the Puffs is filled with 20mm thick sponge, comfortable like a pillow, providing users with the comfort and relaxation of home.