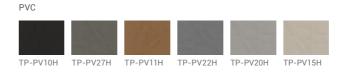

SF66.3 1960\*760\*760\*440(mm)

SF68.1 760\*760\*760\*440(mm)

SF68.3 1790\*760\*760\*440(mm)

9

SF70.1 810\*760\*760\*440(mm)

SF70.3 1840\*760\*760\*440(mm)

Material

Mesh Fabric TM-Cl29B TM-Cl21B TM-Cl35B TM-Cl50B TM-Cl42B TM-Cl30B TM

TM-CI27B TM-CI10B

Metal Feet

Meteor Grey

eteor Grey

SF67.1 970\*760\*760\*440(mm)

SF69.1 910\*760\*760\*440(mm)

SF71.1 890\*760\*760\*440(mm)

SF67.3 2000\*760\*760\*440(mm)