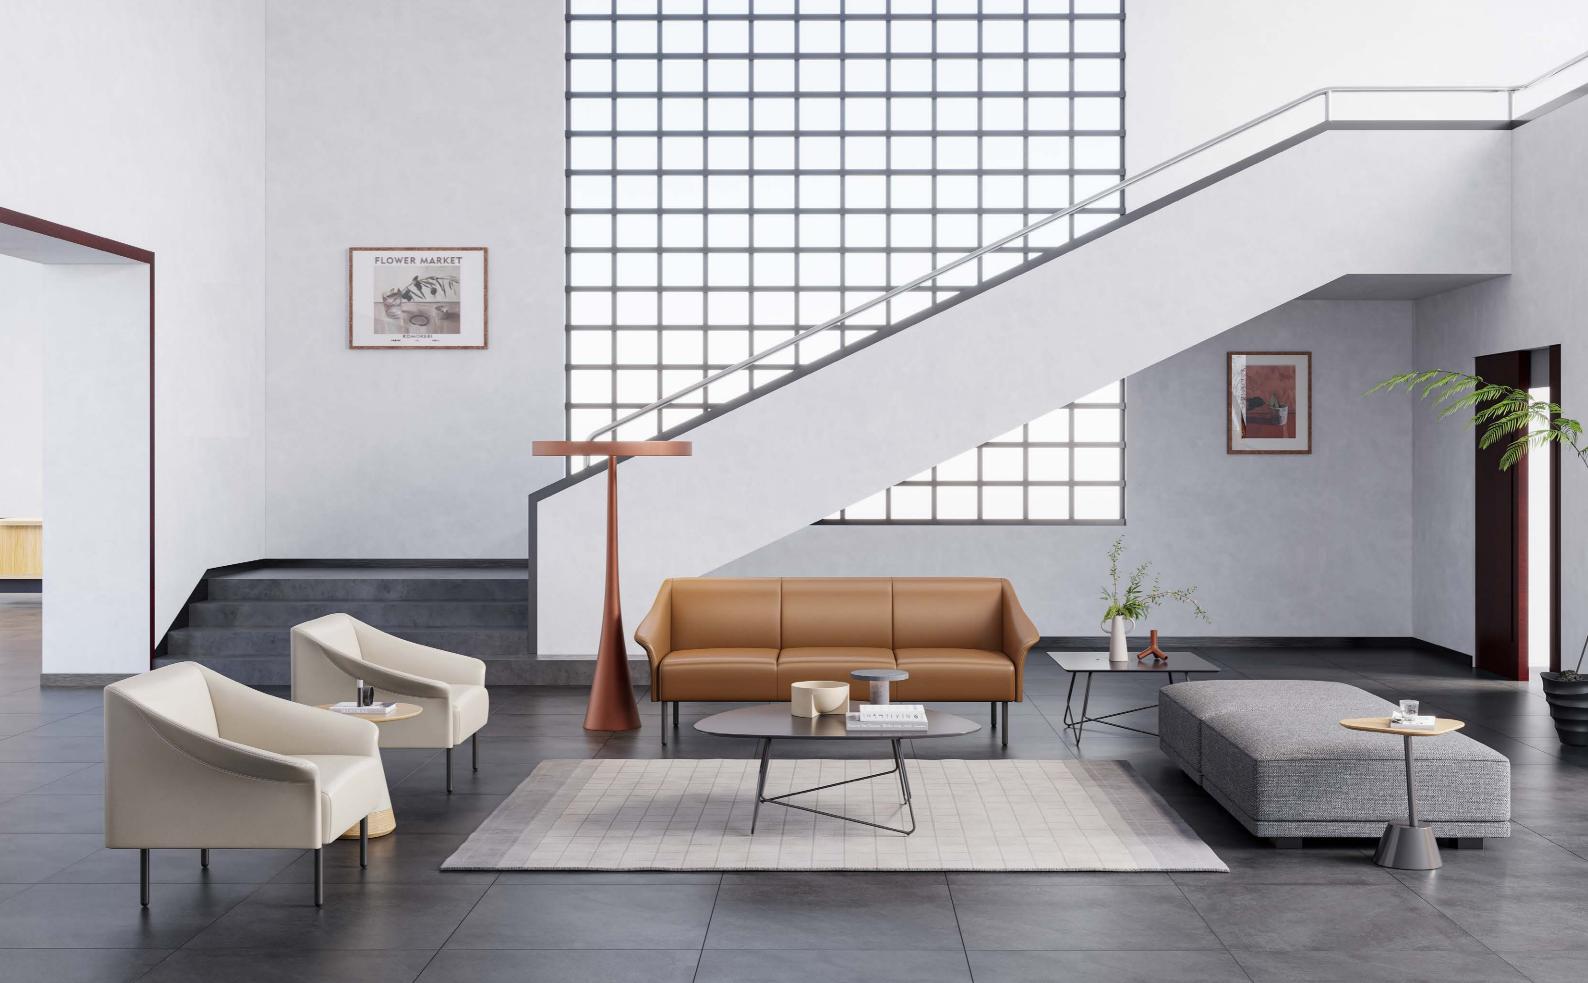

# **FLOWER 5**

Stage-like aesthetics creation for versatile workplaces

The workplace is also a stage with unique enthusiasm and romance. Flower 5 collection is the practice of the balance between artistic beauty and comfort of furniture design. Bold use of artistic lines and comfortable materials creates aesthetics that varies from space to space.

# Sitting-lying Supportive, An Elegant Silhouette

F5 sofa impresses you with superior comfortable sitting experience while leaning or lying down can further releases your body pressure; F5 sofa has graceful appearance and humanized specification, so that sitting and lying can be comfortably supported. The whole F5 collection is characterized by line aesthetics, so that users can enjoy an artistic and stylish atmosphere created.

# Freeze the elegance of each stay.

Public waiting Spaces represent the first impression of a company. The Elegance sofa, with a covered profile and soft curve, brings a clear visual effect. It has become an ideal solution for waiting space, and visitors can feel the elegant temperament of space during a short stay.