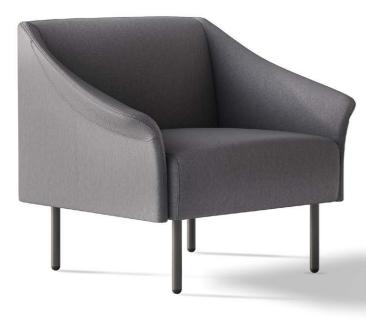

# Freeze the elegance of each stay.

Public waiting Spaces represent the first impression of a company. The Elegance sofa, with a covered profile and soft curve, brings a clear visual effect. It has become an ideal solution for waiting space, and visitors can feel the elegant temperament of space during a short stay.

# Elegant and light.

Foot fiber elegant, highlight the charm of white design, visual more transparent; 220mm height, sweeping machine unimpeded, easy to clean.