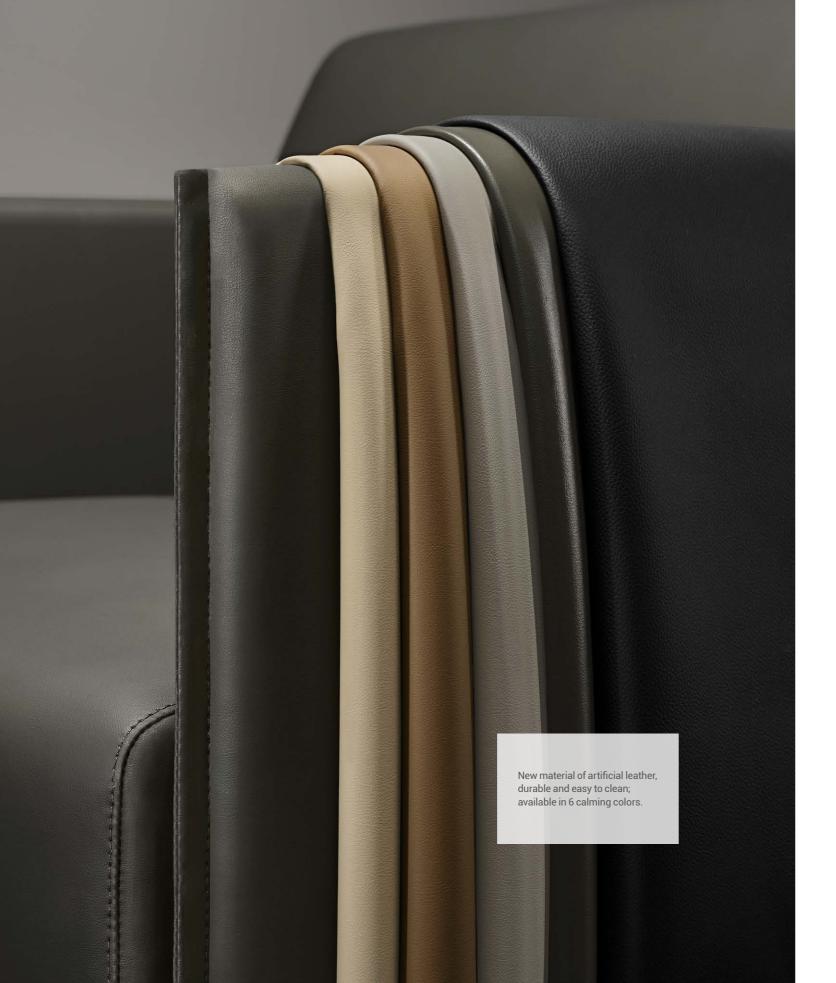

# **Six Armrests Overview**

**SF67** Blossom

**SF68** Lyric

**SF69** Moon-nap

**SF70** Elegance

A variety of armrests for different scenarios and same comfort.

**SF71** Courtesy

SF66.1 930\*760\*760\*440(mm)

SF66.3 1960\*760\*760\*440(mm)

SF68.1 760\*760\*760\*440(mm)

SF68.3 1790\*760\*760\*440(mm)

9

SF70.1 810\*760\*760\*440(mm)

SF70.3 1840\*760\*760\*440(mm)

Material

Mesh Fabric TM-Cl29B TM-Cl21B TM-Cl35B TM-Cl50B TM-Cl42B TM-Cl30B TM

TM-CI27B TM-CI10B

Metal Feet

Meteor Grey

eteor Grey

SF67.1 970\*760\*760\*440(mm)

SF69.1 910\*760\*760\*440(mm)

SF71.1 890\*760\*760\*440(mm)

SF67.3 2000\*760\*760\*440(mm)