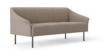

# ROUNDIT CURE

Curved surfaces give you a sense of healing and warmth. The full shape of the Puffs and the Moon-nap creates an ideal leisure space in which the user can be freed from fatigue and anxiety when sitting down on the sofa.

# Design from An Ergonomic Perspective

The Moon-nap is designed with a 30° armrest angle to fit the cervical spine perfectly. The humanized design, in which function and art aesthetics blend with each other, creates a relaxing leisure harbor.

# Enjoy A Relaxing Experience Like Home.

F5 sofa is the ornament of dull space. It can fit in common spaces for reception and other social salon activities. The armrest of the Puffs is filled with 20mm thick sponge, comfortable like a pillow, providing users with the comfort and relaxation of home.