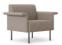

# Inject Energy into Every Communication.

With the strength and simplicity of the straight line, SF68 injects new vitality into the space. It is equipped with 55mm ultra-thin armrest, straight lines highlight strength and vitality, empowering communication, cooperation and negotiation.

# LINE POVER

Line is the code of art and a perfect interpretation of personality. The Lyric and the Blossom are featured by straight lines, clean and powerful, forming a decisive and direct visual sense and creating a minimalist, creative and efficient space.