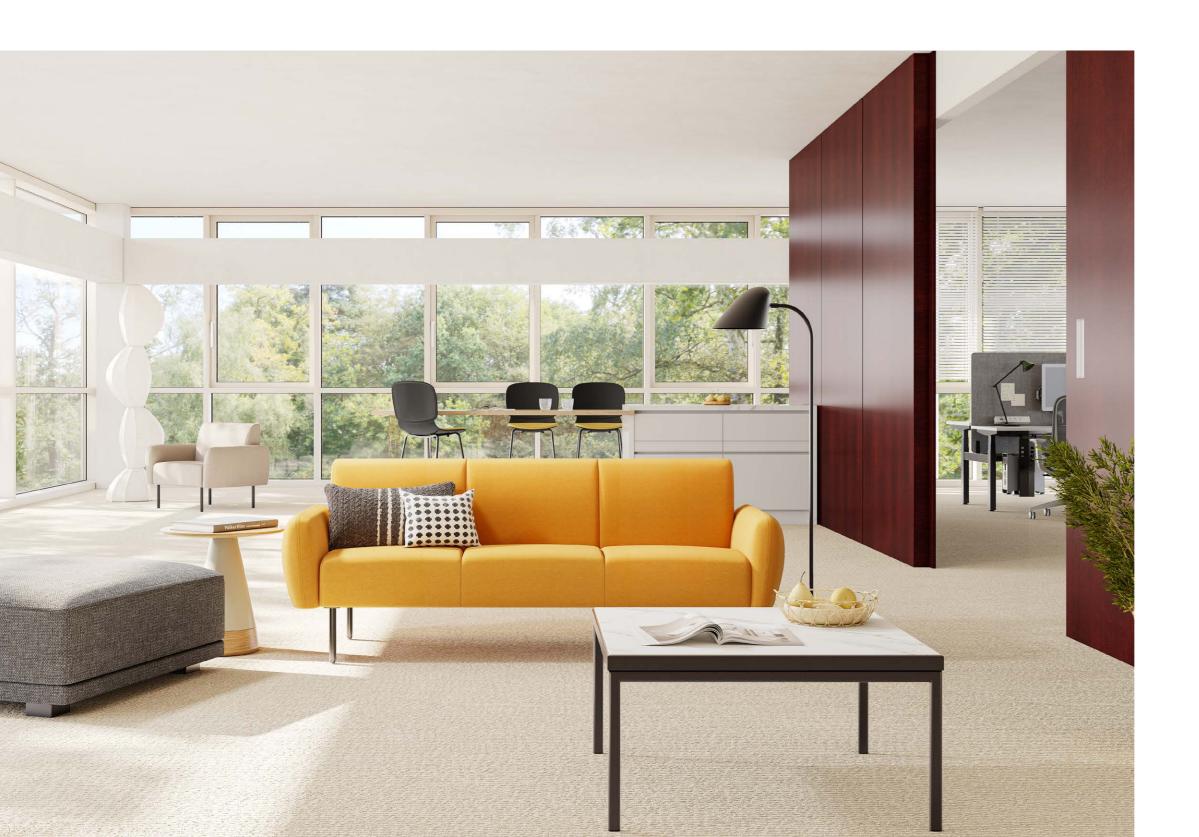

# Inject Energy into Every Communication.

With the strength and simplicity of the straight line, SF68 injects new vitality into the space. It is equipped with 55mm ultra-thin armrest, straight lines highlight strength and vitality, empowering communication, cooperation and negotiation.