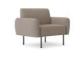

# ROUNDIT CURE

Curved surfaces give you a sense of healing and warmth. The full shape of the Puffs and the Moon-nap creates an ideal leisure space in which the user can be freed from fatigue and anxiety when sitting down on the sofa.

# Enjoy A Relaxing Experience Like Home.

F5 sofa is the ornament of dull space. It can fit in common spaces for reception and other social salon activities. The armrest of the Puffs is filled with 20mm thick sponge, comfortable like a pillow, providing users with the comfort and relaxation of home.