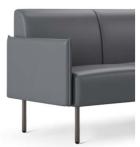

# **Six Armrests Overview**

**SF67** Blossom

**SF68** Lyric

**SF69** Moon-nap

**SF70** Elegance

A variety of armrests for different scenarios and same comfort.

**SF71** Courtesy

SF66.1 930\*760\*760\*440(mm)