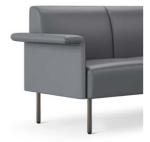

# **Six Armrests Overview**

**SF67** Blossom

**SF68** Lyric

**SF69** Moon-nap

**SF70** Elegance

A variety of armrests for different scenarios and same comfort.

**SF71** Courtesy

SF66.1 930\*760\*760\*440(mm)