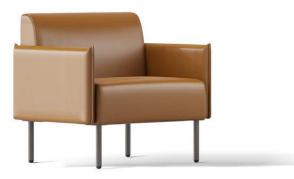

# Freeze the elegance of each stay.

Public waiting Spaces represent the first impression of a company. The Elegance sofa, with a covered profile and soft curve, brings a clear visual effect. It has become an ideal solution for waiting space, and visitors can feel the elegant temperament of space during a short stay.

# Elegant and light.

Foot fiber elegant, highlight the charm of white design, visual more transparent; 220mm height, sweeping machine unimpeded, easy to clean.