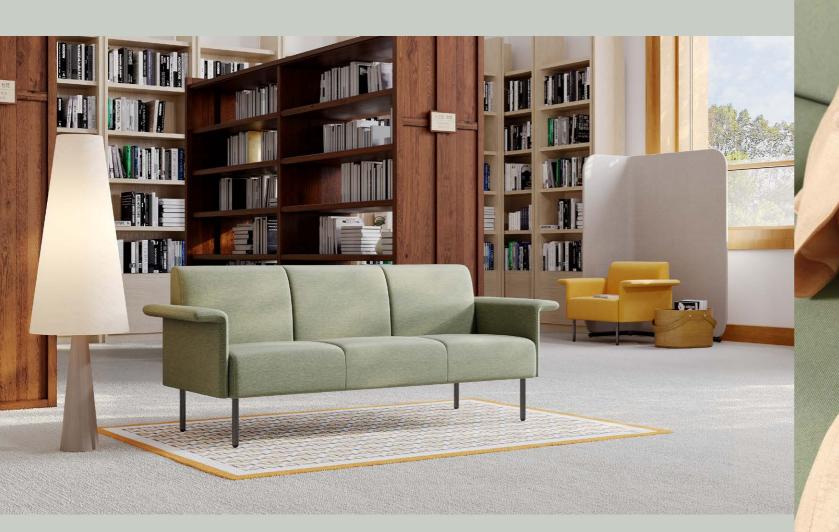

# Freeze the elegance of each stay.

Public waiting Spaces represent the first impression of a company. The Elegance sofa, with a covered profile and soft curve, brings a clear visual effect. It has become an ideal solution for waiting space, and visitors can feel the elegant temperament of space during a short stay.

# Elegant and light.

Foot fiber elegant, highlight the charm of white design, visual more transparent; 220mm height, sweeping machine unimpeded, easy to clean.