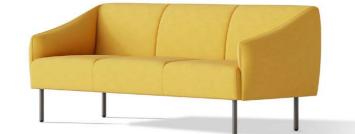

# LINE POVER

Line is the code of art and a perfect interpretation of personality. The Lyric and the Blossom are featured by straight lines, clean and powerful, forming a decisive and direct visual sense and creating a minimalist, creative and efficient space.

# Inject Energy into Every Communication.

With the strength and simplicity of the straight line, SF68 injects new vitality into the space. It is equipped with 55mm ultra-thin armrest, straight lines highlight strength and vitality, empowering communication, cooperation and negotiation.