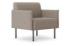

# Inject Energy into Every Communication.

With the strength and simplicity of the straight line, SF68 injects new vitality into the space. It is equipped with 55mm ultra-thin armrest, straight lines highlight strength and vitality, empowering communication, cooperation and negotiation.

# **Six Armrests Overview**

**SF67** Blossom

**SF68** Lyric

**SF69** Moon-nap

**SF70** Elegance

A variety of armrests for different scenarios and same comfort.

**SF71** Courtesy

SF66.1 930\*760\*760\*440(mm)