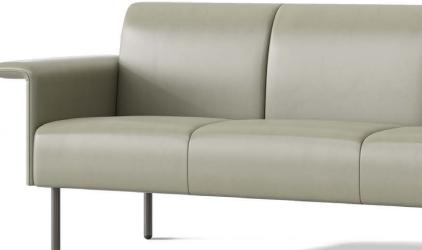

# Sitting-lying Supportive, An Elegant Silhouette

F5 sofa impresses you with superior comfortable sitting experience while leaning or lying down can further releases your body pressure; F5 sofa has graceful appearance and humanized specification, so that sitting and lying can be comfortably supported. The whole F5 collection is characterized by line aesthetics, so that users can enjoy an artistic and stylish atmosphere created.

Curves are the perfect fusion of artistic sense and emotion. The Elegance and the Courtesy , combined with straight lines and curves, are perfect interpretations of rigid and flexible space aesthetics.