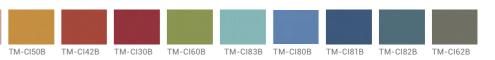

SF66.3 1960\*760\*760\*440(mm)

SF68.1 760\*760\*760\*440(mm)

SF68.3 1790\*760\*760\*440(mm)

9

SF70.1 810\*760\*760\*440(mm)

SF70.3 1840\*760\*760\*440(mm)

Material

Mesh Fabric TM-Cl29B TM-Cl21B TM-Cl35B TM-Cl50B TM-Cl42B TM-Cl30B TM

TM-CI27B TM-CI10B

Metal Feet

Meteor Grey

eteor Grey

SF67.1 970\*760\*760\*440(mm)

SF69.1 910\*760\*760\*440(mm)

SF71.1 890\*760\*760\*440(mm)

SF67.3 2000\*760\*760\*440(mm)