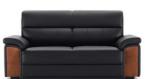

# Round in a Square An Elegant Seat

Suitable for both sitting and lying with shape and strength. The design is originated from the calligraphy of regular script, integrating both the square and round shapes.

# The Square Design Constructs the Beauty of Spatial Order

Behave with integrity and modesty. The Regular Series includes single/double/triple combination that is rigorous and orderly, showing the beauty of order just as the saying goes "Nothing can be accomplished without norms or standards."

# Dual Style Showing Different "Business Models"

The office style can be more than one type. The Elegant style integrates natural elements into the wood decorations, making you feel the elegance and grace at the first glance; the Simple style uses single color to show fashion without extra efforts, showing the minimalist nature of business.

## Specification

SK60.2 1780\*830\*910\*430(mm)

SK60.3 2170\*830\*910\*430(mm)

SK60.1 1200\*830\*910\*430(mm)

SK61.2 1780\*830\*910\*430(mm)

SK61.3 2170\*830\*910\*430(mm)