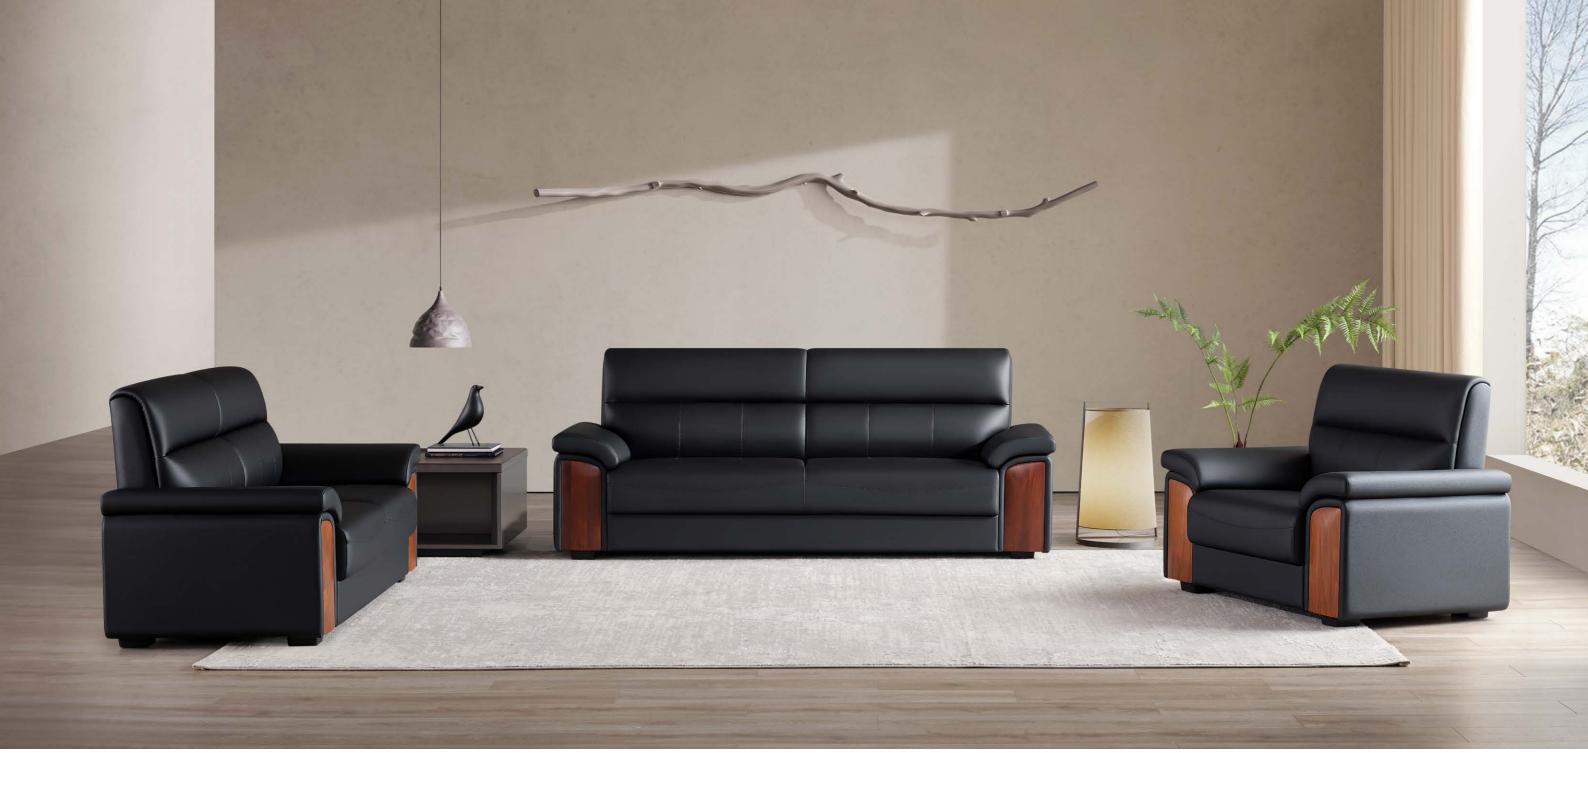

# Round in a Square An Elegant Seat

Suitable for both sitting and lying with shape and strength. The design is originated from the calligraphy of regular script, integrating both the square and round shapes.

# The Square Design Constructs the Beauty of Spatial Order

Behave with integrity and modesty. The Regular Series includes single/double/triple combination that is rigorous and orderly, showing the beauty of order just as the saying goes "Nothing can be accomplished without norms or standards."

# Dual Style Showing Different "Business Models"

The office style can be more than one type. The Elegant style integrates natural elements into the wood decorations, making you feel the elegance and grace at the first glance; the Simple style uses single color to show fashion without extra efforts, showing the minimalist nature of business.

## Specification

SK60.2 1780\*830\*910\*430(mm)

SK60.3 2170\*830\*910\*430(mm)

SK60.1 1200\*830\*910\*430(mm)

SK61.2 1780\*830\*910\*430(mm)

SK61.3 2170\*830\*910\*430(mm)