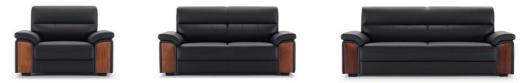

# Round in a Square An Elegant Seat

Suitable for both sitting and lying with shape and strength. The design is originated from the calligraphy of regular script, integrating both the square and round shapes.

# The Square Design Constructs the Beauty of Spatial Order

Behave with integrity and modesty. The Regular Series includes single/double/triple combination that is rigorous and orderly, showing the beauty of order just as the saying goes "Nothing can be accomplished without norms or standards."

# Dual Style Showing Different "Business Models"

The office style can be more than one type. The Elegant style integrates natural elements into the wood decorations, making you feel the elegance and grace at the first glance; the Simple style uses single color to show fashion without extra efforts, showing the minimalist nature of business.

## Specification

SK60.2 1780\*830\*910\*430(mm)

SK60.3 2170\*830\*910\*430(mm)

SK60.1 1200\*830\*910\*430(mm)

SK61.2 1780\*830\*910\*430(mm)

SK61.3 2170\*830\*910\*430(mm)