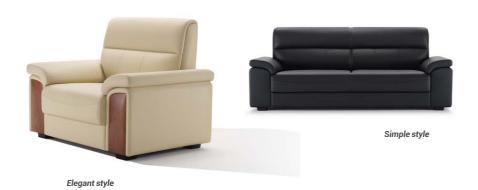

# Dual Style Showing Different "Business Models"

The office style can be more than one type. The Elegant style integrates natural elements into the wood decorations, making you feel the elegance and grace at the first glance; the Simple style uses single color to show fashion without extra efforts, showing the minimalist nature of business.