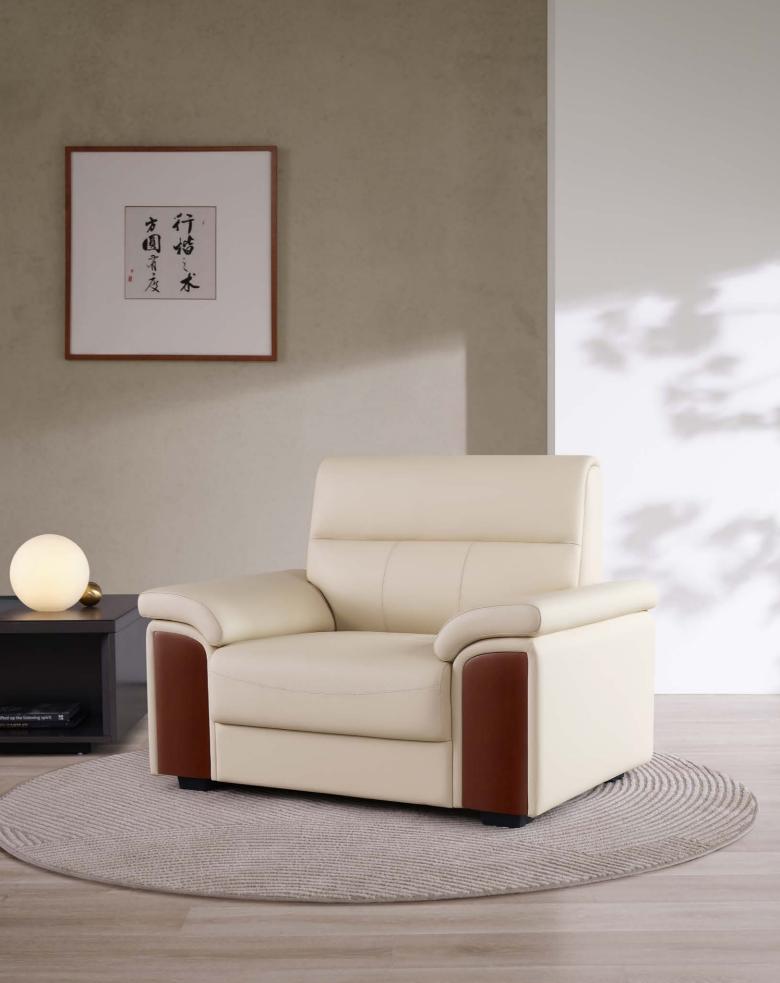

# Dual Style Showing Different "Business Models"

The office style can be more than one type. The Elegant style integrates natural elements into the wood decorations, making you feel the elegance and grace at the first glance; the Simple style uses single color to show fashion without extra efforts, showing the minimalist nature of business.