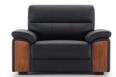

# Round in a Square An Elegant Seat

Suitable for both sitting and lying with shape and strength. The design is originated from the calligraphy of regular script, integrating both the square and round shapes.

# The Square Design Constructs the Beauty of Spatial Order

Behave with integrity and modesty. The Regular Series includes single/double/triple combination that is rigorous and orderly, showing the beauty of order just as the saying goes "Nothing can be accomplished without norms or standards."

# Dual Style Showing Different "Business Models"

The office style can be more than one type. The Elegant style integrates natural elements into the wood decorations, making you feel the elegance and grace at the first glance; the Simple style uses single color to show fashion without extra efforts, showing the minimalist nature of business.

## Specification

SK60.2 1780\*830\*910\*430(mm)

SK60.3 2170\*830\*910\*430(mm)

SK60.1 1200\*830\*910\*430(mm)

SK61.2 1780\*830\*910\*430(mm)

SK61.3 2170\*830\*910\*430(mm)