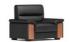

## Specification

SK60.2 1780\*830\*910\*430(mm)

SK60.3 2170\*830\*910\*430(mm)

SK60.1 1200\*830\*910\*430(mm)

SK61.2 1780\*830\*910\*430(mm)

SK61.3 2170\*830\*910\*430(mm)