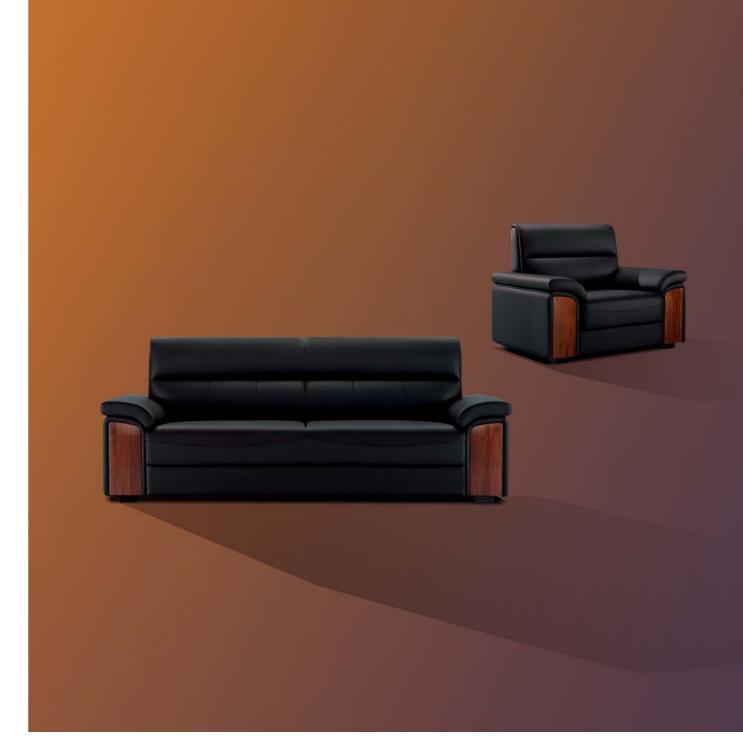

# Round in a Square An Elegant Seat

Suitable for both sitting and lying with shape and strength. The design is originated from the calligraphy of regular script, integrating both the square and round shapes.

# The Square Design Constructs the Beauty of Spatial Order

Behave with integrity and modesty. The Regular Series includes single/double/triple combination that is rigorous and orderly, showing the beauty of order just as the saying goes "Nothing can be accomplished without norms or standards."

# Dual Style Showing Different "Business Models"

The office style can be more than one type. The Elegant style integrates natural elements into the wood decorations, making you feel the elegance and grace at the first glance; the Simple style uses single color to show fashion without extra efforts, showing the minimalist nature of business.

## Specification

SK60.2 1780\*830\*910\*430(mm)

SK60.3 2170\*830\*910\*430(mm)

SK60.1 1200\*830\*910\*430(mm)

SK61.2 1780\*830\*910\*430(mm)

SK61.3 2170\*830\*910\*430(mm)