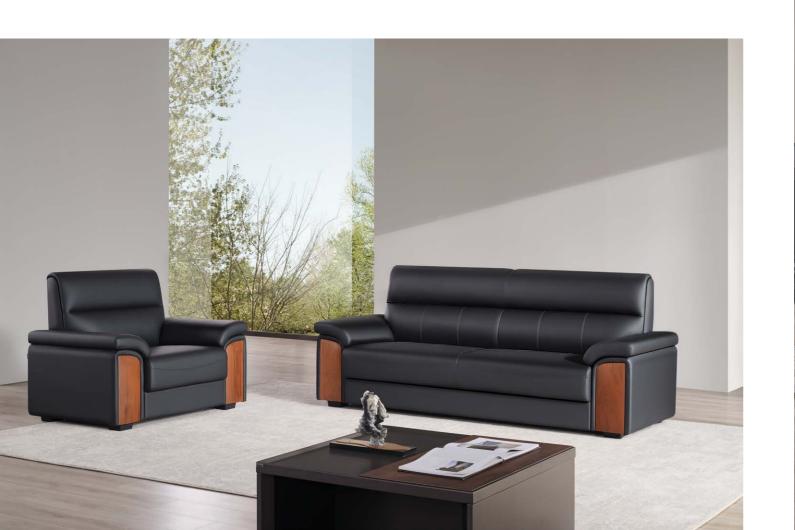

# Dual Style Showing Different "Business Models"

The office style can be more than one type. The Elegant style integrates natural elements into the wood decorations, making you feel the elegance and grace at the first glance; the Simple style uses single color to show fashion without extra efforts, showing the minimalist nature of business.