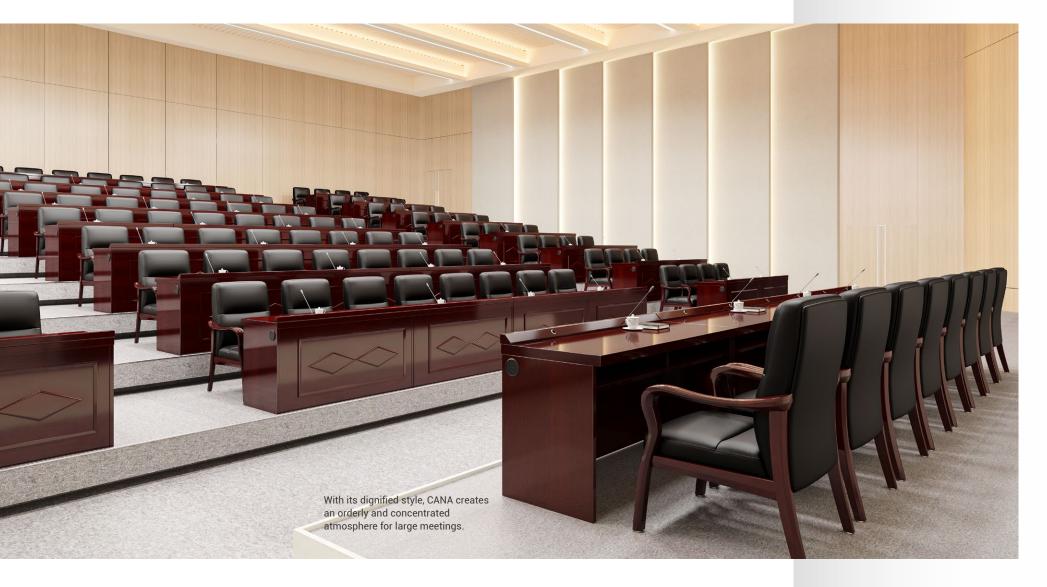

CANA

Sunon

With material combination to craft an elegant appearance, with solid structure to extract temperament of integrity.

The box-shape legs symbolize good fortune. The sleek metal construction updates this space with a chic taste. Here is a modern interpretation of traditional aesthetics.

# Crafted with ancient method and modern science and technology.

The chair structure adopts high-tech milling techniques with the ancient pipe tenon connection that ensure stability. It achieves a perfect balance between exquisite aesthetics and practical functions.