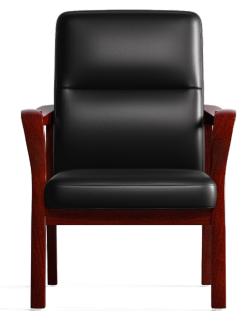

CANA

Sunon

With material combination to craft an elegant appearance, with solid structure to extract temperament of integrity.

The box-shape legs symbolize good fortune. The sleek metal construction updates this space with a chic taste. Here is a modern interpretation of traditional aesthetics.

Only shape and craftsmanship retained to express the generosity and temperament within.