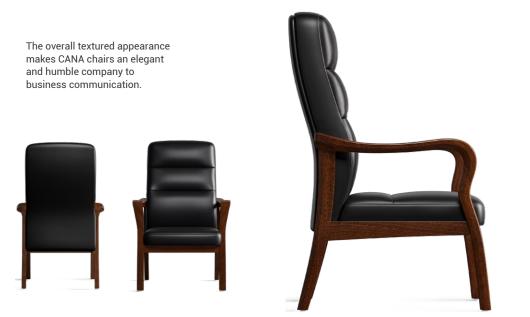

CANA

Sunon

With material combination to craft an elegant appearance, with solid structure to extract temperament of integrity.

The box-shape legs symbolize good fortune. The sleek metal construction updates this space with a chic taste. Here is a modern interpretation of traditional aesthetics.

Only shape and craftsmanship retained to express the generosity and temperament within.