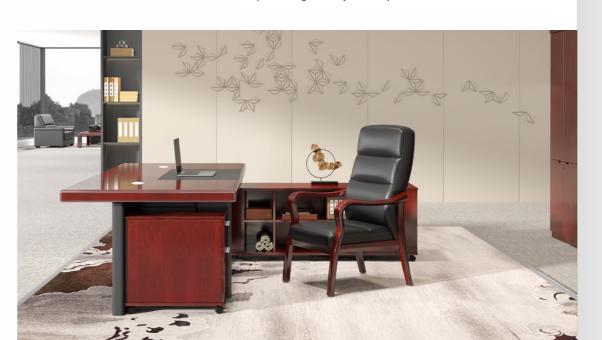

CANA

Sunon

With material combination to craft an elegant appearance, with solid structure to extract temperament of integrity.

The box-shape legs symbolize good fortune. The sleek metal construction updates this space with a chic taste. Here is a modern interpretation of traditional aesthetics.