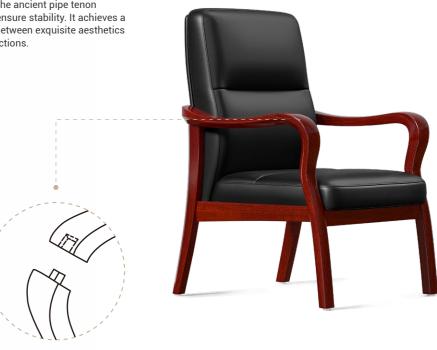

# Crafted with ancient method and modern science and technology.

The chair structure adopts high-tech milling techniques with the ancient pipe tenon connection that ensure stability. It achieves a perfect balance between exquisite aesthetics and practical functions.