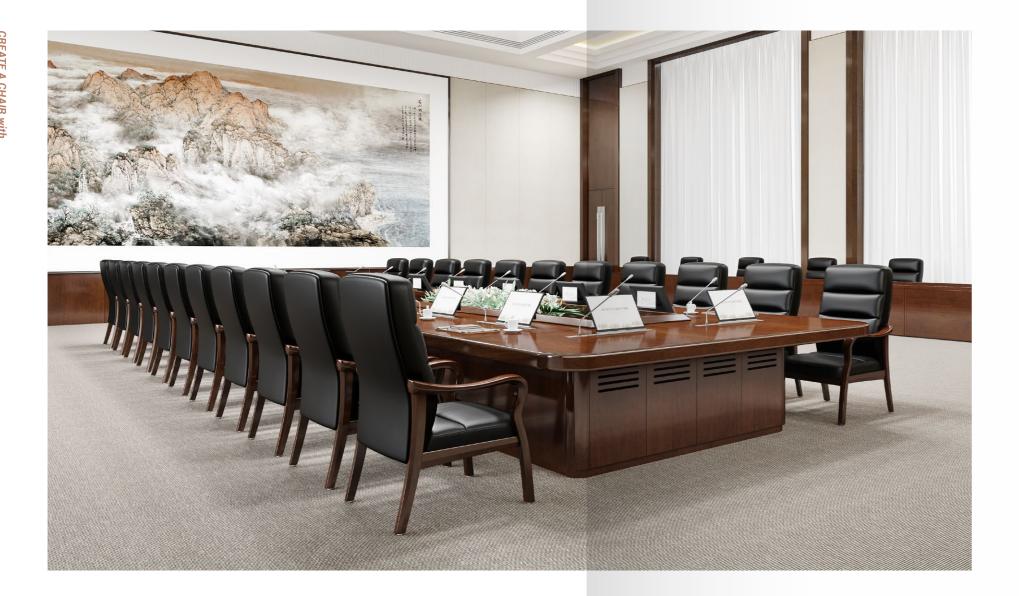

CANA

Sunon

With material combination to craft an elegant appearance, with solid structure to extract temperament of integrity.

The box-shape legs symbolize good fortune. The sleek metal construction updates this space with a chic taste. Here is a modern interpretation of traditional aesthetics.

# Crafted with ancient method and modern science and technology.

The chair structure adopts high-tech milling techniques with the ancient pipe tenon connection that ensure stability. It achieves a perfect balance between exquisite aesthetics and practical functions.