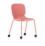

#### Specification

CMD10GS

W540\*D510\*H850(mm)

CMD15GS W610\*D490\*H850(mm)

W510\*D510\*H850(mm)

CMD11GS

W540\*D510\*H850(mm)

W595\*D490\*H850(mm)

W540\*D480\*H850(mm)

CMD16GS

CMD13GS

CMD17GS W510\*D495\*H850(mm)

W540\*D480\*H850(mm)

W495\*D495\*H1140(mm)

43

CMD19GS W480\*D510\*H850(mm)