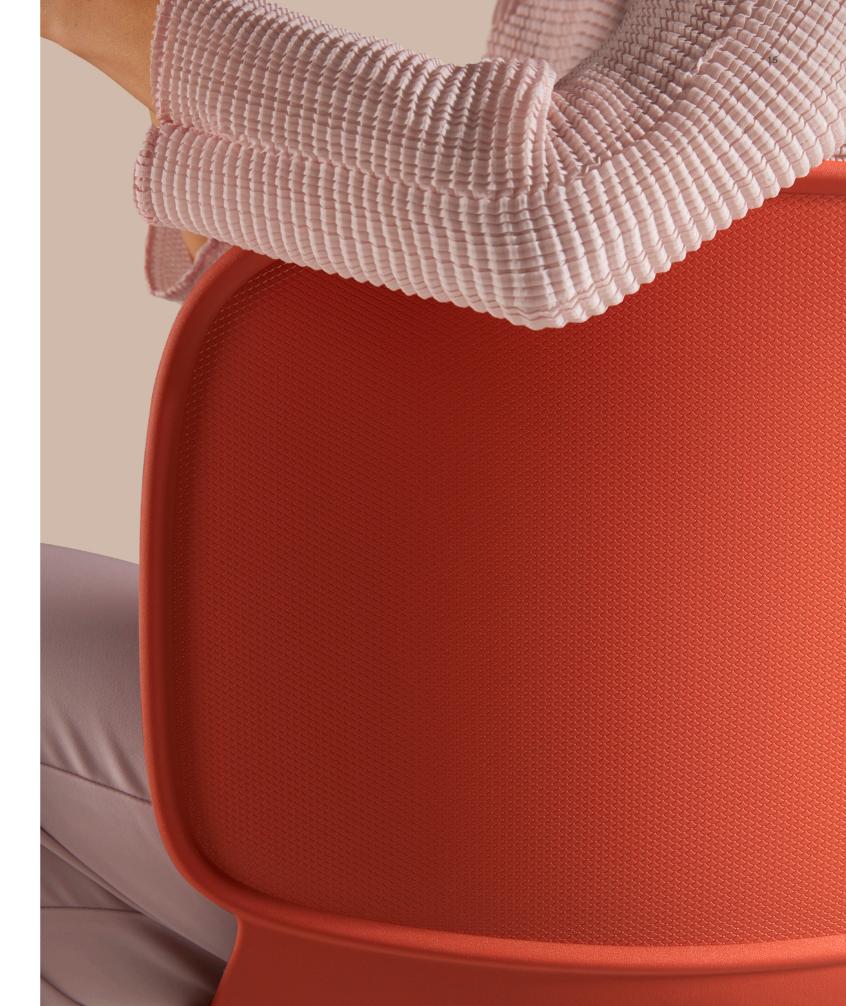

## Always Ready to Bounce Back

Crafted with highly resilient PP, the backrest holds up your body and bounces back intuitively.

#### Alluring to the Eye

Vibrant colors help to spark emotional responses and light up your mood.