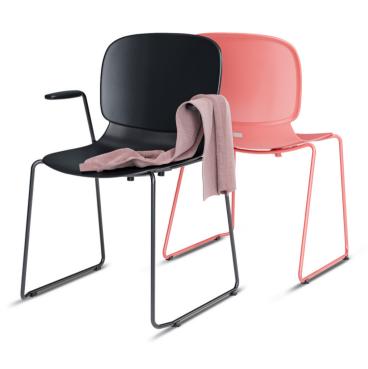

Model's slender legs help to constitute a chic profile while stacking-up design takes up less space and enhances convenient storage.

The artistic sled base of Model makes it look stylish on its own and even more stylish when grouped by connectors.

#### Distinctive in Its Details

Poetic curves give you appropriate "push back" when you recline, and the unique armrest design makes it possible for this chair to be placed on the desk, bringing many conveniences for clean-up.