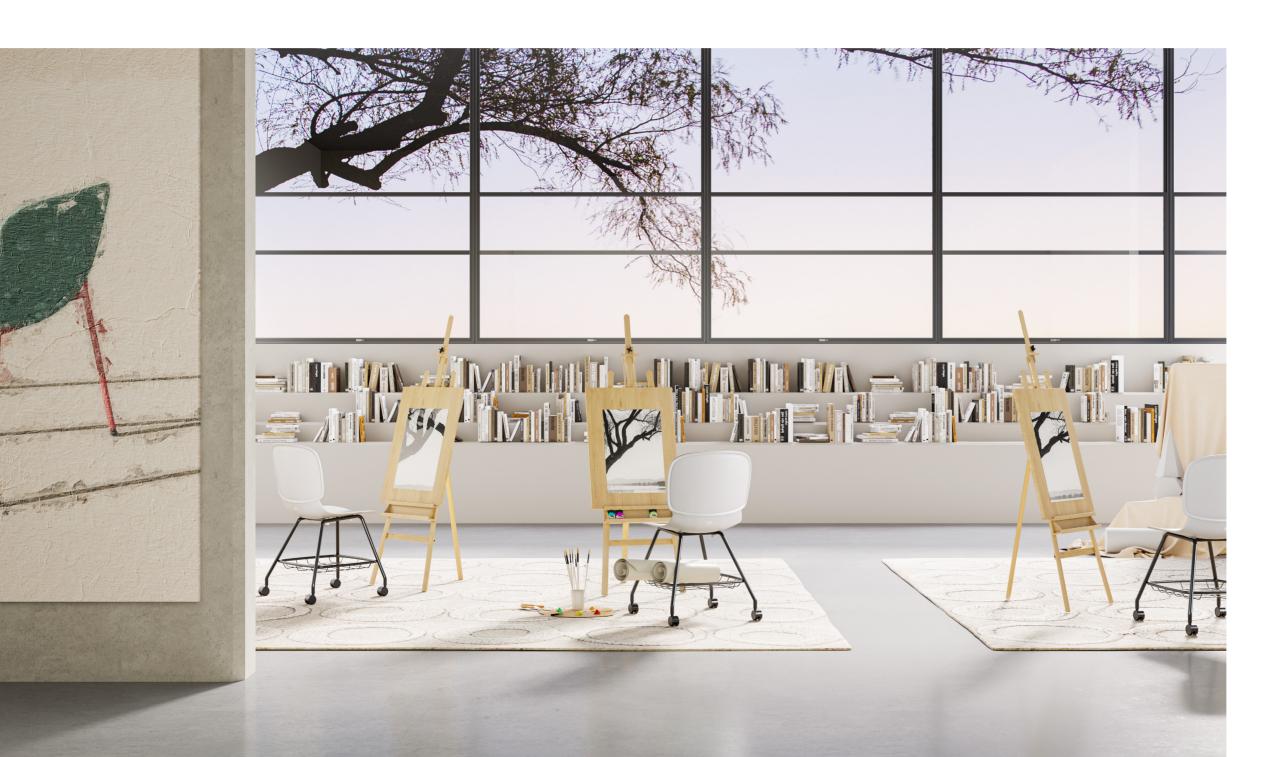

# Anything but Ordinary

Model can either harmonize with desks or simply stands alone as it can be configured with a writing board.

#### Break the Limit

360° rotating small writing board together with 180° rotating supporting rod is designed to satisfy practical needs.