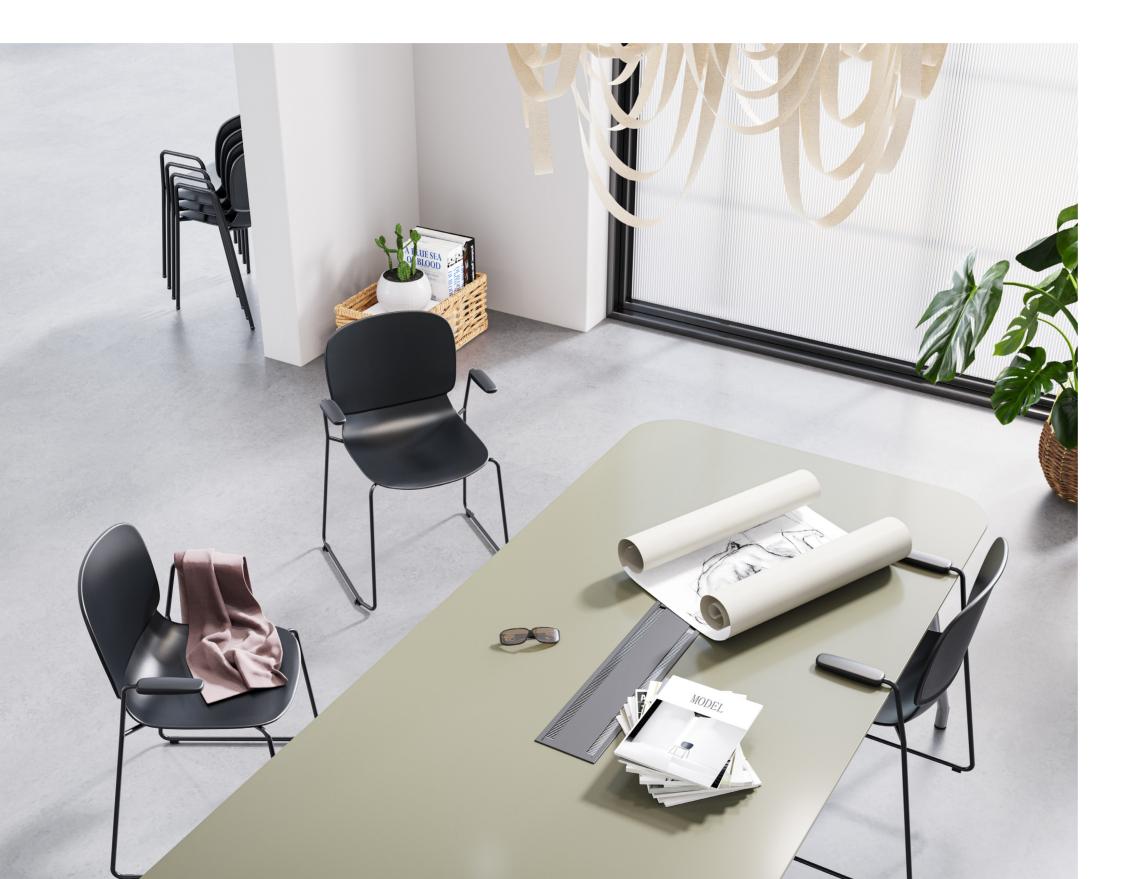

#### Distinctive in Its Details

Poetic curves give you appropriate "push back" when you recline, and the unique armrest design makes it possible for this chair to be placed on the desk, bringing many conveniences for clean-up.

# Anything but Ordinary

Model can either harmonize with desks or simply stands alone as it can be configured with a writing board.