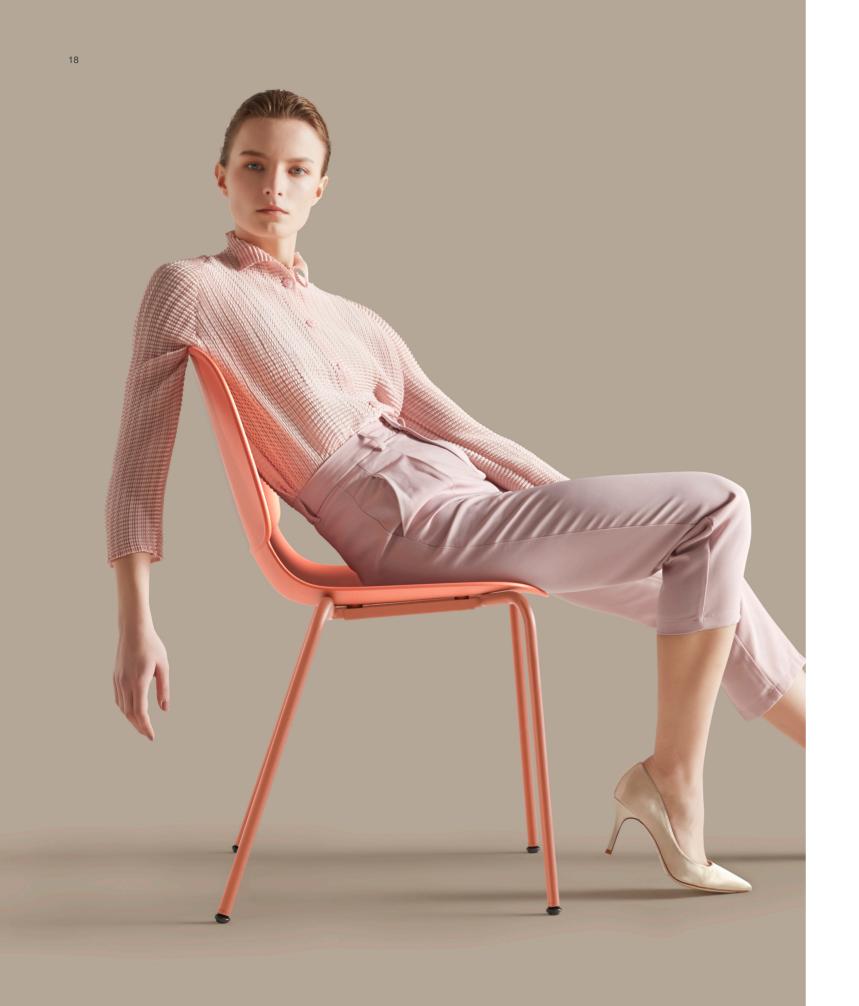

#### Distinctive in Its Details

Poetic curves give you appropriate "push back" when you recline, and the unique armrest design makes it possible for this chair to be placed on the desk, bringing many conveniences for clean-up.

# Eyes on shape

Model, just as its name conveys, is blessed with a curvy body. Every part is well-defined to create a perfect stunner.

# A Charming Beauty

The slim and long legs give Model a commanding presence, while the foam-made seat cushion shows its tenderness.