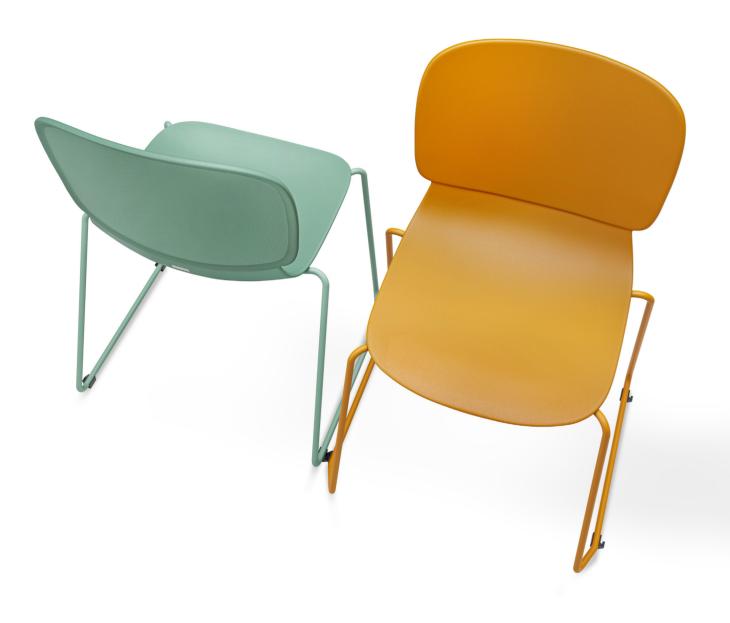

Creativity doesn't wait for that perfect moment. It fashions its own perfect moments out of ordinary ones.

Model is born to be unique, bold and unconventional. Eye-catching four-leg spider base adds an artistic appeal to the surroundings and encourages people around to think outside the box. An intersection of beauty, stability and functionality.

# Eyes on shape

Model, just as its name conveys, is blessed with a curvy body. Every part is well-defined to create a perfect stunner.

# A Charming Beauty

The slim and long legs give Model a commanding presence, while the foam-made seat cushion shows its tenderness.