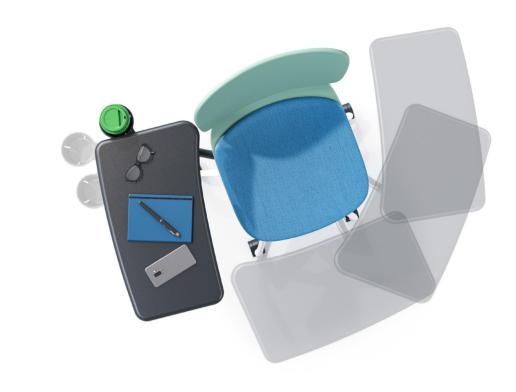

# Anything but Ordinary

Model can either harmonize with desks or simply stands alone as it can be configured with a writing board.

#### Break the Limit

360° rotating small writing board together with 180° rotating supporting rod is designed to satisfy practical needs.