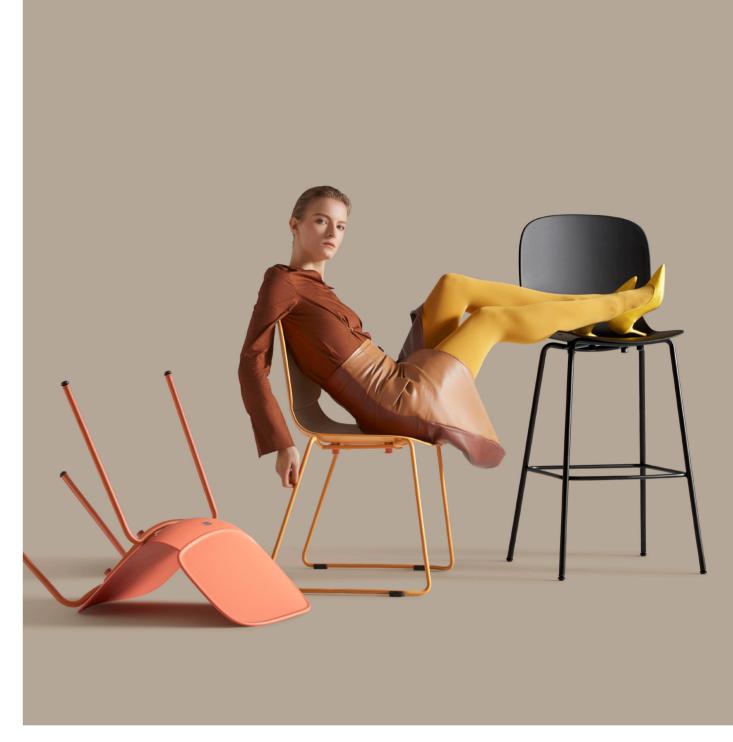

Model's slender legs help to constitute a chic profile while stacking-up design takes up less space and enhances convenient storage.

The artistic sled base of Model makes it look stylish on its own and even more stylish when grouped by connectors.

#### Distinctive in Its Details

Poetic curves give you appropriate "push back" when you recline, and the unique armrest design makes it possible for this chair to be placed on the desk, bringing many conveniences for clean-up.

Creativity doesn't wait for that perfect moment. It fashions its own perfect moments out of ordinary ones.

Model is born to be unique, bold and unconventional. Eye-catching four-leg spider base adds an artistic appeal to the surroundings and encourages people around to think outside the box. An intersection of beauty, stability and functionality.