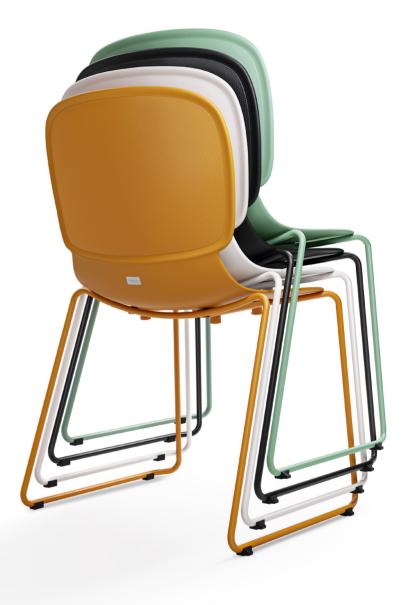

Model's slender legs help to constitute a chic profile while stacking-up design takes up less space and enhances convenient storage.

The artistic sled base of Model makes it look stylish on its own and even more stylish when grouped by connectors.

Creativity doesn't wait for that perfect moment. It fashions its own perfect moments out of ordinary ones.

Model is born to be unique, bold and unconventional. Eye-catching four-leg spider base adds an artistic appeal to the surroundings and encourages people around to think outside the box. An intersection of beauty, stability and functionality.