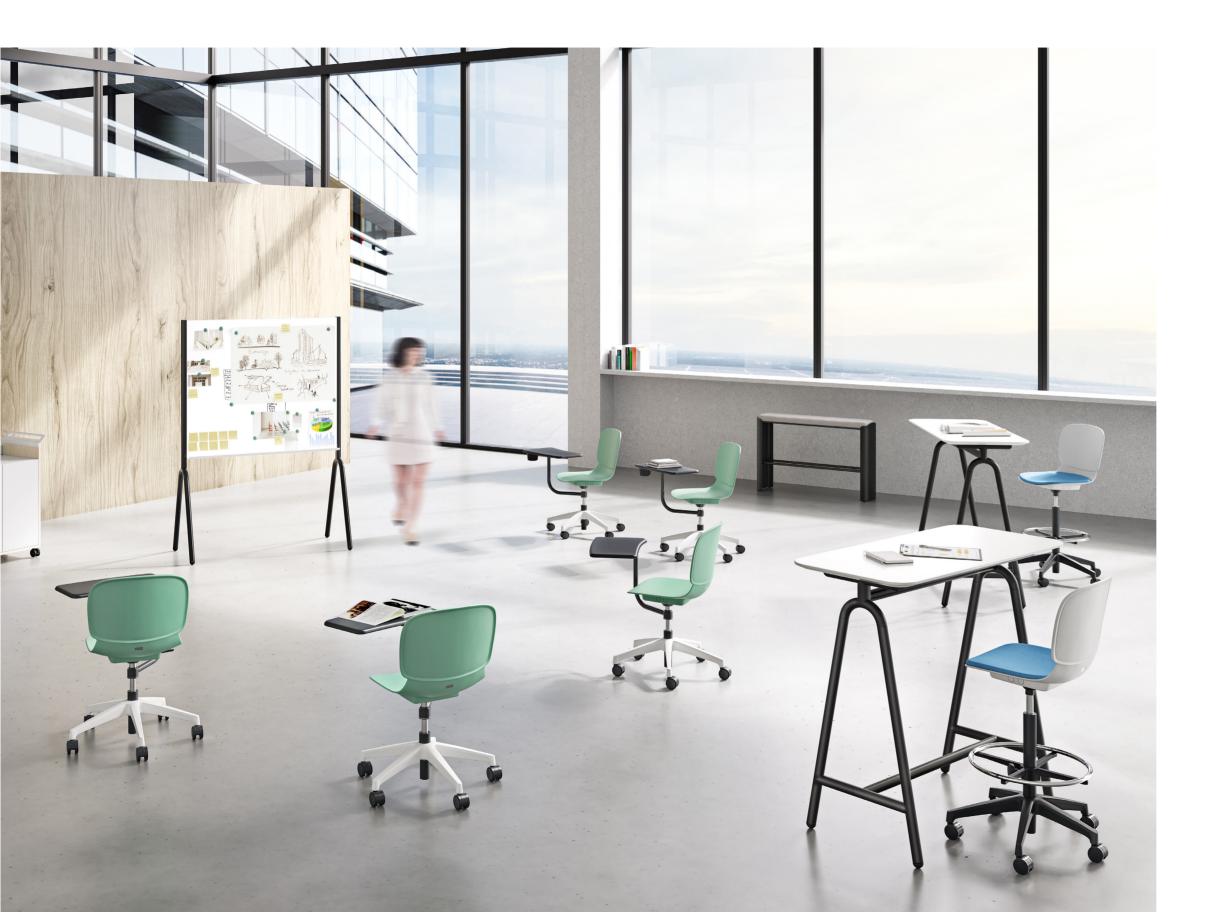

### A Quick-Change Artist

Model is configured with no-noise casters so that it can always respond to changes and provide a flexible solution.

#### Alluring to the Eye

Vibrant colors help to spark emotional responses and light up your mood.