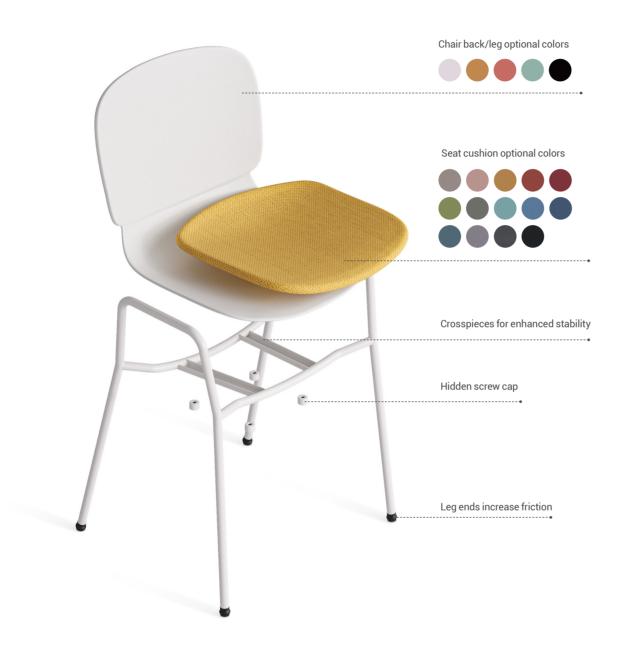

#### Distinctive in Its Details

Poetic curves give you appropriate "push back" when you recline, and the unique armrest design makes it possible for this chair to be placed on the desk, bringing many conveniences for clean-up.

## Always Ready to Bounce Back

Crafted with highly resilient PP, the backrest holds up your body and bounces back intuitively.

# A Charming Beauty

The slim and long legs give Model a commanding presence, while the foam-made seat cushion shows its tenderness.

#### **Ideas for Better Neatness**

Under-chair shelf can store bags and papers, allowing for easy and elegant decluttering.

#### Alluring to the Eye

Vibrant colors help to spark emotional responses and light up your mood.