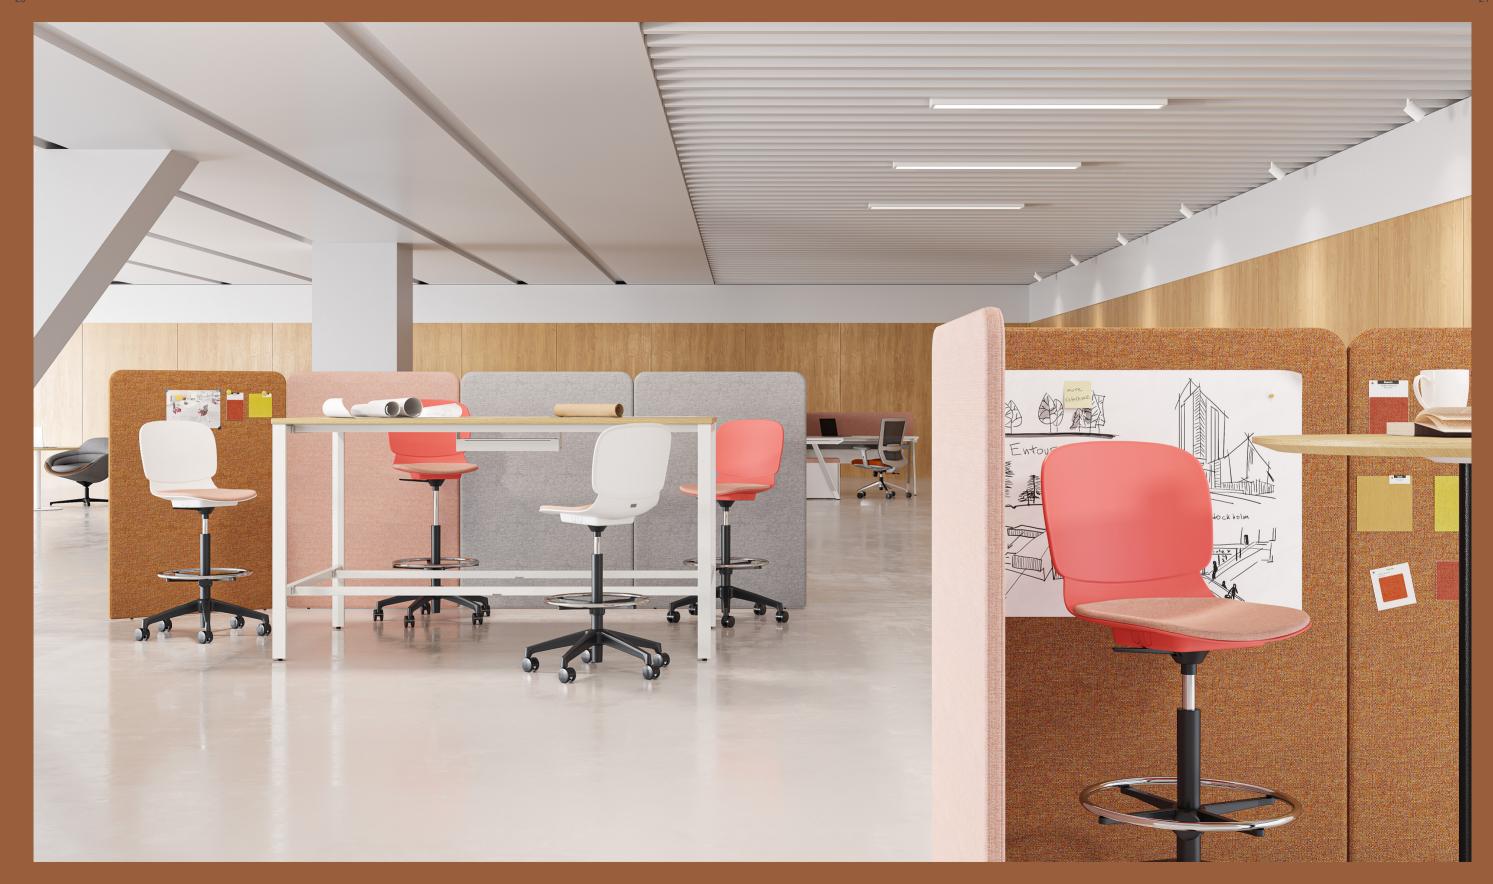

### A Quick-Change Artist

Model is configured with no-noise casters so that it can always respond to changes and provide a flexible solution.

#### **Ideas for Better Neatness**

Under-chair shelf can store bags and papers, allowing for easy and elegant decluttering.

#### Alluring to the Eye

Vibrant colors help to spark emotional responses and light up your mood.