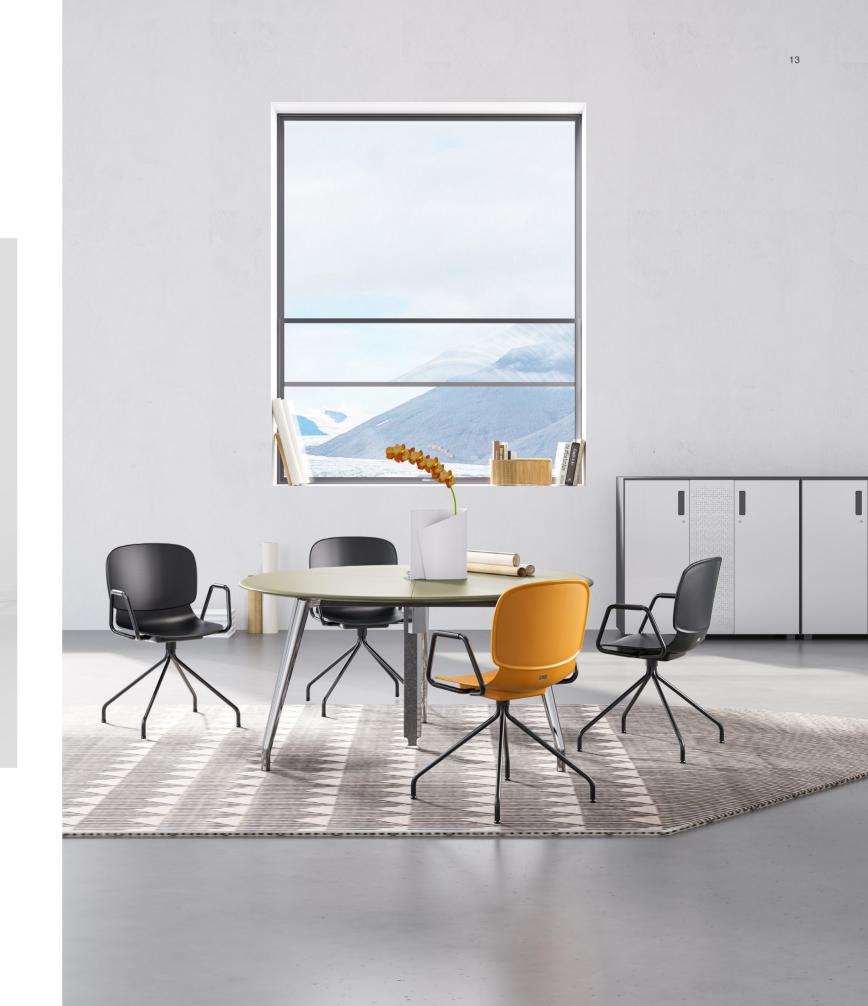

#### Distinctive in Its Details

Poetic curves give you appropriate "push back" when you recline, and the unique armrest design makes it possible for this chair to be placed on the desk, bringing many conveniences for clean-up.

# Anything but Ordinary

Model can either harmonize with desks or simply stands alone as it can be configured with a writing board.