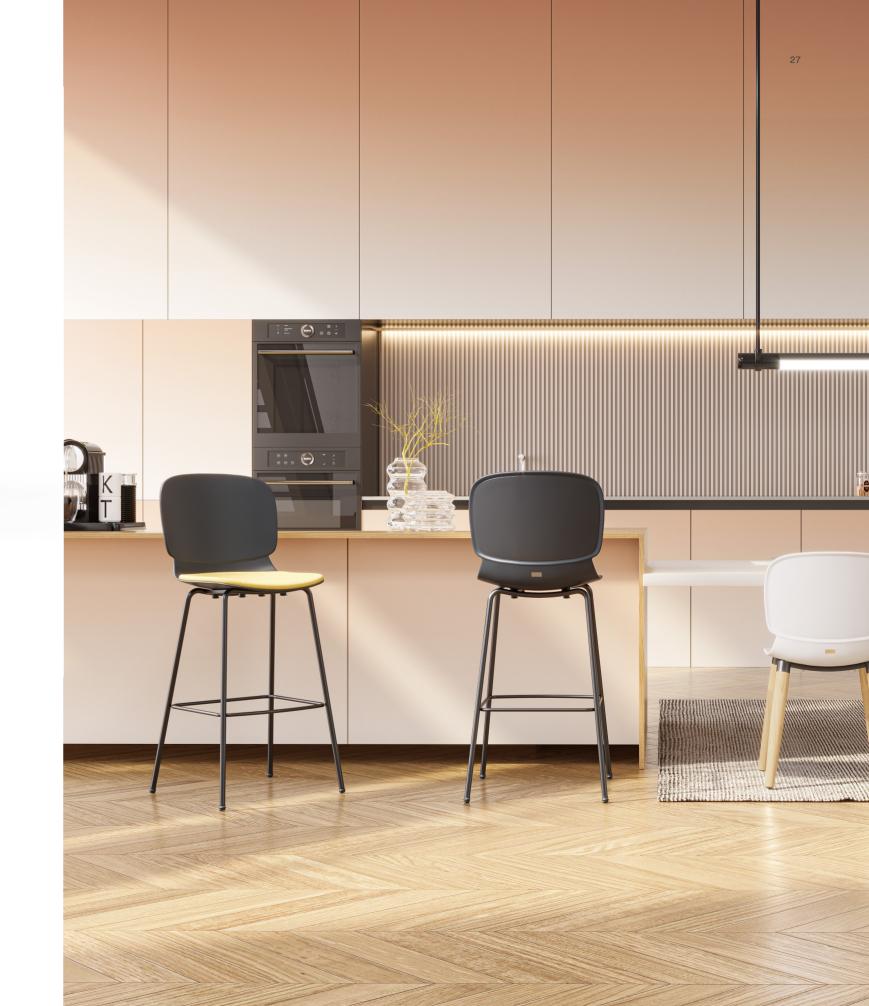

## Always Ready to Bounce Back

Crafted with highly resilient PP, the backrest holds up your body and bounces back intuitively.

# A Charming Beauty

The slim and long legs give Model a commanding presence, while the foam-made seat cushion shows its tenderness.

#### Alluring to the Eye

Vibrant colors help to spark emotional responses and light up your mood.