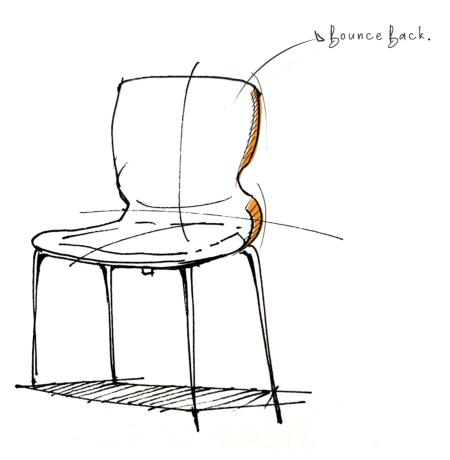

## Always Ready to Bounce Back

Crafted with highly resilient PP, the backrest holds up your body and bounces back intuitively.