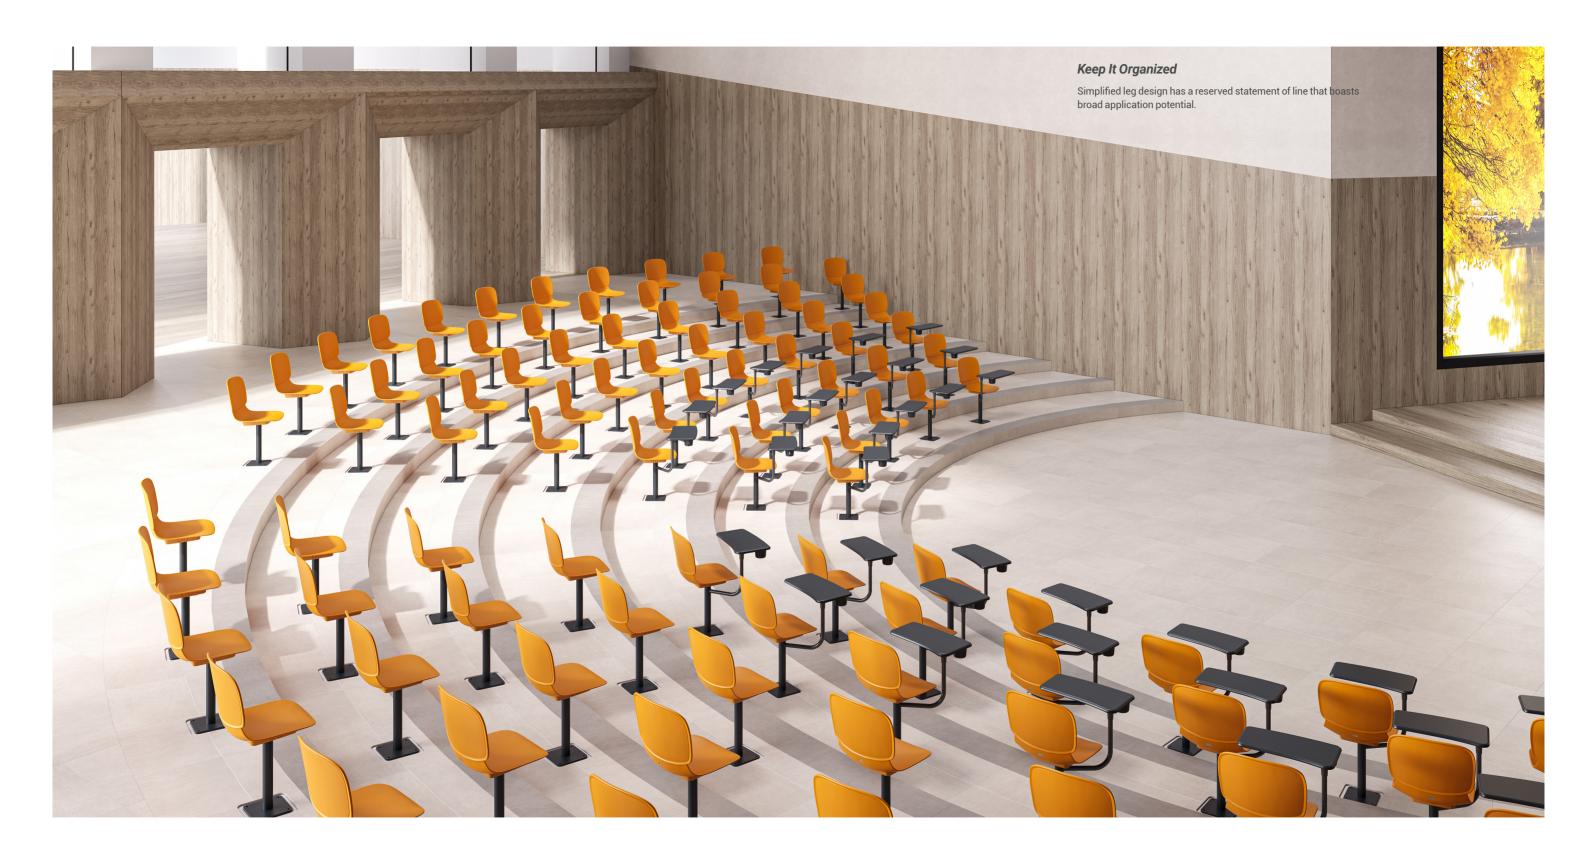

Model's slender legs help to constitute a chic profile while stacking-up design takes up less space and enhances convenient storage.

The artistic sled base of Model makes it look stylish on its own and even more stylish when grouped by connectors.

Creativity doesn't wait for that perfect moment. It fashions its own perfect moments out of ordinary ones.

Model is born to be unique, bold and unconventional. Eye-catching four-leg spider base adds an artistic appeal to the surroundings and encourages people around to think outside the box. An intersection of beauty, stability and functionality.