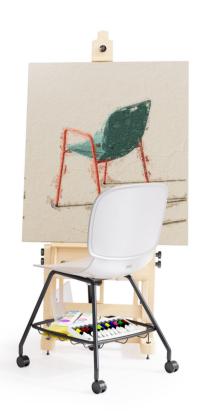

#### **Ideas for Better Neatness**

Under-chair shelf can store bags and papers, allowing for easy and elegant decluttering.

# Release your hands when cleaning!

Model is designed with innovative base structures, which means the seating surface can be placed on the desk surface when you need to clean the floor.