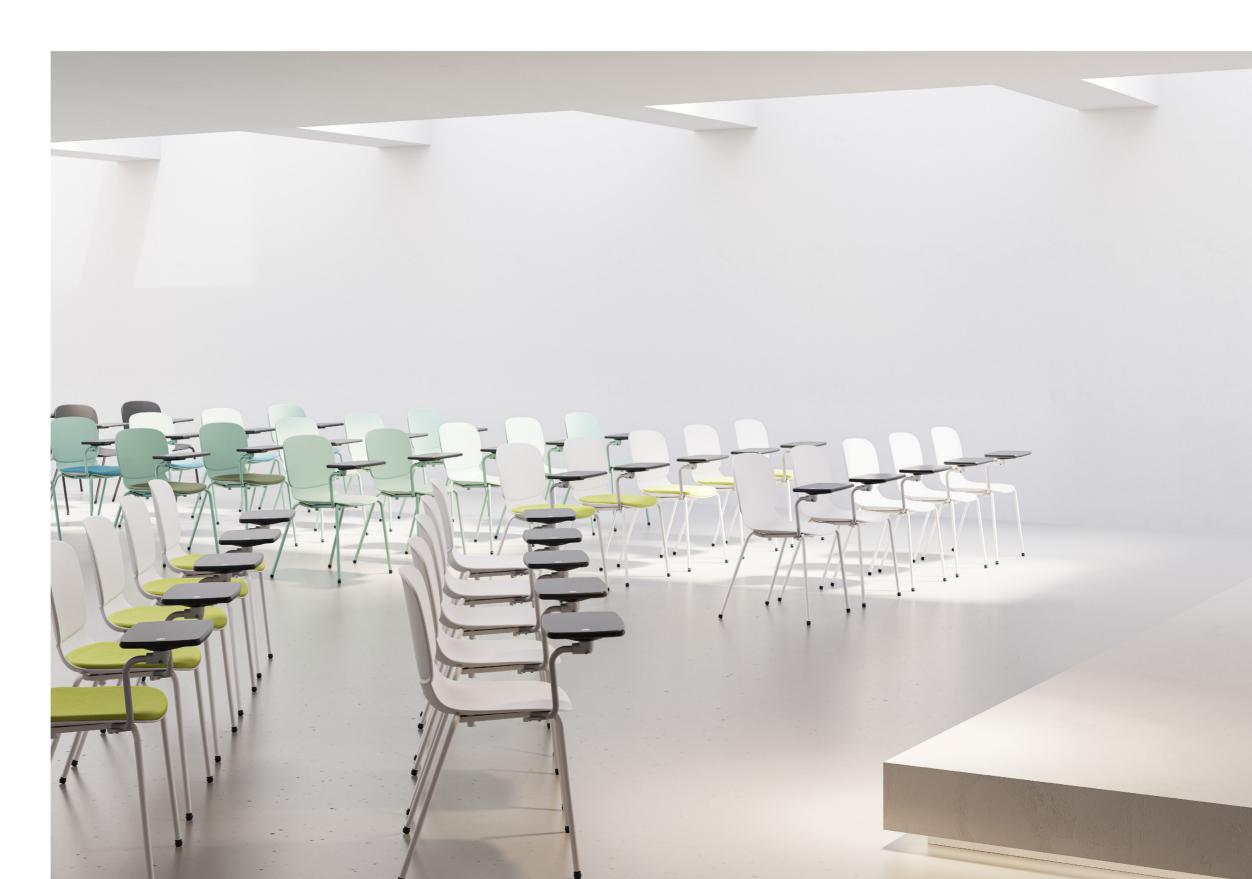

Model's slender legs help to constitute a chic profile while stacking-up design takes up less space and enhances convenient storage.

The artistic sled base of Model makes it look stylish on its own and even more stylish when grouped by connectors.

### A Quick-Change Artist

Model is configured with no-noise casters so that it can always respond to changes and provide a flexible solution.