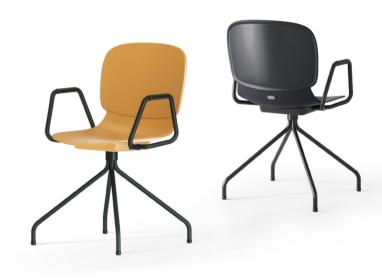

Model's slender legs help to constitute a chic profile while stacking-up design takes up less space and enhances convenient storage.

The artistic sled base of Model makes it look stylish on its own and even more stylish when grouped by connectors.

#### Distinctive in Its Details

Poetic curves give you appropriate "push back" when you recline, and the unique armrest design makes it possible for this chair to be placed on the desk, bringing many conveniences for clean-up.

Creativity doesn't wait for that perfect moment. It fashions its own perfect moments out of ordinary ones.

Model is born to be unique, bold and unconventional. Eye-catching four-leg spider base adds an artistic appeal to the surroundings and encourages people around to think outside the box. An intersection of beauty, stability and functionality.