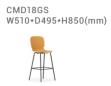

#### Specification

CMD10GS

W540\*D510\*H850(mm)

CMD15GS W610\*D490\*H850(mm)

W510\*D510\*H850(mm)

CMD11GS

W540\*D510\*H850(mm)

W595\*D490\*H850(mm)

W540\*D480\*H850(mm)

CMD16GS

CMD13GS

CMD17GS W510\*D495\*H850(mm)

W540\*D480\*H850(mm)

W495\*D495\*H1140(mm)

43

CMD19GS W480\*D510\*H850(mm)

CMD71BS W540\*D480\*H1000(mm)

CMD30PJ W415\*D420\*H44(mm)