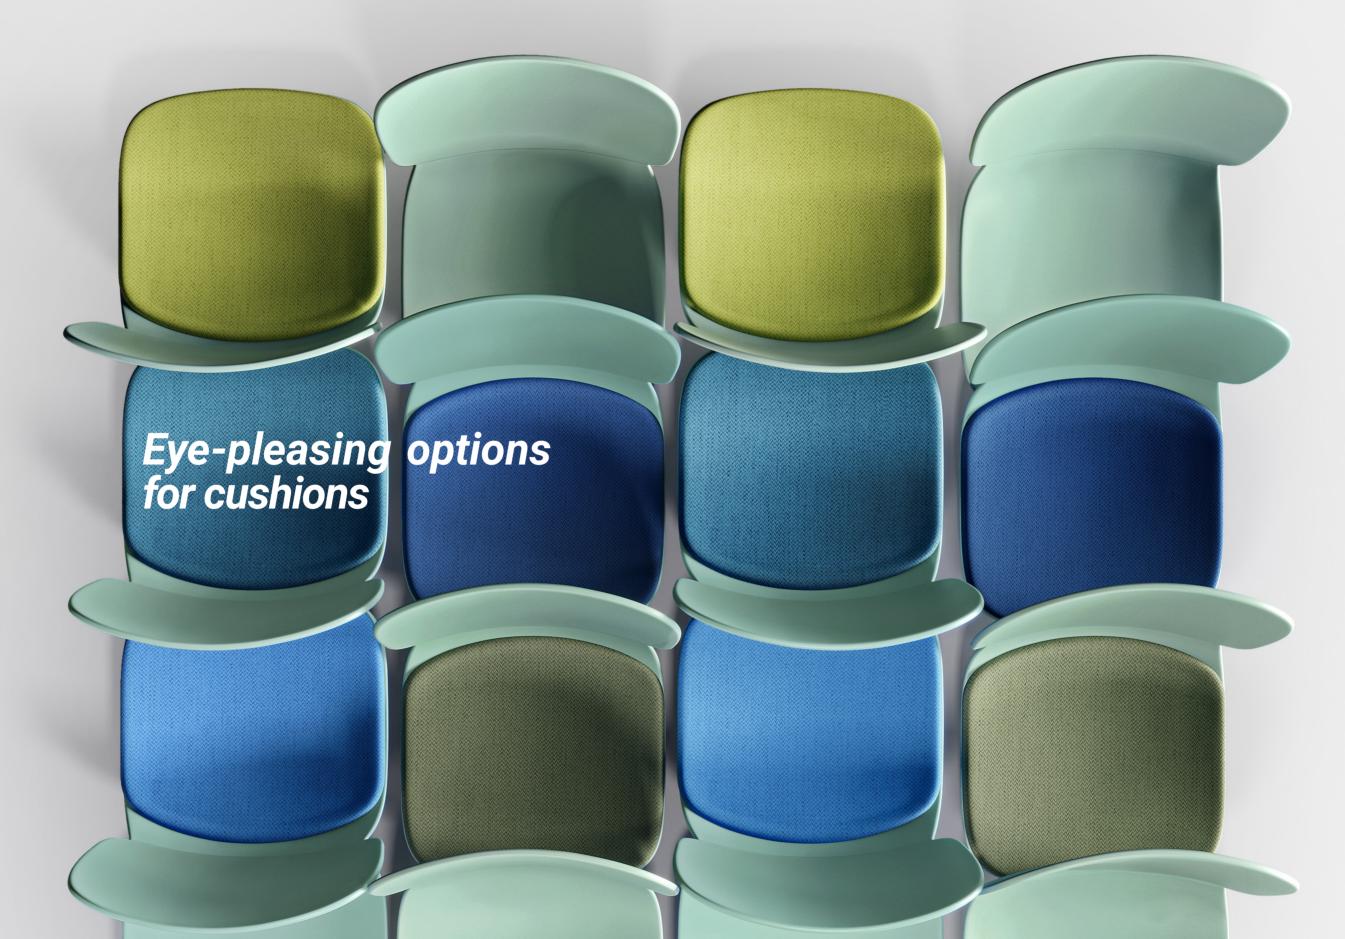

#### Alluring to the Eye

Vibrant colors help to spark emotional responses and light up your mood.

#### Seat Cushion

TM-CI27 TM-CI10

Given that products may be updated constantly, no further notice will be given in regard of changes in specification, and the real product shall be considered as final.