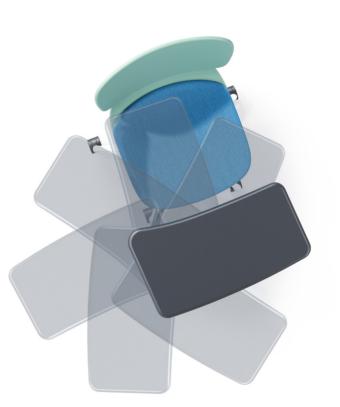

#### Distinctive in Its Details

Poetic curves give you appropriate "push back" when you recline, and the unique armrest design makes it possible for this chair to be placed on the desk, bringing many conveniences for clean-up.

Creativity doesn't wait for that perfect moment. It fashions its own perfect moments out of ordinary ones.

Model is born to be unique, bold and unconventional. Eye-catching four-leg spider base adds an artistic appeal to the surroundings and encourages people around to think outside the box. An intersection of beauty, stability and functionality.

# Eyes on shape

Model, just as its name conveys, is blessed with a curvy body. Every part is well-defined to create a perfect stunner.