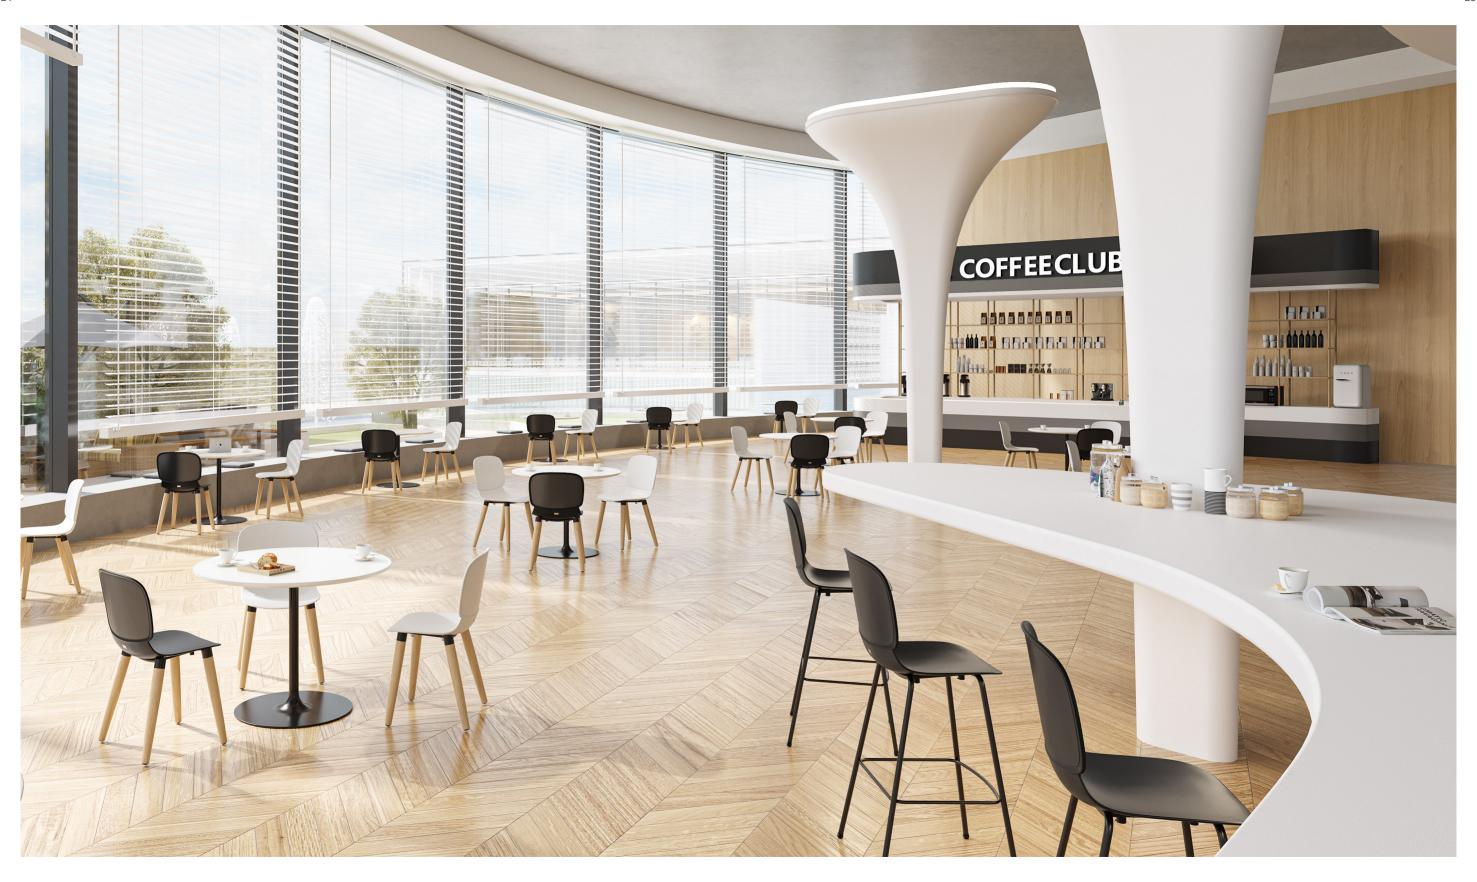

### Supermodel style, stylish workspace

### Beautiful, stylistic and functional, Model is designed to blast the traditional office.

Visually striking appearance and bold color combinations make it stand out at the first sight. Everyday is a fashion show, and Model is your best choice!

Model's slender legs help to constitute a chic profile while stacking-up design takes up less space and enhances convenient storage.

The artistic sled base of Model makes it look stylish on its own and even more stylish when grouped by connectors.

#### Distinctive in Its Details

Poetic curves give you appropriate "push back" when you recline, and the unique armrest design makes it possible for this chair to be placed on the desk, bringing many conveniences for clean-up.