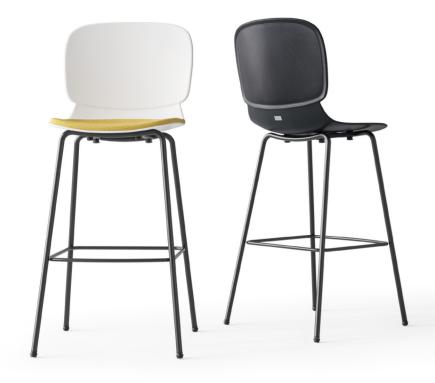

## Always Ready to Bounce Back

Crafted with highly resilient PP, the backrest holds up your body and bounces back intuitively.

# A Charming Beauty

The slim and long legs give Model a commanding presence, while the foam-made seat cushion shows its tenderness.