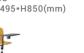

#### Specification

CMD10GS

W540\*D510\*H850(mm)

CMD15GS W610\*D490\*H850(mm)

W510\*D510\*H850(mm)

CMD11GS

W540\*D510\*H850(mm)

W595\*D490\*H850(mm)

W540\*D480\*H850(mm)

CMD16GS

CMD13GS

CMD17GS W510\*D495\*H850(mm)

W540\*D480\*H850(mm)

W495\*D495\*H1140(mm)

43

CMD19GS W480\*D510\*H850(mm)