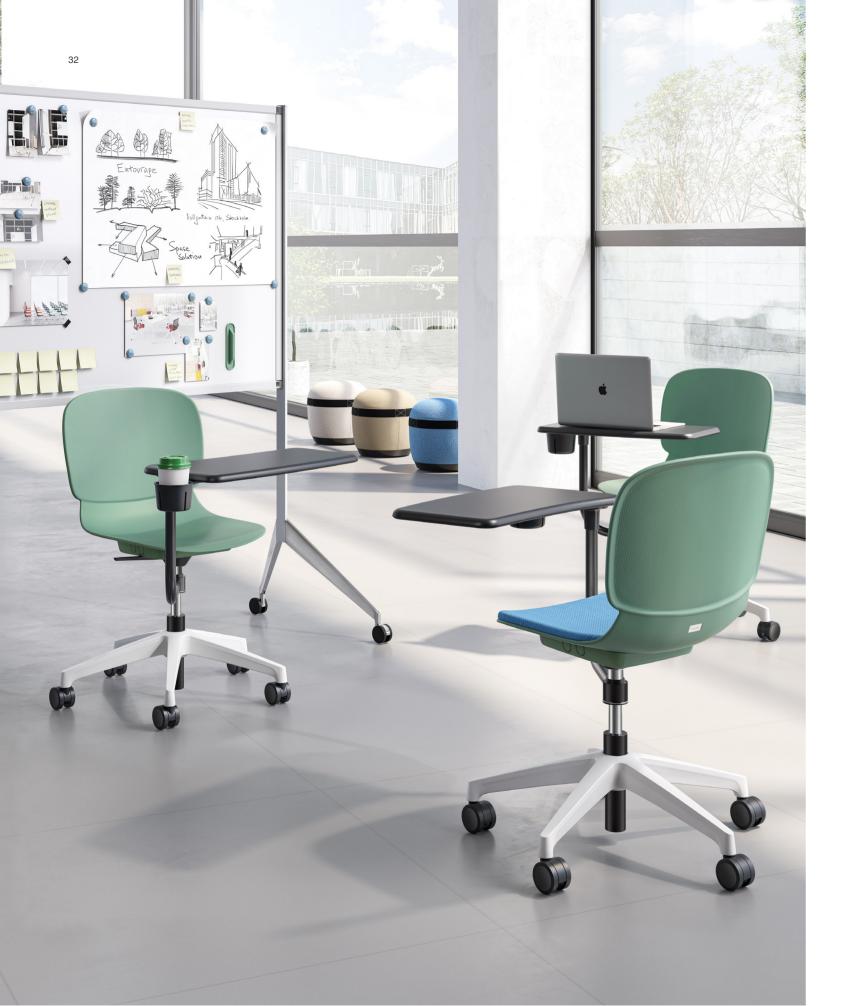

# Anything but Ordinary

Model can either harmonize with desks or simply stands alone as it can be configured with a writing board.

#### Break the Limit

360° rotating small writing board together with 180° rotating supporting rod is designed to satisfy practical needs.