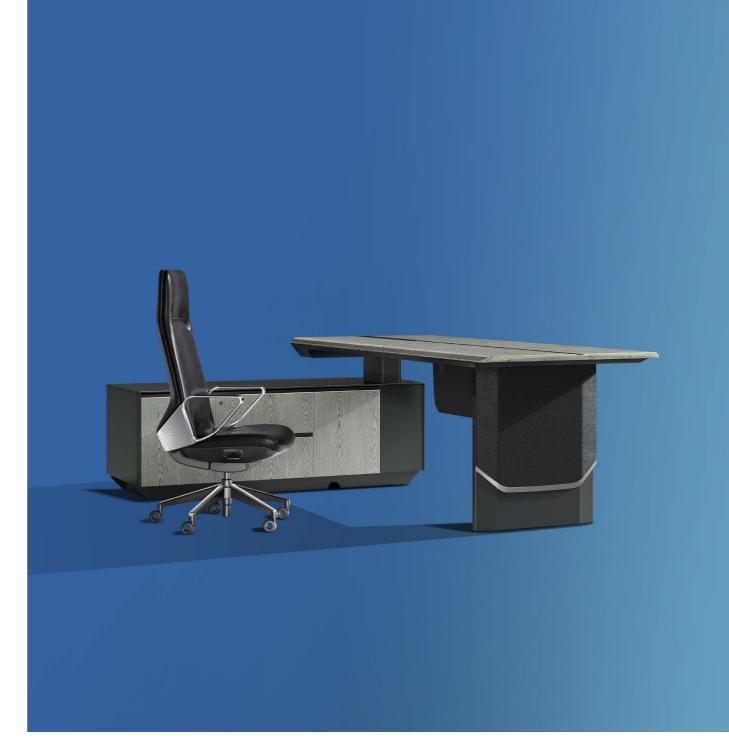

## SIMPLICITY: CREATE FOR FUTURE SPACE

Soft wood grain, gentle leather, and textured metal inject sharpness and confidence into a rational space, showcasing a firm spirit.

## EXQUISITENESS: ULTIMATE FUNCTIONALISM

Fingerprint password lock, guaranteed confidentials protection

Full leather covered drawers, skin-friendly and easy to clean

Wireless charging module, unlimited power supply