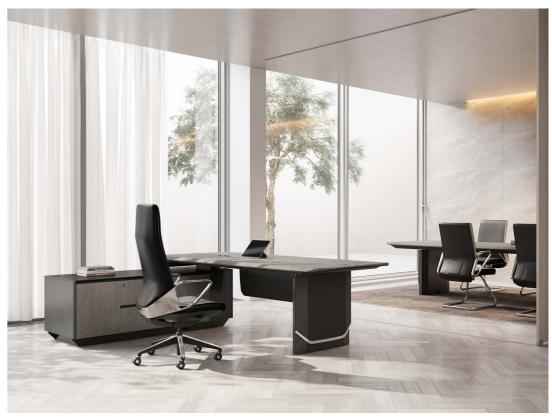

## SIMPLICITY: CREATE FOR FUTURE SPACE

Soft wood grain, gentle leather, and textured metal inject sharpness and confidence into a rational space, showcasing a firm spirit.

### **Great Vision for Farsightedness**

Stand up and see farther. The AERO lifting conference table has three levels of memory height that can be easily adjusted with one button, which allows for physical and mental stretching, divergent thinking, and more efficient decision-making.

# NO DISTANCE NO ANXIETY

Remote video conferencing breaks the barriers of time and space, and communication is within reach. The AERO video conferencing table is equipped with a wireless power supply track in the center, eliminating the anxiety of low battery and connecting in easy way.