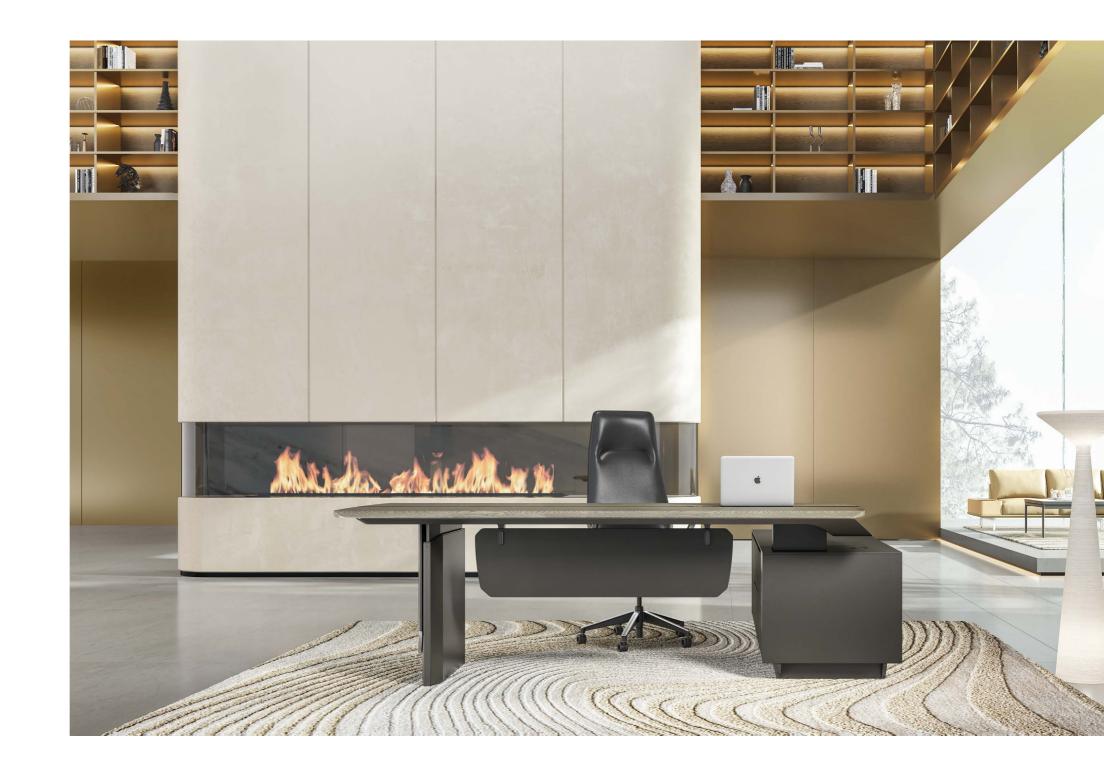

## SIMPLICITY: CREATE FOR FUTURE SPACE

Soft wood grain, gentle leather, and textured metal inject sharpness and confidence into a rational space, showcasing a firm spirit.

## EXQUISITENESS: ULTIMATE FUNCTIONALISM

Fingerprint password lock, guaranteed confidentials protection

Full leather covered drawers, skin-friendly and easy to clean

Wireless charging module, unlimited power supply

### **Great Vision for Farsightedness**

Stand up and see farther. The AERO lifting conference table has three levels of memory height that can be easily adjusted with one button, which allows for physical and mental stretching, divergent thinking, and more efficient decision-making.