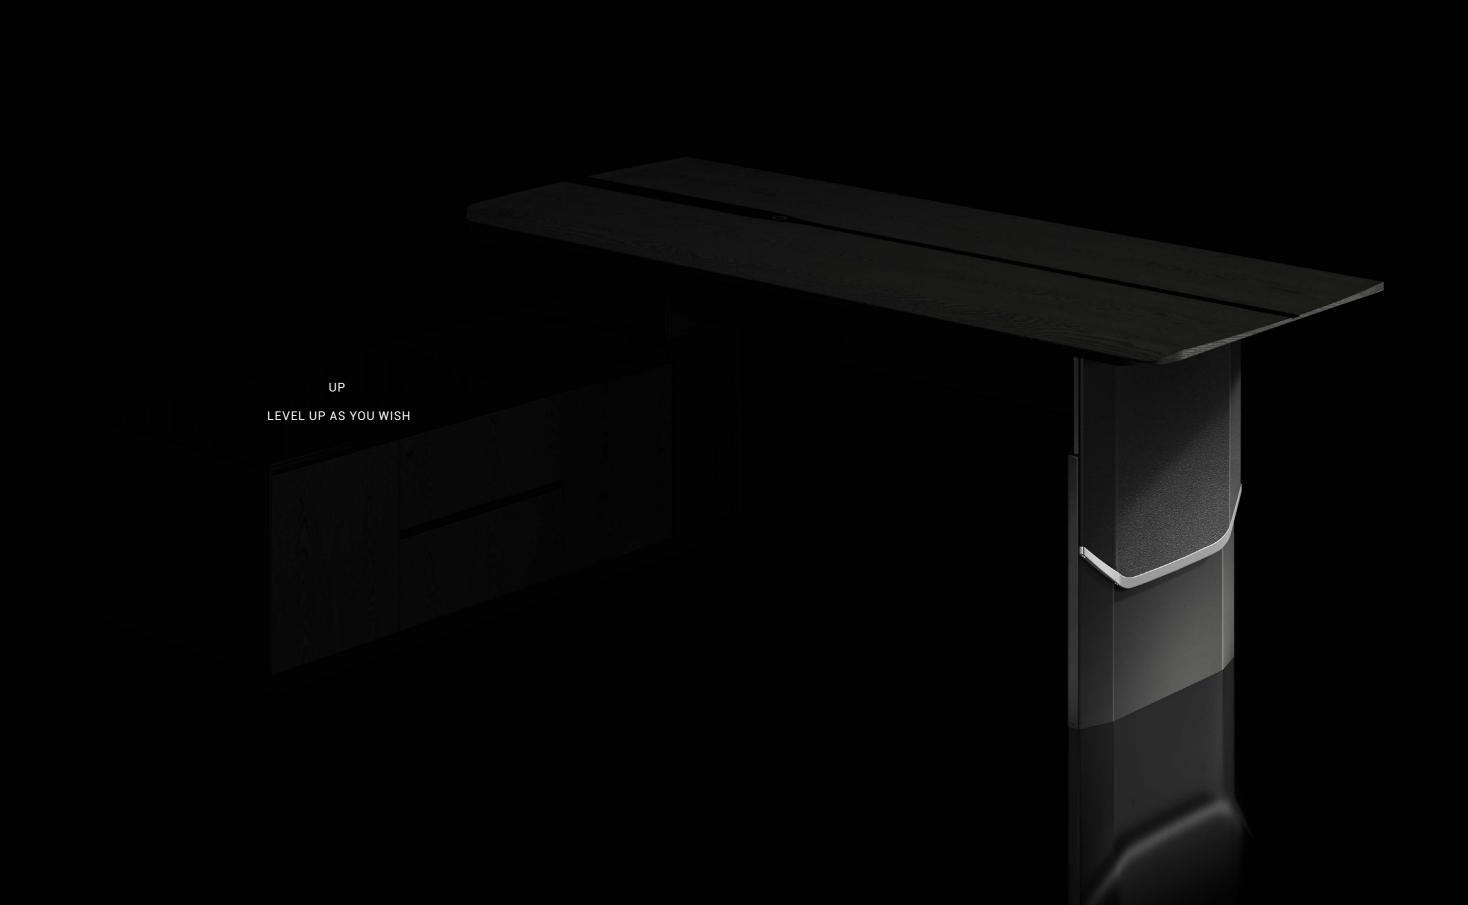

### **Great Vision for Farsightedness**

Stand up and see farther. The AERO lifting conference table has three levels of memory height that can be easily adjusted with one button, which allows for physical and mental stretching, divergent thinking, and more efficient decision-making.

Manual controller is removable for remote control