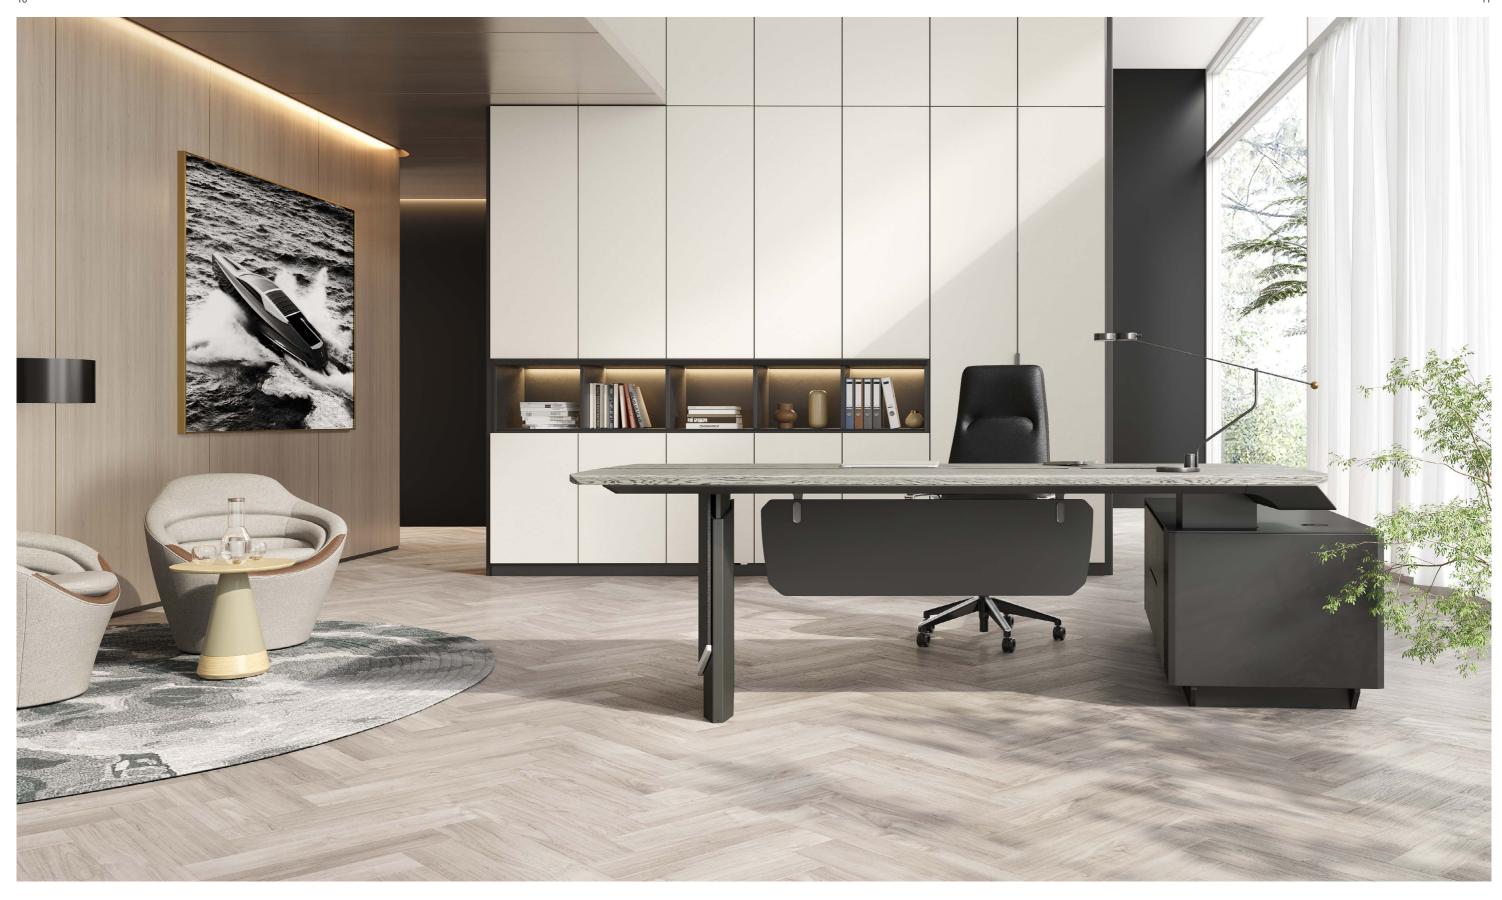

## SIMPLICITY: CREATE FOR FUTURE SPACE

Soft wood grain, gentle leather, and textured metal inject sharpness and confidence into a rational space, showcasing a firm spirit.

## EXQUISITENESS: ULTIMATE FUNCTIONALISM

Fingerprint password lock, guaranteed confidentials protection

Full leather covered drawers, skin-friendly and easy to clean

Wireless charging module, unlimited power supply