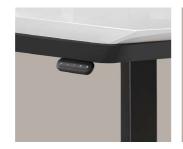

### **Great Vision for Farsightedness**

Stand up and see farther. The AERO lifting conference table has three levels of memory height that can be easily adjusted with one button, which allows for physical and mental stretching, divergent thinking, and more efficient decision-making.

Manual controller is removable for remote control