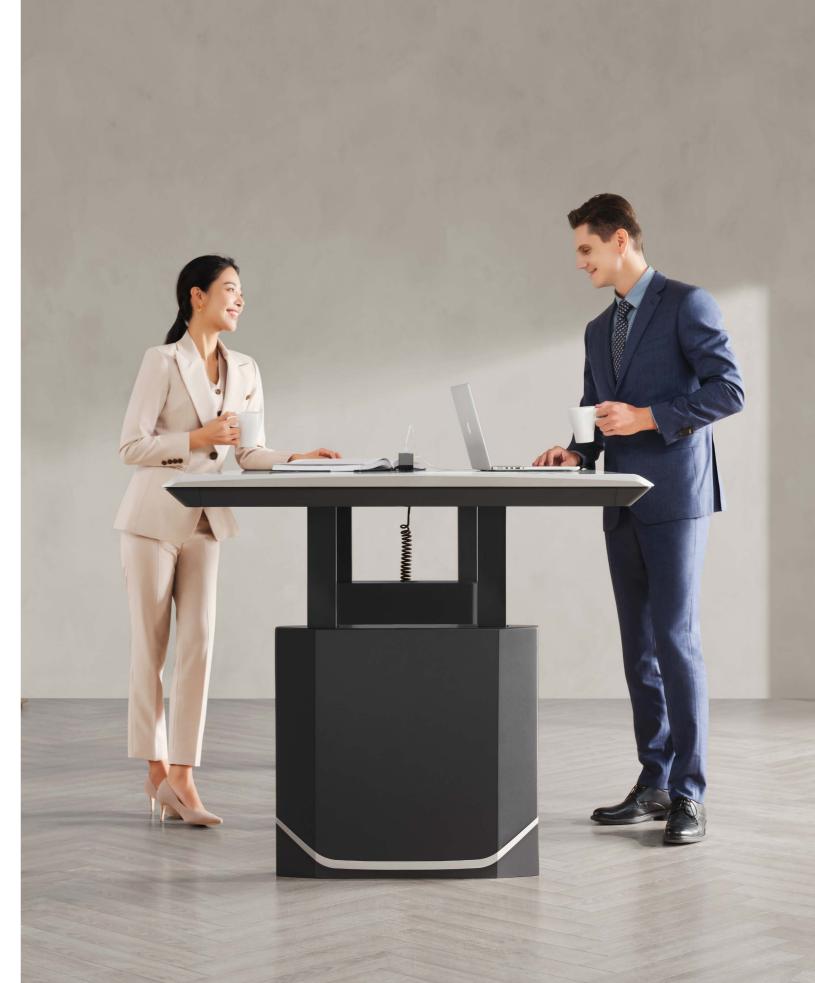

### **Great Vision for Farsightedness**

Stand up and see farther. The AERO lifting conference table has three levels of memory height that can be easily adjusted with one button, which allows for physical and mental stretching, divergent thinking, and more efficient decision-making.

Manual controller is removable for remote control