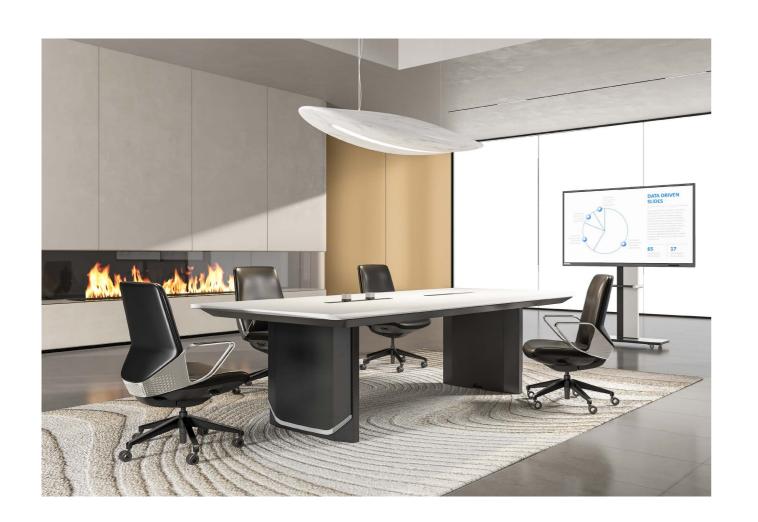

# NO DISTANCE NO ANXIETY

Remote video conferencing breaks the barriers of time and space, and communication is within reach. The AERO video conferencing table is equipped with a wireless power supply track in the center, eliminating the anxiety of low battery and connecting in easy way.