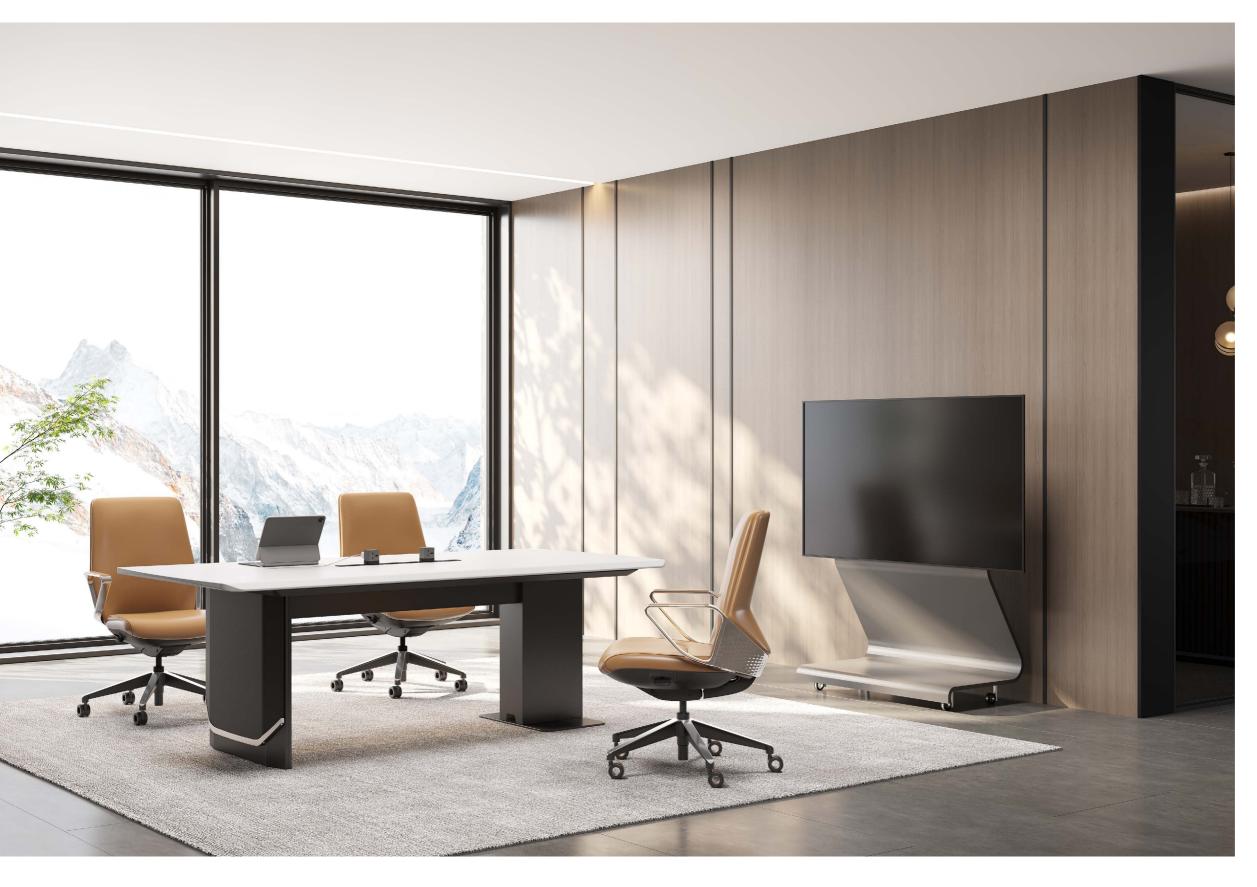

## SIMPLICITY: CREATE FOR FUTURE SPACE

Soft wood grain, gentle leather, and textured metal inject sharpness and confidence into a rational space, showcasing a firm spirit.